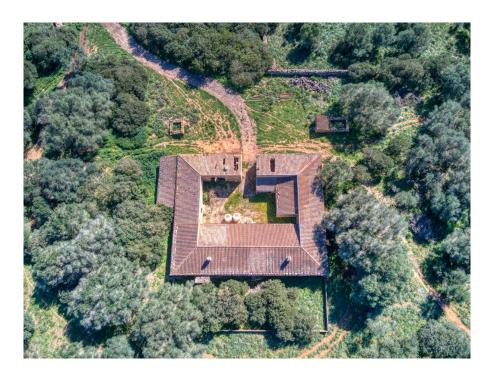

Colonia Sant Pere and Arta are only a few kilometers away.

The property is perfect for an equestrian finca, a polo finca or a winery with rural hotel. Or any combination of these, the possibilities are almost unlimited. The flat and perfectly usable land covers in total the immense area of about 323 ha and is divided into several plots. The property includes the historic main house as well as the residential house next to it. In addition, there are several farm buildings, stables, storerooms, as well as a separate chapel and another large square farm about 500 m from the main house, which is accessed by a separate road.

The total constructed area is about 2,900 m2. The property has its own hunting ground and a small hunting lodge several kilometers from the main house.

The property is currently used for cattle breeding and agriculture, but offers enormous potential for vineyards, plantations and much more. The property also has several natural fresh water wells.