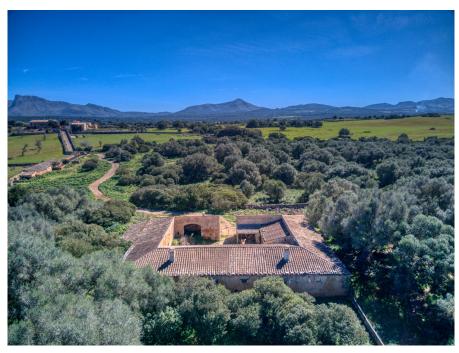

#### A first impression

Majestic and historic property in Son Serra de Marina in the Bay of Alcudia overlooking the Bay of Alcudia from Cap Menorca to Cap Farrutx.

From the main house the land stretches through fertile meadows and fields and extensive pine forests almost to the sea.

Colonia Sant Pere and Arta are only a few kilometers away.

The property is perfect for an equestrian finca, a polo finca or a winery with rural hotel. Or any combination of these, the possibilities are almost unlimited. The flat and perfectly usable land covers in total the immense area of about 323 ha and is divided into several plots. The property includes the historic main house as well as the residential house next to it. In addition, there are several farm buildings, stables, storerooms, as well as a separate chapel and another large square farm about 500 m from the main house, which is accessed by a separate road.

The total constructed area is about 2,900 m2. The property has its own hunting ground and a small hunting lodge several kilometers from the main house.

The property is currently used for cattle breeding and agriculture, but offers enormous potential for vineyards, plantations and much more. The property also has several natural fresh water wells.

Directly in front of the main house is a beautiful private chapel.

This is a unique opportunity to acquire such a large property in a unique location very close to the sea and be able to call a part of Mallorca's history your own.