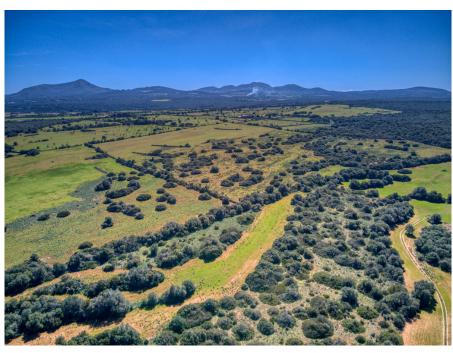

Colonia Sant Pere and Arta are only a few kilometers away.

The property is perfect for an equestrian finca, a polo finca or a winery with rural hotel. Or any combination of these, the possibilities are almost unlimited. The flat and perfectly usable land covers in total the immense area of about 323 ha and is divided into several plots. The property includes the historic main house as well as the residential house next to it. In addition, there are several farm buildings, stables, storerooms, as well as a separate chapel and another large square farm about 500 m from the main house, which is accessed by a separate road.

The total constructed area is about 2,900 m2. The property has its own hunting ground and a small hunting lodge several kilometers from the main house.

The property is currently used for cattle breeding and agriculture, but offers enormous potential for vineyards, plantations and much more. The property also has several natural fresh water wells.