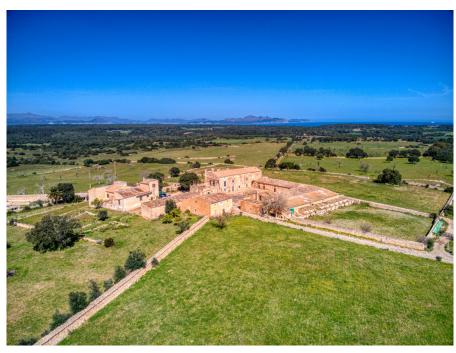

#### A first impression

Majestic and historic property in Son Serra de Marina in the Bay of Alcudia overlooking the Bay of Alcudia from Cap Menorca to Cap Farrutx.

From the main house the land stretches through fertile meadows and fields and extensive pine forests almost to the sea.

Colonia Sant Pere and Arta are only a few kilometers away.

The property is perfect for an equestrian finca, a polo finca or a winery with rural hotel. Or any combination of these, the possibilities are almost unlimited. The flat and perfectly usable land covers in total the immense area of about 323 ha and is divided into several plots. The property includes the historic main house as well as the residential house next to it. In addition, there are several farm buildings, stables, storerooms, as well as a separate chapel and another large square farm about 500 m from the main house, which is accessed by a separate road.

The total constructed area is about 2,900 m2. The property has its own hunting ground and a small hunting lodge several kilometers from the main house.

The property is currently used for cattle breeding and agriculture, but offers enormous potential for vineyards, plantations and much more. The property also has several natural fresh water wells.