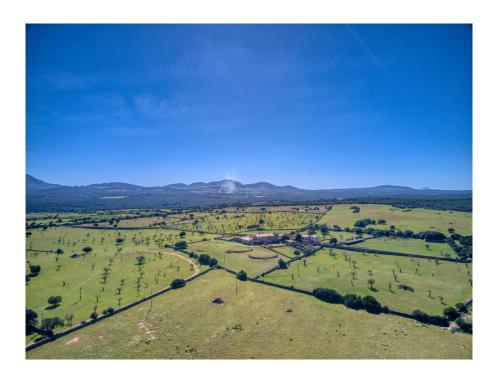

Colonia Sant Pere and Arta are only a few kilometers away.

The property is perfect for an equestrian finca, a polo finca or a winery with rural hotel. Or any combination of these, the possibilities are almost unlimited. The flat and perfectly usable land covers in total the immense area of about 323 ha and is divided into several plots. The property includes the historic main house as well as the residential house next to it. In addition, there are several farm buildings, stables, storerooms, as well as a separate chapel and another large square farm about 500 m from the main house, which is accessed by a separate road.

The total constructed area is about 2,900 m2. The property has its own hunting ground and a small hunting lodge several kilometers from the main house.

The property is currently used for cattle breeding and agriculture, but offers enormous potential for vineyards, plantations and much more. The property also has several natural fresh water wells.