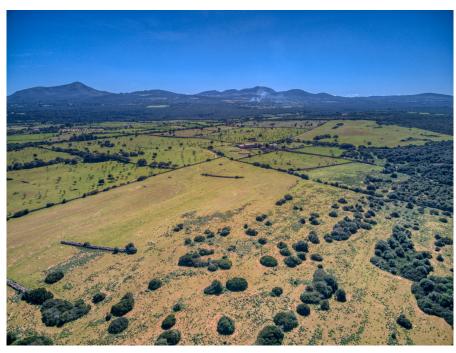

Colonia Sant Pere and Arta are only a few kilometers away.

The property is perfect for an equestrian finca, a polo finca or a winery with rural hotel. Or any combination of these, the possibilities are almost unlimited. The flat and perfectly usable land covers in total the immense area of about 323 ha and is divided into several plots. The property includes the historic main house as well as the residential house next to it. In addition, there are several farm buildings, stables, storerooms, as well as a separate chapel and another large square farm about 500 m from the main house, which is accessed by a separate road.

The total constructed area is about 2,900 m2. The property has its own hunting ground and a small hunting lodge several kilometers from the main house.

The property is currently used for cattle breeding and agriculture, but offers enormous potential for vineyards, plantations and much more. The property also has several natural fresh water wells.