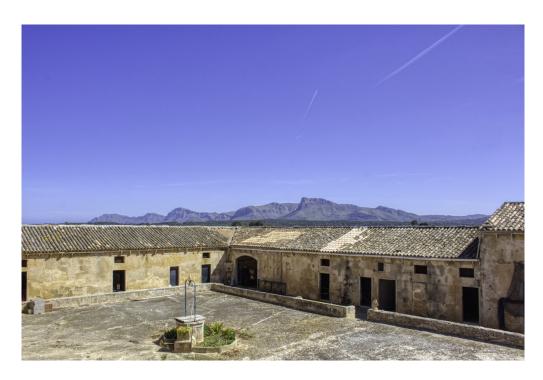

#### A first impression

Majestic and historic property in Son Serra de Marina in the Bay of Alcudia overlooking the Bay of Alcudia from Cap Menorca to Cap Farrutx.

From the main house the land stretches through fertile meadows and fields and extensive pine forests almost to the sea.

Colonia Sant Pere and Arta are only a few kilometers away.

The property is perfect for an equestrian finca, a polo finca or a winery with rural hotel. Or any combination of these, the possibilities are almost unlimited. The flat and perfectly usable land covers in total the immense area of about 323 ha and is divided into several plots. The property includes the historic main house as well as the residential house next to it. In addition, there are several farm buildings, stables, storerooms, as well as a separate chapel and another large square farm about 500 m from the main house, which is accessed by a separate road.

The total constructed area is about 2,900 m2. The property has its own hunting ground and a small hunting lodge several kilometers from the main house.

The property is currently used for cattle breeding and agriculture, but offers enormous potential for vineyards, plantations and much more. The property also has several natural fresh water wells.