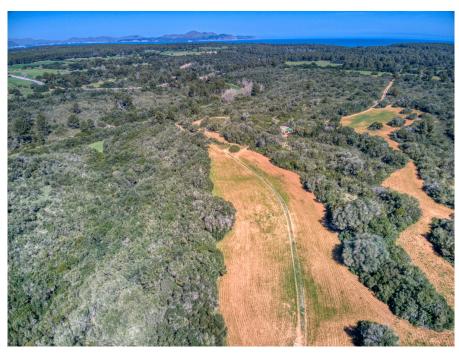

#### A first impression

Majestic and historic property in Son Serra de Marina in the Bay of Alcudia overlooking the Bay of Alcudia from Cap Menorca to Cap Farrutx.

From the main house the land stretches through fertile meadows and fields and extensive pine forests almost to the sea.

Colonia Sant Pere and Arta are only a few kilometers away.

The property is perfect for an equestrian finca, a polo finca or a winery with rural hotel. Or any combination of these, the possibilities are almost unlimited. The flat and perfectly usable land covers in total the immense area of about 323 ha and is divided into several plots. The property includes the historic main house as well as the residential house next to it. In addition, there are several farm buildings, stables, storerooms, as well as a separate chapel and another large square farm about 500 m from the main house, which is accessed by a separate road.

The total constructed area is about 2,900 m2. The property has its own hunting ground and a small hunting lodge several kilometers from the main house.

The property is currently used for cattle breeding and agriculture, but offers enormous potential for vineyards, plantations and much more. The property also has several natural fresh water wells.