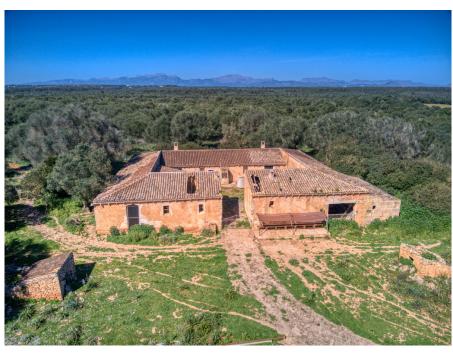

Colonia Sant Pere and Arta are only a few kilometers away.

The property is perfect for an equestrian finca, a polo finca or a winery with rural hotel. Or any combination of these, the possibilities are almost unlimited. The flat and perfectly usable land covers in total the immense area of about 323 ha and is divided into several plots. The property includes the historic main house as well as the residential house next to it. In addition, there are several farm buildings, stables, storerooms, as well as a separate chapel and another large square farm about 500 m from the main house, which is accessed by a separate road.

The total constructed area is about 2,900 m2. The property has its own hunting ground and a small hunting lodge several kilometers from the main house.

The property is currently used for cattle breeding and agriculture, but offers enormous potential for vineyards, plantations and much more. The property also has several natural fresh water wells.

Directly in front of the main house is a beautiful private chapel.

This is a unique opportunity to acquire such a large property in a unique location very close to the sea and be able to call a part of Mallorca's history your own.