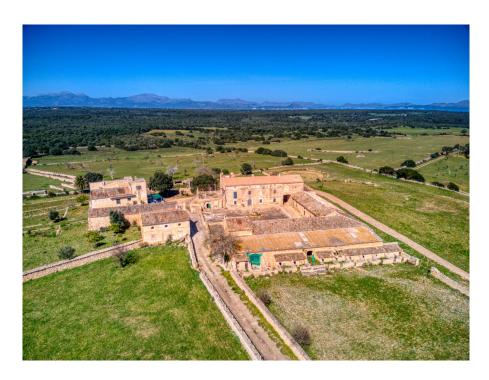

#### A first impression

Majestic and historic property in Son Serra de Marina in the Bay of Alcudia overlooking the Bay of Alcudia from Cap Menorca to Cap Farrutx.

From the main house the land stretches through fertile meadows and fields and extensive pine forests almost to the sea.

Colonia Sant Pere and Arta are only a few kilometers away.

The property is perfect for an equestrian finca, a polo finca or a winery with rural hotel. Or any combination of these, the possibilities are almost unlimited. The flat and perfectly usable land covers in total the immense area of about 323 ha and is divided into several plots. The property includes the historic main house as well as the residential house next to it. In addition, there are several farm buildings, stables, storerooms, as well as a separate chapel and another large square farm about 500 m from the main house, which is accessed by a separate road.

The total constructed area is about 2,900 m2. The property has its own hunting ground and a small hunting lodge several kilometers from the main house.

The property is currently used for cattle breeding and agriculture, but offers enormous potential for vineyards, plantations and much more. The property also has several natural fresh water wells.