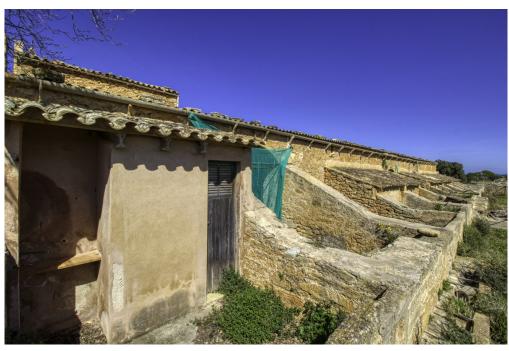

Colonia Sant Pere and Arta are only a few kilometers away.

The property is perfect for an equestrian finca, a polo finca or a winery with rural hotel. Or any combination of these, the possibilities are almost unlimited. The flat and perfectly usable land covers in total the immense area of about 323 ha and is divided into several plots. The property includes the historic main house as well as the residential house next to it. In addition, there are several farm buildings, stables, storerooms, as well as a separate chapel and another large square farm about 500 m from the main house, which is accessed by a separate road.

The total constructed area is about 2,900 m2. The property has its own hunting ground and a small hunting lodge several kilometers from the main house.

The property is currently used for cattle breeding and agriculture, but offers enormous potential for vineyards, plantations and much more. The property also has several natural fresh water wells.