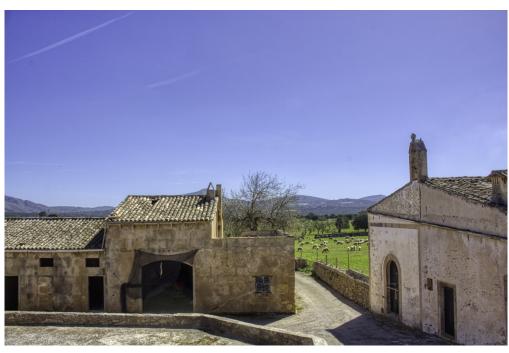

#### A first impression

Majestic and historic property in Son Serra de Marina in the Bay of Alcudia overlooking the Bay of Alcudia from Cap Menorca to Cap Farrutx.

From the main house the land stretches through fertile meadows and fields and extensive pine forests almost to the sea.

Colonia Sant Pere and Arta are only a few kilometers away.

The property is perfect for an equestrian finca, a polo finca or a winery with rural hotel. Or any combination of these, the possibilities are almost unlimited. The flat and perfectly usable land covers in total the immense area of about 323 ha and is divided into several plots. The property includes the historic main house as well as the residential house next to it. In addition, there are several farm buildings, stables, storerooms, as well as a separate chapel and another large square farm about 500 m from the main house, which is accessed by a separate road.

The total constructed area is about 2,900 m2. The property has its own hunting ground and a small hunting lodge several kilometers from the main house.

The property is currently used for cattle breeding and agriculture, but offers enormous potential for vineyards, plantations and much more. The property also has several natural fresh water wells.