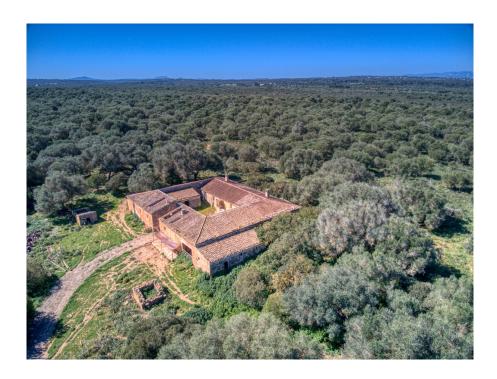

Colonia Sant Pere and Arta are only a few kilometers away.

The property is perfect for an equestrian finca, a polo finca or a winery with rural hotel. Or any combination of these, the possibilities are almost unlimited. The flat and perfectly usable land covers in total the immense area of about 323 ha and is divided into several plots. The property includes the historic main house as well as the residential house next to it. In addition, there are several farm buildings, stables, storerooms, as well as a separate chapel and another large square farm about 500 m from the main house, which is accessed by a separate road.

The total constructed area is about 2,900 m2. The property has its own hunting ground and a small hunting lodge several kilometers from the main house.

The property is currently used for cattle breeding and agriculture, but offers enormous potential for vineyards, plantations and much more. The property also has several natural fresh water wells.