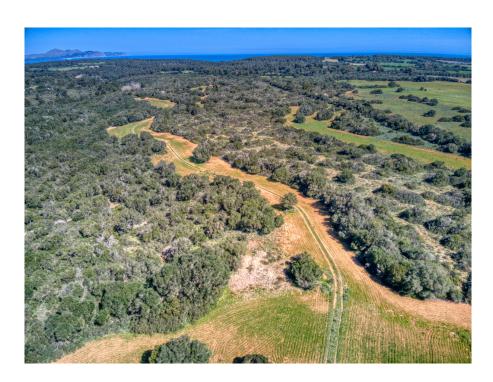

#### A first impression

Majestic and historic property in Son Serra de Marina in the Bay of Alcudia overlooking the Bay of Alcudia from Cap Menorca to Cap Farrutx.

From the main house the land stretches through fertile meadows and fields and extensive pine forests almost to the sea.

Colonia Sant Pere and Arta are only a few kilometers away.

The property is perfect for an equestrian finca, a polo finca or a winery with rural hotel. Or any combination of these, the possibilities are almost unlimited. The flat and perfectly usable land covers in total the immense area of about 323 ha and is divided into several plots. The property includes the historic main house as well as the residential house next to it. In addition, there are several farm buildings, stables, storerooms, as well as a separate chapel and another large square farm about 500 m from the main house, which is accessed by a separate road.