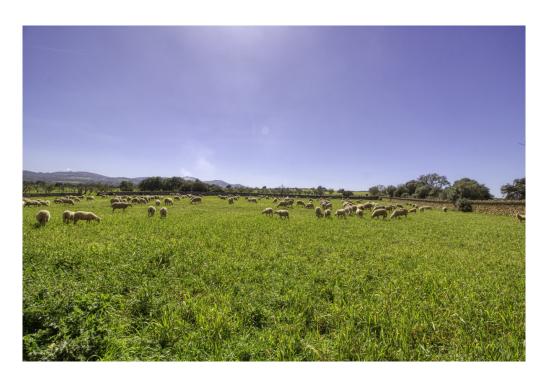

Colonia Sant Pere and Arta are only a few kilometers away.

The property is perfect for an equestrian finca, a polo finca or a winery with rural hotel. Or any combination of these, the possibilities are almost unlimited. The flat and perfectly usable land covers in total the immense area of about 323 ha and is divided into several plots. The property includes the historic main house as well as the residential house next to it. In addition, there are several farm buildings, stables, storerooms, as well as a separate chapel and another large square farm about 500 m from the main house, which is accessed by a separate road.

The total constructed area is about 2,900 m2. The property has its own hunting ground and a small hunting lodge several kilometers from the main house.

The property is currently used for cattle breeding and agriculture, but offers enormous potential for vineyards, plantations and much more. The property also has several natural fresh water wells.