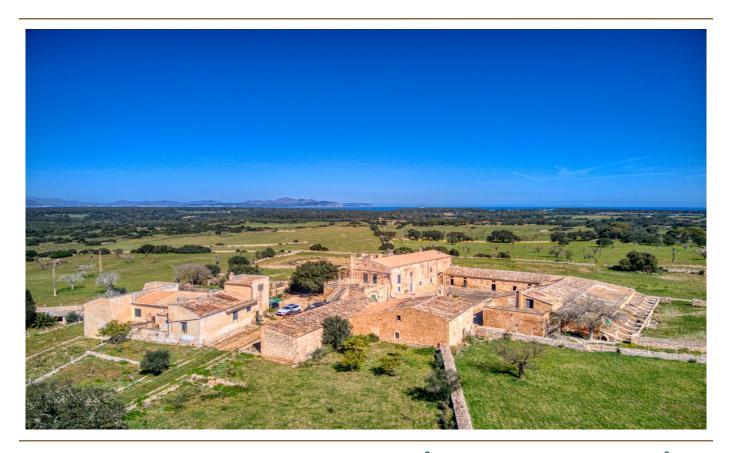

#### A first impression

Majestic and historic property in Son Serra de Marina in the Bay of Alcudia overlooking the Bay of Alcudia from Cap Menorca to Cap Farrutx.

From the main house the land stretches through fertile meadows and fields and extensive pine forests almost to the sea.

Colonia Sant Pere and Arta are only a few kilometers away.

The property is perfect for an equestrian finca, a polo finca or a winery with rural hotel. Or any combination of these, the possibilities are almost unlimited. The flat and perfectly usable land covers in total the immense area of about 323 ha and is divided into several plots. The property includes the historic main house as well as the residential house next to it. In addition, there are several farm buildings, stables, storerooms, as well as a separate chapel and another large square farm about 500 m from the main house, which is accessed by a separate road.

The total constructed area is about 2,900 m2. The property has its own hunting ground and a small hunting lodge several kilometers from the main house.

The property is currently used for cattle breeding and agriculture, but offers enormous potential for vineyards, plantations and much more. The property also has several natural fresh water wells.