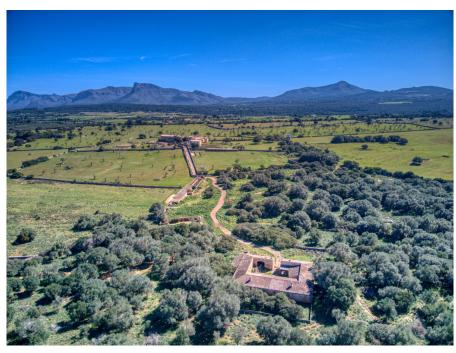

#### A first impression

Majestic and historic property in Son Serra de Marina in the Bay of Alcudia overlooking the Bay of Alcudia from Cap Menorca to Cap Farrutx.

From the main house the land stretches through fertile meadows and fields and extensive pine forests almost to the sea.

Colonia Sant Pere and Arta are only a few kilometers away.

The property is perfect for an equestrian finca, a polo finca or a winery with rural hotel. Or any combination of these, the possibilities are almost unlimited. The flat and perfectly usable land covers in total the immense area of about 323 ha and is divided into several plots. The property includes the historic main house as well as the residential house next to it. In addition, there are several farm buildings, stables, storerooms, as well as a separate chapel and another large square farm about 500 m from the main house, which is accessed by a separate road.

The total constructed area is about 2,900 m2. The property has its own hunting ground and a small hunting lodge several kilometers from the main house.

The property is currently used for cattle breeding and agriculture, but offers enormous potential for vineyards, plantations and much more. The property also has several natural fresh water wells.