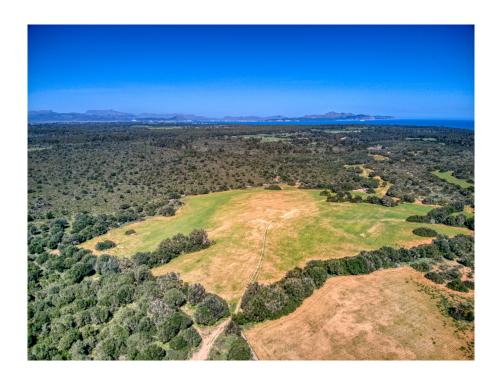

#### A first impression

Majestic and historic property in Son Serra de Marina in the Bay of Alcudia overlooking the Bay of Alcudia from Cap Menorca to Cap Farrutx.

From the main house the land stretches through fertile meadows and fields and extensive pine forests almost to the sea.

Colonia Sant Pere and Arta are only a few kilometers away.

The property is perfect for an equestrian finca, a polo finca or a winery with rural hotel. Or any combination of these, the possibilities are almost unlimited. The flat and perfectly usable land covers in total the immense area of about 323 ha and is divided into several plots. The property includes the historic main house as well as the residential house next to it. In addition, there are several farm buildings, stables, storerooms, as well as a separate chapel and another large square farm about 500 m from the main house, which is accessed by a separate road.

The total constructed area is about 2,900 m2. The property has its own hunting ground and a small hunting lodge several kilometers from the main house.

The property is currently used for cattle breeding and agriculture, but offers enormous potential for vineyards, plantations and much more. The property also has several natural fresh water wells.