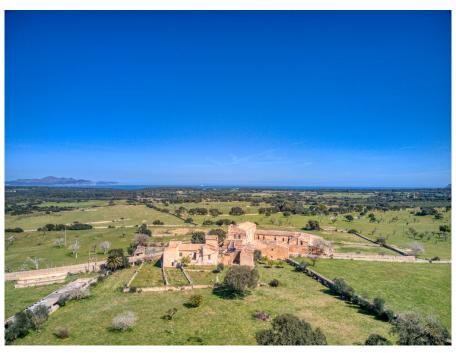

#### A first impression

Majestic and historic property in Son Serra de Marina in the Bay of Alcudia overlooking the Bay of Alcudia from Cap Menorca to Cap Farrutx.

From the main house the land stretches through fertile meadows and fields and extensive pine forests almost to the sea.

Colonia Sant Pere and Arta are only a few kilometers away.

The property is perfect for an equestrian finca, a polo finca or a winery with rural hotel. Or any combination of these, the possibilities are almost unlimited. The flat and perfectly usable land covers in total the immense area of about 323 ha and is divided into several plots. The property includes the historic main house as well as the residential house next to it. In addition, there are several farm buildings, stables, storerooms, as well as a separate chapel and another large square farm about 500 m from the main house, which is accessed by a separate road.

The total constructed area is about 2,900 m2. The property has its own hunting ground and a small hunting lodge several kilometers from the main house.

The property is currently used for cattle breeding and agriculture, but offers enormous potential for vineyards, plantations and much more. The property also has several natural fresh water wells.