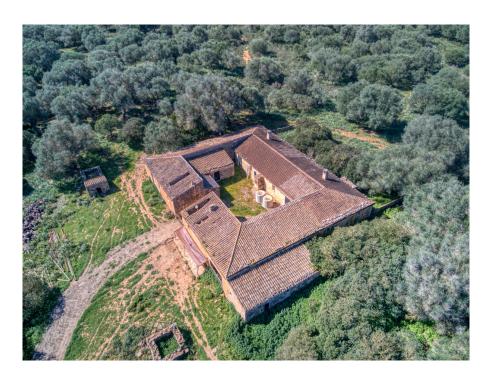

Colonia Sant Pere and Arta are only a few kilometers away.

The property is perfect for an equestrian finca, a polo finca or a winery with rural hotel. Or any combination of these, the possibilities are almost unlimited. The flat and perfectly usable land covers in total the immense area of about 323 ha and is divided into several plots. The property includes the historic main house as well as the residential house next to it. In addition, there are several farm buildings, stables, storerooms, as well as a separate chapel and another large square farm about 500 m from the main house, which is accessed by a separate road.

The total constructed area is about 2,900 m2. The property has its own hunting ground and a small hunting lodge several kilometers from the main house.

The property is currently used for cattle breeding and agriculture, but offers enormous potential for vineyards, plantations and much more. The property also has several natural fresh water wells.

Directly in front of the main house is a beautiful private chapel.

This is a unique opportunity to acquire such a large property in a unique location very close to the sea and be able to call a part of Mallorca's history your own.