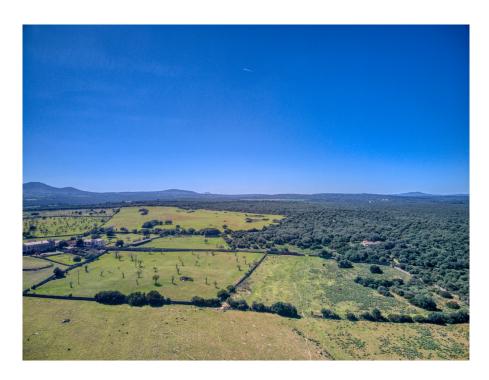

Colonia Sant Pere and Arta are only a few kilometers away.

The property is perfect for an equestrian finca, a polo finca or a winery with rural hotel. Or any combination of these, the possibilities are almost unlimited. The flat and perfectly usable land covers in total the immense area of about 323 ha and is divided into several plots. The property includes the historic main house as well as the residential house next to it. In addition, there are several farm buildings, stables, storerooms, as well as a separate chapel and another large square farm about 500 m from the main house, which is accessed by a separate road.

The total constructed area is about 2,900 m2. The property has its own hunting ground and a small hunting lodge several kilometers from the main house.

The property is currently used for cattle breeding and agriculture, but offers enormous potential for vineyards, plantations and much more. The property also has several natural fresh water wells.