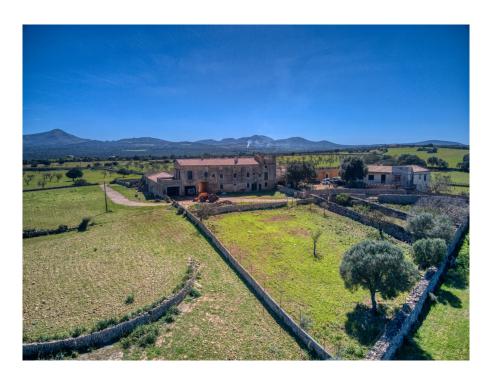

Colonia Sant Pere and Arta are only a few kilometers away.

The property is perfect for an equestrian finca, a polo finca or a winery with rural hotel. Or any combination of these, the possibilities are almost unlimited. The flat and perfectly usable land covers in total the immense area of about 323 ha and is divided into several plots. The property includes the historic main house as well as the residential house next to it. In addition, there are several farm buildings, stables, storerooms, as well as a separate chapel and another large square farm about 500 m from the main house, which is accessed by a separate road.

The total constructed area is about 2,900 m2. The property has its own hunting ground and a small hunting lodge several kilometers from the main house.

The property is currently used for cattle breeding and agriculture, but offers enormous potential for vineyards, plantations and much more. The property also has several natural fresh water wells.