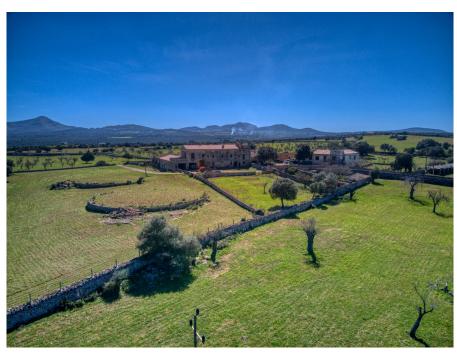

Colonia Sant Pere and Arta are only a few kilometers away.

The property is perfect for an equestrian finca, a polo finca or a winery with rural hotel. Or any combination of these, the possibilities are almost unlimited. The flat and perfectly usable land covers in total the immense area of about 323 ha and is divided into several plots. The property includes the historic main house as well as the residential house next to it. In addition, there are several farm buildings, stables, storerooms, as well as a separate chapel and another large square farm about 500 m from the main house, which is accessed by a separate road.

The total constructed area is about 2,900 m2. The property has its own hunting ground and a small hunting lodge several kilometers from the main house.

The property is currently used for cattle breeding and agriculture, but offers enormous potential for vineyards, plantations and much more. The property also has several natural fresh water wells.