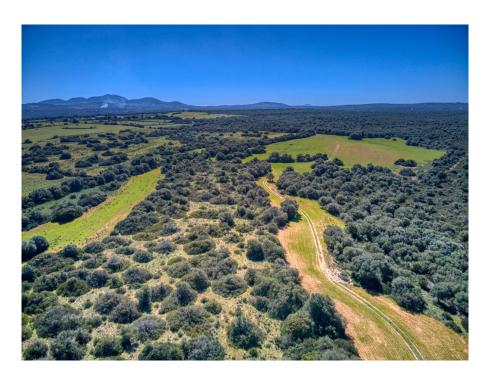

Colonia Sant Pere and Arta are only a few kilometers away.

The property is perfect for an equestrian finca, a polo finca or a winery with rural hotel. Or any combination of these, the possibilities are almost unlimited. The flat and perfectly usable land covers in total the immense area of about 323 ha and is divided into several plots. The property includes the historic main house as well as the residential house next to it. In addition, there are several farm buildings, stables, storerooms, as well as a separate chapel and another large square farm about 500 m from the main house, which is accessed by a separate road.

The total constructed area is about 2,900 m2. The property has its own hunting ground and a small hunting lodge several kilometers from the main house.

The property is currently used for cattle breeding and agriculture, but offers enormous potential for vineyards, plantations and much more. The property also has several natural fresh water wells.