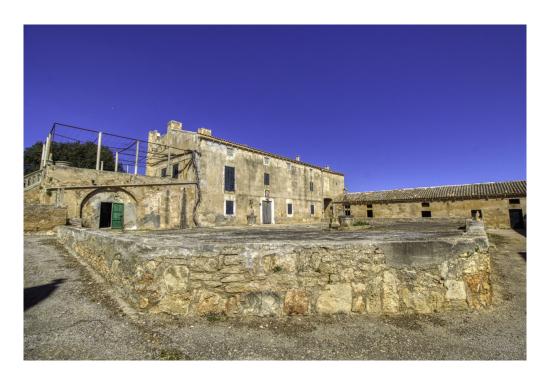

#### A first impression

Majestic and historic property in Son Serra de Marina in the Bay of Alcudia overlooking the Bay of Alcudia from Cap Menorca to Cap Farrutx.

From the main house the land stretches through fertile meadows and fields and extensive pine forests almost to the sea.

Colonia Sant Pere and Arta are only a few kilometers away.

The property is perfect for an equestrian finca, a polo finca or a winery with rural hotel. Or any combination of these, the possibilities are almost unlimited. The flat and perfectly usable land covers in total the immense area of about 323 ha and is divided into several plots. The property includes the historic main house as well as the residential house next to it. In addition, there are several farm buildings, stables, storerooms, as well as a separate chapel and another large square farm about 500 m from the main house, which is accessed by a separate road.

The total constructed area is about 2,900 m2. The property has its own hunting ground and a small hunting lodge several kilometers from the main house.

The property is currently used for cattle breeding and agriculture, but offers enormous potential for vineyards, plantations and much more. The property also has several natural fresh water wells.