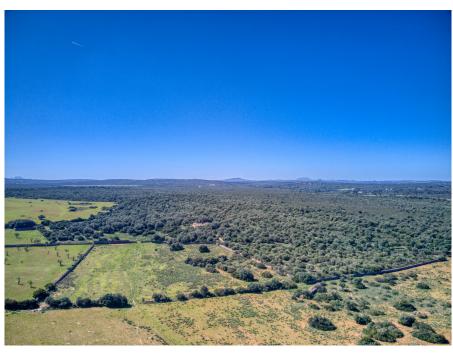

#### A first impression

Majestic and historic property in Son Serra de Marina in the Bay of Alcudia overlooking the Bay of Alcudia from Cap Menorca to Cap Farrutx.

From the main house the land stretches through fertile meadows and fields and extensive pine forests almost to the sea.

Colonia Sant Pere and Arta are only a few kilometers away.

The property is perfect for an equestrian finca, a polo finca or a winery with rural hotel. Or any combination of these, the possibilities are almost unlimited. The flat and perfectly usable land covers in total the immense area of about 323 ha and is divided into several plots. The property includes the historic main house as well as the residential house next to it. In addition, there are several farm buildings, stables, storerooms, as well as a separate chapel and another large square farm about 500 m from the main house, which is accessed by a separate road.

The total constructed area is about 2,900 m2. The property has its own hunting ground and a small hunting lodge several kilometers from the main house.

The property is currently used for cattle breeding and agriculture, but offers enormous potential for vineyards, plantations and much more. The property also has several natural fresh water wells.