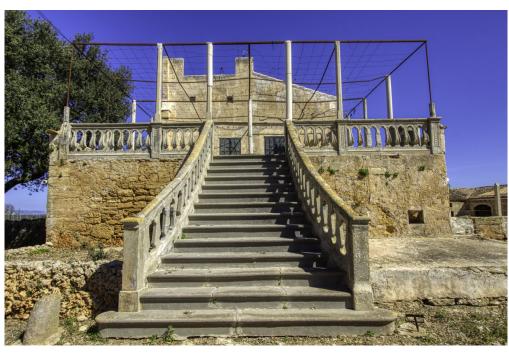

#### A first impression

Majestic and historic property in Son Serra de Marina in the Bay of Alcudia overlooking the Bay of Alcudia from Cap Menorca to Cap Farrutx.

From the main house the land stretches through fertile meadows and fields and extensive pine forests almost to the sea.

Colonia Sant Pere and Arta are only a few kilometers away.

The property is perfect for an equestrian finca, a polo finca or a winery with rural hotel. Or any combination of these, the possibilities are almost unlimited. The flat and perfectly usable land covers in total the immense area of about 323 ha and is divided into several plots. The property includes the historic main house as well as the residential house next to it. In addition, there are several farm buildings, stables, storerooms, as well as a separate chapel and another large square farm about 500 m from the main house, which is accessed by a separate road.

The total constructed area is about 2,900 m2. The property has its own hunting ground and a small hunting lodge several kilometers from the main house.

The property is currently used for cattle breeding and agriculture, but offers enormous potential for vineyards, plantations and much more. The property also has several natural fresh water wells.