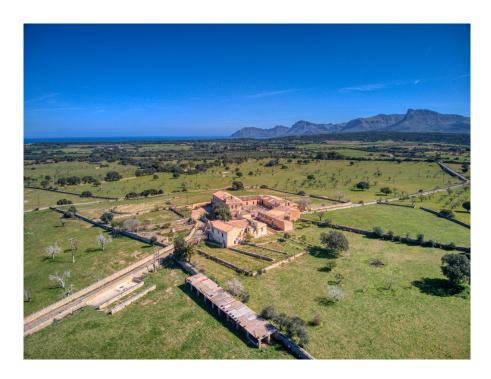

#### A first impression

Majestic and historic property in Son Serra de Marina in the Bay of Alcudia overlooking the Bay of Alcudia from Cap Menorca to Cap Farrutx.

From the main house the land stretches through fertile meadows and fields and extensive pine forests almost to the sea.

Colonia Sant Pere and Arta are only a few kilometers away.

The property is perfect for an equestrian finca, a polo finca or a winery with rural hotel. Or any combination of these, the possibilities are almost unlimited. The flat and perfectly usable land covers in total the immense area of about 323 ha and is divided into several plots. The property includes the historic main house as well as the residential house next to it. In addition, there are several farm buildings, stables, storerooms, as well as a separate chapel and another large square farm about 500 m from the main house, which is accessed by a separate road.

The total constructed area is about 2,900 m2. The property has its own hunting ground and a small hunting lodge several kilometers from the main house.

The property is currently used for cattle breeding and agriculture, but offers enormous potential for vineyards, plantations and much more. The property also has several natural fresh water wells.