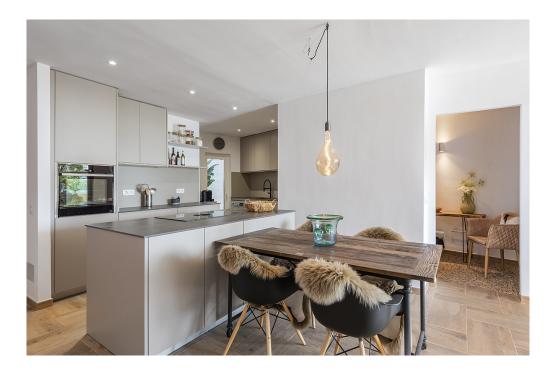

#### A first impression

Magnificent apartment in first line of the Paseo Maritimo in Puerto de Alcudia, Mallorca. Located on the second floor of a five-storey building with elevator, this apartment of 170 m2 built, was completely renovated with high quality materials and with a magnificent, modern and fresh design. With 130 m2 living space this beautiful apartment has 3 double bedrooms, 2 wonderful bathrooms, one of them en suite, spacious and bright living room with access through large windows to a fantastic terrace of 20m2 with spectacular views of the marina and the bay of Alcudia, ideal for enjoying dinners by the sea, generous fully furnished and equipped kitchen with access to the private courtyard and of course a magnificent wine cellar, to enjoy at any time of the tasty wines. The entire apartment has large double glazed windows, fitted closets, air conditioning hot / cold, lots of natural light and magnificent and unique sea views.