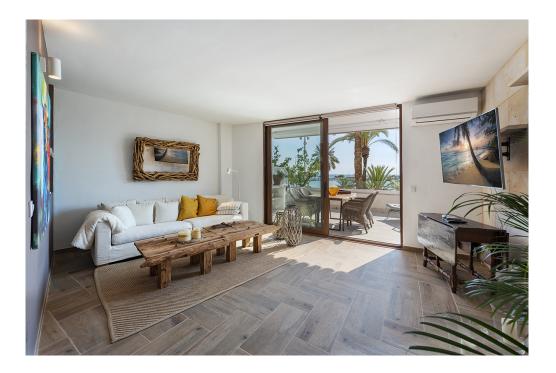

#### A first impression

Magnificent apartment in first line of the Paseo Maritimo in Puerto de Alcudia, Mallorca. Located on the second floor of a five-storey building with elevator, this apartment of 170 m2 built, was completely renovated with high quality materials and with a magnificent, modern and fresh design. With 130 m2 living space this beautiful apartment has 3 double bedrooms, 2 wonderful bathrooms, one of them en suite, spacious and bright living room with access through large windows to a fantastic terrace of 20m2 with spectacular views of the marina and the bay of Alcudia, ideal for enjoying dinners by the sea, generous fully furnished and equipped kitchen with access to the private courtyard and of course a magnificent wine cellar, to enjoy at any time of the tasty wines. The entire apartment has large double glazed windows, fitted closets, air conditioning hot / cold, lots of natural light and magnificent and unique sea views.