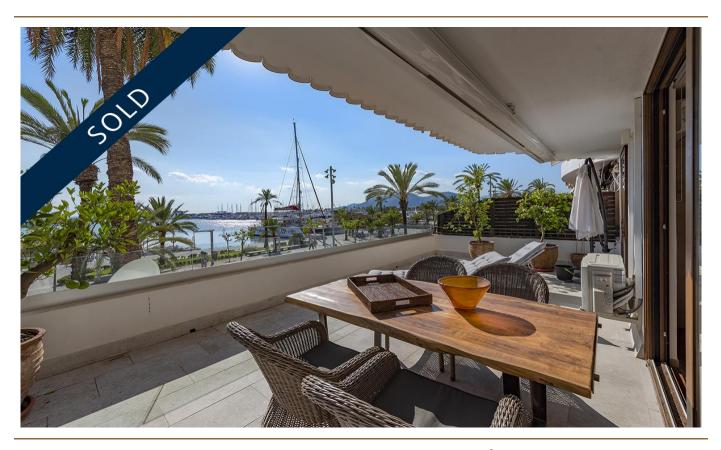

#### A first impression

Magnificent apartment in first line of the Paseo Maritimo in Puerto de Alcudia, Mallorca. Located on the second floor of a five-storey building with elevator, this apartment of 170 m2 built, was completely renovated with high quality materials and with a magnificent, modern and fresh design. With 130 m2 living space this beautiful apartment has 3 double bedrooms, 2 wonderful bathrooms, one of them en suite, spacious and bright living room with access through large windows to a fantastic terrace of 20m2 with spectacular views of the marina and the bay of Alcudia, ideal for enjoying dinners by the sea, generous fully furnished and equipped kitchen with access to the private courtyard and of course a magnificent wine cellar, to enjoy at any time of the tasty wines. The entire apartment has large double glazed windows, fitted closets, air conditioning hot / cold, lots of natural light and magnificent and unique sea views.

This splendid property is located in one of the most privileged and sought after areas of Puerto de Alcudia, right in the pedestrian zone with all possible activities, such as bars, restaurants, stores, playgrounds, the golf of Alcanada, which is only a few kilometers away and much more...