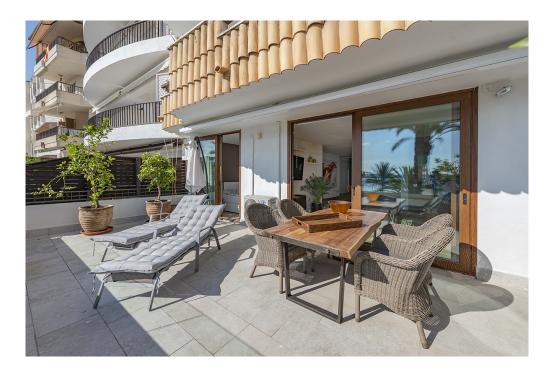

#### A first impression

Magnificent apartment in first line of the Paseo Maritimo in Puerto de Alcudia, Mallorca. Located on the second floor of a five-storey building with elevator, this apartment of 170 m2 built, was completely renovated with high quality materials and with a magnificent, modern and fresh design. With 130 m2 living space this beautiful apartment has 3 double bedrooms, 2 wonderful bathrooms, one of them en suite, spacious and bright living room with access through large windows to a fantastic terrace of 20m2 with spectacular views of the marina and the bay of Alcudia, ideal for enjoying dinners by the sea, generous fully furnished and equipped kitchen with access to the private courtyard and of course a magnificent wine cellar, to enjoy at any time of the tasty wines. The entire apartment has large double glazed windows, fitted closets, air conditioning hot / cold, lots of natural light and magnificent and unique sea views.