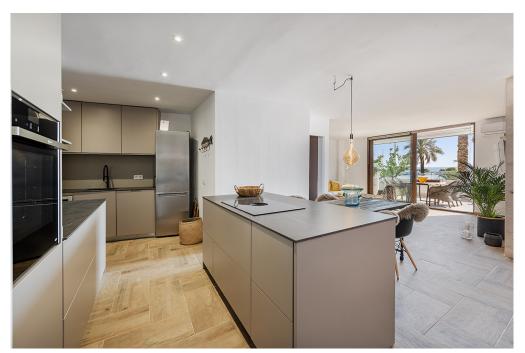

#### A first impression

Magnificent apartment in first line of the Paseo Maritimo in Puerto de Alcudia, Mallorca. Located on the second floor of a five-storey building with elevator, this apartment of 170 m2 built, was completely renovated with high quality materials and with a magnificent, modern and fresh design. With 130 m2 living space this beautiful apartment has 3 double bedrooms, 2 wonderful bathrooms, one of them en suite, spacious and bright living room with access through large windows to a fantastic terrace of 20m2 with spectacular views of the marina and the bay of Alcudia, ideal for enjoying dinners by the sea, generous fully furnished and equipped kitchen with access to the private courtyard and of course a magnificent wine cellar, to enjoy at any time of the tasty wines. The entire apartment has large double glazed windows, fitted closets, air conditioning hot / cold, lots of natural light and magnificent and unique sea views.