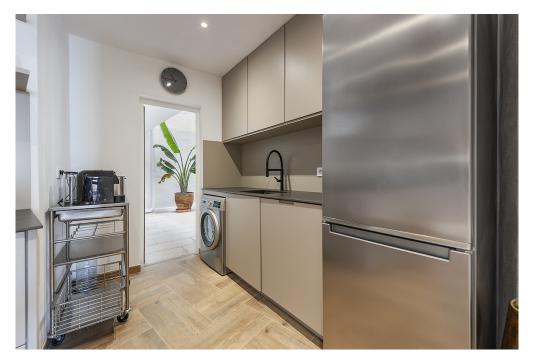

#### A first impression

Magnificent apartment in first line of the Paseo Maritimo in Puerto de Alcudia, Mallorca. Located on the second floor of a five-storey building with elevator, this apartment of 170 m2 built, was completely renovated with high quality materials and with a magnificent, modern and fresh design. With 130 m2 living space this beautiful apartment has 3 double bedrooms, 2 wonderful bathrooms, one of them en suite, spacious and bright living room with access through large windows to a fantastic terrace of 20m2 with spectacular views of the marina and the bay of Alcudia, ideal for enjoying dinners by the sea, generous fully furnished and equipped kitchen with access to the private courtyard and of course a magnificent wine cellar, to enjoy at any time of the tasty wines. The entire apartment has large double glazed windows, fitted closets, air conditioning hot / cold, lots of natural light and magnificent and unique sea views.