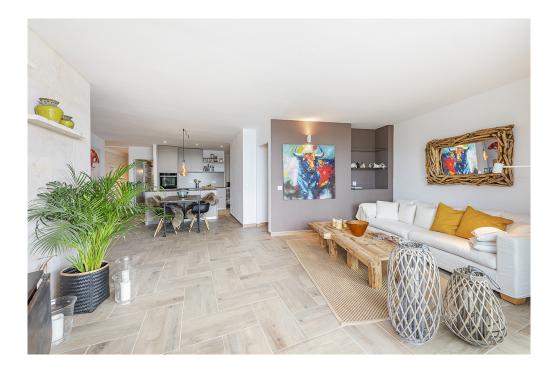

#### A first impression

Magnificent apartment in first line of the Paseo Maritimo in Puerto de Alcudia, Mallorca. Located on the second floor of a five-storey building with elevator, this apartment of 170 m2 built, was completely renovated with high quality materials and with a magnificent, modern and fresh design. With 130 m2 living space this beautiful apartment has 3 double bedrooms, 2 wonderful bathrooms, one of them en suite, spacious and bright living room with access through large windows to a fantastic terrace of 20m2 with spectacular views of the marina and the bay of Alcudia, ideal for enjoying dinners by the sea, generous fully furnished and equipped kitchen with access to the private courtyard and of course a magnificent wine cellar, to enjoy at any time of the tasty wines. The entire apartment has large double glazed windows, fitted closets, air conditioning hot / cold, lots of natural light and magnificent and unique sea views.