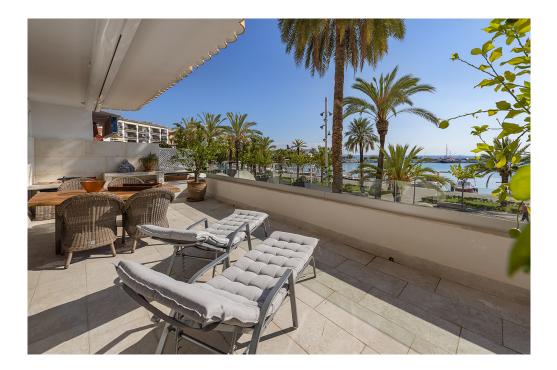

#### A first impression

Magnificent apartment in first line of the Paseo Maritimo in Puerto de Alcudia, Mallorca. Located on the second floor of a five-storey building with elevator, this apartment of 170 m2 built, was completely renovated with high quality materials and with a magnificent, modern and fresh design. With 130 m2 living space this beautiful apartment has 3 double bedrooms, 2 wonderful bathrooms, one of them en suite, spacious and bright living room with access through large windows to a fantastic terrace of 20m2 with spectacular views of the marina and the bay of Alcudia, ideal for enjoying dinners by the sea, generous fully furnished and equipped kitchen with access to the private courtyard and of course a magnificent wine cellar, to enjoy at any time of the tasty wines. The entire apartment has large double glazed windows, fitted closets, air conditioning hot / cold, lots of natural light and magnificent and unique sea views.