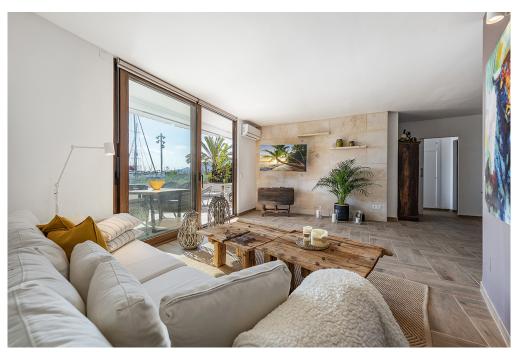

#### A first impression

Magnificent apartment in first line of the Paseo Maritimo in Puerto de Alcudia, Mallorca. Located on the second floor of a five-storey building with elevator, this apartment of 170 m2 built, was completely renovated with high quality materials and with a magnificent, modern and fresh design. With 130 m2 living space this beautiful apartment has 3 double bedrooms, 2 wonderful bathrooms, one of them en suite, spacious and bright living room with access through large windows to a fantastic terrace of 20m2 with spectacular views of the marina and the bay of Alcudia, ideal for enjoying dinners by the sea, generous fully furnished and equipped kitchen with access to the private courtyard and of course a magnificent wine cellar, to enjoy at any time of the tasty wines. The entire apartment has large double glazed windows, fitted closets, air conditioning hot / cold, lots of natural light and magnificent and unique sea views.

This splendid property is located in one of the most privileged and sought after areas of Puerto de Alcudia, right in the pedestrian zone with all possible activities, such as bars, restaurants, stores, playgrounds, the golf of Alcanada, which is only a few kilometers away and much more...