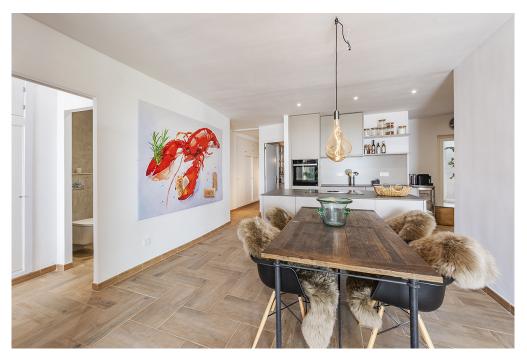

#### A first impression

Magnificent apartment in first line of the Paseo Maritimo in Puerto de Alcudia, Mallorca. Located on the second floor of a five-storey building with elevator, this apartment of 170 m2 built, was completely renovated with high quality materials and with a magnificent, modern and fresh design. With 130 m2 living space this beautiful apartment has 3 double bedrooms, 2 wonderful bathrooms, one of them en suite, spacious and bright living room with access through large windows to a fantastic terrace of 20m2 with spectacular views of the marina and the bay of Alcudia, ideal for enjoying dinners by the sea, generous fully furnished and equipped kitchen with access to the private courtyard and of course a magnificent wine cellar, to enjoy at any time of the tasty wines. The entire apartment has large double glazed windows, fitted closets, air conditioning hot / cold, lots of natural light and magnificent and unique sea views.