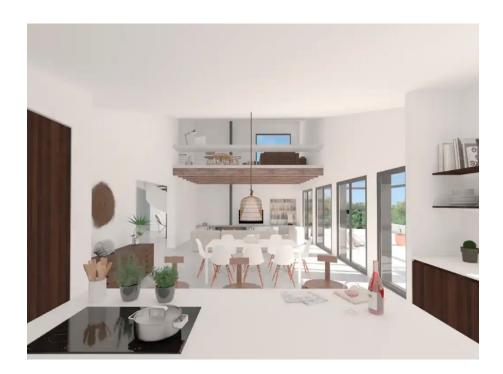

The house will feature large windows and open spaces that will maximize the panoramic views of the nearby mountains.

The common area will be a spacious lounge-style living-dining room, which will integrate perfectly with a modern and functional kitchen. From here, residents will have access to the exterior terrace and garden, which will include an infinity pool, perfect for relaxing and enjoying the Mediterranean climate.