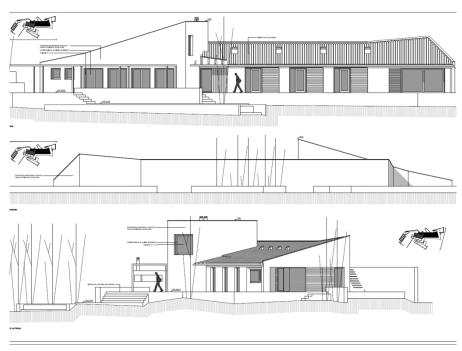

#### A first impression

This exceptionally located property is set on a vast plot of approximately 28,945 m<sup>2</sup> in the picturesque region of Vall de Colonya, on the outskirts of the charming village of Pollença. With its excellent location, being so close to the center of Pollença, residents will enjoy the convenience of a location that offers easy access to all the amenities of the village, while still enjoying tranquility and privacy.

The property, currently in the project phase, offers a unique opportunity for those seeking a spacious and well-distributed home in a wonderful natural setting.

The architectural design planned for this property focuses on comfort and functionality. The house is planned to be on a single floor, allowing for an optimal distribution of its four bedrooms, each with its own private bathroom, offering an intimate and comfortable space for each family member or guests.

The house will feature large windows and open spaces that will maximize the panoramic views of the nearby mountains.

The common area will be a spacious lounge-style living-dining room, which will integrate perfectly with a modern and functional kitchen. From here, residents will have access to the exterior terrace and garden, which will include an infinity pool, perfect for relaxing and enjoying the Mediterranean climate.

A covered parking area is also planned to ensure the comfort of the owners and their visitors.

This project is still at a stage where modifications can be made according to the future owners' personal preferences, which adds significant value for those who wish to personalize their home from the beginning.