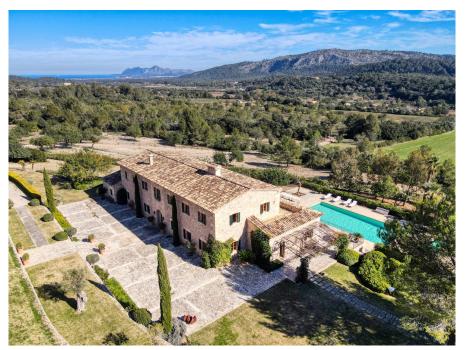

### A first impression

Exclusive finca in an elevated position near Pollensa with unique views over the valley of Axartell. This high quality and noble finca is situated on a plot of 10 ha with a constructed area of approximately 1000 m2.

A majestic driveway leads to the main house with an elegant entrance hall. From here, all areas of the house can be accessed, such as the living room with fireplace and adjoining TV room with fireplace, the generously designed eat-in kitchen with modern country kitchen and adjoining dining room. From this level, you can access the wonderful covered terrace with its incorruptible view of the valley. On the upper floor there are four bedrooms, all of them with en-suite bathrooms. The whole house is bright and spacious, with quality materials throughout, such as wooden beamed ceilings, antique doors, antique terracotta floors, underfloor heating and many stylish details. In the basement there are two further bedrooms, a large wine cellar, a games room and another very large room which could house a spa with indoor pool. Another guest house could be developed. The large pool with its marvellous terrace and the fantastically manicured garden with its lush tree population offer a dreamlike ambience. This finca in the north of Mallorca is an ideal property for special demand with absolute privacy in the most exclusive location of Pollensa.