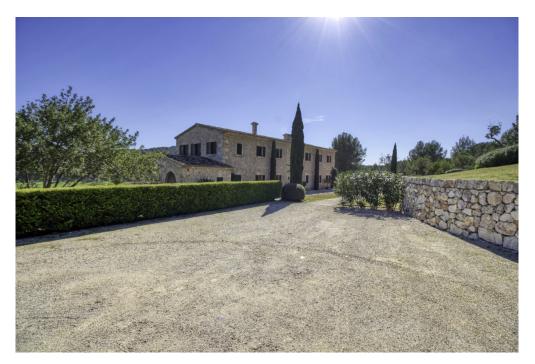

### A first impression

Exclusive finca in an elevated position near Pollensa with unique views over the valley of Axartell. This high quality and noble finca is situated on a plot of 10 ha with a constructed area of approximately 1000 m2.

A majestic driveway leads to the main house with an elegant entrance hall. From here, all areas of the house can be accessed, such as the living room with fireplace and adjoining TV room with fireplace, the generously designed eat-in kitchen with modern country kitchen and adjoining dining room. From this level, you can access the wonderful covered terrace with its incorruptible view of the valley. On the upper floor there are four bedrooms, all of them with en-suite bathrooms. The whole house is bright and spacious, with quality materials throughout, such as wooden beamed ceilings, antique doors, antique terracotta floors, underfloor heating and many stylish details. In the basement there are two further bedrooms, a large wine cellar, a games room and another very large room which could house a spa with indoor pool. Another guest house could be developed. The large pool with its marvellous terrace and the fantastically manicured garden with its lush tree population offer a dreamlike ambience. This finca in the north of Mallorca is an ideal property for special demand with absolute privacy in the most exclusive location of Pollensa.