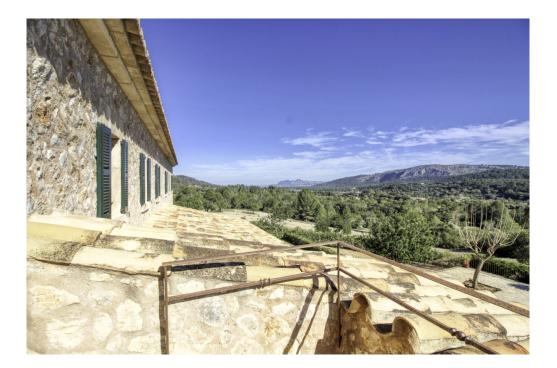

### A first impression

Exclusive finca in an elevated position near Pollensa with unique views over the valley of Axartell. This high quality and noble finca is situated on a plot of 10 ha with a constructed area of approximately 1000 m2.

A majestic driveway leads to the main house with an elegant entrance hall. From here, all areas of the house can be accessed, such as the living room with fireplace and adjoining TV room with fireplace, the generously designed eat-in kitchen with modern country kitchen and adjoining dining room. From this level, you can access the wonderful covered terrace with its incorruptible view of the valley. On the upper floor there are four bedrooms, all of them with en-suite bathrooms. The whole house is bright and spacious, with quality materials throughout, such as wooden beamed ceilings, antique doors, antique terracotta floors, underfloor heating and many stylish details. In the basement there are two further bedrooms, a large wine cellar, a games room and another very large room which could house a spa with indoor pool. Another guest house could be developed. The large pool with its marvellous terrace and the fantastically manicured garden with its lush tree population offer a dreamlike ambience. This finca in the north of Mallorca is an ideal property for special demand with absolute privacy in the most exclusive location of Pollensa.