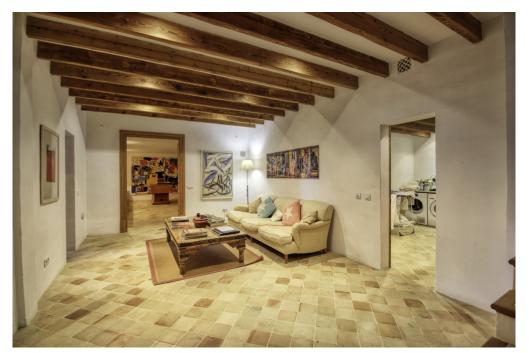

A majestic driveway leads to the main house with an elegant entrance hall. From here, all areas of the house can be accessed, such as the living room with fireplace and adjoining TV room with fireplace, the generously designed eat-in kitchen with modern country kitchen and adjoining dining room. From this level, you can access the wonderful covered terrace with its incorruptible view of the valley. On the upper floor there are four bedrooms, all of them with en-suite bathrooms. The whole house is bright and spacious, with quality materials throughout, such as wooden beamed ceilings, antique doors, antique terracotta floors, underfloor heating and many stylish details. In the basement there are two further bedrooms, a large wine cellar, a games room and another very large room which could house a spa with indoor pool. Another guest house could be developed. The large pool with its marvellous terrace and the fantastically manicured garden with its lush tree population offer a dreamlike ambience. This finca in the north of Mallorca is an ideal property for special demand with absolute privacy in the most exclusive location of Pollensa.