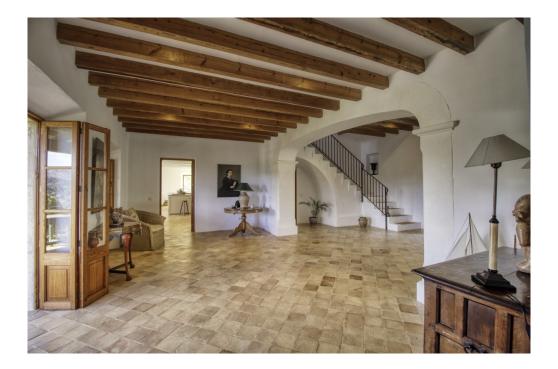

### A first impression

Exclusive finca in an elevated position near Pollensa with unique views over the valley of Axartell. This high quality and noble finca is situated on a plot of 10 ha with a constructed area of approximately 1000 m2.

A majestic driveway leads to the main house with an elegant entrance hall. From here, all areas of the house can be accessed, such as the living room with fireplace and adjoining TV room with fireplace, the generously designed eat-in kitchen with modern country kitchen and adjoining dining room. From this level, you can access the wonderful covered terrace with its incorruptible view of the valley. On the upper floor there are four bedrooms, all of them with en-suite bathrooms. The whole house is bright and spacious, with quality materials throughout, such as wooden beamed ceilings, antique doors, antique terracotta floors, underfloor heating and many stylish details. In the basement there are two further bedrooms, a large wine cellar, a games room and another very large room which could house a spa with indoor pool. Another guest house could be developed. The large pool with its marvellous terrace and the fantastically manicured garden with its lush tree population offer a dreamlike ambience. This finca in the north of Mallorca is an ideal property for special demand with absolute privacy in the most exclusive location of Pollensa.