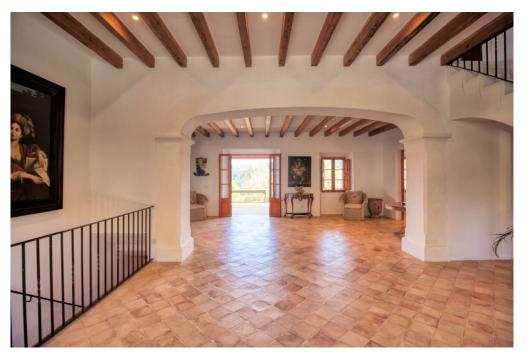

### A first impression

Exclusive finca in an elevated position near Pollensa with unique views over the valley of Axartell. This high quality and noble finca is situated on a plot of 10 ha with a constructed area of approximately 1000 m2.

A majestic driveway leads to the main house with an elegant entrance hall. From here, all areas of the house can be accessed, such as the living room with fireplace and adjoining TV room with fireplace, the generously designed eat-in kitchen with modern country kitchen and adjoining dining room. From this level, you can access the wonderful covered terrace with its incorruptible view of the valley. On the upper floor there are four bedrooms, all of them with en-suite bathrooms. The whole house is bright and spacious, with quality materials throughout, such as wooden beamed ceilings, antique doors, antique terracotta floors, underfloor heating and many stylish details. In the basement there are two further bedrooms, a large wine cellar, a games room and another very large room which could house a spa with indoor pool. Another guest house could be developed. The large pool with its marvellous terrace and the fantastically manicured garden with its lush tree population offer a dreamlike ambience. This finca in the north of Mallorca is an ideal property for special demand with absolute privacy in the most exclusive location of Pollensa.