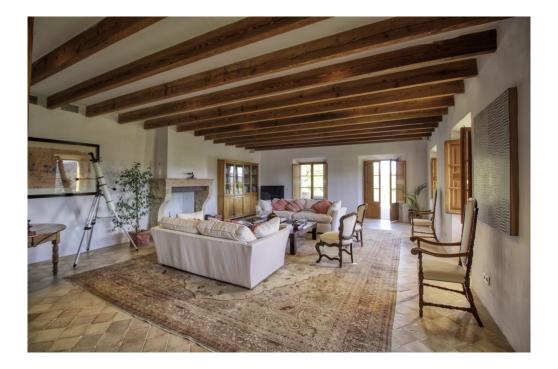

### A first impression

Exclusive finca in an elevated position near Pollensa with unique views over the valley of Axartell. This high quality and noble finca is situated on a plot of 10 ha with a constructed area of approximately 1000 m2.

A majestic driveway leads to the main house with an elegant entrance hall. From here, all areas of the house can be accessed, such as the living room with fireplace and adjoining TV room with fireplace, the generously designed eat-in kitchen with modern country kitchen and adjoining dining room. From this level, you can access the wonderful covered terrace with its incorruptible view of the valley. On the upper floor there are four bedrooms, all of them with en-suite bathrooms. The whole house is bright and spacious, with quality materials throughout, such as wooden beamed ceilings, antique doors, antique terracotta floors, underfloor heating and many stylish details. In the basement there are two further bedrooms, a large wine cellar, a games room and another very large room which could house a spa with indoor pool. Another guest house could be developed. The large pool with its marvellous terrace and the fantastically manicured garden with its lush tree population offer a dreamlike ambience. This finca in the north of Mallorca is an ideal property for special demand with absolute privacy in the most exclusive location of Pollensa.