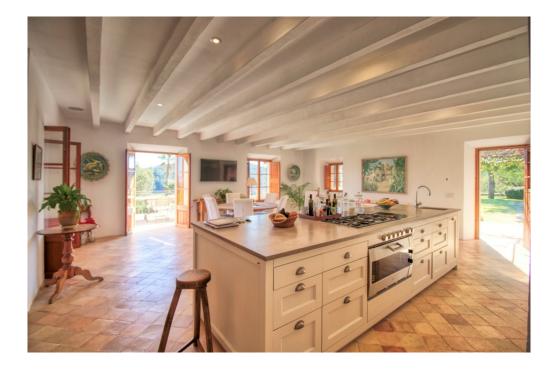

### A first impression

Exclusive finca in an elevated position near Pollensa with unique views over the valley of Axartell. This high quality and noble finca is situated on a plot of 10 ha with a constructed area of approximately 1000 m2.

A majestic driveway leads to the main house with an elegant entrance hall. From here, all areas of the house can be accessed, such as the living room with fireplace and adjoining TV room with fireplace, the generously designed eat-in kitchen with modern country kitchen and adjoining dining room. From this level, you can access the wonderful covered terrace with its incorruptible view of the valley. On the upper floor there are four bedrooms, all of them with en-suite bathrooms. The whole house is bright and spacious, with quality materials throughout, such as wooden beamed ceilings, antique doors, antique terracotta floors, underfloor heating and many stylish details. In the basement there are two further bedrooms, a large wine cellar, a games room and another very large room which could house a spa with indoor pool. Another guest house could be developed. The large pool with its marvellous terrace and the fantastically manicured garden with its lush tree population offer a dreamlike ambience. This finca in the north of Mallorca is an ideal property for special demand with absolute privacy in the most exclusive location of Pollensa.