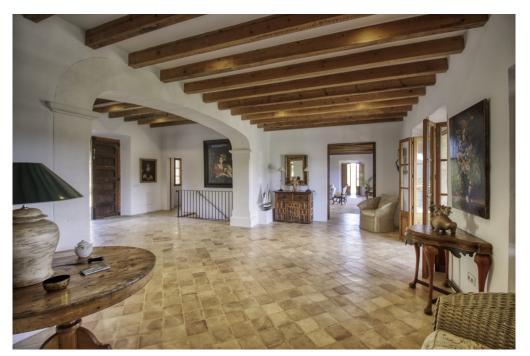

### A first impression

Exclusive finca in an elevated position near Pollensa with unique views over the valley of Axartell. This high quality and noble finca is situated on a plot of 10 ha with a constructed area of approximately 1000 m2.

A majestic driveway leads to the main house with an elegant entrance hall. From here, all areas of the house can be accessed, such as the living room with fireplace and adjoining TV room with fireplace, the generously designed eat-in kitchen with modern country kitchen and adjoining dining room. From this level, you can access the wonderful covered terrace with its incorruptible view of the valley. On the upper floor there are four bedrooms, all of them with en-suite bathrooms. The whole house is bright and spacious, with quality materials throughout, such as wooden beamed ceilings, antique doors, antique terracotta floors, underfloor heating and many stylish details. In the basement there are two further bedrooms, a large wine cellar, a games room and another very large room which could house a spa with indoor pool. Another guest house could be developed. The large pool with its marvellous terrace and the fantastically manicured garden with its lush tree population offer a dreamlike ambience. This finca in the north of Mallorca is an ideal property for special demand with absolute privacy in the most exclusive location of Pollensa.