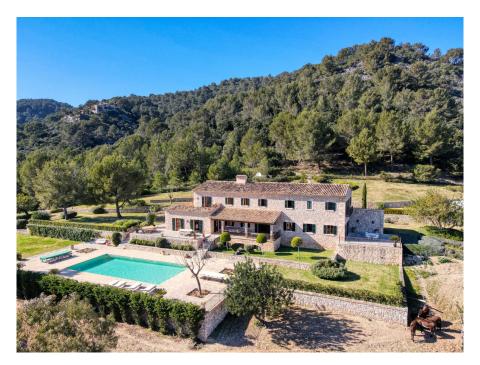

### A first impression

Exclusive finca in an elevated position near Pollensa with unique views over the valley of Axartell. This high quality and noble finca is situated on a plot of 10 ha with a constructed area of approximately 1000 m2.

A majestic driveway leads to the main house with an elegant entrance hall. From here, all areas of the house can be accessed, such as the living room with fireplace and adjoining TV room with fireplace, the generously designed eat-in kitchen with modern country kitchen and adjoining dining room. From this level, you can access the wonderful covered terrace with its incorruptible view of the valley. On the upper floor there are four bedrooms, all of them with en-suite bathrooms. The whole house is bright and spacious, with quality materials throughout, such as wooden beamed ceilings, antique doors, antique terracotta floors, underfloor heating and many stylish details. In the basement there are two further bedrooms, a large wine cellar, a games room and another very large room which could house a spa with indoor pool. Another guest house could be developed. The large pool with its marvellous terrace and the fantastically manicured garden with its lush tree population offer a dreamlike ambience. This finca in the north of Mallorca is an ideal property for special demand with absolute privacy in the most exclusive location of Pollensa.