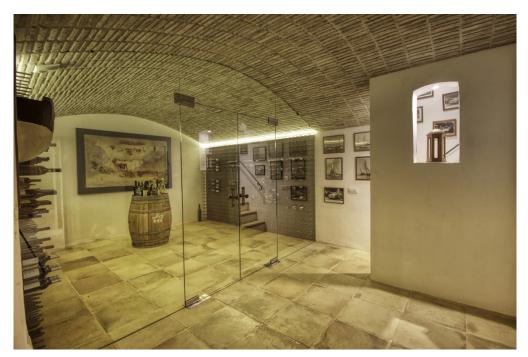

A majestic driveway leads to the main house with an elegant entrance hall. From here, all areas of the house can be accessed, such as the living room with fireplace and adjoining TV room with fireplace, the generously designed eat-in kitchen with modern country kitchen and adjoining dining room. From this level, you can access the wonderful covered terrace with its incorruptible view of the valley. On the upper floor there are four bedrooms, all of them with en-suite bathrooms. The whole house is bright and spacious, with quality materials throughout, such as wooden beamed ceilings, antique doors, antique terracotta floors, underfloor heating and many stylish details. In the basement there are two further bedrooms, a large wine cellar, a games room and another very large room which could house a spa with indoor pool. Another guest house could be developed. The large pool with its marvellous terrace and the fantastically manicured garden with its lush tree population offer a dreamlike ambience. This finca in the north of Mallorca is an ideal property for special demand with absolute privacy in the most exclusive location of Pollensa.