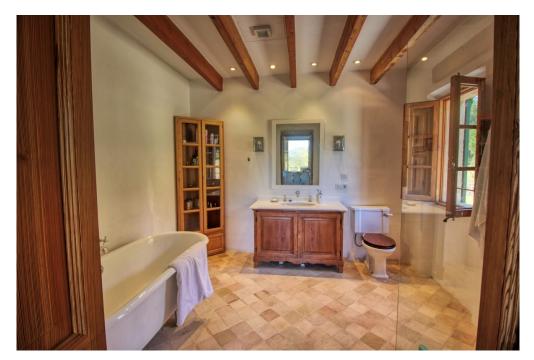

A majestic driveway leads to the main house with an elegant entrance hall. From here, all areas of the house can be accessed, such as the living room with fireplace and adjoining TV room with fireplace, the generously designed eat-in kitchen with modern country kitchen and adjoining dining room. From this level, you can access the wonderful covered terrace with its incorruptible view of the valley. On the upper floor there are four bedrooms, all of them with en-suite bathrooms. The whole house is bright and spacious, with quality materials throughout, such as wooden beamed ceilings, antique doors, antique terracotta floors, underfloor heating and many stylish details. In the basement there are two further bedrooms, a large wine cellar, a games room and another very large room which could house a spa with indoor pool. Another guest house could be developed. The large pool with its marvellous terrace and the fantastically manicured garden with its lush tree population offer a dreamlike ambience. This finca in the north of Mallorca is an ideal property for special demand with absolute privacy in the most exclusive location of Pollensa.