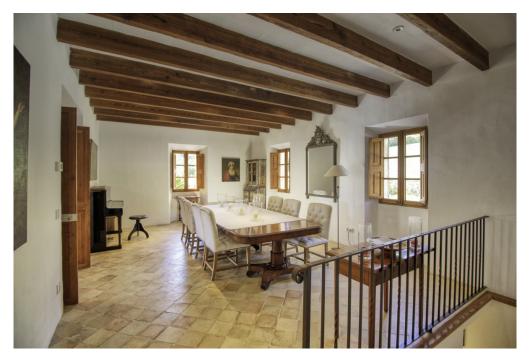

### A first impression

Exclusive finca in an elevated position near Pollensa with unique views over the valley of Axartell. This high quality and noble finca is situated on a plot of 10 ha with a constructed area of approximately 1000 m2.

A majestic driveway leads to the main house with an elegant entrance hall. From here, all areas of the house can be accessed, such as the living room with fireplace and adjoining TV room with fireplace, the generously designed eat-in kitchen with modern country kitchen and adjoining dining room. From this level, you can access the wonderful covered terrace with its incorruptible view of the valley. On the upper floor there are four bedrooms, all of them with en-suite bathrooms. The whole house is bright and spacious, with quality materials throughout, such as wooden beamed ceilings, antique doors, antique terracotta floors, underfloor heating and many stylish details. In the basement there are two further bedrooms, a large wine cellar, a games room and another very large room which could house a spa with indoor pool. Another guest house could be developed. The large pool with its marvellous terrace and the fantastically manicured garden with its lush tree population offer a dreamlike ambience. This finca in the north of Mallorca is an ideal property for special demand with absolute privacy in the most exclusive location of Pollensa.