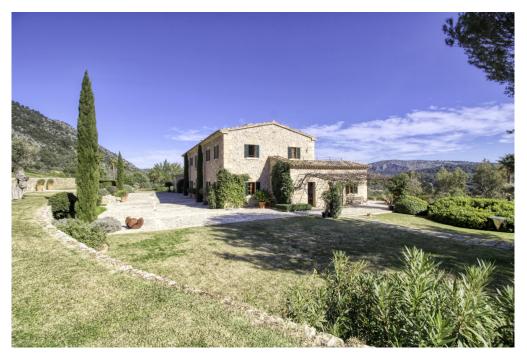

### A first impression

Exclusive finca in an elevated position near Pollensa with unique views over the valley of Axartell. This high quality and noble finca is situated on a plot of 10 ha with a constructed area of approximately 1000 m2.

A majestic driveway leads to the main house with an elegant entrance hall. From here, all areas of the house can be accessed, such as the living room with fireplace and adjoining TV room with fireplace, the generously designed eat-in kitchen with modern country kitchen and adjoining dining room. From this level, you can access the wonderful covered terrace with its incorruptible view of the valley. On the upper floor there are four bedrooms, all of them with en-suite bathrooms. The whole house is bright and spacious, with quality materials throughout, such as wooden beamed ceilings, antique doors, antique terracotta floors, underfloor heating and many stylish details. In the basement there are two further bedrooms, a large wine cellar, a games room and another very large room which could house a spa with indoor pool. Another guest house could be developed. The large pool with its marvellous terrace and the fantastically manicured garden with its lush tree population offer a dreamlike ambience. This finca in the north of Mallorca is an ideal property for special demand with absolute privacy in the most exclusive location of Pollensa.