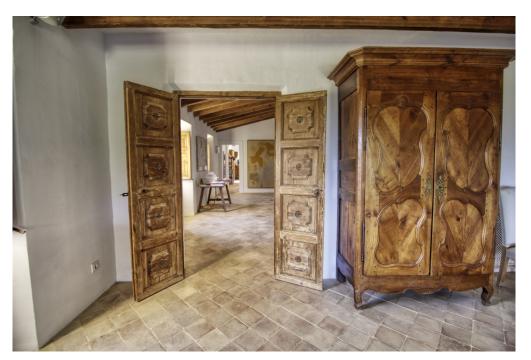

### A first impression

Exclusive finca in an elevated position near Pollensa with unique views over the valley of Axartell. This high quality and noble finca is situated on a plot of 10 ha with a constructed area of approximately 1000 m2.

A majestic driveway leads to the main house with an elegant entrance hall. From here, all areas of the house can be accessed, such as the living room with fireplace and adjoining TV room with fireplace, the generously designed eat-in kitchen with modern country kitchen and adjoining dining room. From this level, you can access the wonderful covered terrace with its incorruptible view of the valley. On the upper floor there are four bedrooms, all of them with en-suite bathrooms. The whole house is bright and spacious, with quality materials throughout, such as wooden beamed ceilings, antique doors, antique terracotta floors, underfloor heating and many stylish details. In the basement there are two further bedrooms, a large wine cellar, a games room and another very large room which could house a spa with indoor pool. Another guest house could be developed. The large pool with its marvellous terrace and the fantastically manicured garden with its lush tree population offer a dreamlike ambience. This finca in the north of Mallorca is an ideal property for special demand with absolute privacy in the most exclusive location of Pollensa.