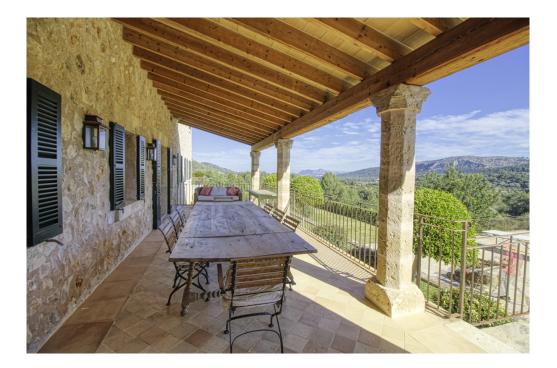

### A first impression

Exclusive finca in an elevated position near Pollensa with unique views over the valley of Axartell. This high quality and noble finca is situated on a plot of 10 ha with a constructed area of approximately 1000 m2.

A majestic driveway leads to the main house with an elegant entrance hall. From here, all areas of the house can be accessed, such as the living room with fireplace and adjoining TV room with fireplace, the generously designed eat-in kitchen with modern country kitchen and adjoining dining room. From this level, you can access the wonderful covered terrace with its incorruptible view of the valley. On the upper floor there are four bedrooms, all of them with en-suite bathrooms. The whole house is bright and spacious, with quality materials throughout, such as wooden beamed ceilings, antique doors, antique terracotta floors, underfloor heating and many stylish details. In the basement there are two further bedrooms, a large wine cellar, a games room and another very large room which could house a spa with indoor pool. Another guest house could be developed. The large pool with its marvellous terrace and the fantastically manicured garden with its lush tree population offer a dreamlike ambience. This finca in the north of Mallorca is an ideal property for special demand with absolute privacy in the most exclusive location of Pollensa.