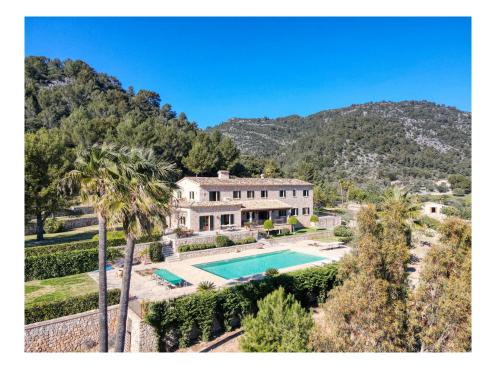

A majestic driveway leads to the main house with an elegant entrance hall. From here, all areas of the house can be accessed, such as the living room with fireplace and adjoining TV room with fireplace, the generously designed eat-in kitchen with modern country kitchen and adjoining dining room. From this level, you can access the wonderful covered terrace with its incorruptible view of the valley. On the upper floor there are four bedrooms, all of them with en-suite bathrooms. The whole house is bright and spacious, with quality materials throughout, such as wooden beamed ceilings, antique doors, antique terracotta floors, underfloor heating and many stylish details. In the basement there are two further bedrooms, a large wine cellar, a games room and another very large room which could house a spa with indoor pool. Another guest house could be developed. The large pool with its marvellous terrace and the fantastically manicured garden with its lush tree population offer a dreamlike ambience. This finca in the north of Mallorca is an ideal property for special demand with absolute privacy in the most exclusive location of Pollensa.