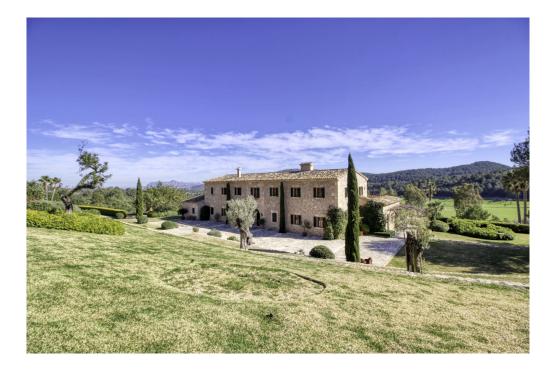

### A first impression

Exclusive finca in an elevated position near Pollensa with unique views over the valley of Axartell. This high quality and noble finca is situated on a plot of 10 ha with a constructed area of approximately 1000 m2.

A majestic driveway leads to the main house with an elegant entrance hall. From here, all areas of the house can be accessed, such as the living room with fireplace and adjoining TV room with fireplace, the generously designed eat-in kitchen with modern country kitchen and adjoining dining room. From this level, you can access the wonderful covered terrace with its incorruptible view of the valley. On the upper floor there are four bedrooms, all of them with en-suite bathrooms. The whole house is bright and spacious, with quality materials throughout, such as wooden beamed ceilings, antique doors, antique terracotta floors, underfloor heating and many stylish details. In the basement there are two further bedrooms, a large wine cellar, a games room and another very large room which could house a spa with indoor pool. Another guest house could be developed. The large pool with its marvellous terrace and the fantastically manicured garden with its lush tree population offer a dreamlike ambience. This finca in the north of Mallorca is an ideal property for special demand with absolute privacy in the most exclusive location of Pollensa.