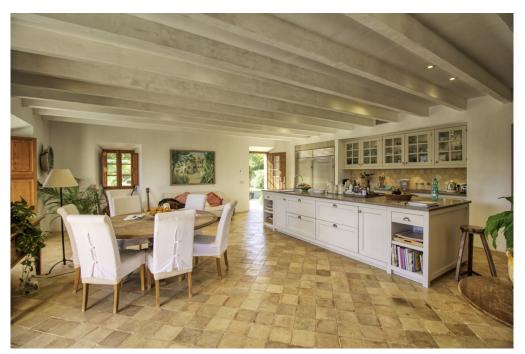

### A first impression

Exclusive finca in an elevated position near Pollensa with unique views over the valley of Axartell. This high quality and noble finca is situated on a plot of 10 ha with a constructed area of approximately 1000 m2.

A majestic driveway leads to the main house with an elegant entrance hall. From here, all areas of the house can be accessed, such as the living room with fireplace and adjoining TV room with fireplace, the generously designed eat-in kitchen with modern country kitchen and adjoining dining room. From this level, you can access the wonderful covered terrace with its incorruptible view of the valley. On the upper floor there are four bedrooms, all of them with en-suite bathrooms. The whole house is bright and spacious, with quality materials throughout, such as wooden beamed ceilings, antique doors, antique terracotta floors, underfloor heating and many stylish details. In the basement there are two further bedrooms, a large wine cellar, a games room and another very large room which could house a spa with indoor pool. Another guest house could be developed. The large pool with its marvellous terrace and the fantastically manicured garden with its lush tree population offer a dreamlike ambience. This finca in the north of Mallorca is an ideal property for special demand with absolute privacy in the most exclusive location of Pollensa.