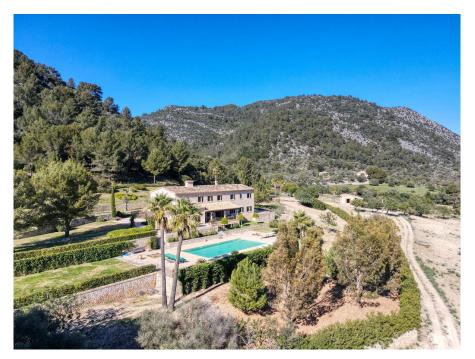

### A first impression

Exclusive finca in an elevated position near Pollensa with unique views over the valley of Axartell. This high quality and noble finca is situated on a plot of 10 ha with a constructed area of approximately 1000 m2.

A majestic driveway leads to the main house with an elegant entrance hall. From here, all areas of the house can be accessed, such as the living room with fireplace and adjoining TV room with fireplace, the generously designed eat-in kitchen with modern country kitchen and adjoining dining room. From this level, you can access the wonderful covered terrace with its incorruptible view of the valley. On the upper floor there are four bedrooms, all of them with en-suite bathrooms. The whole house is bright and spacious, with quality materials throughout, such as wooden beamed ceilings, antique doors, antique terracotta floors, underfloor heating and many stylish details. In the basement there are two further bedrooms, a large wine cellar, a games room and another very large room which could house a spa with indoor pool. Another guest house could be developed. The large pool with its marvellous terrace and the fantastically manicured garden with its lush tree population offer a dreamlike ambience. This finca in the north of Mallorca is an ideal property for special demand with absolute privacy in the most exclusive location of Pollensa.