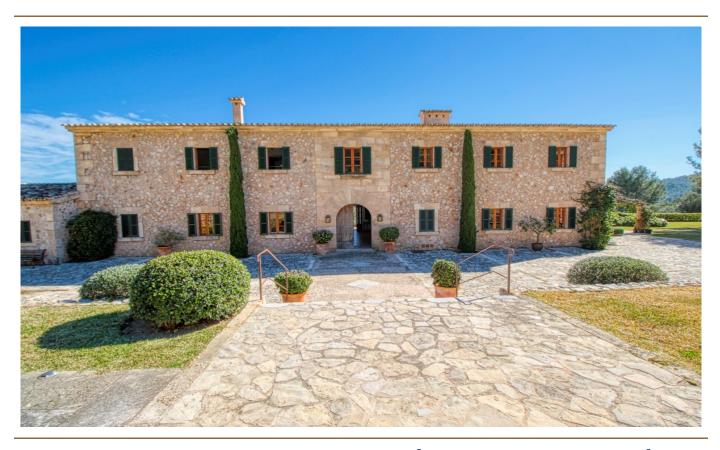

### A first impression

Exclusive finca in an elevated position near Pollensa with unique views over the valley of Axartell. This high quality and noble finca is situated on a plot of 10 ha with a constructed area of approximately 1000 m2.

A majestic driveway leads to the main house with an elegant entrance hall. From here, all areas of the house can be accessed, such as the living room with fireplace and adjoining TV room with fireplace, the generously designed eat-in kitchen with modern country kitchen and adjoining dining room. From this level, you can access the wonderful covered terrace with its incorruptible view of the valley. On the upper floor there are four bedrooms, all of them with en-suite bathrooms. The whole house is bright and spacious, with quality materials throughout, such as wooden beamed ceilings, antique doors, antique terracotta floors, underfloor heating and many stylish details. In the basement there are two further bedrooms, a large wine cellar, a games room and another very large room which could house a spa with indoor pool. Another guest house could be developed. The large pool with its marvellous terrace and the fantastically manicured garden with its lush tree population offer a dreamlike ambience. This finca in the north of Mallorca is an ideal property for special demand with absolute privacy in the most exclusive location of Pollensa.