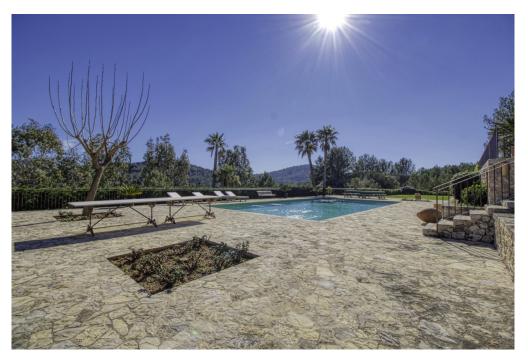

A majestic driveway leads to the main house with an elegant entrance hall. From here, all areas of the house can be accessed, such as the living room with fireplace and adjoining TV room with fireplace, the generously designed eat-in kitchen with modern country kitchen and adjoining dining room. From this level, you can access the wonderful covered terrace with its incorruptible view of the valley. On the upper floor there are four bedrooms, all of them with en-suite bathrooms. The whole house is bright and spacious, with quality materials throughout, such as wooden beamed ceilings, antique doors, antique terracotta floors, underfloor heating and many stylish details. In the basement there are two further bedrooms, a large wine cellar, a games room and another very large room which could house a spa with indoor pool. Another guest house could be developed. The large pool with its marvellous terrace and the fantastically manicured garden with its lush tree population offer a dreamlike ambience. This finca in the north of Mallorca is an ideal property for special demand with absolute privacy in the most exclusive location of Pollensa.