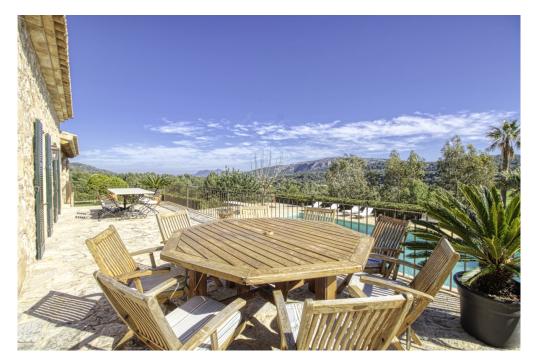

### A first impression

Exclusive finca in an elevated position near Pollensa with unique views over the valley of Axartell. This high quality and noble finca is situated on a plot of 10 ha with a constructed area of approximately 1000 m2.

A majestic driveway leads to the main house with an elegant entrance hall. From here, all areas of the house can be accessed, such as the living room with fireplace and adjoining TV room with fireplace, the generously designed eat-in kitchen with modern country kitchen and adjoining dining room. From this level, you can access the wonderful covered terrace with its incorruptible view of the valley. On the upper floor there are four bedrooms, all of them with en-suite bathrooms. The whole house is bright and spacious, with quality materials throughout, such as wooden beamed ceilings, antique doors, antique terracotta floors, underfloor heating and many stylish details. In the basement there are two further bedrooms, a large wine cellar, a games room and another very large room which could house a spa with indoor pool. Another guest house could be developed. The large pool with its marvellous terrace and the fantastically manicured garden with its lush tree population offer a dreamlike ambience. This finca in the north of Mallorca is an ideal property for special demand with absolute privacy in the most exclusive location of Pollensa.