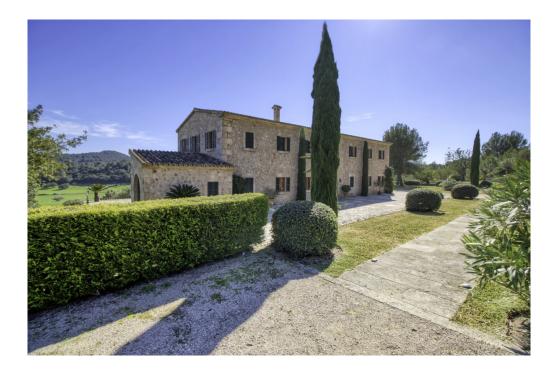

### A first impression

Exclusive finca in an elevated position near Pollensa with unique views over the valley of Axartell. This high quality and noble finca is situated on a plot of 10 ha with a constructed area of approximately 1000 m2.

A majestic driveway leads to the main house with an elegant entrance hall. From here, all areas of the house can be accessed, such as the living room with fireplace and adjoining TV room with fireplace, the generously designed eat-in kitchen with modern country kitchen and adjoining dining room. From this level, you can access the wonderful covered terrace with its incorruptible view of the valley. On the upper floor there are four bedrooms, all of them with en-suite bathrooms. The whole house is bright and spacious, with quality materials throughout, such as wooden beamed ceilings, antique doors, antique terracotta floors, underfloor heating and many stylish details. In the basement there are two further bedrooms, a large wine cellar, a games room and another very large room which could house a spa with indoor pool. Another guest house could be developed. The large pool with its marvellous terrace and the fantastically manicured garden with its lush tree population offer a dreamlike ambience. This finca in the north of Mallorca is an ideal property for special demand with absolute privacy in the most exclusive location of Pollensa.