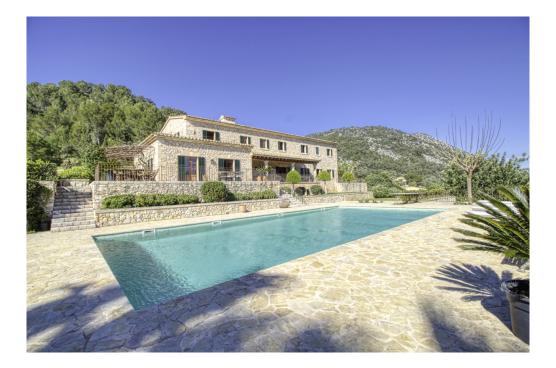

### A first impression

Exclusive finca in an elevated position near Pollensa with unique views over the valley of Axartell. This high quality and noble finca is situated on a plot of 10 ha with a constructed area of approximately 1000 m2.

A majestic driveway leads to the main house with an elegant entrance hall. From here, all areas of the house can be accessed, such as the living room with fireplace and adjoining TV room with fireplace, the generously designed eat-in kitchen with modern country kitchen and adjoining dining room. From this level, you can access the wonderful covered terrace with its incorruptible view of the valley. On the upper floor there are four bedrooms, all of them with en-suite bathrooms. The whole house is bright and spacious, with quality materials throughout, such as wooden beamed ceilings, antique doors, antique terracotta floors, underfloor heating and many stylish details. In the basement there are two further bedrooms, a large wine cellar, a games room and another very large room which could house a spa with indoor pool. Another guest house could be developed. The large pool with its marvellous terrace and the fantastically manicured garden with its lush tree population offer a dreamlike ambience. This finca in the north of Mallorca is an ideal property for special demand with absolute privacy in the most exclusive location of Pollensa.