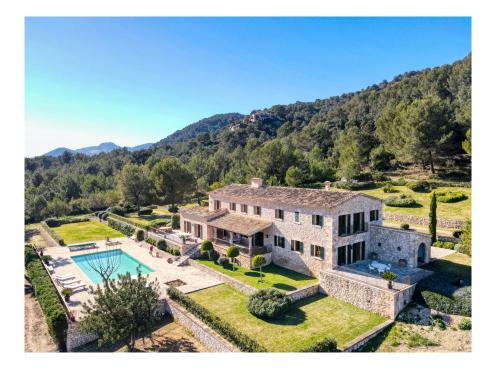

### A first impression

Exclusive finca in an elevated position near Pollensa with unique views over the valley of Axartell. This high quality and noble finca is situated on a plot of 10 ha with a constructed area of approximately 1000 m2.

A majestic driveway leads to the main house with an elegant entrance hall. From here, all areas of the house can be accessed, such as the living room with fireplace and adjoining TV room with fireplace, the generously designed eat-in kitchen with modern country kitchen and adjoining dining room. From this level, you can access the wonderful covered terrace with its incorruptible view of the valley. On the upper floor there are four bedrooms, all of them with en-suite bathrooms. The whole house is bright and spacious, with quality materials throughout, such as wooden beamed ceilings, antique doors, antique terracotta floors, underfloor heating and many stylish details. In the basement there are two further bedrooms, a large wine cellar, a games room and another very large room which could house a spa with indoor pool. Another guest house could be developed. The large pool with its marvellous terrace and the fantastically manicured garden with its lush tree population offer a dreamlike ambience. This finca in the north of Mallorca is an ideal property for special demand with absolute privacy in the most exclusive location of Pollensa.