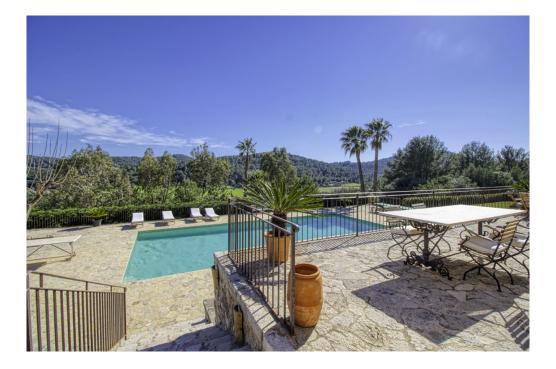

A majestic driveway leads to the main house with an elegant entrance hall. From here, all areas of the house can be accessed, such as the living room with fireplace and adjoining TV room with fireplace, the generously designed eat-in kitchen with modern country kitchen and adjoining dining room. From this level, you can access the wonderful covered terrace with its incorruptible view of the valley. On the upper floor there are four bedrooms, all of them with en-suite bathrooms. The whole house is bright and spacious, with quality materials throughout, such as wooden beamed ceilings, antique doors, antique terracotta floors, underfloor heating and many stylish details. In the basement there are two further bedrooms, a large wine cellar, a games room and another very large room which could house a spa with indoor pool. Another guest house could be developed. The large pool with its marvellous terrace and the fantastically manicured garden with its lush tree population offer a dreamlike ambience. This finca in the north of Mallorca is an ideal property for special demand with absolute privacy in the most exclusive location of Pollensa.