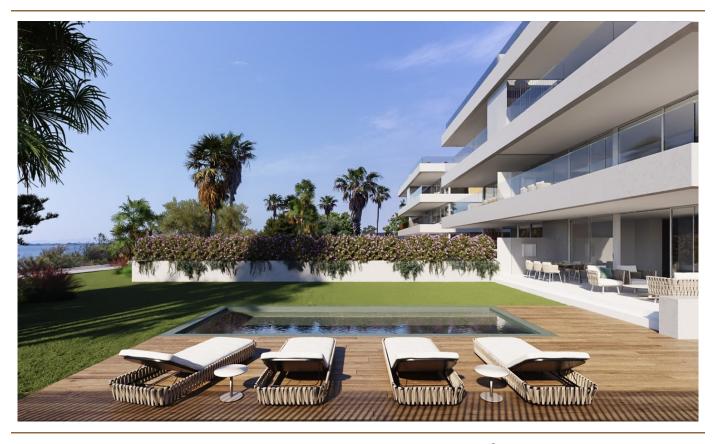

## A first impression

Fabulous newly built ground floor apartment directly on the seafront in Puerto de Pollensa, one of the most privileged areas of Mallorca.

Located just a few meters from all public and essential services, yet nestled in a quiet residential area with direct access to the sea. This is a ground floor apartment situated in a newly constructed building. In total, there are two new buildings comprising 12 apartments: 4 penthouses, 4 first-floor apartments, and 4 ground floor units.

This fantastic apartment offers 145 m<sup>2</sup> of built area, a spacious terrace, direct access to the garden, and a communal pool with a sunbathing area. The views from here are simply spectacular. It features three generously sized bedrooms, each with its own ensuite bathroom. The open-plan layout is filled with natural light thanks to large windows and excellent sun exposure, and includes a modern, fully fitted kitchen, dining area, and a fabulous living room.

The entire property enjoys stunning views of the white sandy beach and the Bay of Pollensa. Large windows, a centralized air conditioning system, and a private parking space complete this magnificent beachfront home.