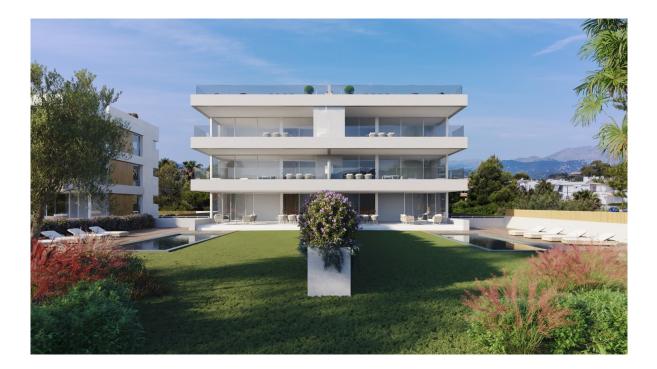

## A first impression

Fabulous newly built ground floor apartment directly on the seafront in Puerto de Pollensa, one of the most privileged areas of Mallorca.

Located just a few meters from all public and essential services, yet nestled in a quiet residential area with direct access to the sea. This is a ground floor apartment situated in a newly constructed building. In total, there are two new buildings comprising 12 apartments: 4 penthouses, 4 first-floor apartments, and 4 ground floor units.

This fantastic apartment offers 145 m<sup>2</sup> of built area, a spacious terrace, direct access to the garden, and a communal pool with a sunbathing area. The views from here are simply spectacular. It features three generously sized bedrooms, each with its own ensuite bathroom. The open-plan layout is filled with natural light thanks to large windows and excellent sun exposure, and includes a modern, fully fitted kitchen, dining area, and a fabulous living room.