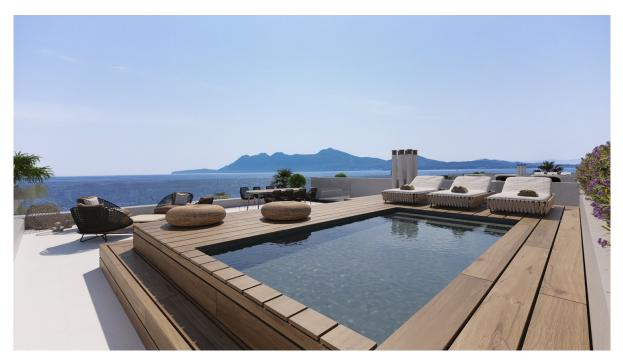

## A first impression

Fabulous newly built ground floor apartment directly on the seafront in Puerto de Pollensa, one of the most privileged areas of Mallorca.

Located just a few meters from all public and essential services, yet nestled in a quiet residential area with direct access to the sea. This is a ground floor apartment situated in a newly constructed building. In total, there are two new buildings comprising 12 apartments: 4 penthouses, 4 first-floor apartments, and 4 ground floor units.

This fantastic apartment offers 145 m<sup>2</sup> of built area, a spacious terrace, direct access to the garden, and a communal pool with a sunbathing area. The views from here are simply spectacular. It features three generously sized bedrooms, each with its own ensuite bathroom. The open-plan layout is filled with natural light thanks to large windows and excellent sun exposure, and includes a modern, fully fitted kitchen, dining area, and a fabulous living room.

The entire property enjoys stunning views of the white sandy beach and the Bay of Pollensa. Large windows, a centralized air conditioning system, and a private parking space complete this magnificent beachfront home.