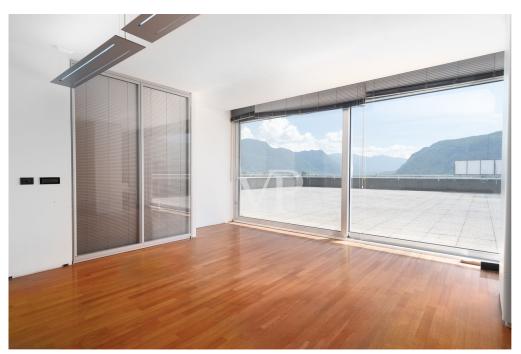

### A first impression

For exclusive sale is proposed a commercial property currently divided into 2 communicating units used as offices. Located on the top floor of the building, the property boasts a privileged and panoramic location and exceptional brightness thanks to the large windows. The offices present inviting spaces with wooden floors, independent heating and air conditioning with temperature control for each room. The facilities are discreetly placed in the suspended ceiling, ensuring a clean aesthetic appearance and high comfort.

The units have a gross floor area of about 162 square meters and two large terraces that provide generous outdoor space, with a size of about 310 square meters for the terrace located to the southwest and about 155 square meters for the one located to the northeast. The availability of space makes it possible to adapt the offices to specific needs and create a functional and modern working environment. The property is divided into: 5 offices, 2 bathrooms, 1 storage room, 1 balcony, 2 terraces. A total of 45 parking spaces are available in the square in front of the building, which is in common use. There are additional parking opportunities along the entire extension of Copernicus Street, and Waltraud-Gebert-Deeg Street. Two public parking lots are located at distances of 300 and 900 meters from the building, respectively.