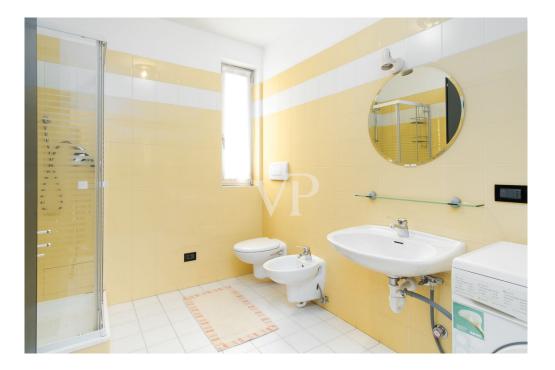

The units have a gross floor area of about 162 square meters and two large terraces that provide generous outdoor space, with a size of about 310 square meters for the terrace located to the southwest and about 155 square meters for the one located to the northeast. The availability of space makes it possible to adapt the offices to specific needs and create a functional and modern working environment. The property is divided into: 5 offices, 2 bathrooms, 1 storage room, 1 balcony, 2 terraces. A total of 45 parking spaces are available in the square in front of the building, which is in common use. There are additional parking opportunities along the entire extension of Copernicus Street, and Waltraud-Gebert-Deeg Street. Two public parking lots are located at distances of 300 and 900 meters from the building, respectively.