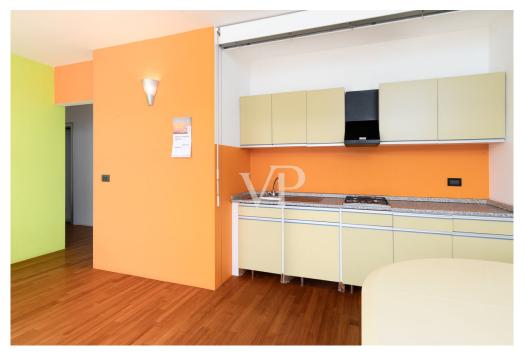

### A first impression

For exclusive sale is proposed a commercial property currently divided into 2 communicating units used as offices. Located on the top floor of the building, the property boasts a privileged and panoramic location and exceptional brightness thanks to the large windows. The offices present inviting spaces with wooden floors, independent heating and air conditioning with temperature control for each room. The facilities are discreetly placed in the suspended ceiling, ensuring a clean aesthetic appearance and high comfort.

The units have a gross floor area of about 162 square meters and two large terraces that provide generous outdoor space, with a size of about 310 square meters for the terrace located to the southwest and about 155 square meters for the one located to the northeast. The availability of space makes it possible to adapt the offices to specific needs and create a functional and modern working environment. The property is divided into: 5 offices, 2 bathrooms, 1 storage room, 1 balcony, 2 terraces. A total of 45 parking spaces are available in the square in front of the building, which is in common use. There are additional parking opportunities along the entire extension of Copernicus Street, and Waltraud-Gebert-Deeg Street. Two public parking lots are located at distances of 300 and 900 meters from the building, respectively.