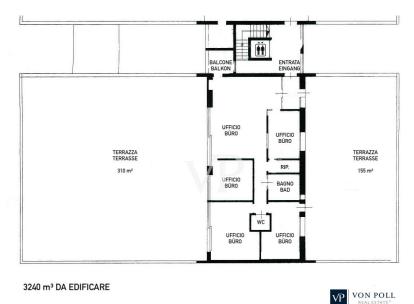

### Floor plans

3240 m<sup>3</sup> KUBATUR ZUR BEBAUUNG

This floor plan is not to scale. The documents were given to us by the client. For this reason, we cannot guarantee the accuracy of the information.

The units have a gross floor area of about 162 square meters and two large terraces that provide generous outdoor space, with a size of about 310 square meters for the terrace located to the southwest and about 155 square meters for the one located to the northeast. The availability of space makes it possible to adapt the offices to specific needs and create a functional and modern working environment. The property is divided into: 5 offices, 2 bathrooms, 1 storage room, 1 balcony, 2 terraces. A total of 45 parking spaces are available in the square in front of the building, which is in common use. There are additional parking opportunities along the entire extension of Copernicus Street, and Waltraud-Gebert-Deeg Street. Two public parking lots are located at distances of 300 and 900 meters from the building, respectively.