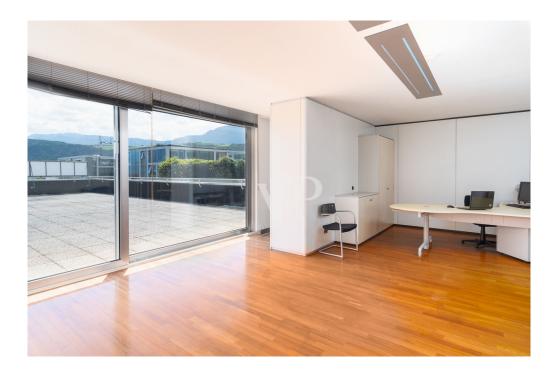

### A first impression

For exclusive sale is proposed a commercial property currently divided into 2 communicating units used as offices. Located on the top floor of the building, the property boasts a privileged and panoramic location and exceptional brightness thanks to the large windows. The offices present inviting spaces with wooden floors, independent heating and air conditioning with temperature control for each room. The facilities are discreetly placed in the suspended ceiling, ensuring a clean aesthetic appearance and high comfort.

The units have a gross floor area of about 162 square meters and two large terraces that provide generous outdoor space, with a size of about 310 square meters for the terrace located to the southwest and about 155 square meters for the one located to the northeast. The availability of space makes it possible to adapt the offices to specific needs and create a functional and modern working environment. The property is divided into: 5 offices, 2 bathrooms, 1 storage room, 1 balcony, 2 terraces. A total of 45 parking spaces are available in the square in front of the building, which is in common use. There are additional parking opportunities along the entire extension of Copernicus Street, and Waltraud-Gebert-Deeg Street. Two public parking lots are located at distances of 300 and 900 meters from the building, respectively.