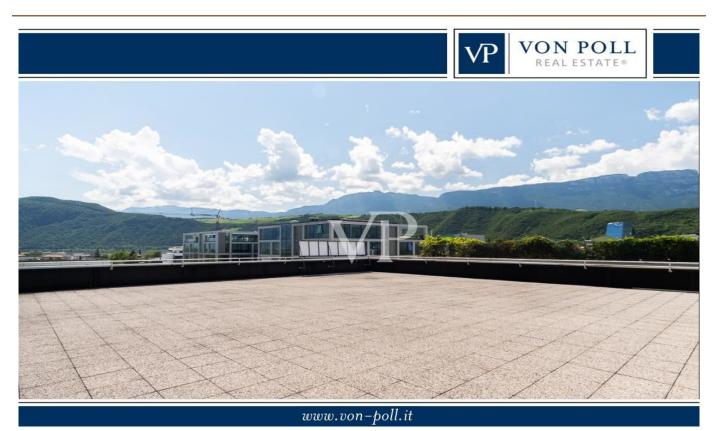

### A first impression

For exclusive sale is proposed a commercial property currently divided into 2 communicating units used as offices. Located on the top floor of the building, the property boasts a privileged and panoramic location and exceptional brightness thanks to the large windows. The offices present inviting spaces with wooden floors, independent heating and air conditioning with temperature control for each room. The facilities are discreetly placed in the suspended ceiling, ensuring a clean aesthetic appearance and high comfort.

The units have a gross floor area of about 162 square meters and two large terraces that provide generous outdoor space, with a size of about 310 square meters for the terrace located to the southwest and about 155 square meters for the one located to the northeast. The availability of space makes it possible to adapt the offices to specific needs and create a functional and modern working environment. The property is divided into: 5 offices, 2 bathrooms, 1 storage room, 1 balcony, 2 terraces. A total of 45 parking spaces are available in the square in front of the building, which is in common use. There are additional parking opportunities along the entire extension of Copernicus Street, and Waltraud-Gebert-Deeg Street. Two public parking lots are located at distances of 300 and 900 meters from the building, respectively.