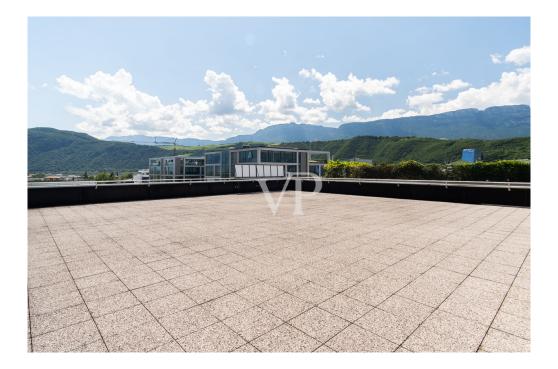

### A first impression

For exclusive sale is proposed a commercial property currently divided into 2 communicating units used as offices. Located on the top floor of the building, the property boasts a privileged and panoramic location and exceptional brightness thanks to the large windows. The offices present inviting spaces with wooden floors, independent heating and air conditioning with temperature control for each room. The facilities are discreetly placed in the suspended ceiling, ensuring a clean aesthetic appearance and high comfort.

The units have a gross floor area of about 162 square meters and two large terraces that provide generous outdoor space, with a size of about 310 square meters for the terrace located to the southwest and about 155 square meters for the one located to the northeast. The availability of space makes it possible to adapt the offices to specific needs and create a functional and modern working environment. The property is divided into: 5 offices, 2 bathrooms, 1 storage room, 1 balcony, 2 terraces. A total of 45 parking spaces are available in the square in front of the building, which is in common use. There are additional parking opportunities along the entire extension of Copernicus Street, and Waltraud-Gebert-Deeg Street. Two public parking lots are located at distances of 300 and 900 meters from the building, respectively.