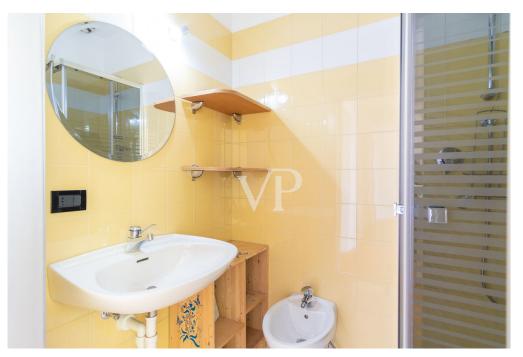

The units have a gross floor area of about 162 square meters and two large terraces that provide generous outdoor space, with a size of about 310 square meters for the terrace located to the southwest and about 155 square meters for the one located to the northeast. The availability of space makes it possible to adapt the offices to specific needs and create a functional and modern working environment. The property is divided into: 5 offices, 2 bathrooms, 1 storage room, 1 balcony, 2 terraces. A total of 45 parking spaces are available in the square in front of the building, which is in common use. There are additional parking opportunities along the entire extension of Copernicus Street, and Waltraud-Gebert-Deeg Street. Two public parking lots are located at distances of 300 and 900 meters from the building, respectively.