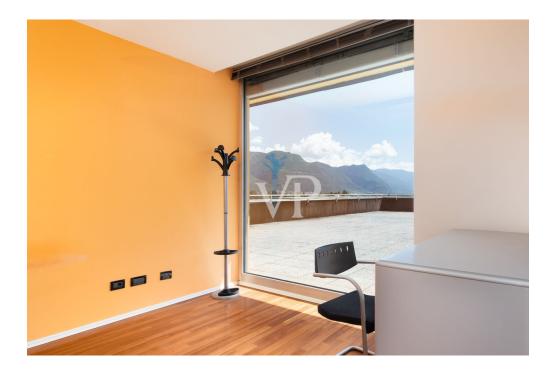

### A first impression

For exclusive sale is proposed a commercial property currently divided into 2 communicating units used as offices. Located on the top floor of the building, the property boasts a privileged and panoramic location and exceptional brightness thanks to the large windows. The offices present inviting spaces with wooden floors, independent heating and air conditioning with temperature control for each room. The facilities are discreetly placed in the suspended ceiling, ensuring a clean aesthetic appearance and high comfort.

The units have a gross floor area of about 162 square meters and two large terraces that provide generous outdoor space, with a size of about 310 square meters for the terrace located to the southwest and about 155 square meters for the one located to the northeast. The availability of space makes it possible to adapt the offices to specific needs and create a functional and modern working environment. The property is divided into: 5 offices, 2 bathrooms, 1 storage room, 1 balcony, 2 terraces. A total of 45 parking spaces are available in the square in front of the building, which is in common use. There are additional parking opportunities along the entire extension of Copernicus Street, and Waltraud-Gebert-Deeg Street. Two public parking lots are located at distances of 300 and 900 meters from the building, respectively.