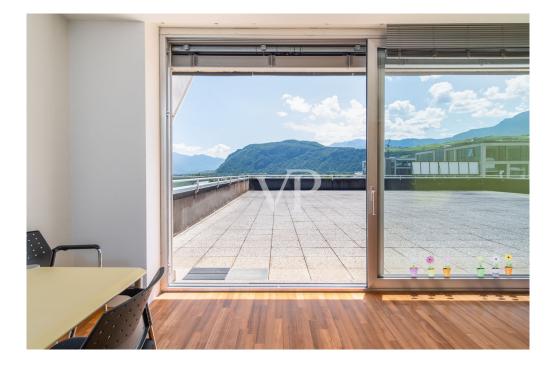

The units have a gross floor area of about 162 square meters and two large terraces that provide generous outdoor space, with a size of about 310 square meters for the terrace located to the southwest and about 155 square meters for the one located to the northeast. The availability of space makes it possible to adapt the offices to specific needs and create a functional and modern working environment. The property is divided into: 5 offices, 2 bathrooms, 1 storage room, 1 balcony, 2 terraces. A total of 45 parking spaces are available in the square in front of the building, which is in common use. There are additional parking opportunities along the entire extension of Copernicus Street, and Waltraud-Gebert-Deeg Street. Two public parking lots are located at distances of 300 and 900 meters from the building, respectively.