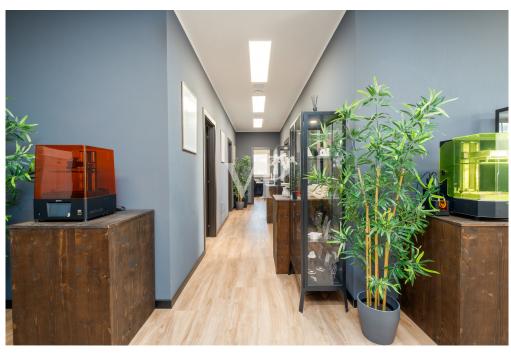

#### A first impression

Located in the "Blue Center" building on Maso della Pieve Street in Bolzano, this property completed in 2024 offers a comfortable and functional work environment in a strategic location.

The property is located on the second floor and consists of 1 entrance hall with waiting room, 1 dressing room/kitchen, 1 bathroom with ante-bathroom, 1 hallway, 3 large offices, 1 storage room and 1 balcony.

The spaces have been carefully designed, using high-quality materials, creating comfortable, bright and well-organized rooms. Large windows provide abundant natural light and panoramic mountain views, making work pleasant and stimulating.