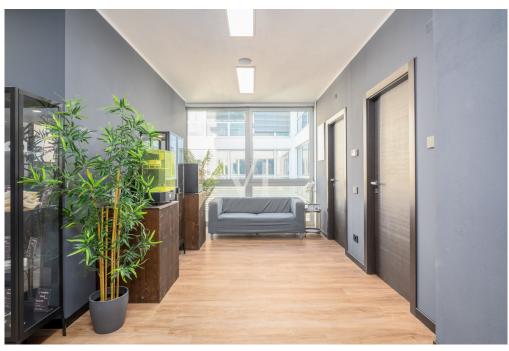

The property is located on the second floor and consists of 1 entrance hall with waiting room, 1 dressing room/kitchen, 1 bathroom with ante-bathroom, 1 hallway, 3 large offices, 1 storage room and 1 balcony.

The spaces have been carefully designed, using high-quality materials, creating comfortable, bright and well-organized rooms. Large windows provide abundant natural light and panoramic mountain views, making work pleasant and stimulating.