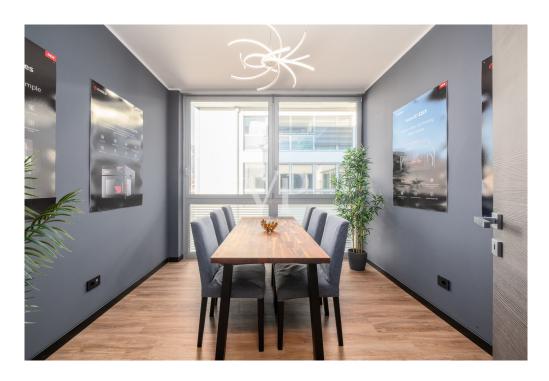

The property is located on the second floor and consists of 1 entrance hall with waiting room, 1 dressing room/kitchen, 1 bathroom with ante-bathroom, 1 hallway, 3 large offices, 1 storage room and 1 balcony.

The spaces have been carefully designed, using high-quality materials, creating comfortable, bright and well-organized rooms. Large windows provide abundant natural light and panoramic mountain views, making work pleasant and stimulating.