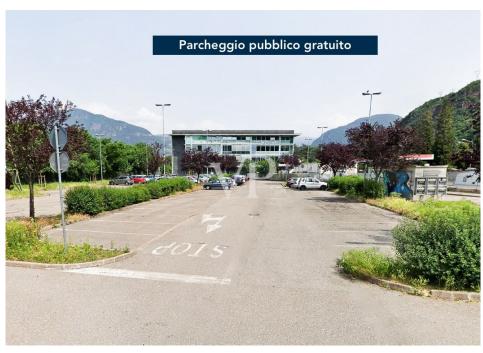

The location is strategic:

- Two large free public parking lots located next to the building.
- Possibility of renting parking spaces in the basement garage
- Bus stop in the immediate vicinity
- "NOI Tech Park" within a 10-minute walk
- Bars, restaurants and supermarkets in the immediate vicinity
- Highway 2.5 km away
- Bolzano South train station and exhibition center 2 km away