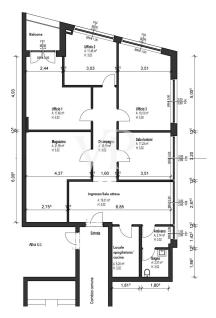

# Floor plans

This floor plan is not to scale. The documents were given to us by the client. For this reason, we cannot guarantee the accuracy of the information.

The property is located on the second floor and consists of 1 entrance hall with waiting room, 1 dressing room/kitchen, 1 bathroom with ante-bathroom, 1 hallway, 3 large offices, 1 storage room and 1 balcony.