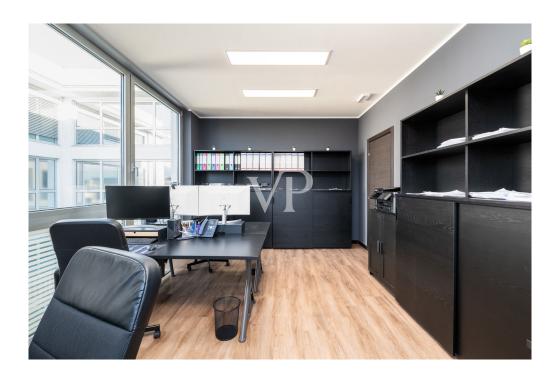

The property is located on the second floor and consists of 1 entrance hall with waiting room, 1 dressing room/kitchen, 1 bathroom with ante-bathroom, 1 hallway, 3 large offices, 1 storage room and 1 balcony.

The spaces have been carefully designed, using high-quality materials, creating comfortable, bright and well-organized rooms. Large windows provide abundant natural light and panoramic mountain views, making work pleasant and stimulating.