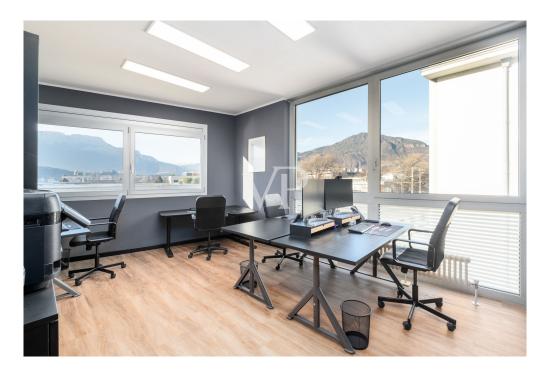

#### A first impression

Located in the "Blue Center" building on Maso della Pieve Street in Bolzano, this property completed in 2024 offers a comfortable and functional work environment in a strategic location.

The property is located on the second floor and consists of 1 entrance hall with waiting room, 1 dressing room/kitchen, 1 bathroom with ante-bathroom, 1 hallway, 3 large offices, 1 storage room and 1 balcony.

The spaces have been carefully designed, using high-quality materials, creating comfortable, bright and well-organized rooms. Large windows provide abundant natural light and panoramic mountain views, making work pleasant and stimulating.