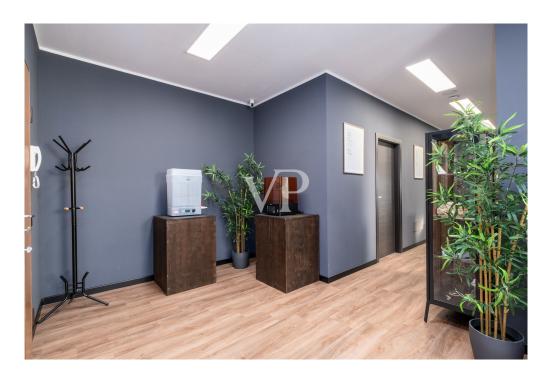

The property is located on the second floor and consists of 1 entrance hall with waiting room, 1 dressing room/kitchen, 1 bathroom with ante-bathroom, 1 hallway, 3 large offices, 1 storage room and 1 balcony.

The spaces have been carefully designed, using high-quality materials, creating comfortable, bright and well-organized rooms. Large windows provide abundant natural light and panoramic mountain views, making work pleasant and stimulating.