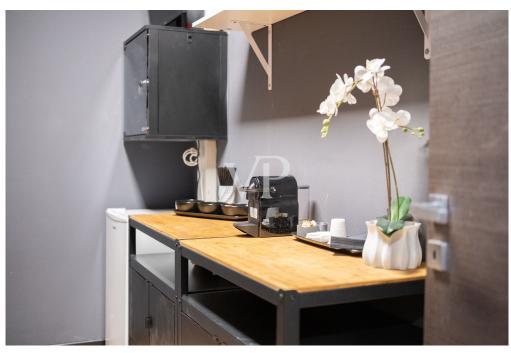

The property is located on the second floor and consists of 1 entrance hall with waiting room, 1 dressing room/kitchen, 1 bathroom with ante-bathroom, 1 hallway, 3 large offices, 1 storage room and 1 balcony.

The spaces have been carefully designed, using high-quality materials, creating comfortable, bright and well-organized rooms. Large windows provide abundant natural light and panoramic mountain views, making work pleasant and stimulating.