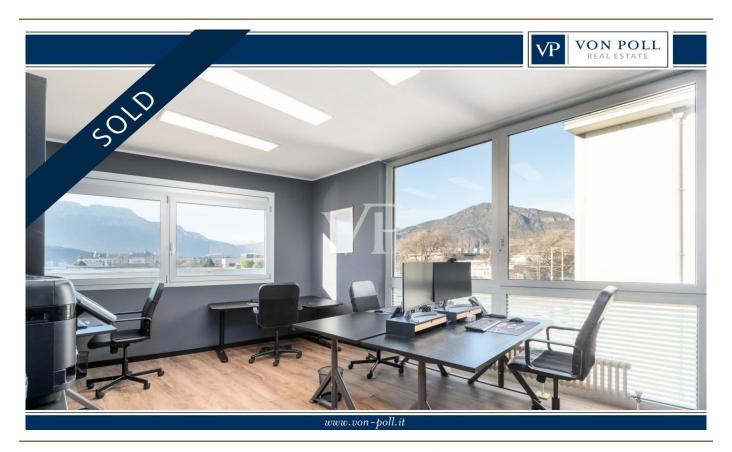

#### A first impression

Located in the "Blue Center" building on Maso della Pieve Street in Bolzano, this property completed in 2024 offers a comfortable and functional work environment in a strategic location.

The property is located on the second floor and consists of 1 entrance hall with waiting room, 1 dressing room/kitchen, 1 bathroom with ante-bathroom, 1 hallway, 3 large offices, 1 storage room and 1 balcony.

The spaces have been carefully designed, using high-quality materials, creating comfortable, bright and well-organized rooms. Large windows provide abundant natural light and panoramic mountain views, making work pleasant and stimulating.