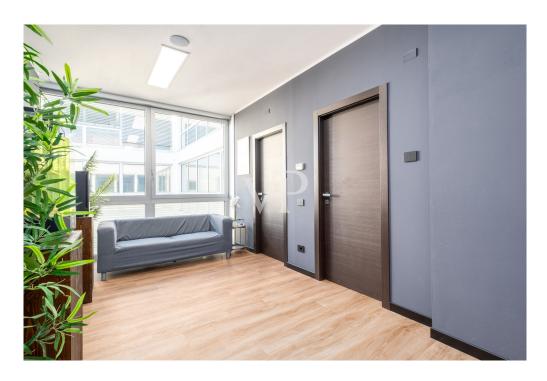

The property is located on the second floor and consists of 1 entrance hall with waiting room, 1 dressing room/kitchen, 1 bathroom with ante-bathroom, 1 hallway, 3 large offices, 1 storage room and 1 balcony.

The spaces have been carefully designed, using high-quality materials, creating comfortable, bright and well-organized rooms. Large windows provide abundant natural light and panoramic mountain views, making work pleasant and stimulating.