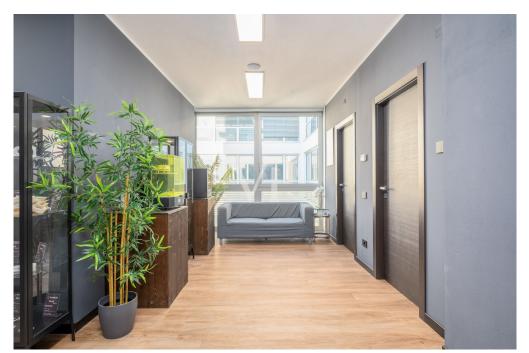

### A first impression

Located in the "Blue Center" building on Maso della Pieve Street in Bolzano, this property completed in 2024 offers a comfortable and functional work environment in a strategic location. The property is located on the second floor and consists of 1 entrance hall with waiting room, 1 dressing room/kitchen, 1 bathroom with ante-bathroom, 1 hallway, 3 large offices, 1 storage room and 1 balcony. The spaces have been carefully designed, using high-quality materials, creating comfortable, bright and well-organized rooms. Large windows provide abundant natural light and panoramic mountain views, making work pleasant and stimulating. The location is strategic: - Two large free public parking lots located next to the building. - Possibility of renting parking spaces in the basement garage - Bus stop in the immediate vicinity - "NOI Tech Park" within a 10-minute walk - Bars, restaurants and supermarkets in the immediate vicinity - Highway 2.5 km away - Bolzano South train station and exhibition center 2 km away The property is available immediately.