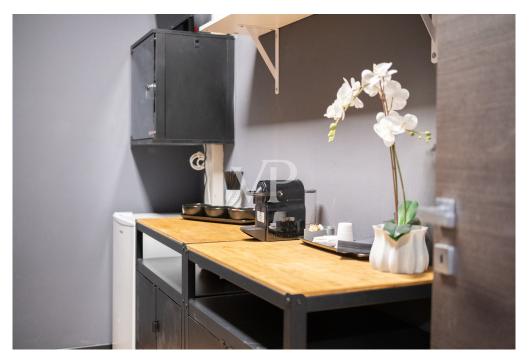

### A first impression

Located in the "Blue Center" building on Maso della Pieve Street in Bolzano, this property completed in 2024 offers a comfortable and functional work environment in a strategic location. The property is located on the second floor and consists of 1 entrance hall with waiting room, 1 dressing room/kitchen, 1 bathroom with ante-bathroom, 1 hallway, 3 large offices, 1 storage room and 1 balcony. The spaces have been carefully designed, using high-quality materials, creating comfortable, bright and well-organized rooms. Large windows provide abundant natural light and panoramic mountain views, making work pleasant and stimulating. The location is strategic: - Two large free public parking lots located next to the building. - Possibility of renting parking spaces in the basement garage - Bus stop in the immediate vicinity - "NOI Tech Park" within a 10-minute walk - Bars, restaurants and supermarkets in the immediate vicinity - Highway 2.5 km away - Bolzano South train station and exhibition center 2 km away The property is available immediately.