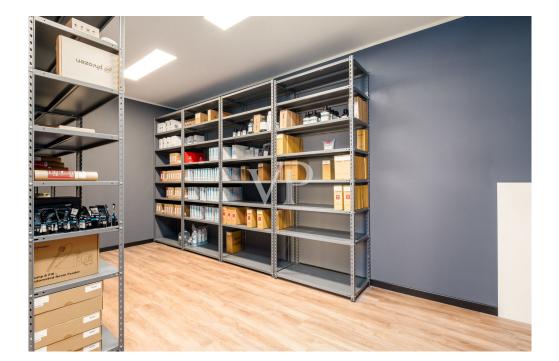

### A first impression

Located in the "Blue Center" building on Maso della Pieve Street in Bolzano, this property completed in 2024 offers a comfortable and functional work environment in a strategic location. The property is located on the second floor and consists of 1 entrance hall with waiting room, 1 dressing room/kitchen, 1 bathroom with ante-bathroom, 1 hallway, 3 large offices, 1 storage room and 1 balcony. The spaces have been carefully designed, using high-quality materials, creating comfortable, bright and well-organized rooms. Large windows provide abundant natural light and panoramic mountain views, making work pleasant and stimulating. The location is strategic: - Two large free public parking lots located next to the building. - Possibility of renting parking spaces in the basement garage - Bus stop in the immediate vicinity - "NOI Tech Park" within a 10-minute walk - Bars, restaurants and supermarkets in the immediate vicinity - Highway 2.5 km away - Bolzano South train station and exhibition center 2 km away The property is available immediately.