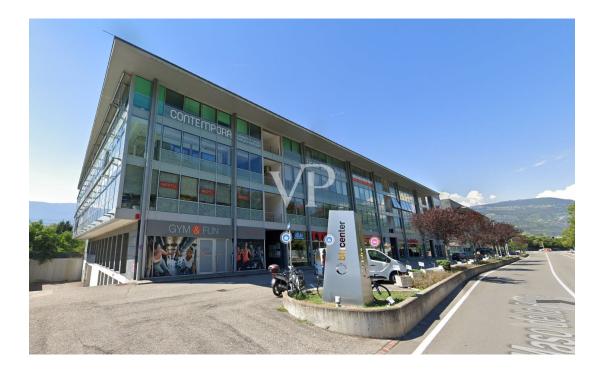

### A first impression

Located in the "Blue Center" building on Maso della Pieve Street in Bolzano, this property completed in 2024 offers a comfortable and functional work environment in a strategic location. The property is located on the second floor and consists of 1 entrance hall with waiting room, 1 dressing room/kitchen, 1 bathroom with ante-bathroom, 1 hallway, 3 large offices, 1 storage room and 1 balcony. The spaces have been carefully designed, using high-quality materials, creating comfortable, bright and well-organized rooms. Large windows provide abundant natural light and panoramic mountain views, making work pleasant and stimulating. The location is strategic: - Two large free public parking lots located next to the building. - Possibility of renting parking spaces in the basement garage - Bus stop in the immediate vicinity - "NOI Tech Park" within a 10-minute walk - Bars, restaurants and supermarkets in the immediate vicinity - Highway 2.5 km away - Bolzano South train station and exhibition center 2 km away The property is available immediately.