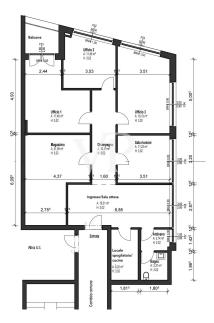

# Floor plans

This floor plan is not to scale. The documents were given to us by the client. For this reason, we cannot guarantee the accuracy of the information.

### A first impression

Located in the "Blue Center" building on Maso della Pieve Street in Bolzano, this property completed in 2024 offers a comfortable and functional work environment in a strategic location. The property is located on the second floor and consists of 1 entrance hall with waiting room, 1 dressing room/kitchen, 1 bathroom with ante-bathroom, 1 hallway, 3 large offices, 1 storage room and 1 balcony. The spaces have been carefully designed, using high-quality materials, creating comfortable, bright and well-organized rooms. Large windows provide abundant natural light and panoramic mountain views, making work pleasant and stimulating. The location is strategic: - Two large free public parking lots located next to the building. - Possibility of renting parking spaces in the basement garage - Bus stop in the immediate vicinity - "NOI Tech Park" within a 10-minute walk - Bars, restaurants and supermarkets in the immediate vicinity - Highway 2.5 km away - Bolzano South train station and exhibition center 2 km away The property is available immediately.