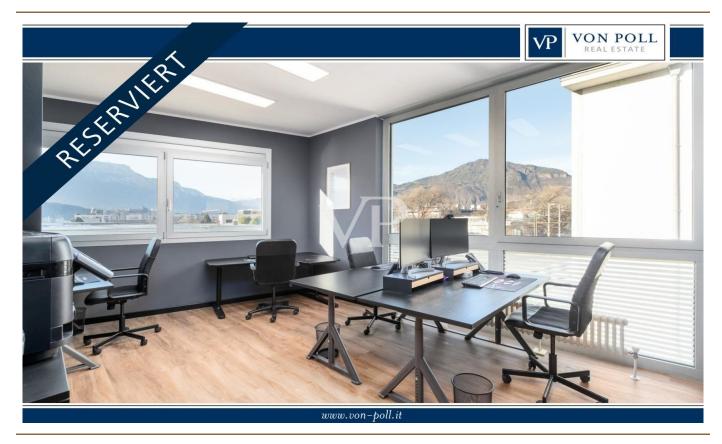

### A first impression

Located in the "Blue Center" building on Maso della Pieve Street in Bolzano, this property completed in 2024 offers a comfortable and functional work environment in a strategic location. The property is located on the second floor and consists of 1 entrance hall with waiting room, 1 dressing room/kitchen, 1 bathroom with ante-bathroom, 1 hallway, 3 large offices, 1 storage room and 1 balcony. The spaces have been carefully designed, using high-quality materials, creating comfortable, bright and well-organized rooms. Large windows provide abundant natural light and panoramic mountain views, making work pleasant and stimulating. The location is strategic: - Two large free public parking lots located next to the building. - Possibility of renting parking spaces in the basement garage - Bus stop in the immediate vicinity - "NOI Tech Park" within a 10-minute walk - Bars, restaurants and supermarkets in the immediate vicinity - Highway 2.5 km away - Bolzano South train station and exhibition center 2 km away The property is available immediately.