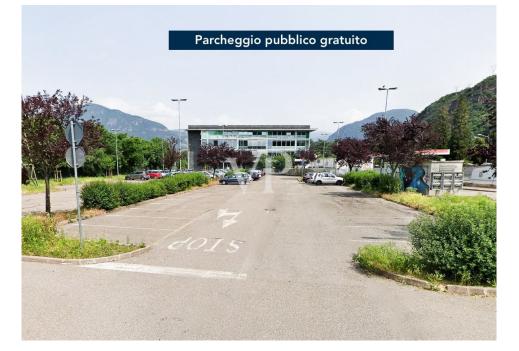

### A first impression

Located in the "Blue Center" building on Maso della Pieve Street in Bolzano, this property completed in 2024 offers a comfortable and functional work environment in a strategic location. The property is located on the second floor and consists of 1 entrance hall with waiting room, 1 dressing room/kitchen, 1 bathroom with ante-bathroom, 1 hallway, 3 large offices, 1 storage room and 1 balcony. The spaces have been carefully designed, using high-quality materials, creating comfortable, bright and well-organized rooms. Large windows provide abundant natural light and panoramic mountain views, making work pleasant and stimulating. The location is strategic: - Two large free public parking lots located next to the building. - Possibility of renting parking spaces in the basement garage - Bus stop in the immediate vicinity - "NOI Tech Park" within a 10-minute walk - Bars, restaurants and supermarkets in the immediate vicinity - Highway 2.5 km away - Bolzano South train station and exhibition center 2 km away The property is available immediately.