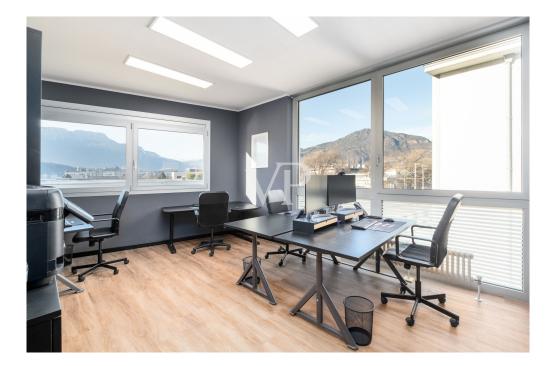

### A first impression

Located in the "Blue Center" building on Maso della Pieve Street in Bolzano, this property completed in 2024 offers a comfortable and functional work environment in a strategic location. The property is located on the second floor and consists of 1 entrance hall with waiting room, 1 dressing room/kitchen, 1 bathroom with ante-bathroom, 1 hallway, 3 large offices, 1 storage room and 1 balcony. The spaces have been carefully designed, using high-quality materials, creating comfortable, bright and well-organized rooms. Large windows provide abundant natural light and panoramic mountain views, making work pleasant and stimulating. The location is strategic: - Two large free public parking lots located next to the building. - Possibility of renting parking spaces in the basement garage - Bus stop in the immediate vicinity - "NOI Tech Park" within a 10-minute walk - Bars, restaurants and supermarkets in the immediate vicinity - Highway 2.5 km away - Bolzano South train station and exhibition center 2 km away The property is available immediately.