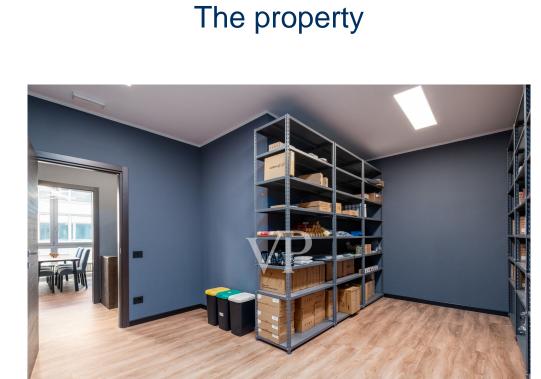

### A first impression

Located in the "Blue Center" building on Maso della Pieve Street in Bolzano, this property completed in 2024 offers a comfortable and functional work environment in a strategic location. The property is located on the second floor and consists of 1 entrance hall with waiting room, 1 dressing room/kitchen, 1 bathroom with ante-bathroom, 1 hallway, 3 large offices, 1 storage room and 1 balcony. The spaces have been carefully designed, using high-quality materials, creating comfortable, bright and well-organized rooms. Large windows provide abundant natural light and panoramic mountain views, making work pleasant and stimulating. The location is strategic: - Two large free public parking lots located next to the building. - Possibility of renting parking spaces in the basement garage - Bus stop in the immediate vicinity - "NOI Tech Park" within a 10-minute walk - Bars, restaurants and supermarkets in the immediate vicinity - Highway 2.5 km away - Bolzano South train station and exhibition center 2 km away The property is available immediately.