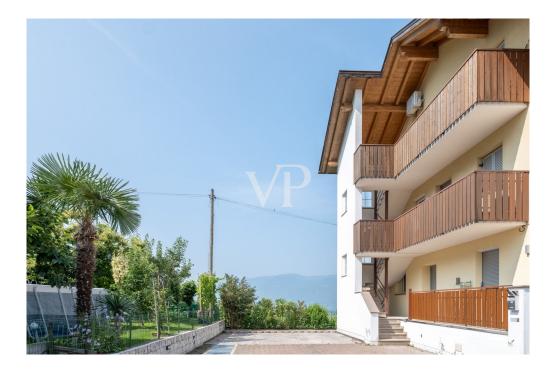

### A first impression

The property is located in the charming village of Ganda, situated between Eppan and Kaltern, in the heart of Oltradige, one of the most fascinating areas of South Tyrol. This area is surrounded by lush nature, vineyards and paths and is rich in history: already in Roman times it was appreciated for the cultivation of vines, and ancient settlements and archaeological evidence can be found in the area. The apartment built in 2008 as an extension to the existing structure is located on the second and top floor (attic) of a threestory building consisting of only four residential units. Free on all sides, the property enjoys excellent exposure and natural light throughout the day. The three balconies, positioned on different sides, provide open and spectacular views of the surrounding landscape. The property is in energy class C and has underfloor heating and summer air conditioning. The interior distribution is as follows: - Large living room with two balconies -Separate kitchen - Two double bedrooms, both with access to the balcony - Study room also ideal as a single room - Windowed bathroom with tub and shower - Laundry room adjacent to the bathroom, convertible into second bathroom with installation of sanitary ware and/or shower (as per the variant presented in the render and floor plan) Accessory spaces (can be purchased extra): - Two parking spaces - Two cellars

### All about the location

We are located in the charming village of Ganda, situated between Eppan and Kaltern, in the heart of Oltradige, one of the most fascinating areas of South Tyrol. This area is surrounded by lush nature, vineyards and trails, and is overlooked by Mount Ganda, famous for its debris cones and spectacular Ice Holes, a unique natural phenomenon that attracts hikers during the summer. The fresh air flowing through the porphyry rocks makes for a particularly salubrious environment, with alpine vegetation growing amidst the Mediterranean climate. The area is rich in history: as early as Roman times it was prized for vine cultivation, and ancient settlements and archaeological evidence can be found in the area. Ganda is also an ideal starting point for hiking and biking, with connections to Pianizza di Sopra, Mendola, and Monte Macaion, offering panoramic views of Lake Caldaro and Oltradige.