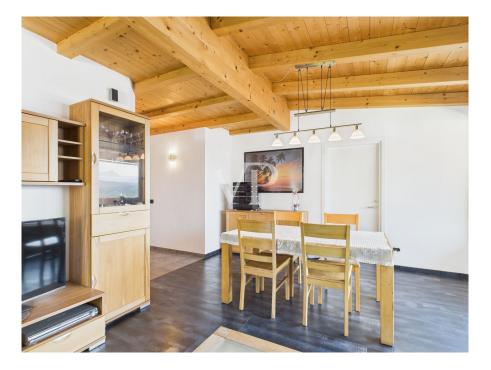

### A first impression

The property is located in the charming village of Ganda, situated between Eppan and Kaltern, in the heart of Oltradige, one of the most fascinating areas of South Tyrol. This area is surrounded by lush nature, vineyards and paths and is rich in history: already in Roman times it was appreciated for the cultivation of vines, and ancient settlements and archaeological evidence can be found in the area. The apartment built in 2008 as an extension to the existing structure is located on the second and top floor (attic) of a threestory building consisting of only four residential units. Free on all sides, the property enjoys excellent exposure and natural light throughout the day. The three balconies, positioned on different sides, provide open and spectacular views of the surrounding landscape. The property is in energy class C and has underfloor heating and summer air conditioning. The interior distribution is as follows: - Large living room with two balconies -Separate kitchen - Two double bedrooms, both with access to the balcony - Study room also ideal as a single room - Windowed bathroom with tub and shower - Laundry room adjacent to the bathroom, convertible into second bathroom with installation of sanitary ware and/or shower (as per the variant presented in the render and floor plan) Accessory spaces (can be purchased extra): - Two parking spaces - Two cellars