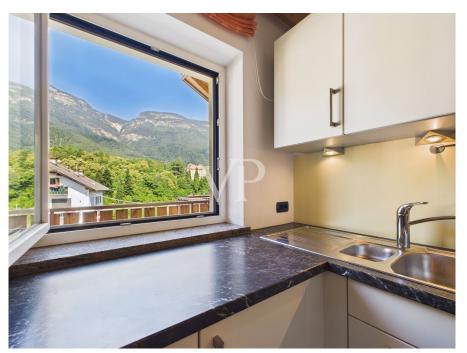

### A first impression

The property is located in the charming village of Ganda, situated between Eppan and Kaltern, in the heart of Oltradige, one of the most fascinating areas of South Tyrol. This area is surrounded by lush nature, vineyards and paths and is rich in history: already in Roman times it was appreciated for the cultivation of vines, and ancient settlements and archaeological evidence can be found in the area. The apartment built in 2008 as an extension to the existing structure is located on the second and top floor (attic) of a threestory building consisting of only four residential units. Free on all sides, the property enjoys excellent exposure and natural light throughout the day. The three balconies, positioned on different sides, provide open and spectacular views of the surrounding landscape. The property is in energy class C and has underfloor heating and summer air conditioning. The interior distribution is as follows: - Large living room with two balconies -Separate kitchen - Two double bedrooms, both with access to the balcony - Study room also ideal as a single room - Windowed bathroom with tub and shower - Laundry room adjacent to the bathroom, convertible into second bathroom with installation of sanitary ware and/or shower (as per the variant presented in the render and floor plan) Accessory spaces (can be purchased extra): - Two parking spaces - Two cellars