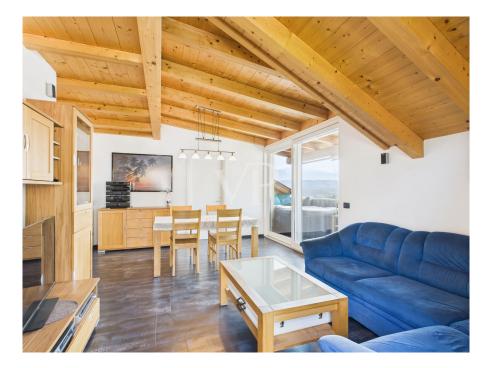

### A first impression

The property is located in the charming village of Ganda, situated between Eppan and Kaltern, in the heart of Oltradige, one of the most fascinating areas of South Tyrol. This area is surrounded by lush nature, vineyards and paths and is rich in history: already in Roman times it was appreciated for the cultivation of vines, and ancient settlements and archaeological evidence can be found in the area. The apartment built in 2008 as an extension to the existing structure is located on the second and top floor (attic) of a threestory building consisting of only four residential units. Free on all sides, the property enjoys excellent exposure and natural light throughout the day. The three balconies, positioned on different sides, provide open and spectacular views of the surrounding landscape. The property is in energy class C and has underfloor heating and summer air conditioning. The interior distribution is as follows: - Large living room with two balconies -Separate kitchen - Two double bedrooms, both with access to the balcony - Study room also ideal as a single room - Windowed bathroom with tub and shower - Laundry room adjacent to the bathroom, convertible into second bathroom with installation of sanitary ware and/or shower (as per the variant presented in the render and floor plan) Accessory spaces (can be purchased extra): - Two parking spaces - Two cellars