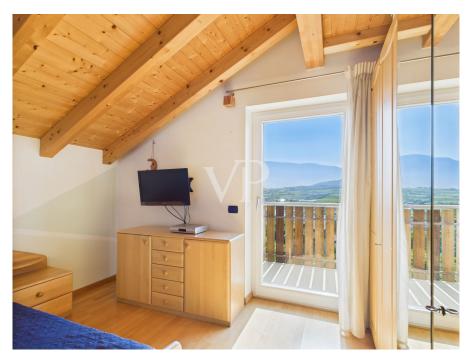

### A first impression

The property is located in the charming village of Ganda, situated between Eppan and Kaltern, in the heart of Oltradige, one of the most fascinating areas of South Tyrol. This area is surrounded by lush nature, vineyards and paths and is rich in history: already in Roman times it was appreciated for the cultivation of vines, and ancient settlements and archaeological evidence can be found in the area. The apartment built in 2008 as an extension to the existing structure is located on the second and top floor (attic) of a threestory building consisting of only four residential units. Free on all sides, the property enjoys excellent exposure and natural light throughout the day. The three balconies, positioned on different sides, provide open and spectacular views of the surrounding landscape. The property is in energy class C and has underfloor heating and summer air conditioning. The interior distribution is as follows: - Large living room with two balconies -Separate kitchen - Two double bedrooms, both with access to the balcony - Study room also ideal as a single room - Windowed bathroom with tub and shower - Laundry room adjacent to the bathroom, convertible into second bathroom with installation of sanitary ware and/or shower (as per the variant presented in the render and floor plan) Accessory spaces (can be purchased extra): - Two parking spaces - Two cellars