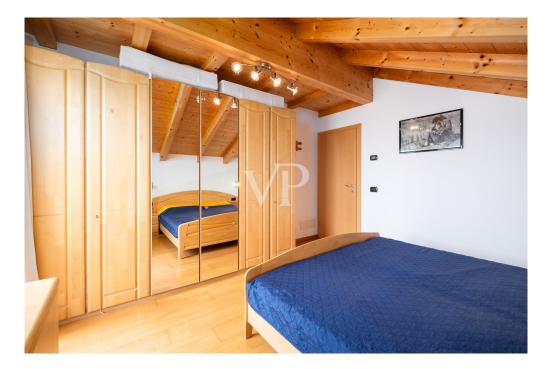

### A first impression

The property is located in the charming village of Ganda, situated between Eppan and Kaltern, in the heart of Oltradige, one of the most fascinating areas of South Tyrol. This area is surrounded by lush nature, vineyards and paths and is rich in history: already in Roman times it was appreciated for the cultivation of vines, and ancient settlements and archaeological evidence can be found in the area. The apartment built in 2008 as an extension to the existing structure is located on the second and top floor (attic) of a threestory building consisting of only four residential units. Free on all sides, the property enjoys excellent exposure and natural light throughout the day. The three balconies, positioned on different sides, provide open and spectacular views of the surrounding landscape. The property is in energy class C and has underfloor heating and summer air conditioning. The interior distribution is as follows: - Large living room with two balconies -Separate kitchen - Two double bedrooms, both with access to the balcony - Study room also ideal as a single room - Windowed bathroom with tub and shower - Laundry room adjacent to the bathroom, convertible into second bathroom with installation of sanitary ware and/or shower (as per the variant presented in the render and floor plan) Accessory spaces (can be purchased extra): - Two parking spaces - Two cellars