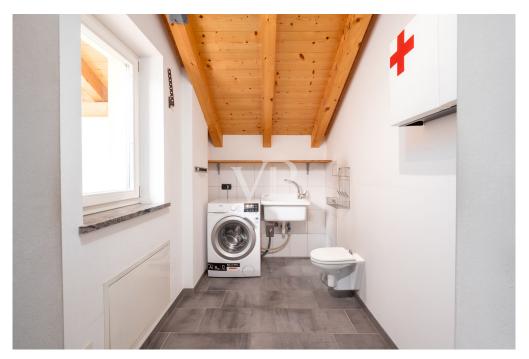

### A first impression

The property is located in the charming village of Ganda, situated between Eppan and Kaltern, in the heart of Oltradige, one of the most fascinating areas of South Tyrol. This area is surrounded by lush nature, vineyards and paths and is rich in history: already in Roman times it was appreciated for the cultivation of vines, and ancient settlements and archaeological evidence can be found in the area. The apartment built in 2008 as an extension to the existing structure is located on the second and top floor (attic) of a threestory building consisting of only four residential units. Free on all sides, the property enjoys excellent exposure and natural light throughout the day. The three balconies, positioned on different sides, provide open and spectacular views of the surrounding landscape. The property is in energy class C and has underfloor heating and summer air conditioning. The interior distribution is as follows: - Large living room with two balconies -Separate kitchen - Two double bedrooms, both with access to the balcony - Study room also ideal as a single room - Windowed bathroom with tub and shower - Laundry room adjacent to the bathroom, convertible into second bathroom with installation of sanitary ware and/or shower (as per the variant presented in the render and floor plan) Accessory spaces (can be purchased extra): - Two parking spaces - Two cellars