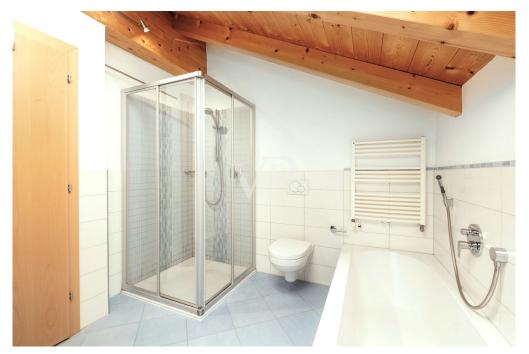

### A first impression

The property is located in the charming village of Ganda, situated between Eppan and Kaltern, in the heart of Oltradige, one of the most fascinating areas of South Tyrol. This area is surrounded by lush nature, vineyards and paths and is rich in history: already in Roman times it was appreciated for the cultivation of vines, and ancient settlements and archaeological evidence can be found in the area. The apartment built in 2008 as an extension to the existing structure is located on the second and top floor (attic) of a threestory building consisting of only four residential units. Free on all sides, the property enjoys excellent exposure and natural light throughout the day. The three balconies, positioned on different sides, provide open and spectacular views of the surrounding landscape. The property is in energy class C and has underfloor heating and summer air conditioning. The interior distribution is as follows: - Large living room with two balconies -Separate kitchen - Two double bedrooms, both with access to the balcony - Study room also ideal as a single room - Windowed bathroom with tub and shower - Laundry room adjacent to the bathroom, convertible into second bathroom with installation of sanitary ware and/or shower (as per the variant presented in the render and floor plan) Accessory spaces (can be purchased extra): - Two parking spaces - Two cellars