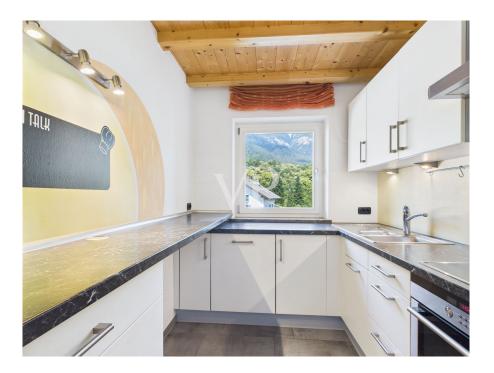

### A first impression

The property is located in the charming village of Ganda, situated between Eppan and Kaltern, in the heart of Oltradige, one of the most fascinating areas of South Tyrol. This area is surrounded by lush nature, vineyards and paths and is rich in history: already in Roman times it was appreciated for the cultivation of vines, and ancient settlements and archaeological evidence can be found in the area. The apartment built in 2008 as an extension to the existing structure is located on the second and top floor (attic) of a threestory building consisting of only four residential units. Free on all sides, the property enjoys excellent exposure and natural light throughout the day. The three balconies, positioned on different sides, provide open and spectacular views of the surrounding landscape. The property is in energy class C and has underfloor heating and summer air conditioning. The interior distribution is as follows: - Large living room with two balconies -Separate kitchen - Two double bedrooms, both with access to the balcony - Study room also ideal as a single room - Windowed bathroom with tub and shower - Laundry room adjacent to the bathroom, convertible into second bathroom with installation of sanitary ware and/or shower (as per the variant presented in the render and floor plan) Accessory spaces (can be purchased extra): - Two parking spaces - Two cellars