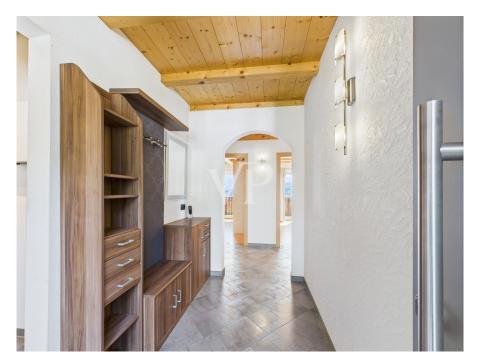

### A first impression

The property is located in the charming village of Ganda, situated between Eppan and Kaltern, in the heart of Oltradige, one of the most fascinating areas of South Tyrol. This area is surrounded by lush nature, vineyards and paths and is rich in history: already in Roman times it was appreciated for the cultivation of vines, and ancient settlements and archaeological evidence can be found in the area. The apartment built in 2008 as an extension to the existing structure is located on the second and top floor (attic) of a threestory building consisting of only four residential units. Free on all sides, the property enjoys excellent exposure and natural light throughout the day. The three balconies, positioned on different sides, provide open and spectacular views of the surrounding landscape. The property is in energy class C and has underfloor heating and summer air conditioning. The interior distribution is as follows: - Large living room with two balconies -Separate kitchen - Two double bedrooms, both with access to the balcony - Study room also ideal as a single room - Windowed bathroom with tub and shower - Laundry room adjacent to the bathroom, convertible into second bathroom with installation of sanitary ware and/or shower (as per the variant presented in the render and floor plan) Accessory spaces (can be purchased extra): - Two parking spaces - Two cellars