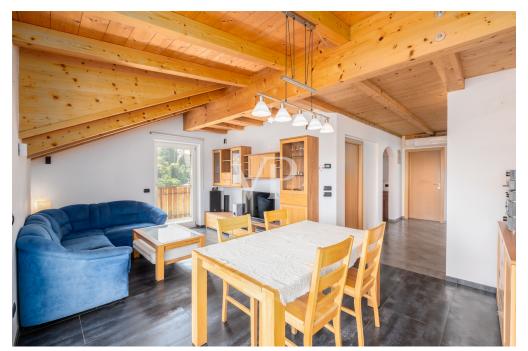

### A first impression

The property is located in the charming village of Ganda, situated between Eppan and Kaltern, in the heart of Oltradige, one of the most fascinating areas of South Tyrol. This area is surrounded by lush nature, vineyards and paths and is rich in history: already in Roman times it was appreciated for the cultivation of vines, and ancient settlements and archaeological evidence can be found in the area. The apartment built in 2008 as an extension to the existing structure is located on the second and top floor (attic) of a threestory building consisting of only four residential units. Free on all sides, the property enjoys excellent exposure and natural light throughout the day. The three balconies, positioned on different sides, provide open and spectacular views of the surrounding landscape. The property is in energy class C and has underfloor heating and summer air conditioning. The interior distribution is as follows: - Large living room with two balconies -Separate kitchen - Two double bedrooms, both with access to the balcony - Study room also ideal as a single room - Windowed bathroom with tub and shower - Laundry room adjacent to the bathroom, convertible into second bathroom with installation of sanitary ware and/or shower (as per the variant presented in the render and floor plan) Accessory spaces (can be purchased extra): - Two parking spaces - Two cellars