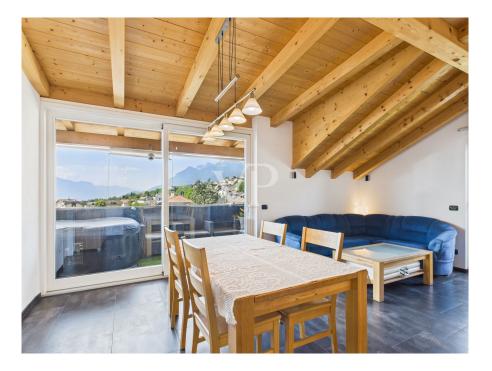

### A first impression

The property is located in the charming village of Ganda, situated between Eppan and Kaltern, in the heart of Oltradige, one of the most fascinating areas of South Tyrol. This area is surrounded by lush nature, vineyards and paths and is rich in history: already in Roman times it was appreciated for the cultivation of vines, and ancient settlements and archaeological evidence can be found in the area. The apartment built in 2008 as an extension to the existing structure is located on the second and top floor (attic) of a threestory building consisting of only four residential units. Free on all sides, the property enjoys excellent exposure and natural light throughout the day. The three balconies, positioned on different sides, provide open and spectacular views of the surrounding landscape. The property is in energy class C and has underfloor heating and summer air conditioning. The interior distribution is as follows: - Large living room with two balconies -Separate kitchen - Two double bedrooms, both with access to the balcony - Study room also ideal as a single room - Windowed bathroom with tub and shower - Laundry room adjacent to the bathroom, convertible into second bathroom with installation of sanitary ware and/or shower (as per the variant presented in the render and floor plan) Accessory spaces (can be purchased extra): - Two parking spaces - Two cellars