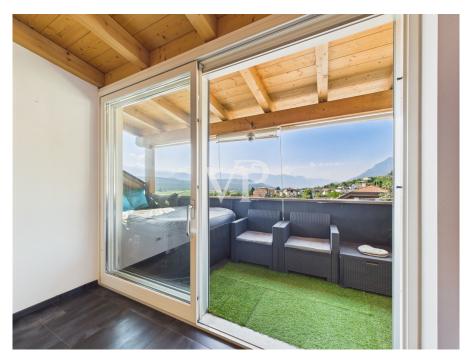

### A first impression

The property is located in the charming village of Ganda, situated between Eppan and Kaltern, in the heart of Oltradige, one of the most fascinating areas of South Tyrol. This area is surrounded by lush nature, vineyards and paths and is rich in history: already in Roman times it was appreciated for the cultivation of vines, and ancient settlements and archaeological evidence can be found in the area. The apartment built in 2008 as an extension to the existing structure is located on the second and top floor (attic) of a threestory building consisting of only four residential units. Free on all sides, the property enjoys excellent exposure and natural light throughout the day. The three balconies, positioned on different sides, provide open and spectacular views of the surrounding landscape. The property is in energy class C and has underfloor heating and summer air conditioning. The interior distribution is as follows: - Large living room with two balconies -Separate kitchen - Two double bedrooms, both with access to the balcony - Study room also ideal as a single room - Windowed bathroom with tub and shower - Laundry room adjacent to the bathroom, convertible into second bathroom with installation of sanitary ware and/or shower (as per the variant presented in the render and floor plan) Accessory spaces (can be purchased extra): - Two parking spaces - Two cellars