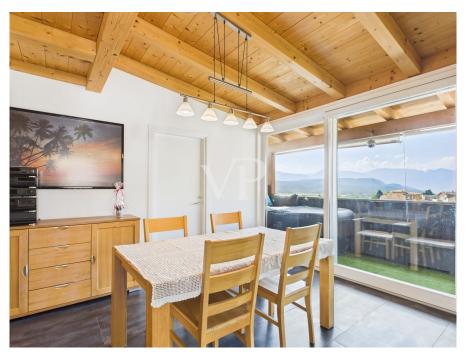

### A first impression

The property is located in the charming village of Ganda, situated between Eppan and Kaltern, in the heart of Oltradige, one of the most fascinating areas of South Tyrol. This area is surrounded by lush nature, vineyards and paths and is rich in history: already in Roman times it was appreciated for the cultivation of vines, and ancient settlements and archaeological evidence can be found in the area. The apartment built in 2008 as an extension to the existing structure is located on the second and top floor (attic) of a threestory building consisting of only four residential units. Free on all sides, the property enjoys excellent exposure and natural light throughout the day. The three balconies, positioned on different sides, provide open and spectacular views of the surrounding landscape. The property is in energy class C and has underfloor heating and summer air conditioning. The interior distribution is as follows: - Large living room with two balconies -Separate kitchen - Two double bedrooms, both with access to the balcony - Study room also ideal as a single room - Windowed bathroom with tub and shower - Laundry room adjacent to the bathroom, convertible into second bathroom with installation of sanitary ware and/or shower (as per the variant presented in the render and floor plan) Accessory spaces (can be purchased extra): - Two parking spaces - Two cellars