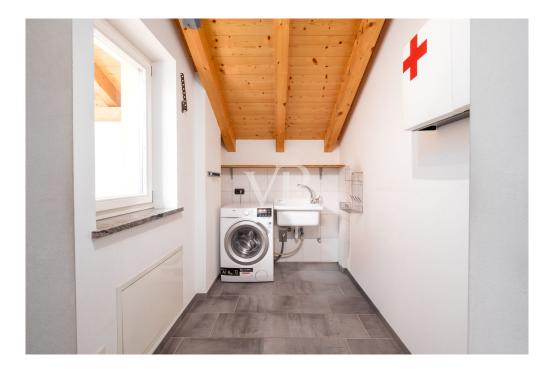

### A first impression

The property is located in the charming village of Ganda, situated between Eppan and Kaltern, in the heart of Oltradige, one of the most fascinating areas of South Tyrol. This area is surrounded by lush nature, vineyards and paths and is rich in history: already in Roman times it was appreciated for the cultivation of vines, and ancient settlements and archaeological evidence can be found in the area. The apartment built in 2008 as an extension to the existing structure is located on the second and top floor (attic) of a threestory building consisting of only four residential units. Free on all sides, the property enjoys excellent exposure and natural light throughout the day. The three balconies, positioned on different sides, provide open and spectacular views of the surrounding landscape. The property is in energy class C and has underfloor heating and summer air conditioning. The interior distribution is as follows: - Large living room with two balconies -Separate kitchen - Two double bedrooms, both with access to the balcony - Study room also ideal as a single room - Windowed bathroom with tub and shower - Laundry room adjacent to the bathroom, convertible into second bathroom with installation of sanitary ware and/or shower (as per the variant presented in the render and floor plan) Accessory spaces (can be purchased extra): - Two parking spaces - Two cellars