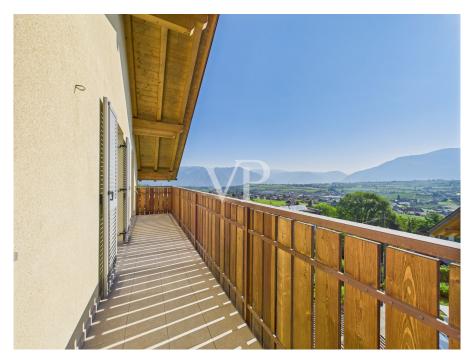

### A first impression

The property is located in the charming village of Ganda, situated between Eppan and Kaltern, in the heart of Oltradige, one of the most fascinating areas of South Tyrol. This area is surrounded by lush nature, vineyards and paths and is rich in history: already in Roman times it was appreciated for the cultivation of vines, and ancient settlements and archaeological evidence can be found in the area. The apartment built in 2008 as an extension to the existing structure is located on the second and top floor (attic) of a threestory building consisting of only four residential units. Free on all sides, the property enjoys excellent exposure and natural light throughout the day. The three balconies, positioned on different sides, provide open and spectacular views of the surrounding landscape. The property is in energy class C and has underfloor heating and summer air conditioning. The interior distribution is as follows: - Large living room with two balconies -Separate kitchen - Two double bedrooms, both with access to the balcony - Study room also ideal as a single room - Windowed bathroom with tub and shower - Laundry room adjacent to the bathroom, convertible into second bathroom with installation of sanitary ware and/or shower (as per the variant presented in the render and floor plan) Accessory spaces (can be purchased extra): - Two parking spaces - Two cellars