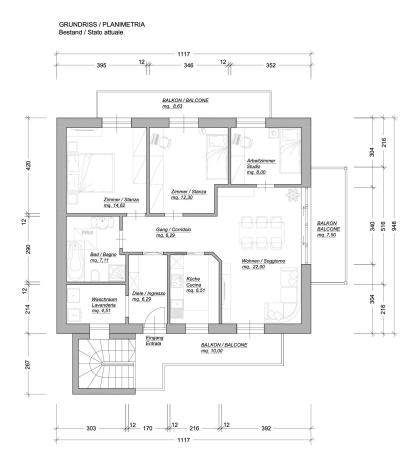

### Floor plans

GRUNDRISS / PLANIMETRIA Variante mit WC im Waschraum / con WC in lavanderia

GRUNDRISS / PLANIMETRIA Variante mit zweitem Bad / secondo bagno 1117 12 12 395 352 346 BALKON / BALCONE mq. 8,63 \_ Ŀ--216 304 Arbeitzimmer Studio mq. 8,00 420 -Zimmer / Stanza mq. 12,30 Zimmer / Stanza mq. 14,62 12 BALKON BALCONE mq. 7,50 340 516 948 Gang / Corridoio mq. 6,29 Bad / Bagno mq. 6,00 290 Wohnen / Soggiomo mq. 22,00 Küche Cucina mq. 6,51 12 # Bad / Bagno mq. 5,50 Diele / Ing mq. 6,29 304 214 -216 Eingang Entrata BALKON / BALCONE mg. 10,00 ++267 12 170 12 12 303 216 392 1117

This floor plan is not to scale. The documents were given to us by the client. For this reason, we cannot guarantee the accuracy of the information.