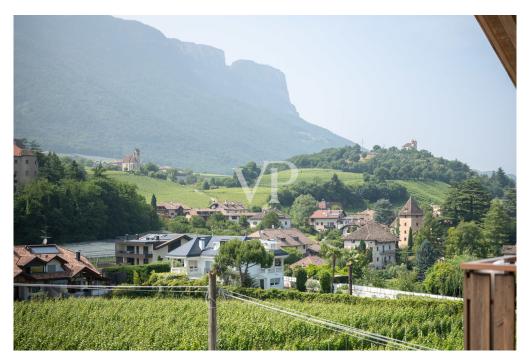

### All about the location

We are located in the charming village of Ganda, situated between Eppan and Kaltern, in the heart of Oltradige, one of the most fascinating areas of South Tyrol. This area is surrounded by lush nature, vineyards and trails, and is overlooked by Mount Ganda, famous for its debris cones and spectacular Ice Holes, a unique natural phenomenon that attracts hikers during the summer. The fresh air flowing through the porphyry rocks makes for a particularly salubrious environment, with alpine vegetation growing amidst the Mediterranean climate. The area is rich in history: as early as Roman times it was prized for vine cultivation, and ancient settlements and archaeological evidence can be found in the area. Ganda is also an ideal starting point for hiking and biking, with connections to Pianizza di Sopra, Mendola, and Monte Macaion, offering panoramic views of Lake Caldaro and Oltradige.