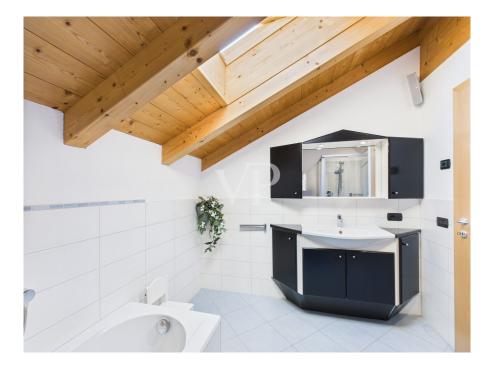

### A first impression

The property is located in the charming village of Ganda, situated between Eppan and Kaltern, in the heart of Oltradige, one of the most fascinating areas of South Tyrol. This area is surrounded by lush nature, vineyards and paths and is rich in history: already in Roman times it was appreciated for the cultivation of vines, and ancient settlements and archaeological evidence can be found in the area. The apartment built in 2008 as an extension to the existing structure is located on the second and top floor (attic) of a threestory building consisting of only four residential units. Free on all sides, the property enjoys excellent exposure and natural light throughout the day. The three balconies, positioned on different sides, provide open and spectacular views of the surrounding landscape. The property is in energy class C and has underfloor heating and summer air conditioning. The interior distribution is as follows: - Large living room with two balconies -Separate kitchen - Two double bedrooms, both with access to the balcony - Study room also ideal as a single room - Windowed bathroom with tub and shower - Laundry room adjacent to the bathroom, convertible into second bathroom with installation of sanitary ware and/or shower (as per the variant presented in the render and floor plan) Accessory spaces (can be purchased extra): - Two parking spaces - Two cellars