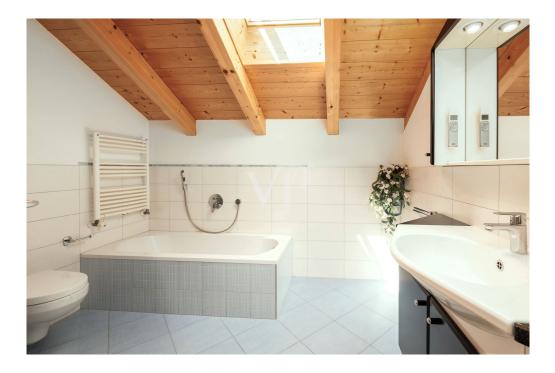

### A first impression

The property is located in the charming village of Ganda, situated between Eppan and Kaltern, in the heart of Oltradige, one of the most fascinating areas of South Tyrol. This area is surrounded by lush nature, vineyards and paths and is rich in history: already in Roman times it was appreciated for the cultivation of vines, and ancient settlements and archaeological evidence can be found in the area. The apartment built in 2008 as an extension to the existing structure is located on the second and top floor (attic) of a threestory building consisting of only four residential units. Free on all sides, the property enjoys excellent exposure and natural light throughout the day. The three balconies, positioned on different sides, provide open and spectacular views of the surrounding landscape. The property is in energy class C and has underfloor heating and summer air conditioning. The interior distribution is as follows: - Large living room with two balconies -Separate kitchen - Two double bedrooms, both with access to the balcony - Study room also ideal as a single room - Windowed bathroom with tub and shower - Laundry room adjacent to the bathroom, convertible into second bathroom with installation of sanitary ware and/or shower (as per the variant presented in the render and floor plan) Accessory spaces (can be purchased extra): - Two parking spaces - Two cellars