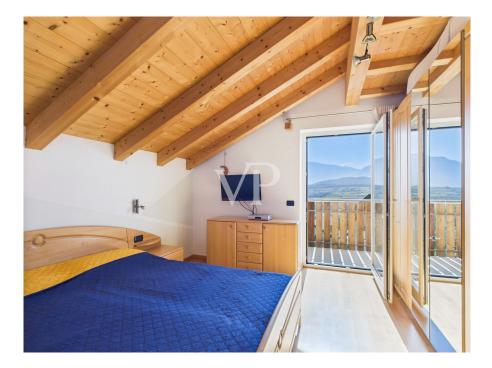

### A first impression

The property is located in the charming village of Ganda, situated between Eppan and Kaltern, in the heart of Oltradige, one of the most fascinating areas of South Tyrol. This area is surrounded by lush nature, vineyards and paths and is rich in history: already in Roman times it was appreciated for the cultivation of vines, and ancient settlements and archaeological evidence can be found in the area. The apartment built in 2008 as an extension to the existing structure is located on the second and top floor (attic) of a threestory building consisting of only four residential units. Free on all sides, the property enjoys excellent exposure and natural light throughout the day. The three balconies, positioned on different sides, provide open and spectacular views of the surrounding landscape. The property is in energy class C and has underfloor heating and summer air conditioning. The interior distribution is as follows: - Large living room with two balconies -Separate kitchen - Two double bedrooms, both with access to the balcony - Study room also ideal as a single room - Windowed bathroom with tub and shower - Laundry room adjacent to the bathroom, convertible into second bathroom with installation of sanitary ware and/or shower (as per the variant presented in the render and floor plan) Accessory spaces (can be purchased extra): - Two parking spaces - Two cellars