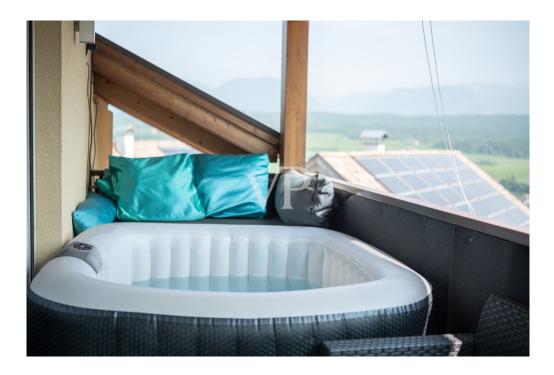

### A first impression

The property is located in the charming village of Ganda, situated between Eppan and Kaltern, in the heart of Oltradige, one of the most fascinating areas of South Tyrol. This area is surrounded by lush nature, vineyards and paths and is rich in history: already in Roman times it was appreciated for the cultivation of vines, and ancient settlements and archaeological evidence can be found in the area. The apartment built in 2008 as an extension to the existing structure is located on the second and top floor (attic) of a threestory building consisting of only four residential units. Free on all sides, the property enjoys excellent exposure and natural light throughout the day. The three balconies, positioned on different sides, provide open and spectacular views of the surrounding landscape. The property is in energy class C and has underfloor heating and summer air conditioning. The interior distribution is as follows: - Large living room with two balconies -Separate kitchen - Two double bedrooms, both with access to the balcony - Study room also ideal as a single room - Windowed bathroom with tub and shower - Laundry room adjacent to the bathroom, convertible into second bathroom with installation of sanitary ware and/or shower (as per the variant presented in the render and floor plan) Accessory spaces (can be purchased extra): - Two parking spaces - Two cellars