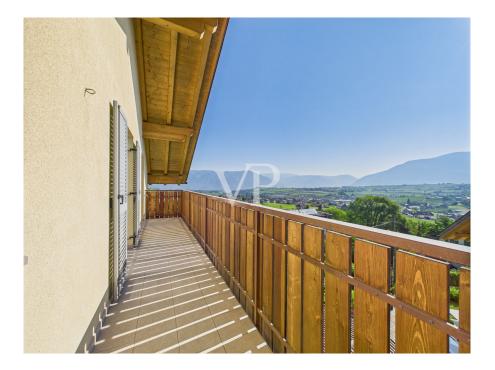

### A first impression

The property is located in the charming village of Ganda, situated between Eppan and Kaltern, in the heart of Oltradige, one of the most fascinating areas of South Tyrol. This area is surrounded by lush nature, vineyards and paths and is rich in history: already in Roman times it was appreciated for the cultivation of vines, and ancient settlements and archaeological evidence can be found in the area. The apartment built in 2008 as an extension to the existing structure is located on the second and top floor (attic) of a threestory building consisting of only four residential units. Free on all sides, the property enjoys excellent exposure and natural light throughout the day. The three balconies, positioned on different sides, provide open and spectacular views of the surrounding landscape. The property is in energy class C and has underfloor heating and summer air conditioning. The interior distribution is as follows: - Large living room with two balconies -Separate kitchen - Two double bedrooms, both with access to the balcony - Study room also ideal as a single room - Windowed bathroom with tub and shower - Laundry room adjacent to the bathroom, convertible into second bathroom with installation of sanitary ware and/or shower (as per the variant presented in the render and floor plan) Accessory spaces (can be purchased extra): - Two parking spaces - Two cellars