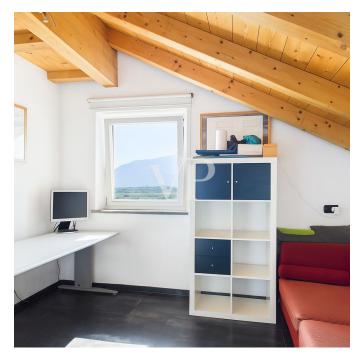

### A first impression

The property is located in the charming village of Ganda, situated between Eppan and Kaltern, in the heart of Oltradige, one of the most fascinating areas of South Tyrol. This area is surrounded by lush nature, vineyards and paths and is rich in history: already in Roman times it was appreciated for the cultivation of vines, and ancient settlements and archaeological evidence can be found in the area. The apartment built in 2008 as an extension to the existing structure is located on the second and top floor (attic) of a threestory building consisting of only four residential units. Free on all sides, the property enjoys excellent exposure and natural light throughout the day. The three balconies, positioned on different sides, provide open and spectacular views of the surrounding landscape. The property is in energy class C and has underfloor heating and summer air conditioning. The interior distribution is as follows: - Large living room with two balconies -Separate kitchen - Two double bedrooms, both with access to the balcony - Study room also ideal as a single room - Windowed bathroom with tub and shower - Laundry room adjacent to the bathroom, convertible into second bathroom with installation of sanitary ware and/or shower (as per the variant presented in the render and floor plan) Accessory spaces (can be purchased extra): - Two parking spaces - Two cellars