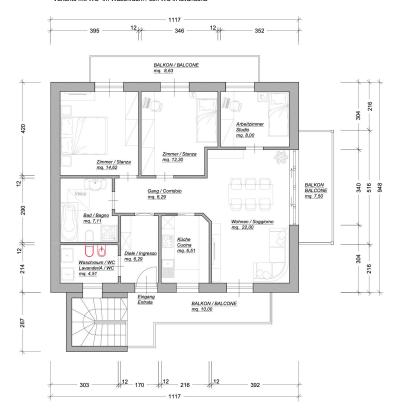

### Floor plans

GRUNDRISS / PLANIMETRIA Variante mit WC im Waschraum / con WC in lavanderia

GRUNDRISS / PLANIMETRIA Variante mit zweitem Bad / secondo bagno 1117 12 12 395 352 346 BALKON / BALCONE mq. 8,63 \_ Ŀ--216 304 Arbeitzimmer Studio mq. 8,00 420 -Zimmer / Stanza mq. 12,30 Zimmer / Stanza mq. 14,62 12 BALKON BALCONE mq. 7,50 340 516 948 Gang / Corridoio mq. 6,29 Bad / Bagno mq. 6,00 290 Wohnen / Soggiomo mq. 22,00 Küche Cucina mq. 6,51 12 # Bad / Bagno mq. 5,50 Diele / Ing mq. 6,29 304 214 -216 Eingang Entrata BALKON / BALCONE mg. 10,00 ++267 12 170 12 12 303 216 392 1117

This floor plan is not to scale. The documents were given to us by the client. For this reason, we cannot guarantee the accuracy of the information.