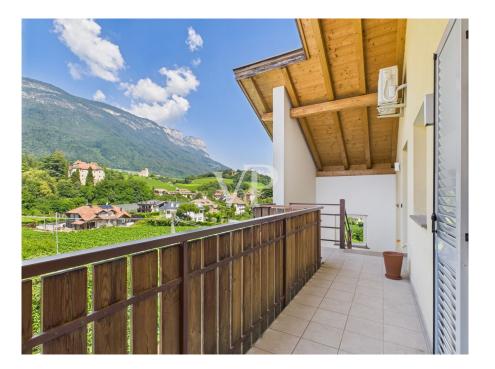

### A first impression

The property is located in the charming village of Ganda, situated between Eppan and Kaltern, in the heart of Oltradige, one of the most fascinating areas of South Tyrol. This area is surrounded by lush nature, vineyards and paths and is rich in history: already in Roman times it was appreciated for the cultivation of vines, and ancient settlements and archaeological evidence can be found in the area. The apartment built in 2008 as an extension to the existing structure is located on the second and top floor (attic) of a threestory building consisting of only four residential units. Free on all sides, the property enjoys excellent exposure and natural light throughout the day. The three balconies, positioned on different sides, provide open and spectacular views of the surrounding landscape. The property is in energy class C and has underfloor heating and summer air conditioning. The interior distribution is as follows: - Large living room with two balconies -Separate kitchen - Two double bedrooms, both with access to the balcony - Study room also ideal as a single room - Windowed bathroom with tub and shower - Laundry room adjacent to the bathroom, convertible into second bathroom with installation of sanitary ware and/or shower (as per the variant presented in the render and floor plan) Accessory spaces (can be purchased extra): - Two parking spaces - Two cellars