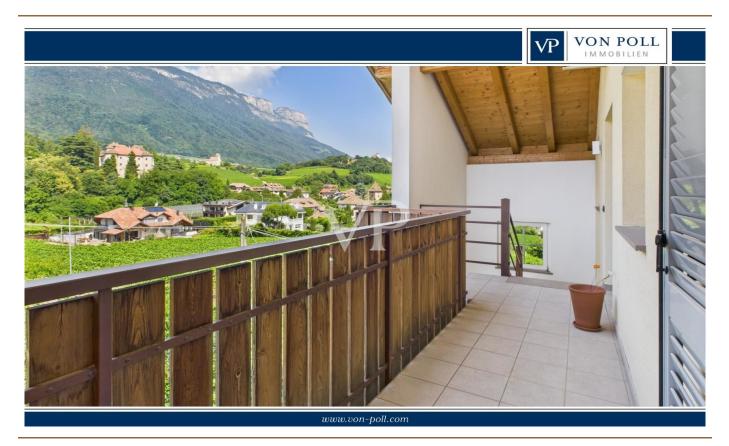

### A first impression

The property is located in the charming village of Ganda, situated between Eppan and Kaltern, in the heart of Oltradige, one of the most fascinating areas of South Tyrol. This area is surrounded by lush nature, vineyards and paths and is rich in history: already in Roman times it was appreciated for the cultivation of vines, and ancient settlements and archaeological evidence can be found in the area. The apartment built in 2008 as an extension to the existing structure is located on the second and top floor (attic) of a threestory building consisting of only four residential units. Free on all sides, the property enjoys excellent exposure and natural light throughout the day. The three balconies, positioned on different sides, provide open and spectacular views of the surrounding landscape. The property is in energy class C and has underfloor heating and summer air conditioning. The interior distribution is as follows: - Large living room with two balconies -Separate kitchen - Two double bedrooms, both with access to the balcony - Study room also ideal as a single room - Windowed bathroom with tub and shower - Laundry room adjacent to the bathroom, convertible into second bathroom with installation of sanitary ware and/or shower (as per the variant presented in the render and floor plan) Accessory spaces (can be purchased extra): - Two parking spaces - Two cellars