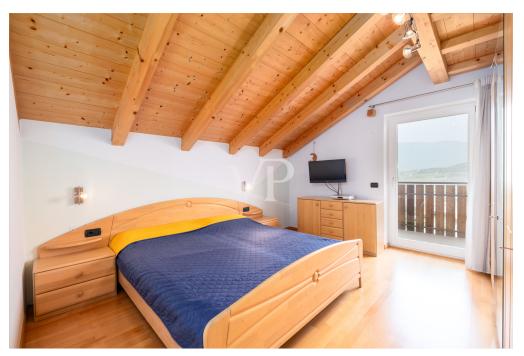

### A first impression

The property is located in the charming village of Ganda, situated between Eppan and Kaltern, in the heart of Oltradige, one of the most fascinating areas of South Tyrol. This area is surrounded by lush nature, vineyards and paths and is rich in history: already in Roman times it was appreciated for the cultivation of vines, and ancient settlements and archaeological evidence can be found in the area. The apartment built in 2008 as an extension to the existing structure is located on the second and top floor (attic) of a threestory building consisting of only four residential units. Free on all sides, the property enjoys excellent exposure and natural light throughout the day. The three balconies, positioned on different sides, provide open and spectacular views of the surrounding landscape. The property is in energy class C and has underfloor heating and summer air conditioning. The interior distribution is as follows: - Large living room with two balconies -Separate kitchen - Two double bedrooms, both with access to the balcony - Study room also ideal as a single room - Windowed bathroom with tub and shower - Laundry room adjacent to the bathroom, convertible into second bathroom with installation of sanitary ware and/or shower (as per the variant presented in the render and floor plan) Accessory spaces (can be purchased extra): - Two parking spaces - Two cellars