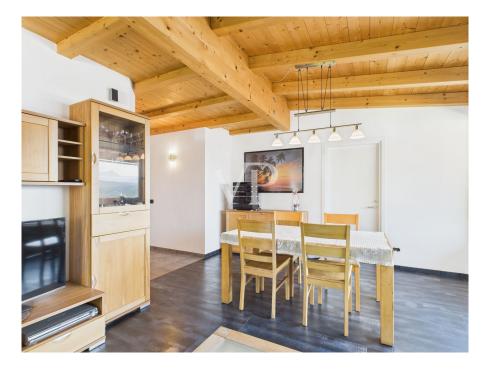

The property is in energy class C and has underfloor heating and summer air conditioning.

The interior distribution is as follows:

- Large living room with two balconies
- Separate kitchen
- Two double bedrooms, both with access to the balcony
- Study room also ideal as a single room
- Windowed bathroom with tub and shower
- Laundry room adjacent to the bathroom, convertible into second bathroom with