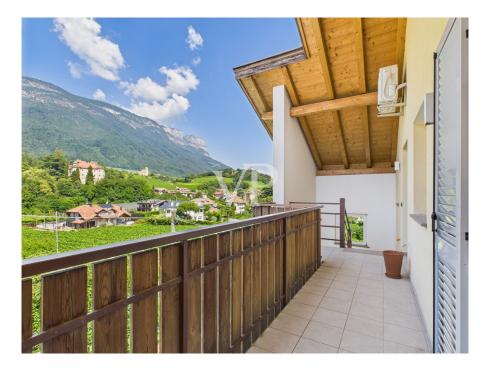

### A first impression

The property is located in the charming village of Ganda, situated between Eppan and Kaltern, in the heart of Oltradige, one of the most fascinating areas of South Tyrol. This area is surrounded by lush nature, vineyards and paths and is rich in history: already in Roman times it was appreciated for the cultivation of vines, and ancient settlements and archaeological evidence can be found in the area.

The apartment built in 2008 as an extension to the existing structure is located on the second and top floor (attic) of a three-story building consisting of only four residential units.

Free on all sides, the property enjoys excellent exposure and natural light throughout the day. The three balconies, positioned on different sides, provide open and spectacular views of the surrounding landscape.