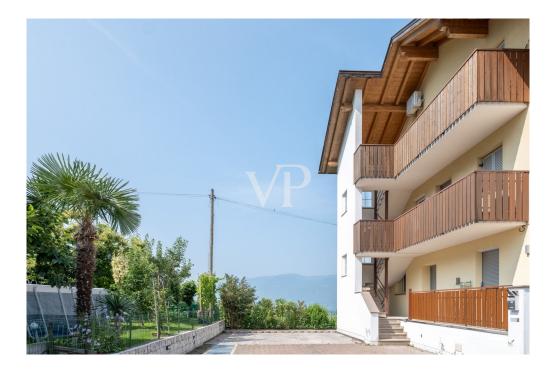

### A first impression

The property is located in the charming village of Ganda, situated between Eppan and Kaltern, in the heart of Oltradige, one of the most fascinating areas of South Tyrol. This area is surrounded by lush nature, vineyards and paths and is rich in history: already in Roman times it was appreciated for the cultivation of vines, and ancient settlements and archaeological evidence can be found in the area.

### All about the location

We are located in the charming village of Ganda, situated between Eppan and Kaltern, in the heart of Oltradige, one of the most fascinating areas of South Tyrol. This area is surrounded by lush nature, vineyards and trails, and is overlooked by Mount Ganda, famous for its debris cones and spectacular Ice Holes, a unique natural phenomenon that attracts hikers during the summer. The fresh air flowing through the porphyry rocks makes for a particularly salubrious environment, with alpine vegetation growing amidst the Mediterranean climate. The area is rich in history: as early as Roman times it was prized for vine cultivation, and ancient settlements and archaeological evidence can be found in the area. Ganda is also an ideal starting point for hiking and biking, with connections to Pianizza di Sopra, Mendola, and Monte Macaion, offering panoramic views of Lake Caldaro and Oltradige.