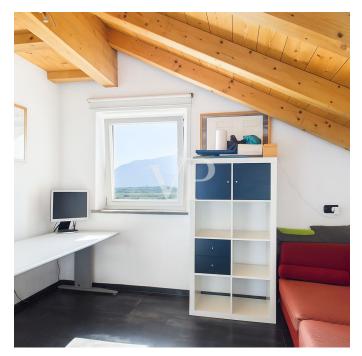

The property is in energy class C and has underfloor heating and summer air conditioning.

The interior distribution is as follows:

- Large living room with two balconies
- Separate kitchen
- Two double bedrooms, both with access to the balcony
- Study room also ideal as a single room
- Windowed bathroom with tub and shower
- Laundry room adjacent to the bathroom, convertible into second bathroom with