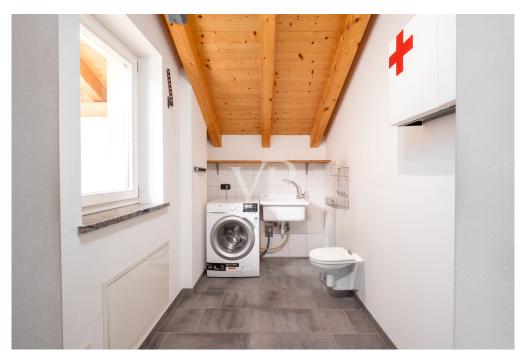

The property is in energy class C and has underfloor heating and summer air conditioning.

The interior distribution is as follows:

- Large living room with two balconies
- Separate kitchen
- Two double bedrooms, both with access to the balcony
- Study room also ideal as a single room
- Windowed bathroom with tub and shower
- Laundry room adjacent to the bathroom, convertible into second bathroom with

installation of sanitary ware and/or shower (as per the variant presented in the render and floor plan)

Accessory spaces (can be purchased extra):

- Two parking spaces
- Two cellars