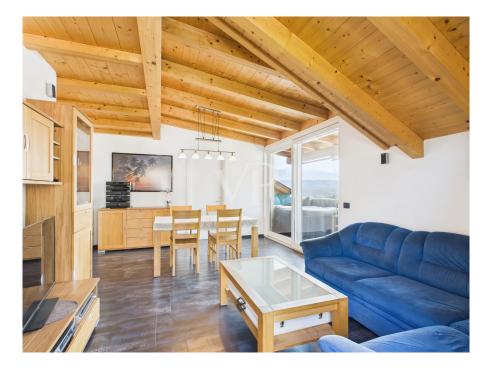

The property is in energy class C and has underfloor heating and summer air conditioning.

The interior distribution is as follows:

- Large living room with two balconies
- Separate kitchen
- Two double bedrooms, both with access to the balcony
- Study room also ideal as a single room
- Windowed bathroom with tub and shower
- Laundry room adjacent to the bathroom, convertible into second bathroom with