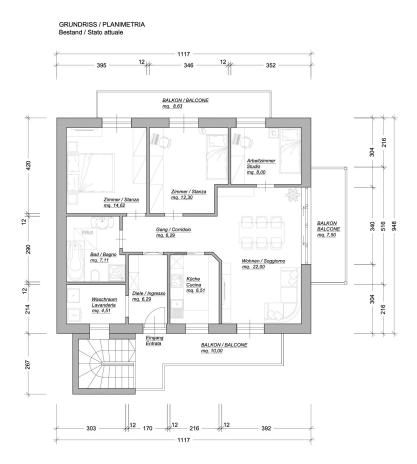

### Floor plans

GRUNDRISS / PLANIMETRIA Variante mit WC im Waschraum / con WC in lavanderia

GRUNDRISS / PLANIMETRIA Variante mit zweitem Bad / secondo bagno 1117 12 12 395 352 346 BALKON / BALCONE mq. 8,63 \_ Ŀ--216 304 Arbeitzimmer Studio mq. 8,00 420 -Zimmer / Stanza mq. 12,30 Zimmer / Stanza mq. 14,62 12 BALKON BALCONE mq. 7,50 340 516 948 Gang / Corridoio mq. 6,29 Bad / Bagno mq. 6,00 290 Wohnen / Soggiomo mq. 22,00 Küche Cucina mq. 6,51 12 # Bad / Bagno mq. 5,50 Diele / Ing mq. 6,29 304 214 -216 Eingang Entrata BALKON / BALCONE mg. 10,00 ++267 12 170 12 12 303 216 392 1117

This floor plan is not to scale. The documents were given to us by the client. For this reason, we cannot guarantee the accuracy of the information.

The property is in energy class C and has underfloor heating and summer air conditioning.

The interior distribution is as follows:

- Large living room with two balconies
- Separate kitchen
- Two double bedrooms, both with access to the balcony
- Study room also ideal as a single room
- Windowed bathroom with tub and shower
- Laundry room adjacent to the bathroom, convertible into second bathroom with

installation of sanitary ware and/or shower (as per the variant presented in the render and floor plan)

Accessory spaces (can be purchased extra):

- Two parking spaces
- Two cellars