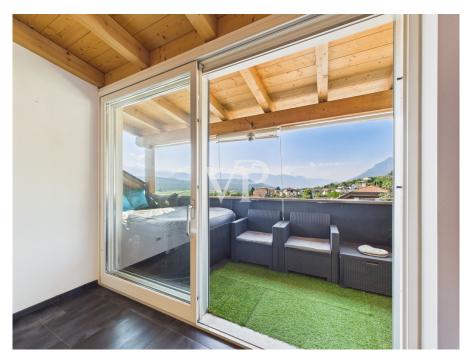

The apartment built in 2008 as an extension to the existing structure is located on the second and top floor (attic) of a three-story building consisting of only four residential units.

Free on all sides, the property enjoys excellent exposure and natural light throughout the day. The three balconies, positioned on different sides, provide open and spectacular views of the surrounding landscape.

The property is in energy class C and has underfloor heating and summer air conditioning.

The interior distribution is as follows:

- Large living room with two balconies
- Separate kitchen
- Two double bedrooms, both with access to the balcony
- Study room also ideal as a single room
- Windowed bathroom with tub and shower
- Laundry room adjacent to the bathroom, convertible into second bathroom with