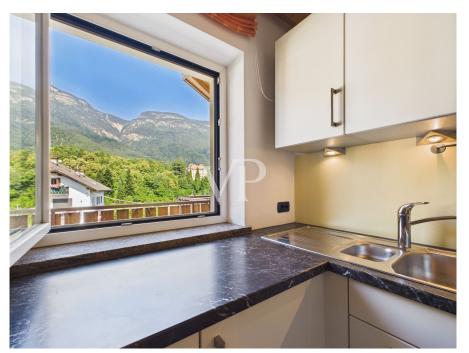

The apartment built in 2008 as an extension to the existing structure is located on the second and top floor (attic) of a three-story building consisting of only four residential units.

Free on all sides, the property enjoys excellent exposure and natural light throughout the day. The three balconies, positioned on different sides, provide open and spectacular views of the surrounding landscape.

The property is in energy class C and has underfloor heating and summer air conditioning.

The interior distribution is as follows:

- Large living room with two balconies
- Separate kitchen
- Two double bedrooms, both with access to the balcony
- Study room also ideal as a single room
- Windowed bathroom with tub and shower
- Laundry room adjacent to the bathroom, convertible into second bathroom with