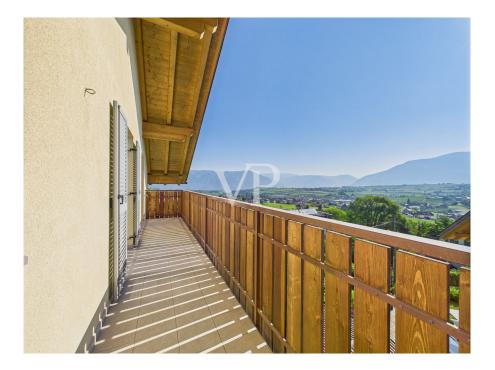

The apartment built in 2008 as an extension to the existing structure is located on the second and top floor (attic) of a three-story building consisting of only four residential units.

Free on all sides, the property enjoys excellent exposure and natural light throughout the day. The three balconies, positioned on different sides, provide open and spectacular views of the surrounding landscape.