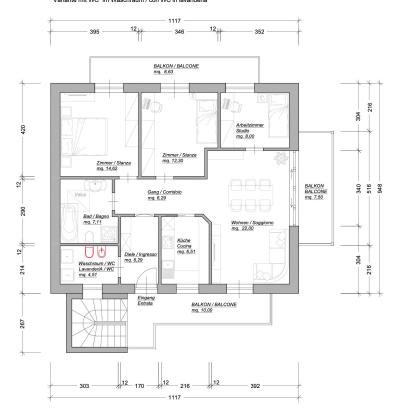

### Floor plans

GRUNDRISS / PLANIMETRIA Variante mit WC im Waschraum / con WC in lavanderia

GRUNDRISS / PLANIMETRIA Variante mit zweitem Bad / secondo bagno 1117 12 12 395 352 346 BALKON / BALCONE mq. 8,63 \_ Ŀ--216 304 Arbeitzimmer Studio mq. 8,00 420 -Zimmer / Stanza mq. 12,30 Zimmer / Stanza mq. 14,62 12 BALKON BALCONE mq. 7,50 340 516 948 Gang / Corridoio mq. 6,29 Bad / Bagno mq. 6,00 290 Wohnen / Soggiomo mq. 22,00 Küche Cucina mq. 6,51 12 # Bad / Bagno mq. 5,50 Diele / Ing mq. 6,29 304 214 -216 Eingang Entrata BALKON / BALCONE mg. 10,00 ++267 12 170 12 12 303 216 392 1117

This floor plan is not to scale. The documents were given to us by the client. For this reason, we cannot guarantee the accuracy of the information.

The property is in energy class C and has underfloor heating and summer air conditioning.

The interior distribution is as follows:

- Large living room with two balconies
- Separate kitchen
- Two double bedrooms, both with access to the balcony
- Study room also ideal as a single room
- Windowed bathroom with tub and shower
- Laundry room adjacent to the bathroom, convertible into second bathroom with

installation of sanitary ware and/or shower (as per the variant presented in the render and floor plan)

Accessory spaces (can be purchased extra):

- Two parking spaces
- Two cellars