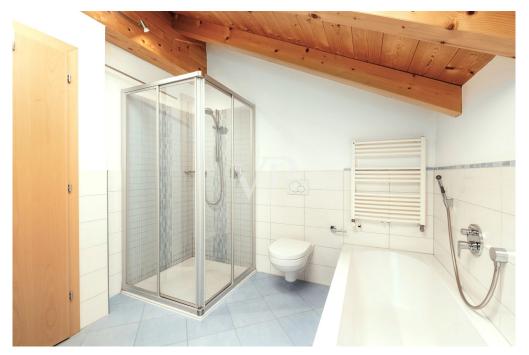

The property is in energy class C and has underfloor heating and summer air conditioning.

The interior distribution is as follows:

- Large living room with two balconies
- Separate kitchen
- Two double bedrooms, both with access to the balcony
- Study room also ideal as a single room
- Windowed bathroom with tub and shower
- Laundry room adjacent to the bathroom, convertible into second bathroom with