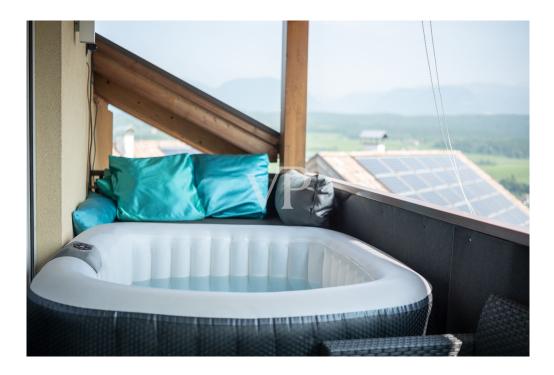

The apartment built in 2008 as an extension to the existing structure is located on the second and top floor (attic) of a three-story building consisting of only four residential units.

Free on all sides, the property enjoys excellent exposure and natural light throughout the day. The three balconies, positioned on different sides, provide open and spectacular views of the surrounding landscape.

The property is in energy class C and has underfloor heating and summer air conditioning.

The interior distribution is as follows:

- Large living room with two balconies
- Separate kitchen
- Two double bedrooms, both with access to the balcony
- Study room also ideal as a single room
- Windowed bathroom with tub and shower
- Laundry room adjacent to the bathroom, convertible into second bathroom with