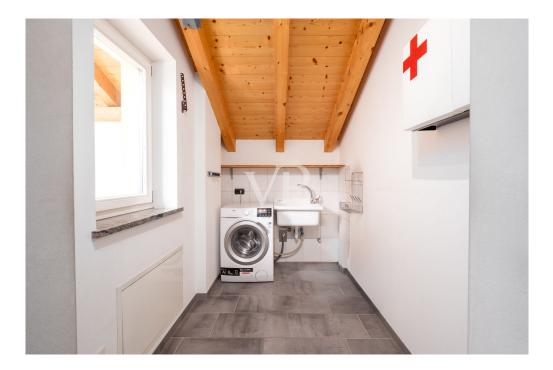

The property is in energy class C and has underfloor heating and summer air conditioning.

The interior distribution is as follows:

- Large living room with two balconies
- Separate kitchen
- Two double bedrooms, both with access to the balcony
- Study room also ideal as a single room
- Windowed bathroom with tub and shower
- Laundry room adjacent to the bathroom, convertible into second bathroom with

installation of sanitary ware and/or shower (as per the variant presented in the render and floor plan)

Accessory spaces (can be purchased extra):

- Two parking spaces
- Two cellars