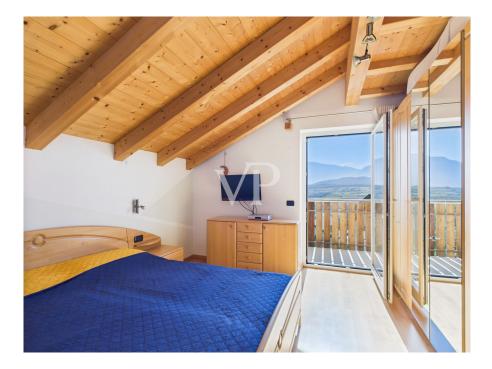

The apartment built in 2008 as an extension to the existing structure is located on the second and top floor (attic) of a three-story building consisting of only four residential units.

Free on all sides, the property enjoys excellent exposure and natural light throughout the day. The three balconies, positioned on different sides, provide open and spectacular views of the surrounding landscape.

The property is in energy class C and has underfloor heating and summer air conditioning.

The interior distribution is as follows:

- Large living room with two balconies
- Separate kitchen
- Two double bedrooms, both with access to the balcony
- Study room also ideal as a single room
- Windowed bathroom with tub and shower
- Laundry room adjacent to the bathroom, convertible into second bathroom with