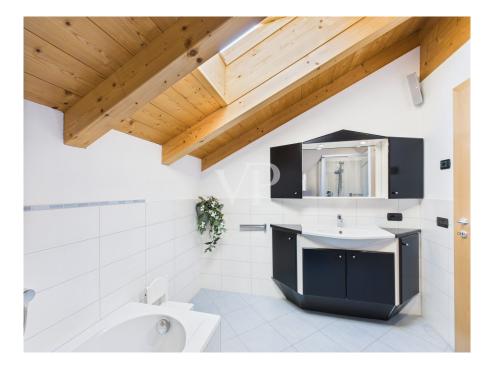

The property is in energy class C and has underfloor heating and summer air conditioning.

The interior distribution is as follows:

- Large living room with two balconies
- Separate kitchen
- Two double bedrooms, both with access to the balcony
- Study room also ideal as a single room
- Windowed bathroom with tub and shower
- Laundry room adjacent to the bathroom, convertible into second bathroom with