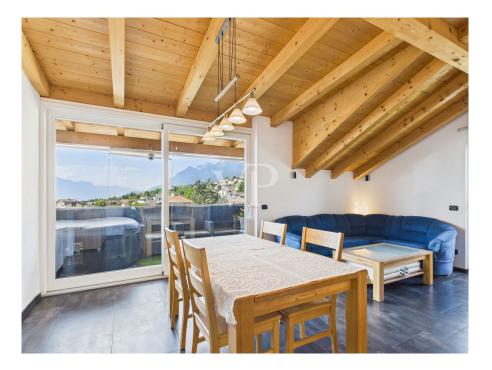

The apartment built in 2008 as an extension to the existing structure is located on the second and top floor (attic) of a three-story building consisting of only four residential units.

Free on all sides, the property enjoys excellent exposure and natural light throughout the day. The three balconies, positioned on different sides, provide open and spectacular views of the surrounding landscape.

The property is in energy class C and has underfloor heating and summer air conditioning.

The interior distribution is as follows:

- Large living room with two balconies
- Separate kitchen
- Two double bedrooms, both with access to the balcony
- Study room also ideal as a single room
- Windowed bathroom with tub and shower
- Laundry room adjacent to the bathroom, convertible into second bathroom with