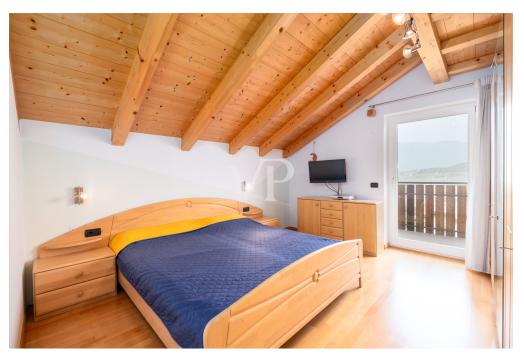

The property is in energy class C and has underfloor heating and summer air conditioning.

The interior distribution is as follows:

- Large living room with two balconies
- Separate kitchen
- Two double bedrooms, both with access to the balcony
- Study room also ideal as a single room
- Windowed bathroom with tub and shower
- Laundry room adjacent to the bathroom, convertible into second bathroom with