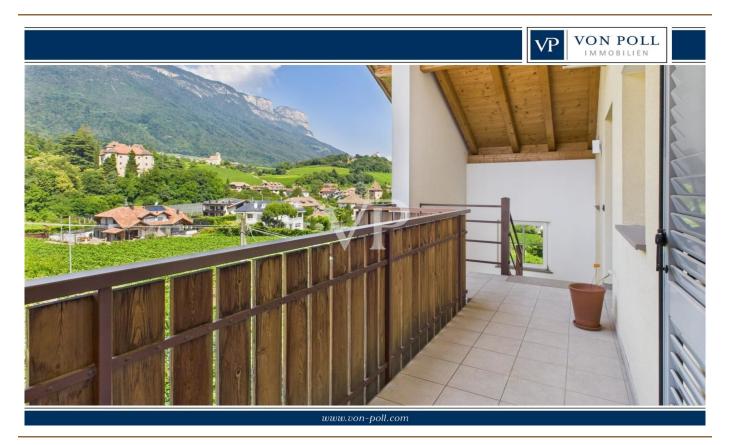

### A first impression

The property is located in the charming village of Ganda, situated between Eppan and Kaltern, in the heart of Oltradige, one of the most fascinating areas of South Tyrol. This area is surrounded by lush nature, vineyards and paths and is rich in history: already in Roman times it was appreciated for the cultivation of vines, and ancient settlements and archaeological evidence can be found in the area.

The apartment built in 2008 as an extension to the existing structure is located on the second and top floor (attic) of a three-story building consisting of only four residential units.

Free on all sides, the property enjoys excellent exposure and natural light throughout the day. The three balconies, positioned on different sides, provide open and spectacular views of the surrounding landscape.