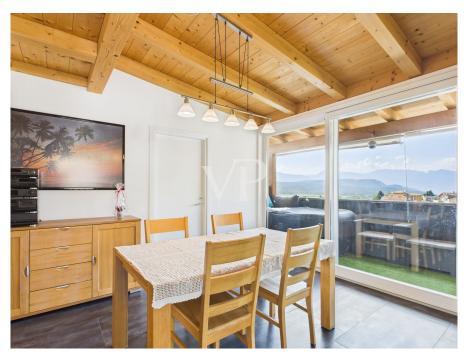

The property is in energy class C and has underfloor heating and summer air conditioning.

The interior distribution is as follows:

- Large living room with two balconies
- Separate kitchen
- Two double bedrooms, both with access to the balcony
- Study room also ideal as a single room
- Windowed bathroom with tub and shower
- Laundry room adjacent to the bathroom, convertible into second bathroom with