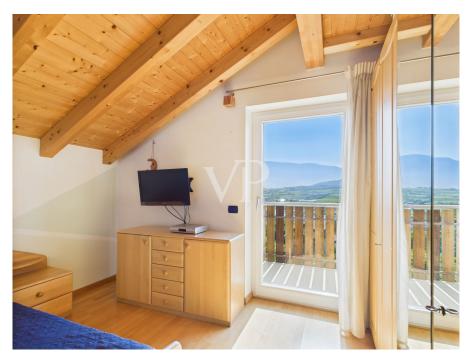

The apartment built in 2008 as an extension to the existing structure is located on the second and top floor (attic) of a three-story building consisting of only four residential units.

Free on all sides, the property enjoys excellent exposure and natural light throughout the day. The three balconies, positioned on different sides, provide open and spectacular views of the surrounding landscape.

The property is in energy class C and has underfloor heating and summer air conditioning.

The interior distribution is as follows:

- Large living room with two balconies
- Separate kitchen
- Two double bedrooms, both with access to the balcony
- Study room also ideal as a single room
- Windowed bathroom with tub and shower
- Laundry room adjacent to the bathroom, convertible into second bathroom with