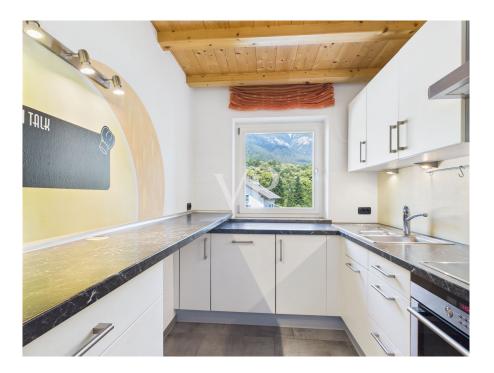

The property is in energy class C and has underfloor heating and summer air conditioning.

The interior distribution is as follows:

- Large living room with two balconies
- Separate kitchen
- Two double bedrooms, both with access to the balcony
- Study room also ideal as a single room
- Windowed bathroom with tub and shower
- Laundry room adjacent to the bathroom, convertible into second bathroom with