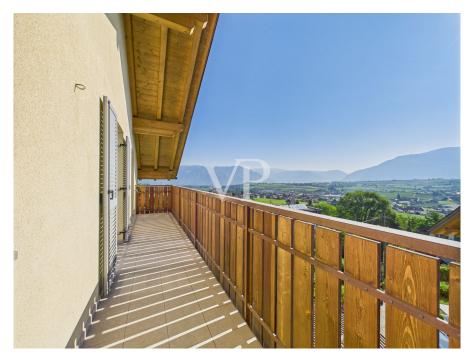

The apartment built in 2008 as an extension to the existing structure is located on the second and top floor (attic) of a three-story building consisting of only four residential units.

Free on all sides, the property enjoys excellent exposure and natural light throughout the day. The three balconies, positioned on different sides, provide open and spectacular views of the surrounding landscape.