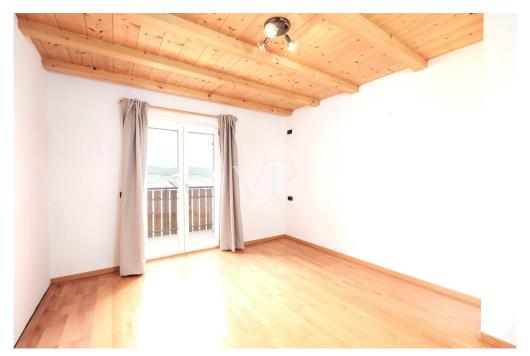

The apartment built in 2008 as an extension to the existing structure is located on the second and top floor (attic) of a three-story building consisting of only four residential units.

Free on all sides, the property enjoys excellent exposure and natural light throughout the day. The three balconies, positioned on different sides, provide open and spectacular views of the surrounding landscape.

The property is in energy class C and has underfloor heating and summer air conditioning.

The interior distribution is as follows:

- Large living room with two balconies
- Separate kitchen
- Two double bedrooms, both with access to the balcony
- Study room also ideal as a single room
- Windowed bathroom with tub and shower
- Laundry room adjacent to the bathroom, convertible into second bathroom with