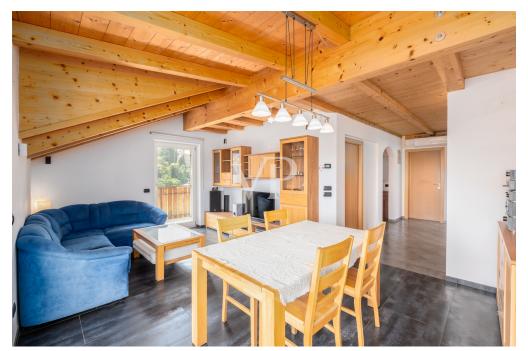

The property is in energy class C and has underfloor heating and summer air conditioning.

The interior distribution is as follows:

- Large living room with two balconies
- Separate kitchen
- Two double bedrooms, both with access to the balcony
- Study room also ideal as a single room
- Windowed bathroom with tub and shower
- Laundry room adjacent to the bathroom, convertible into second bathroom with