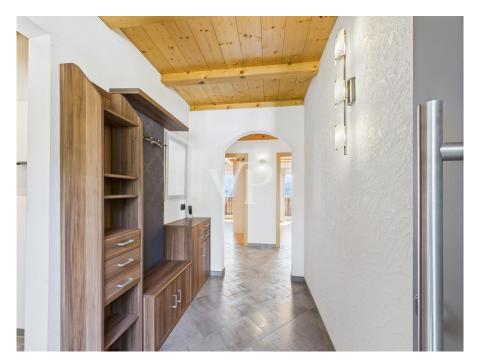

### A first impression

The property is located in the charming village of Ganda, situated between Eppan and Kaltern, in the heart of Oltradige, one of the most fascinating areas of South Tyrol. This area is surrounded by lush nature, vineyards and paths and is rich in history: already in Roman times it was appreciated for the cultivation of vines, and ancient settlements and archaeological evidence can be found in the area.

The apartment built in 2008 as an extension to the existing structure is located on the second and top floor (attic) of a three-story building consisting of only four residential units.

Free on all sides, the property enjoys excellent exposure and natural light throughout the day. The three balconies, positioned on different sides, provide open and spectacular views of the surrounding landscape.

The property is in energy class C and has underfloor heating and summer air conditioning.

The interior distribution is as follows:

- Large living room with two balconies
- Separate kitchen
- Two double bedrooms, both with access to the balcony
- Study room also ideal as a single room
- Windowed bathroom with tub and shower
- Laundry room adjacent to the bathroom, convertible into second bathroom with