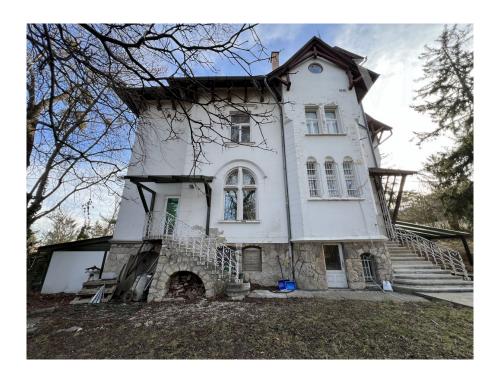

#### A first impression

We offer one of the most beautiful historic villa buildings from the turn of the century in Svábhegy - Budapest.

This district is characterized by huge green spaces and charming old tree gardens.

This building is located on the historic street of Hegyvidék, in one of the classic rows of villas from the turn of the century. There are many luxurious villas in the surrounding streets that are over 100 years old, which is why there are more diplomatic missions in this part of the district. The property is surrounded by large properties with historical buildings, the summer residences of the Hungarian aristocracy as well as modern and newly built residential buildings.