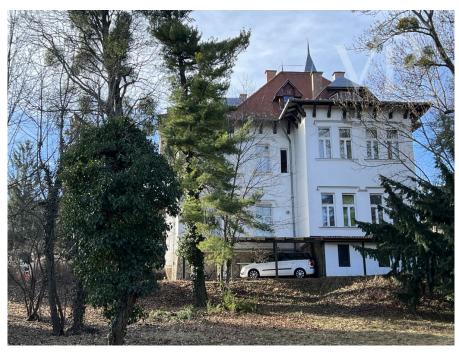

#### A first impression

We offer one of the most beautiful historic villa buildings from the turn of the century in Svábhegy - Budapest.

This district is characterized by huge green spaces and charming old tree gardens.

This building is located on the historic street of Hegyvidék, in one of the classic rows of villas from the turn of the century. There are many luxurious villas in the surrounding streets that are over 100 years old, which is why there are more diplomatic missions in this part of the district. The property is surrounded by large properties with historical buildings, the summer residences of the Hungarian aristocracy as well as modern and newly built residential buildings.