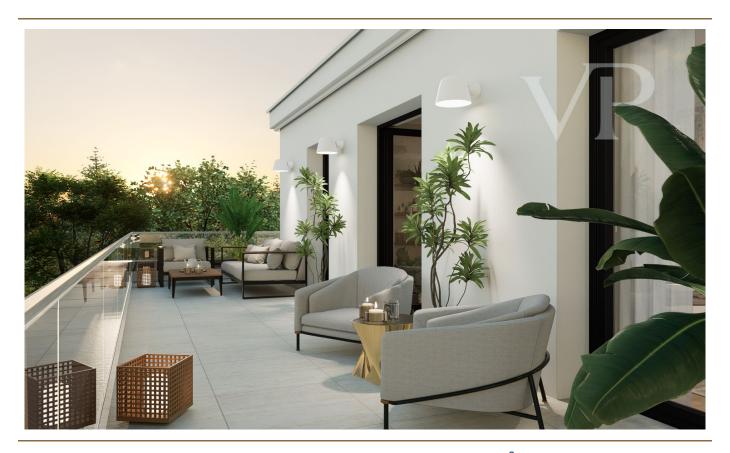

The desire for harmony and comfort is reflected in every detail, from the interior design to the versatile outdoor spaces.

This three-room, first-floor apartment is a perfect example of thoughtful design, with every room offering direct access to either a balcony or a terrace. Its bright and spacious layout creates a seamless connection with the outdoors, where lush greenery, blooming flowers, and leafy trees define the view. An ideal choice for those who appreciate fresh air and being close to nature in their everyday lives.

The buildings follow the slope of the terrain and therefore the floors are surrounded by terraces. Many apartments have garden access and penthouses on the top floors. Some of the homes offer panoramic views of the countryside or the Pest side of the city through the large glass windows.