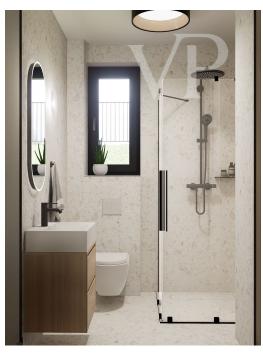

The desire for harmony and comfort is reflected in every detail, from the interior design to the versatile outdoor spaces.

This three-room, first-floor apartment is a perfect example of thoughtful design, with every room offering direct access to either a balcony or a terrace. Its bright and spacious layout creates a seamless connection with the outdoors, where lush greenery, blooming flowers, and leafy trees define the view. An ideal choice for those who appreciate fresh air and being close to nature in their everyday lives.

Each apartment has its own air-to-water heat pump for both cooling and heating. The apartments have underfloor heating and ceiling cooling-heating. Each room has its own thermostat, so the temperature can be adjusted separately. In addition, each apartment is equipped with its own ventilation system to ensure an energy-efficient supply of fresh air to the different rooms. All this can be controlled by SmartHome technology.