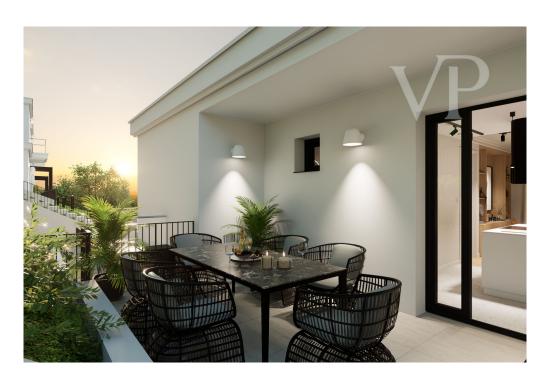

The desire for harmony and comfort is reflected in every detail, from the interior design to the versatile outdoor spaces.

This three-room, first-floor apartment is a perfect example of thoughtful design, with every room offering direct access to either a balcony or a terrace. Its bright and spacious layout creates a seamless connection with the outdoors, where lush greenery, blooming flowers, and leafy trees define the view. An ideal choice for those who appreciate fresh air and being close to nature in their everyday lives.

The buildings follow the slope of the terrain and therefore the floors are surrounded by terraces. Many apartments have garden access and penthouses on the top floors. Some of the homes offer panoramic views of the countryside or the Pest side of the city through the large glass windows.