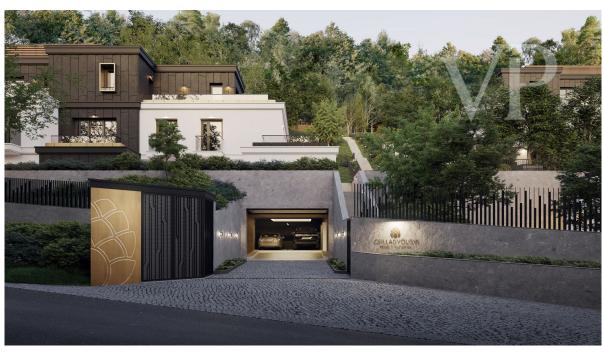

The apartments are located on the steep side of Istenhegy in the 12th district, between groves and condominiums. The project consists of 3 green-roofed units, consisting of 4 and 5 apartments. Access to the houses is via an underground garage at street level at the bottom of the sloping plot. Lifts provide access to the apartments.

The underground garage has 2 parking spaces and 1 storage room. This is not included in the price.

Storage: 1,5 million HUF/nm

Garage space: 9,5 million Ft

Garage space with electric charger: HUF 12,5 million