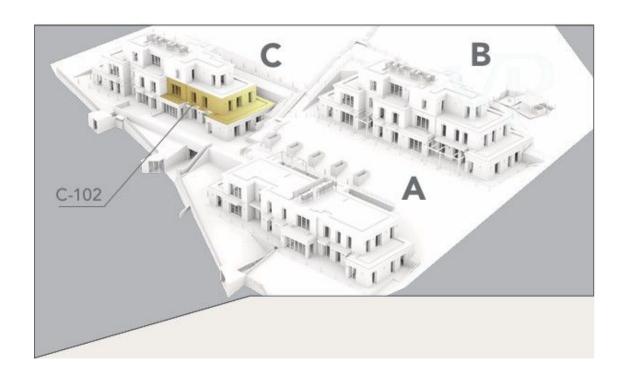

# #C102 Luxury apartment with huge terrace in Budapest

Property ID: HU24439492

PURCHASE PRICE: 478.610.000 HUF • LIVING SPACE: ca. 92,73 m<sup>2</sup> • ROOMS: 3

At a glance

The property

A first impression

The apartments are located on the steep side of Istenhegy in the 12th district, between groves and condominiums. The project consists of 3 green-roofed units, consisting of 4 and 5 apartments. Access to the houses is via an underground garage at street level at the bottom of the sloping plot. Lifts provide access to the apartments.