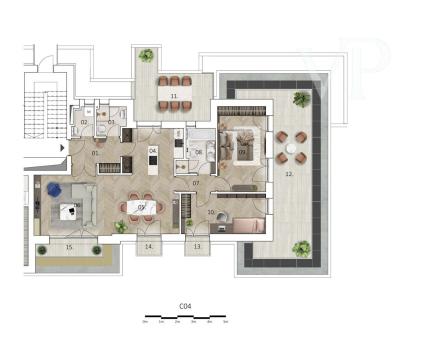

The desire for harmony and comfort is reflected in every detail, from the interior design to the versatile outdoor spaces.

This three-room, first-floor apartment is a perfect example of thoughtful design, with every room offering direct access to either a balcony or a terrace. Its bright and spacious layout creates a seamless connection with the outdoors, where lush greenery, blooming flowers, and leafy trees define the view. An ideal choice for those who appreciate fresh air and being close to nature in their everyday lives.