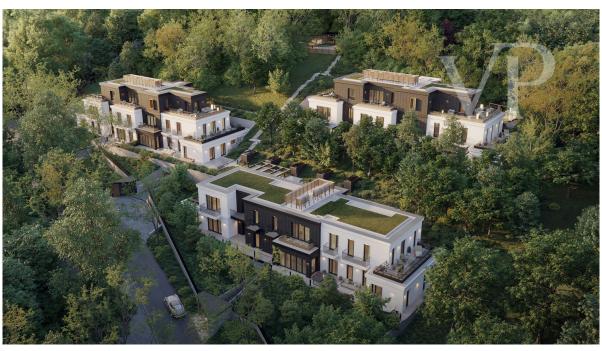

#### A first impression

14 luxury apartments on the border of a nature reserve, yet close to the city center, in one of the most poular districts of Budapest. Many foreign diplomats and business people choose this district because of its proximity to embassies and international schools.

The apartments are located on the steep side of Istenhegy in the 12th district, between groves and condominiums. The project consists of 3 green-roofed units, consisting of 4 and 5 apartments. Access to the houses is via an underground garage at street level at the bottom of the sloping plot. Lifts provide access to the apartments.

The buildings follow the slope of the terrain and therefore the floors are surrounded by terraces. Many apartments have garden access and penthouses on the top floors. Some of the homes offer panoramic views of the countryside or the Pest side of the city through the large glass windows.