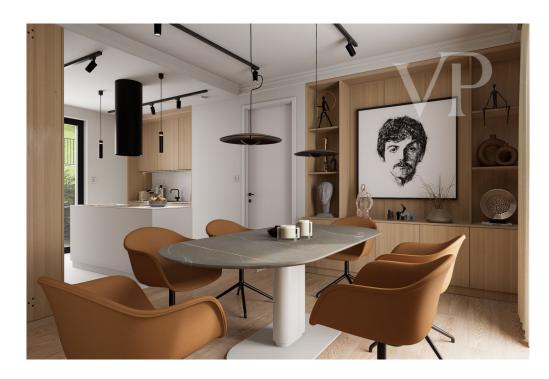

The desire for harmony and comfort is reflected in every detail, from the interior design to the versatile outdoor spaces.

This three-room, first-floor apartment is a perfect example of thoughtful design, with every room offering direct access to either a balcony or a terrace. Its bright and spacious layout creates a seamless connection with the outdoors, where lush greenery, blooming flowers, and leafy trees define the view. An ideal choice for those who appreciate fresh air and being close to nature in their everyday lives.