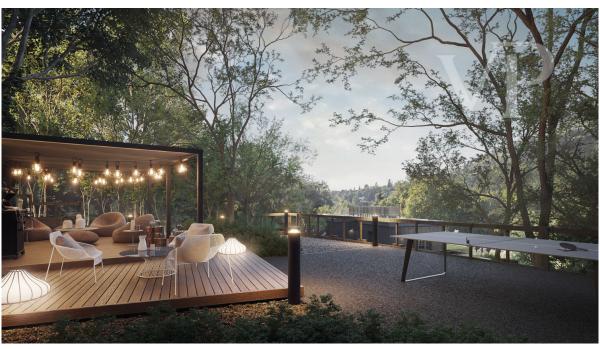

The desire for harmony and comfort is reflected in every detail, from the interior design to the versatile outdoor spaces.

This three-room, first-floor apartment is a perfect example of thoughtful design, with every room offering direct access to either a balcony or a terrace. Its bright and spacious layout creates a seamless connection with the outdoors, where lush greenery, blooming flowers, and leafy trees define the view. An ideal choice for those who appreciate fresh air and being close to nature in their everyday lives.

The buildings follow the slope of the terrain and therefore the floors are surrounded by terraces. Many apartments have garden access and penthouses on the top floors. Some of the homes offer panoramic views of the countryside or the Pest side of the city through the large glass windows.