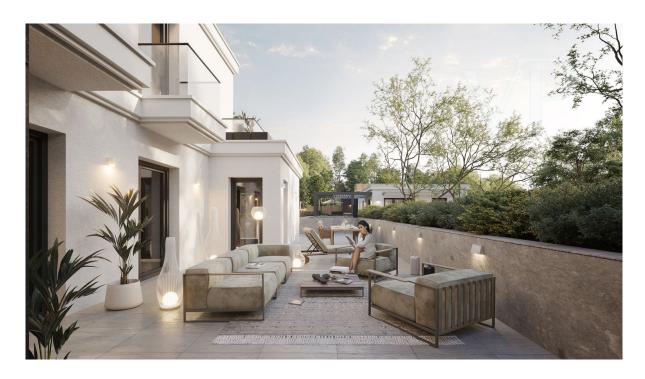

The desire for harmony and comfort is reflected in every detail, from the interior design to the versatile outdoor spaces.

This three-room, first-floor apartment is a perfect example of thoughtful design, with every room offering direct access to either a balcony or a terrace. Its bright and spacious layout creates a seamless connection with the outdoors, where lush greenery, blooming flowers, and leafy trees define the view. An ideal choice for those who appreciate fresh air and being close to nature in their everyday lives.

The buildings follow the slope of the terrain and therefore the floors are surrounded by terraces. Many apartments have garden access and penthouses on the top floors. Some of the homes offer panoramic views of the countryside or the Pest side of the city through the large glass windows.