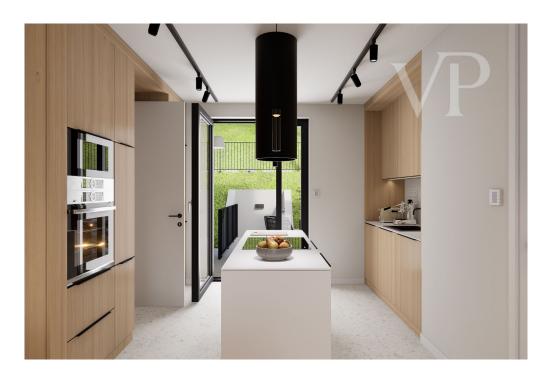

The desire for harmony and comfort is reflected in every detail, from the interior design to the versatile outdoor spaces.

This three-room, first-floor apartment is a perfect example of thoughtful design, with every room offering direct access to either a balcony or a terrace. Its bright and spacious layout creates a seamless connection with the outdoors, where lush greenery, blooming flowers, and leafy trees define the view. An ideal choice for those who appreciate fresh air and being close to nature in their everyday lives.

The buildings follow the slope of the terrain and therefore the floors are surrounded by terraces. Many apartments have garden access and penthouses on the top floors. Some of the homes offer panoramic views of the countryside or the Pest side of the city through the large glass windows.