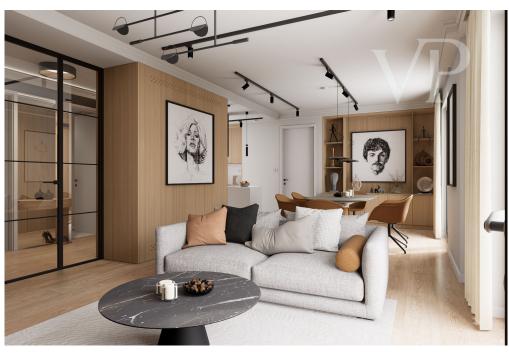

The desire for harmony and comfort is reflected in every detail, from the interior design to the versatile outdoor spaces.

This three-room, first-floor apartment is a perfect example of thoughtful design, with every room offering direct access to either a balcony or a terrace. Its bright and spacious layout creates a seamless connection with the outdoors, where lush greenery, blooming flowers, and leafy trees define the view. An ideal choice for those who appreciate fresh air and being close to nature in their everyday lives.

The buildings follow the slope of the terrain and therefore the floors are surrounded by terraces. Many apartments have garden access and penthouses on the top floors. Some of the homes offer panoramic views of the countryside or the Pest side of the city through the large glass windows.