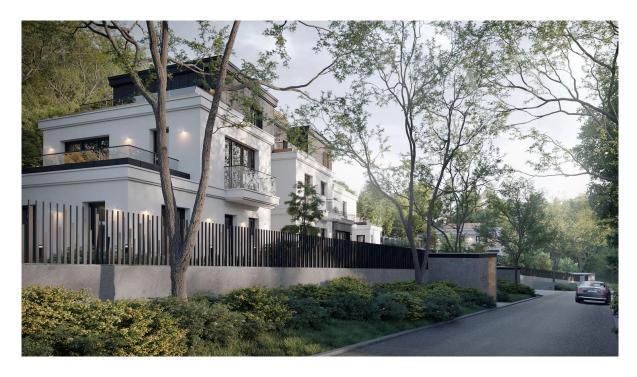

The apartments are located on the steep side of Istenhegy in the 12th district, between groves and condominiums. The project consists of 3 green-roofed units, consisting of 4 and 5 apartments. Access to the houses is via an underground garage at street level at the bottom of the sloping plot. Lifts provide access to the apartments.

The buildings follow the slope of the terrain and therefore the floors are surrounded by terraces. Many apartments have garden access and penthouses on the top floors. Some of the homes offer panoramic views of the countryside or the Pest side of the city through the large glass windows.