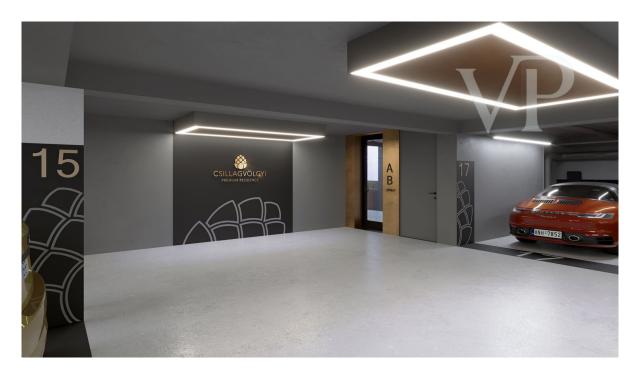

The apartments are located on the steep side of Istenhegy in the 12th district, between groves and condominiums. The project consists of 3 green-roofed units, consisting of 4 and 5 apartments. Access to the houses is via an underground garage at street level at the bottom of the sloping plot. Lifts provide access to the apartments.

The underground garage has 2 parking spaces and 1 storage room. This is not included in the price.

Storage: 1,5 million HUF/nm

Garage space: 9,5 million Ft

Garage space with electric charger: HUF 12,5 million