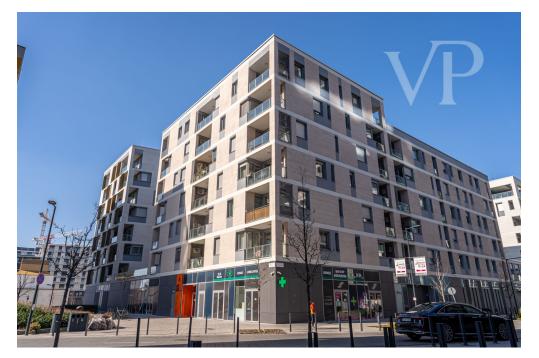

# The property

Property ID: HU25439525 - 1117 Budapest

The condominium is 6 storeys, built in 2019. It is handicapped accessible. It has a double lift.

The apartment is located on the fifth floor of the building, has 3 bedrooms, double bathroom, living room with American kitchen, balcony and loggia. The orientation is south-west. Heating is district heating with individual metering. Air-conditioned. The kitchen is individually designed and equipped. In the hallway there are huge wardrobes. The ceiling height is 285 cm.