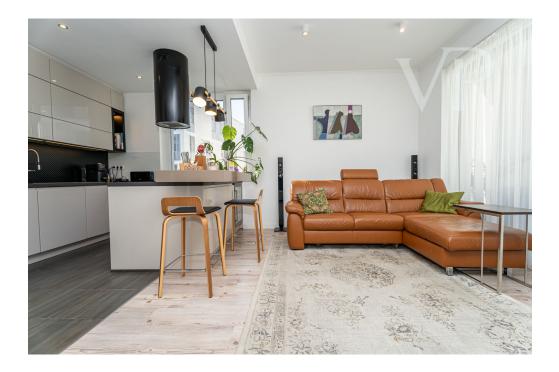

### A first impression

Apartment for sale in Buda, close to the Danube and the iconic MOL Tower. Modern, safe, quiet, green, close to the water!

3 bedrooms + 2 bathrooms + living room with American kitchen + double balcony + parking space with electric charger + 2 storage rooms

The condominium is 6 storeys, built in 2019. It is handicapped accessible. It has a double lift.

The apartment is located on the fifth floor of the building, has 3 bedrooms, double bathroom, living room with American kitchen, balcony and loggia. The orientation is south-west. Heating is district heating with individual metering. Air-conditioned. The kitchen is individually designed and equipped. In the hallway there are huge wardrobes. The ceiling height is 285 cm.

#### Rooms

1.Entrance hall 5,95 m2
2.Kitchen 5,94 m2
3.Living room 26,57 m2
4.Bedroom 13,04 m2
5.Bedroom 9,33 m2
6.Bedroom 8,57 m2
7.Bathroom 5,29 m2
8.Bathroom 2,86 m2
9.Transport room 3,61 m2
10.Transport room 2,64 m2