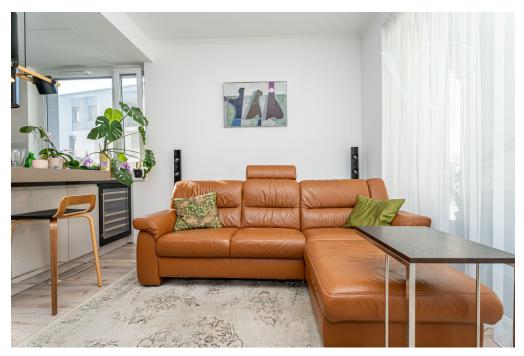

### A first impression

Apartment for sale in Buda, close to the Danube and the iconic MOL Tower. Modern, safe, quiet, green, close to the water!

3 bedrooms + 2 bathrooms + living room with American kitchen + double balcony + parking space with electric charger + 2 storage rooms

The condominium is 6 storeys, built in 2019. It is handicapped accessible. It has a double lift.

The apartment is located on the fifth floor of the building, has 3 bedrooms, double bathroom, living room with American kitchen, balcony and loggia. The orientation is south-west. Heating is district heating with individual metering. Air-conditioned. The kitchen is individually designed and equipped. In the hallway there are huge wardrobes. The ceiling height is 285 cm.