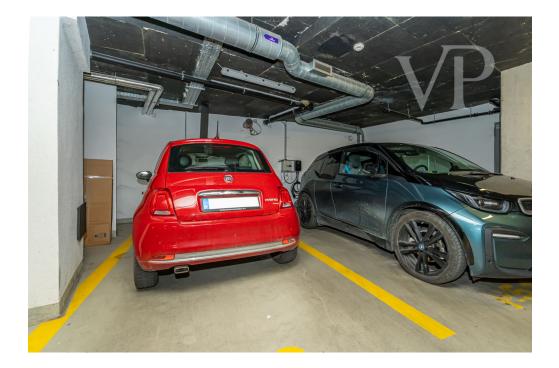

#### Parking

The BudaPart concept does not include surface parking, but all buildings have underground parking. Each apartment has a parking space in the underground garage, equipped with an electric car charger, which is a rarity. The price is HUF 20 million. The apartment has 2 storage rooms close to the parking. Their size is 5 m2 and 4 m2. Total price: HUF 10 million