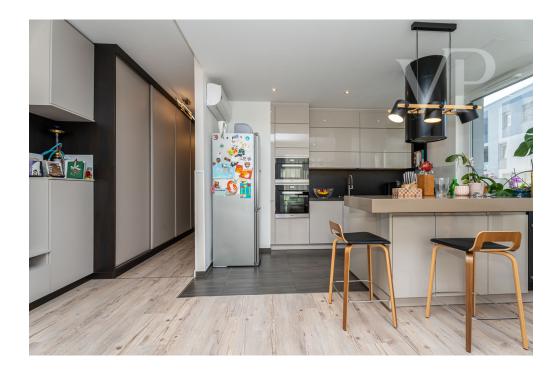

### A first impression

Apartment for sale in Buda, close to the Danube and the iconic MOL Tower. Modern, safe, quiet, green, close to the water!

3 bedrooms + 2 bathrooms + living room with American kitchen + double balcony + parking space with electric charger + 2 storage rooms

The condominium is 6 storeys, built in 2019. It is handicapped accessible. It has a double lift.

The apartment is located on the fifth floor of the building, has 3 bedrooms, double bathroom, living room with American kitchen, balcony and loggia. The orientation is south-west. Heating is district heating with individual metering. Air-conditioned. The kitchen is individually designed and equipped. In the hallway there are huge wardrobes. The ceiling height is 285 cm.