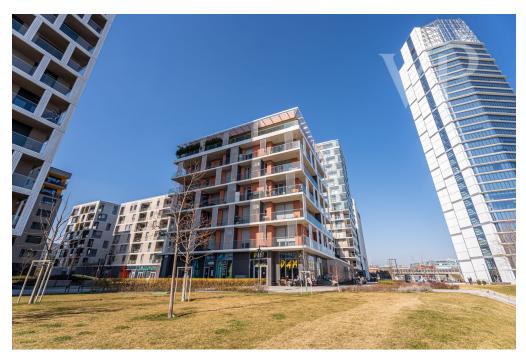

# The property

Property ID: HU25439525 - 1117 Budapest

The condominium is 6 storeys, built in 2019. It is handicapped accessible. It has a double lift.

The apartment is located on the fifth floor of the building, has 3 bedrooms, double bathroom, living room with American kitchen, balcony and loggia. The orientation is south-west. Heating is district heating with individual metering. Air-conditioned. The kitchen is individually designed and equipped. In the hallway there are huge wardrobes. The ceiling height is 285 cm.

Opposite Újbuda's popular outdoor recreation and leisure centre, Kopaszi-gat, on the other side of Lágymányosi Bay, the new neighbourhood is a modern living space and a uniquely inspiring environment. A balance of pleasant waterfront experiences and liveable, urban recreation: large indoor recreation parks, cycle paths, playgrounds, sports fields and complex infrastructure for the comfort of its residents. The adjacent shopping street offers a wide range of restaurants and services.