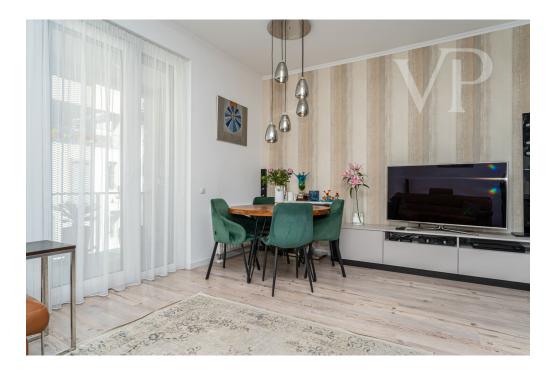

### A first impression

Apartment for sale in Buda, close to the Danube and the iconic MOL Tower. Modern, safe, quiet, green, close to the water!

3 bedrooms + 2 bathrooms + living room with American kitchen + double balcony + parking space with electric charger + 2 storage rooms

The condominium is 6 storeys, built in 2019. It is handicapped accessible. It has a double lift.

The apartment is located on the fifth floor of the building, has 3 bedrooms, double bathroom, living room with American kitchen, balcony and loggia. The orientation is south-west. Heating is district heating with individual metering. Air-conditioned. The kitchen is individually designed and equipped. In the hallway there are huge wardrobes. The ceiling height is 285 cm.

#### Rooms

1.Entrance hall 5,95 m2
2.Kitchen 5,94 m2
3.Living room 26,57 m2
4.Bedroom 13,04 m2
5.Bedroom 9,33 m2
6.Bedroom 8,57 m2
7.Bathroom 5,29 m2
8.Bathroom 2,86 m2
9.Transport room 3,61 m2
10.Transport room 2,64 m2