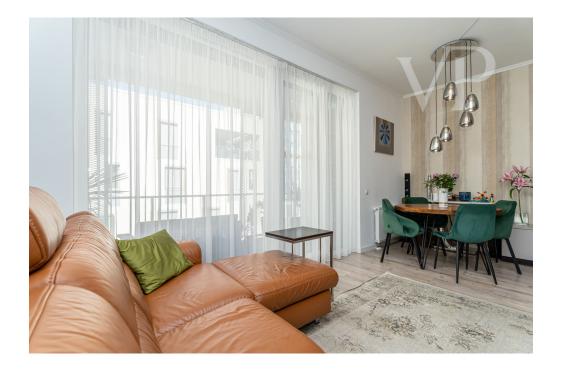

### A first impression

Apartment for sale in Buda, close to the Danube and the iconic MOL Tower. Modern, safe, quiet, green, close to the water!

3 bedrooms + 2 bathrooms + living room with American kitchen + double balcony + parking space with electric charger + 2 storage rooms

The condominium is 6 storeys, built in 2019. It is handicapped accessible. It has a double lift.

The apartment is located on the fifth floor of the building, has 3 bedrooms, double bathroom, living room with American kitchen, balcony and loggia. The orientation is south-west. Heating is district heating with individual metering. Air-conditioned. The kitchen is individually designed and equipped. In the hallway there are huge wardrobes. The ceiling height is 285 cm.