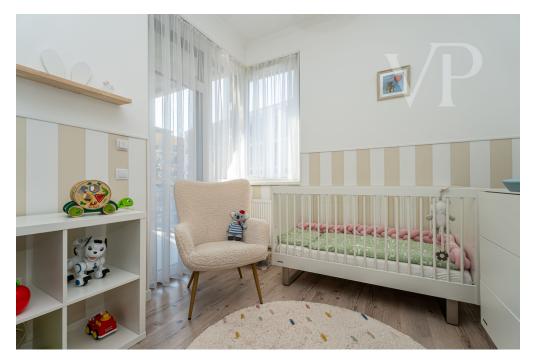

The condominium is 6 storeys, built in 2019. It is handicapped accessible. It has a double lift.

The apartment is located on the fifth floor of the building, has 3 bedrooms, double bathroom, living room with American kitchen, balcony and loggia. The orientation is south-west. Heating is district heating with individual metering. Air-conditioned. The kitchen is individually designed and equipped. In the hallway there are huge wardrobes. The ceiling height is 285 cm.

#### Rooms

1.Entrance hall 5,95 m2
2.Kitchen 5,94 m2
3.Living room 26,57 m2
4.Bedroom 13,04 m2
5.Bedroom 9,33 m2
6.Bedroom 8,57 m2
7.Bathroom 5,29 m2
8.Bathroom 2,86 m2
9.Transport room 3,61 m2
10.Transport room 2,64 m2