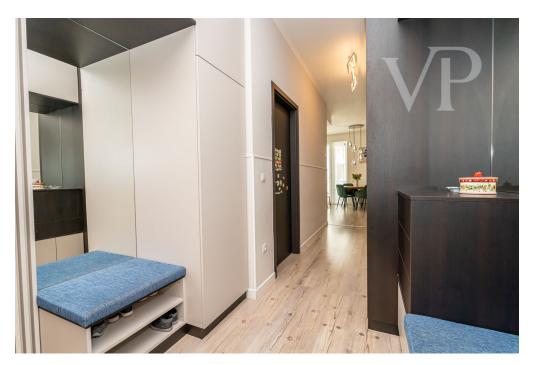

### A first impression

Apartment for sale in Buda, close to the Danube and the iconic MOL Tower. Modern, safe, quiet, green, close to the water!

3 bedrooms + 2 bathrooms + living room with American kitchen + double balcony + parking space with electric charger + 2 storage rooms

The condominium is 6 storeys, built in 2019. It is handicapped accessible. It has a double lift.

The apartment is located on the fifth floor of the building, has 3 bedrooms, double bathroom, living room with American kitchen, balcony and loggia. The orientation is south-west. Heating is district heating with individual metering. Air-conditioned. The kitchen is individually designed and equipped. In the hallway there are huge wardrobes. The ceiling height is 285 cm.

#### Rooms

1.Entrance hall 5,95 m2
2.Kitchen 5,94 m2
3.Living room 26,57 m2
4.Bedroom 13,04 m2
5.Bedroom 9,33 m2
6.Bedroom 8,57 m2
7.Bathroom 5,29 m2
8.Bathroom 2,86 m2
9.Transport room 3,61 m2
10.Transport room 2,64 m2