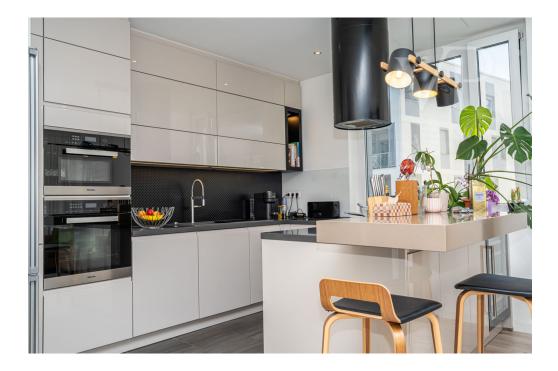

### A first impression

Apartment for sale in Buda, close to the Danube and the iconic MOL Tower. Modern, safe, quiet, green, close to the water!

3 bedrooms + 2 bathrooms + living room with American kitchen + double balcony + parking space with electric charger + 2 storage rooms

The condominium is 6 storeys, built in 2019. It is handicapped accessible. It has a double lift.

The apartment is located on the fifth floor of the building, has 3 bedrooms, double bathroom, living room with American kitchen, balcony and loggia. The orientation is south-west. Heating is district heating with individual metering. Air-conditioned. The kitchen is individually designed and equipped. In the hallway there are huge wardrobes. The ceiling height is 285 cm.

#### Rooms

1.Entrance hall 5,95 m2
2.Kitchen 5,94 m2
3.Living room 26,57 m2
4.Bedroom 13,04 m2
5.Bedroom 9,33 m2
6.Bedroom 8,57 m2
7.Bathroom 5,29 m2
8.Bathroom 2,86 m2
9.Transport room 3,61 m2
10.Transport room 2,64 m2