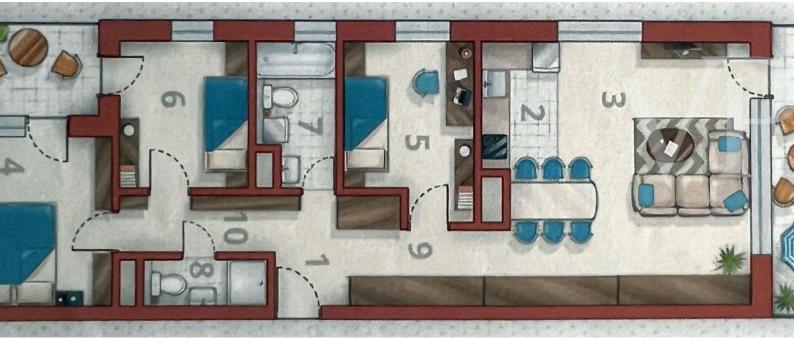

#### Rooms

1.Entrance hall 5,95 m2
2.Kitchen 5,94 m2
3.Living room 26,57 m2
4.Bedroom 13,04 m2
5.Bedroom 9,33 m2
6.Bedroom 8,57 m2
7.Bathroom 5,29 m2
8.Bathroom 2,86 m2
9.Transport room 3,61 m2
10.Transport room 2,64 m2

Net floor area: 83,80 m2 Balcony 11,47 m2 Loggia 6,05 m2

Rent costs per month: Heating + hot water 15.000 Ft Water and sewerage fee 5.000 Ft Electricity fee: 8.000 Ft Utility costs: 8.000 Ft

The surrounding area