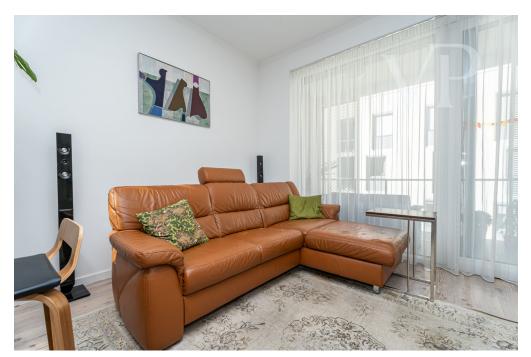

### A first impression

Apartment for sale in Buda, close to the Danube and the iconic MOL Tower. Modern, safe, quiet, green, close to the water!

3 bedrooms + 2 bathrooms + living room with American kitchen + double balcony + parking space with electric charger + 2 storage rooms

The condominium is 6 storeys, built in 2019. It is handicapped accessible. It has a double lift.

The apartment is located on the fifth floor of the building, has 3 bedrooms, double bathroom, living room with American kitchen, balcony and loggia. The orientation is south-west. Heating is district heating with individual metering. Air-conditioned. The kitchen is individually designed and equipped. In the hallway there are huge wardrobes. The ceiling height is 285 cm.

#### Rooms

1.Entrance hall 5,95 m2
2.Kitchen 5,94 m2
3.Living room 26,57 m2
4.Bedroom 13,04 m2
5.Bedroom 9,33 m2
6.Bedroom 8,57 m2
7.Bathroom 5,29 m2
8.Bathroom 2,86 m2
9.Transport room 3,61 m2
10.Transport room 2,64 m2