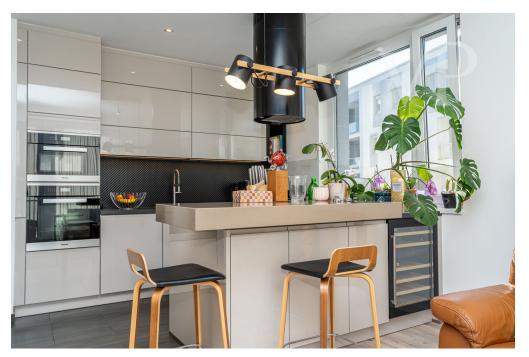

### A first impression

Apartment for sale in Buda, close to the Danube and the iconic MOL Tower. Modern, safe, quiet, green, close to the water!

3 bedrooms + 2 bathrooms + living room with American kitchen + double balcony + parking space with electric charger + 2 storage rooms

The condominium is 6 storeys, built in 2019. It is handicapped accessible. It has a double lift.

The apartment is located on the fifth floor of the building, has 3 bedrooms, double bathroom, living room with American kitchen, balcony and loggia. The orientation is south-west. Heating is district heating with individual metering. Air-conditioned. The kitchen is individually designed and equipped. In the hallway there are huge wardrobes. The ceiling height is 285 cm.