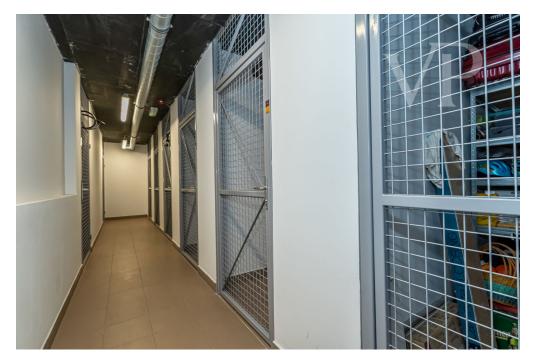

#### Parking

The BudaPart concept does not include surface parking, but all buildings have underground parking. Each apartment has a parking space in the underground garage, equipped with an electric car charger, which is a rarity. The price is HUF 20 million. The apartment has 2 storage rooms close to the parking. Their size is 5 m2 and 4 m2. Total price: HUF 10 million