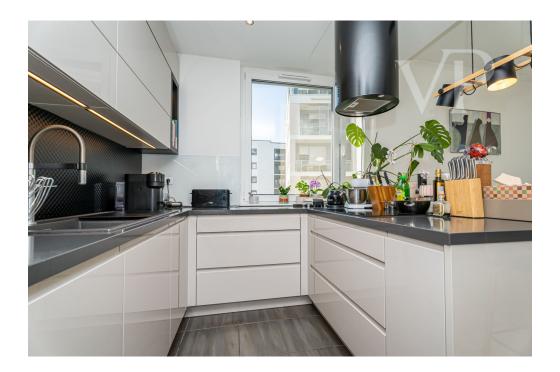

### A first impression

Apartment for sale in Buda, close to the Danube and the iconic MOL Tower. Modern, safe, quiet, green, close to the water!

3 bedrooms + 2 bathrooms + living room with American kitchen + double balcony + parking space with electric charger + 2 storage rooms

The condominium is 6 storeys, built in 2019. It is handicapped accessible. It has a double lift.

The apartment is located on the fifth floor of the building, has 3 bedrooms, double bathroom, living room with American kitchen, balcony and loggia. The orientation is south-west. Heating is district heating with individual metering. Air-conditioned. The kitchen is individually designed and equipped. In the hallway there are huge wardrobes. The ceiling height is 285 cm.

#### Rooms

1.Entrance hall 5,95 m2
2.Kitchen 5,94 m2
3.Living room 26,57 m2
4.Bedroom 13,04 m2
5.Bedroom 9,33 m2
6.Bedroom 8,57 m2
7.Bathroom 5,29 m2
8.Bathroom 2,86 m2
9.Transport room 3,61 m2
10.Transport room 2,64 m2