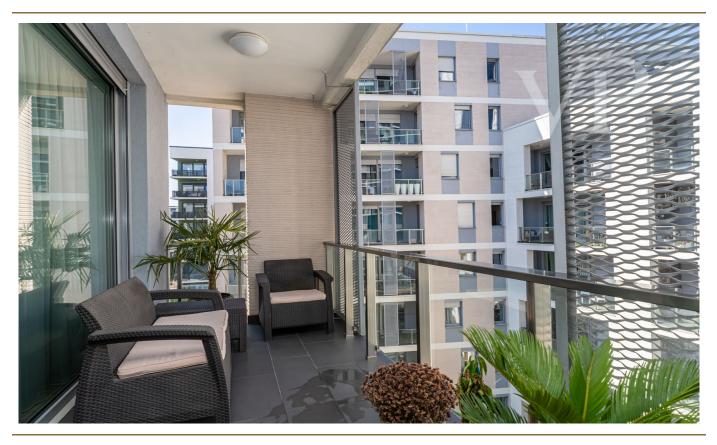

### A first impression

Apartment for sale in Buda, close to the Danube and the iconic MOL Tower. Modern, safe, quiet, green, close to the water!

3 bedrooms + 2 bathrooms + living room with American kitchen + double balcony + parking space with electric charger + 2 storage rooms

The condominium is 6 storeys, built in 2019. It is handicapped accessible. It has a double lift.

The apartment is located on the fifth floor of the building, has 3 bedrooms, double bathroom, living room with American kitchen, balcony and loggia. The orientation is south-west. Heating is district heating with individual metering. Air-conditioned. The kitchen is individually designed and equipped. In the hallway there are huge wardrobes. The ceiling height is 285 cm.

Net floor area: 83,80 m2 Balcony 11,47 m2 Loggia 6,05 m2

Rent costs per month: Heating + hot water 15.000 Ft Water and sewerage fee 5.000 Ft Electricity fee: 8.000 Ft Utility costs: 8.000 Ft

The surrounding area