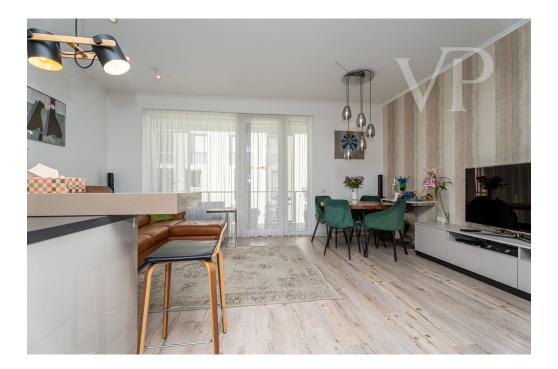

### A first impression

Apartment for sale in Buda, close to the Danube and the iconic MOL Tower. Modern, safe, quiet, green, close to the water!

3 bedrooms + 2 bathrooms + living room with American kitchen + double balcony + parking space with electric charger + 2 storage rooms

The condominium is 6 storeys, built in 2019. It is handicapped accessible. It has a double lift.

The apartment is located on the fifth floor of the building, has 3 bedrooms, double bathroom, living room with American kitchen, balcony and loggia. The orientation is south-west. Heating is district heating with individual metering. Air-conditioned. The kitchen is individually designed and equipped. In the hallway there are huge wardrobes. The ceiling height is 285 cm.

#### Rooms

1.Entrance hall 5,95 m2
2.Kitchen 5,94 m2
3.Living room 26,57 m2
4.Bedroom 13,04 m2
5.Bedroom 9,33 m2
6.Bedroom 8,57 m2
7.Bathroom 5,29 m2
8.Bathroom 2,86 m2
9.Transport room 3,61 m2
10.Transport room 2,64 m2