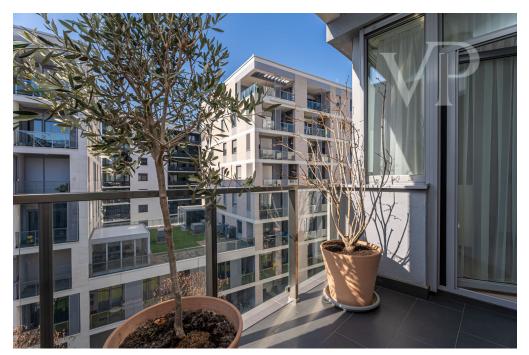

### A first impression

Apartment for sale in Buda, close to the Danube and the iconic MOL Tower. Modern, safe, quiet, green, close to the water!

3 bedrooms + 2 bathrooms + living room with American kitchen + double balcony + parking space with electric charger + 2 storage rooms

The condominium is 6 storeys, built in 2019. It is handicapped accessible. It has a double lift.

The apartment is located on the fifth floor of the building, has 3 bedrooms, double bathroom, living room with American kitchen, balcony and loggia. The orientation is south-west. Heating is district heating with individual metering. Air-conditioned. The kitchen is individually designed and equipped. In the hallway there are huge wardrobes. The ceiling height is 285 cm.

Net floor area: 83,80 m2 Balcony 11,47 m2 Loggia 6,05 m2

Rent costs per month: Heating + hot water 15.000 Ft Water and sewerage fee 5.000 Ft Electricity fee: 8.000 Ft Utility costs: 8.000 Ft

The surrounding area