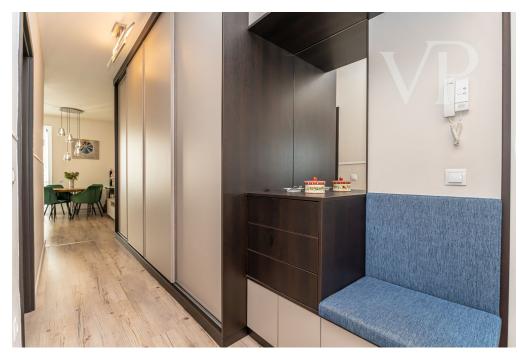

### A first impression

Apartment for sale in Buda, close to the Danube and the iconic MOL Tower. Modern, safe, quiet, green, close to the water!

3 bedrooms + 2 bathrooms + living room with American kitchen + double balcony + parking space with electric charger + 2 storage rooms

The condominium is 6 storeys, built in 2019. It is handicapped accessible. It has a double lift.

The apartment is located on the fifth floor of the building, has 3 bedrooms, double bathroom, living room with American kitchen, balcony and loggia. The orientation is south-west. Heating is district heating with individual metering. Air-conditioned. The kitchen is individually designed and equipped. In the hallway there are huge wardrobes. The ceiling height is 285 cm.

#### Rooms

1.Entrance hall 5,95 m2
2.Kitchen 5,94 m2
3.Living room 26,57 m2
4.Bedroom 13,04 m2
5.Bedroom 9,33 m2
6.Bedroom 8,57 m2
7.Bathroom 5,29 m2
8.Bathroom 2,86 m2
9.Transport room 3,61 m2
10.Transport room 2,64 m2