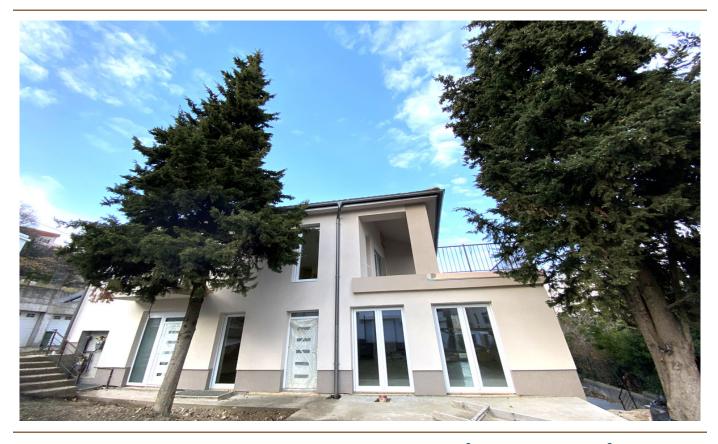

## A first impression

In the Hegyvidék part of the XII. district, between Orbánhegy and Kis-Svábhegy, there is a 4 apartment townhouse for sale as a whole or separately.

The building has undergone a complete modernization, exterior renovation in minimalist style has been completed with full exterior dryvit insulation.

It has a ground floor apartment of 121 sqm net with a large intimate garden, a first floor interior two-storey apartment of 179 sqm net and a top floor apartment of 130 sqm with panoramic views.

Each apartment has a terrace, garden area, covered garage and carport.

It is at a stage of completion where the new owner can tailor it to his/her own ideas or, as an investor, it will be an attractive aspect for the future buyers to tailor it to their needs.

Great investment not only for resale to investors but also for INDIVIDUALS.