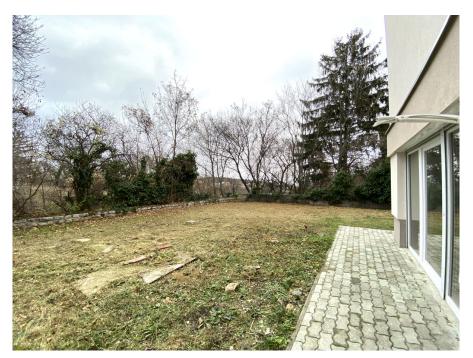

## A first impression

In the Hegyvidék part of the XII. district, between Orbánhegy and Kis-Svábhegy, there is a 4 apartment townhouse for sale as a whole or separately.

The building has undergone a complete modernization, exterior renovation in minimalist style has been completed with full exterior dryvit insulation.

It has a ground floor apartment of 121 sqm net with a large intimate garden, a first floor interior two-storey apartment of 179 sqm net and a top floor apartment of 130 sqm with panoramic views.

Each apartment has a terrace, garden area, covered garage and carport.