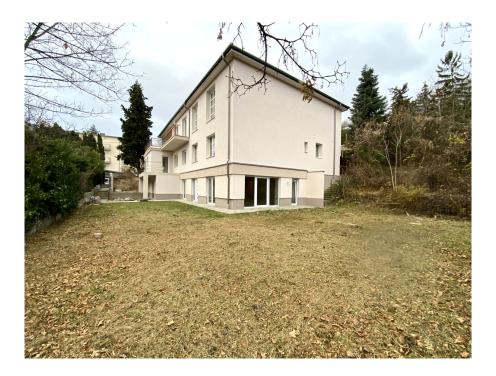

## A first impression

In the Hegyvidék part of the XII. district, between Orbánhegy and Kis-Svábhegy, there is a 4 apartment townhouse for sale as a whole or separately.

The building has undergone a complete modernization, exterior renovation in minimalist style has been completed with full exterior dryvit insulation.

It has a ground floor apartment of 121 sqm net with a large intimate garden, a first floor interior two-storey apartment of 179 sqm net and a top floor apartment of 130 sqm with panoramic views.

Each apartment has a terrace, garden area, covered garage and carport.