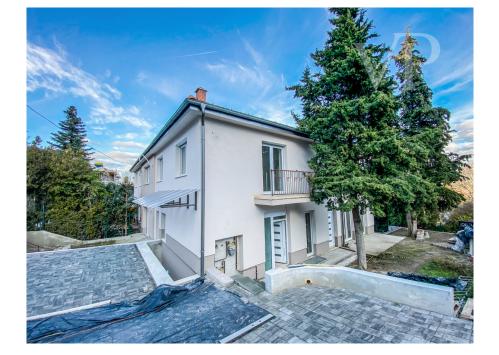

### A first impression

In the Hegyvidék part of the XII. district, between Orbánhegy and Kis-Sváb-hegy, on the 1st floor of a 4 apartment building, there is a gross 130 sqm, two-storey apartment for sale.

All 3 apartments in the condominium occupy the whole floor. It was important for the investor that they should have separate entrances.

The apartment is at a stage of completion where the new owner can now design the interior according to his own taste.

The exterior renovation of the condominium in minimalist style has already been completed with full exterior dryvit insulation.

One more apartment can be bought in the house, which can be used to move generations together.