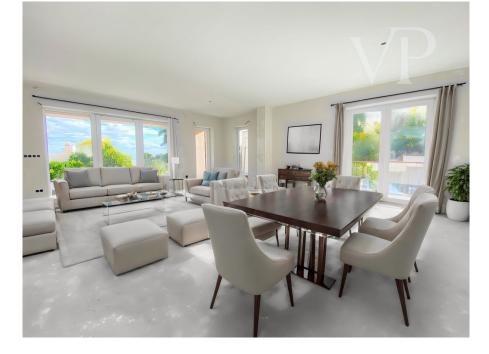

Thanks to its good layout, the apartment has 3 bedrooms rooms in addition to the spacious living areas.

The living-dining room is approx. 50 sqm, from here opens onto the impressive 36 sqm partially panoramic terrace.