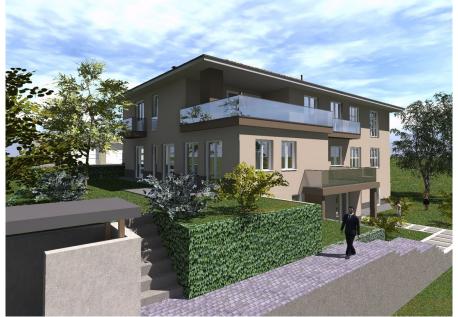

### A first impression

In the Hegyvidék part of the XII. district, between Orbánhegy and Kis-Sváb-hegy, on the 1st floor of a 4 apartment building, there is a gross 130 sqm, two-storey apartment for sale.

The exterior renovation of the condominium in minimalist style has already been completed with full exterior dryvit insulation.

One more apartment can be bought in the house, which can be used to move generations together.