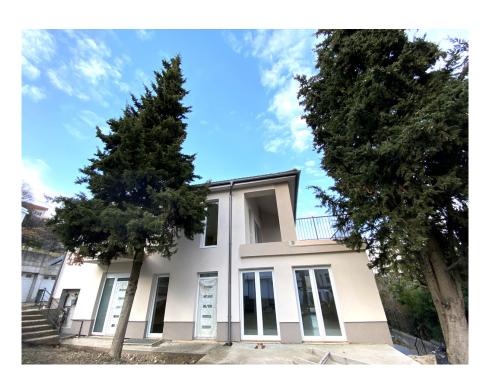

### A first impression

In the Hegyvidék part of the XII. district, between Orbánhegy and Kis-Sváb-hegy, on the 1st floor of a 4 apartment building, there is a gross 130 sqm, two-storey apartment for sale.

Thanks to its orientation it is constantly bright.

In addition to this 130 sqm floor area, a private terrace of 41 sqm, a terrace infront of the main entrance, a balcony, and a storage room of 11 sqm are also belong to the flat.

The exterior renovation of the condominium in minimalist style has already been completed with full exterior dryvit insulation.

One more apartment can be bought in the house, which can be used to move generations together.