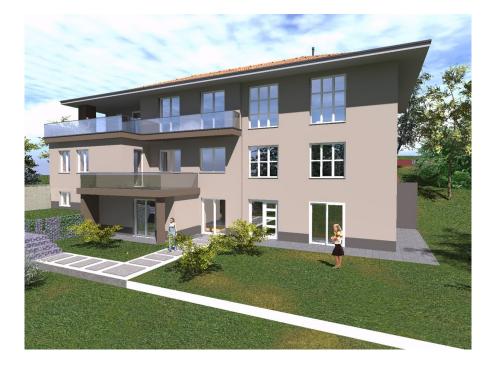

All 3 apartments in the condominium occupy the whole floor. It was important for the investor that they should have separate entrances.

The apartment is at a stage of completion where the new owner can now design the interior according to his own taste.

The exterior renovation of the condominium in minimalist style has already been completed with full exterior dryvit insulation.

One more apartment can be bought in the house, which can be used to move generations together.