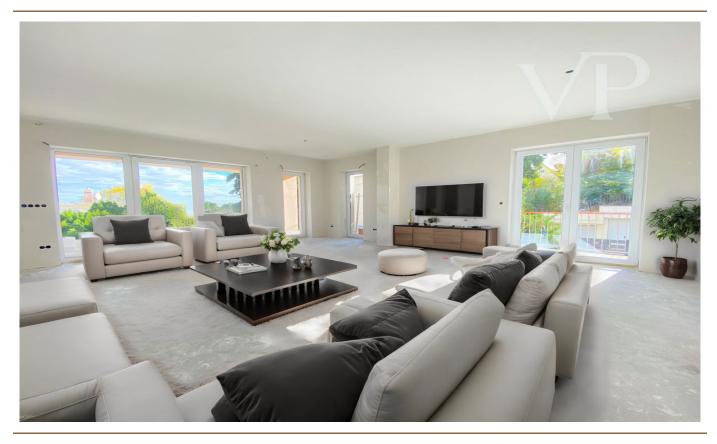

### A first impression

In the Hegyvidék part of the XII. district, between Orbánhegy and Kis-Sváb-hegy, on the 1st floor of a 4 apartment building, there is a gross 130 sqm, two-storey apartment for sale.

Thanks to its good layout, the apartment has 3 bedrooms rooms in addition to the spacious living areas.

The living-dining room is approx. 50 sqm, from here opens onto the impressive 36 sqm partially panoramic terrace.