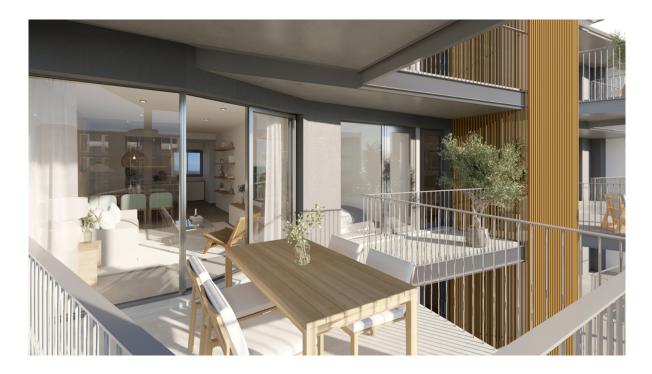

### A first impression

The apartment offers a comfortable home with a living space of approx. 96 m<sup>2</sup> and a covered terrace of approx. 19 m<sup>2</sup>. It comprises 3 bedrooms, 2 bathrooms and an inviting living and dining room. The double-glazed windows ensure that you can relax undisturbed by outside noise.

Further features include porcelain stoneware tiles, fitted wardrobes, shutters, modern kitchen appliances, a parking space and a separate storage room. There is the option to purchase additional or alternative fittings at an additional cost.