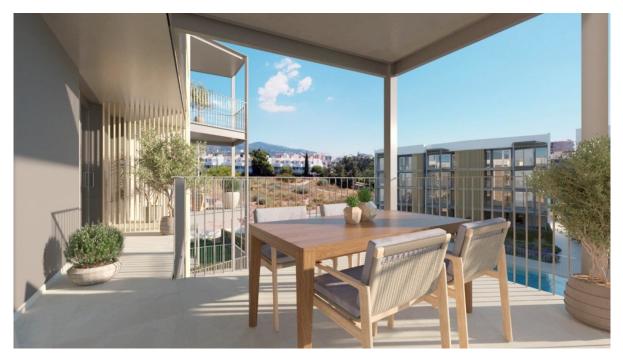

### A first impression

The apartment offers a comfortable home with a living space of approx. 96 m<sup>2</sup> and a covered terrace of approx. 19 m<sup>2</sup>. It comprises 3 bedrooms, 2 bathrooms and an inviting living and dining room. The double-glazed windows ensure that you can relax undisturbed by outside noise.

The innovative and energy-efficient complex meets the latest standards and offers amenities such as a saltwater pool, a children's pool and a fitness room. The carefully designed communal garden invites you to sunbathe and relax. A major advantage is the barrier-free accessibility, which extends from the communal areas to the apartments.