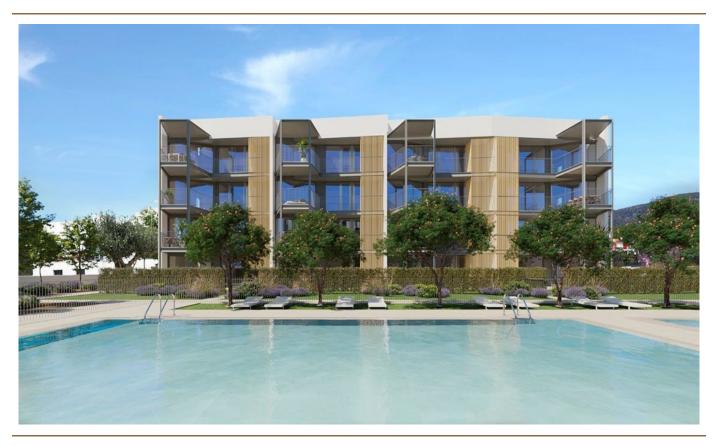

The innovative and energy-efficient complex meets the latest standards and offers amenities such as a saltwater pool, a children's pool and a fitness room. The carefully designed communal garden invites you to sunbathe and relax. A major advantage is the barrier-free accessibility, which extends from the communal areas to the apartments.

### Details of amenities

Including

Underground parking space (20.000,-  $\in$ ) and cellar room (6.000,-  $\in$ ).

storeroom

Double-glazed aluminum windows

Fitted kitchen with electrical appliances

fitted wardrobes

Fully equipped fitness room

Area for parking bicycles

Barrier-free access via ramps

Porcelain stoneware tiled floor

Community pool

Air conditioning h/c

ADSL

Driving desk