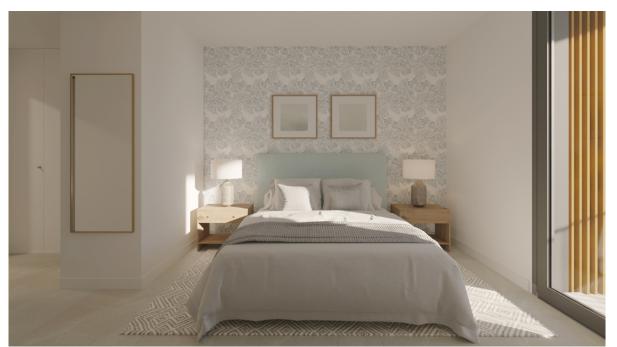

### A first impression

The apartment offers a comfortable home with a living space of approx. 96 m<sup>2</sup> and a covered terrace of approx. 19 m<sup>2</sup>. It comprises 3 bedrooms, 2 bathrooms and an inviting living and dining room. The double-glazed windows ensure that you can relax undisturbed by outside noise.

Further features include porcelain stoneware tiles, fitted wardrobes, shutters, modern kitchen appliances, a parking space and a separate storage room. There is the option to purchase additional or alternative fittings at an additional cost.