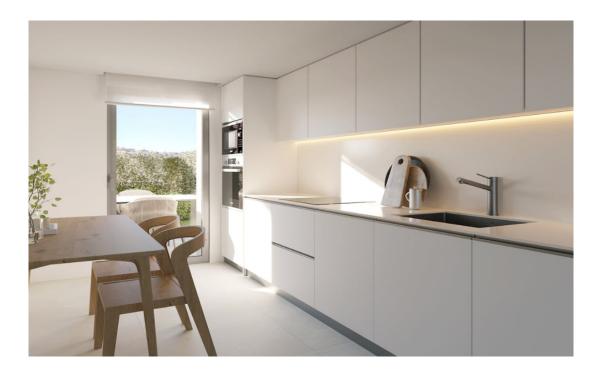

Further features include porcelain stoneware tiles, fitted wardrobes, shutters, modern kitchen appliances, a parking space and a separate storage room. There is the option to purchase additional or alternative fittings at an additional cost.

### Details of amenities

Including

Underground parking space (20.000,-  $\in$ ) and cellar room (6.000,-  $\in$ ).

storeroom

Double-glazed aluminum windows

Fitted kitchen with electrical appliances

fitted wardrobes