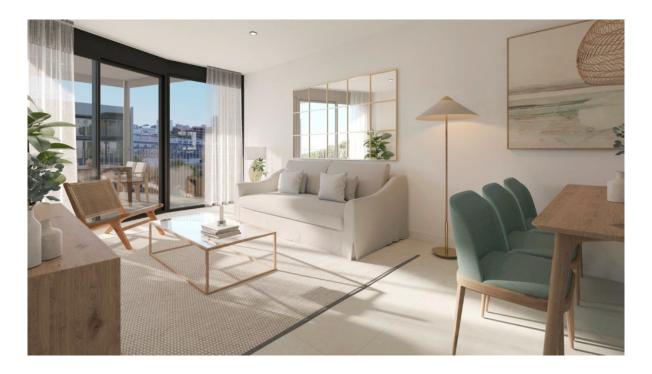

### A first impression

The apartment offers a comfortable home with a living space of approx. 96 m<sup>2</sup> and a covered terrace of approx. 19 m<sup>2</sup>. It comprises 3 bedrooms, 2 bathrooms and an inviting living and dining room. The double-glazed windows ensure that you can relax undisturbed by outside noise.

Further features include porcelain stoneware tiles, fitted wardrobes, shutters, modern kitchen appliances, a parking space and a separate storage room. There is the option to purchase additional or alternative fittings at an additional cost.