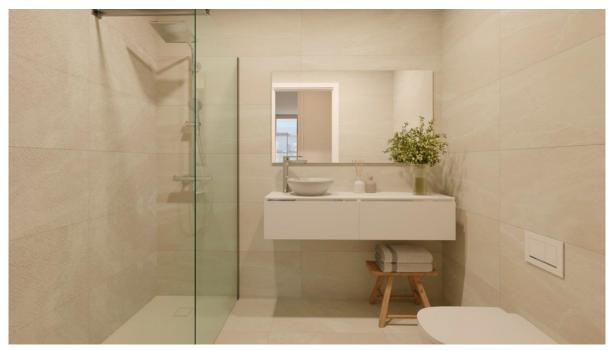

### A first impression

The apartment offers a comfortable home with a living space of approx. 96 m<sup>2</sup> and a covered terrace of approx. 19 m<sup>2</sup>. It comprises 3 bedrooms, 2 bathrooms and an inviting living and dining room. The double-glazed windows ensure that you can relax undisturbed by outside noise.

Further features include porcelain stoneware tiles, fitted wardrobes, shutters, modern kitchen appliances, a parking space and a separate storage room. There is the option to purchase additional or alternative fittings at an additional cost.