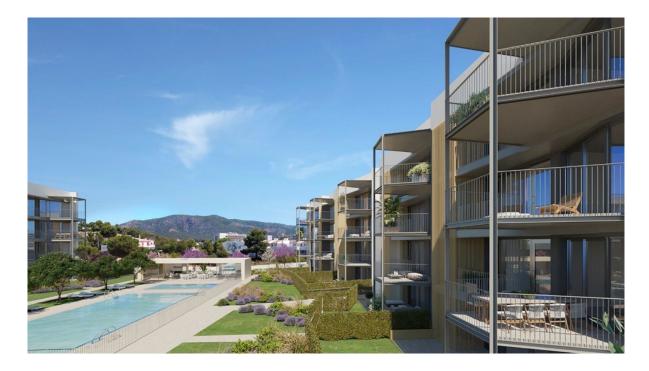

The innovative and energy-efficient complex meets the latest standards and offers amenities such as a saltwater pool, a children's pool and a fitness room. The carefully designed communal garden invites you to sunbathe and relax. A major advantage is the barrier-free accessibility, which extends from the communal areas to the apartments.

### All about the location

Nesea is located in Palmanova, just 300 meters from the beach and next to the La Vila shopping center. Its location is ideal for those who want to live just 3 minutes from the beaches of Palmanova in a fully consolidated environment.