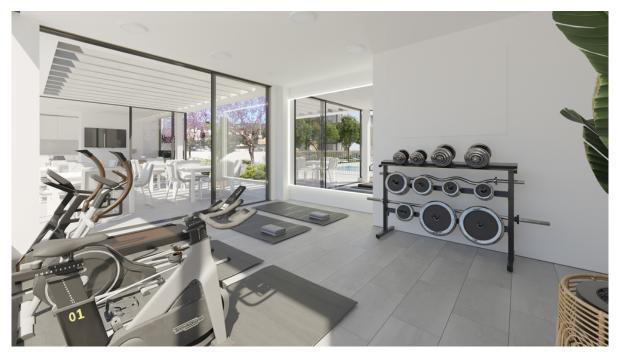

The innovative and energy-efficient complex meets the latest standards and offers amenities such as a saltwater pool, a children's pool and a fitness room. The carefully designed communal garden invites you to sunbathe and relax. A major advantage is the barrier-free accessibility, which extends from the communal areas to the apartments.

Fully equipped fitness room

Area for parking bicycles

Barrier-free access via ramps

Porcelain stoneware tiled floor

Community pool

Air conditioning h/c

ADSL

Driving desk