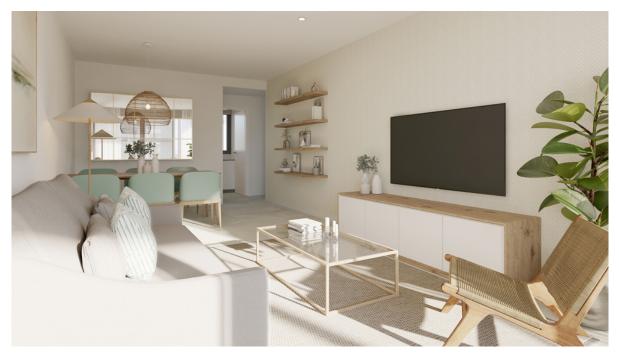

### A first impression

The apartment offers a comfortable home with a living space of approx. 96 m<sup>2</sup> and a covered terrace of approx. 19 m<sup>2</sup>. It comprises 3 bedrooms, 2 bathrooms and an inviting living and dining room. The double-glazed windows ensure that you can relax undisturbed by outside noise.

Further features include porcelain stoneware tiles, fitted wardrobes, shutters, modern kitchen appliances, a parking space and a separate storage room. There is the option to purchase additional or alternative fittings at an additional cost.