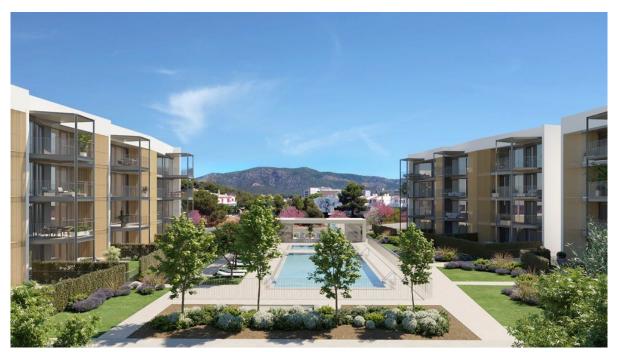

### A first impression

The apartment offers a comfortable home with a living space of approx. 96 m<sup>2</sup> and a covered terrace of approx. 19 m<sup>2</sup>. It comprises 3 bedrooms, 2 bathrooms and an inviting living and dining room. The double-glazed windows ensure that you can relax undisturbed by outside noise.

The innovative and energy-efficient complex meets the latest standards and offers amenities such as a saltwater pool, a children's pool and a fitness room. The carefully designed communal garden invites you to sunbathe and relax. A major advantage is the barrier-free accessibility, which extends from the communal areas to the apartments.