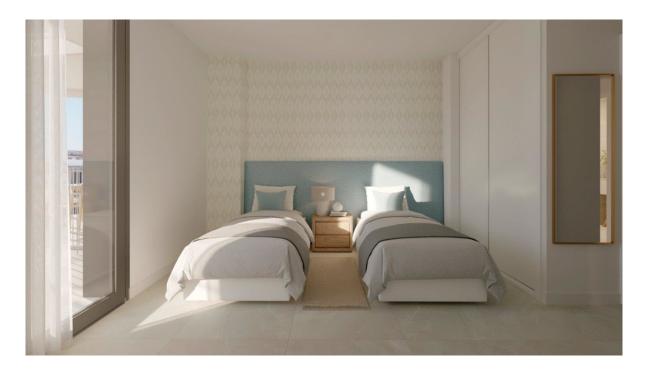

### A first impression

The apartment offers a comfortable home with a living space of approx. 96 m<sup>2</sup> and a covered terrace of approx. 19 m<sup>2</sup>. It comprises 3 bedrooms, 2 bathrooms and an inviting living and dining room. The double-glazed windows ensure that you can relax undisturbed by outside noise.

Further features include porcelain stoneware tiles, fitted wardrobes, shutters, modern kitchen appliances, a parking space and a separate storage room. There is the option to purchase additional or alternative fittings at an additional cost.