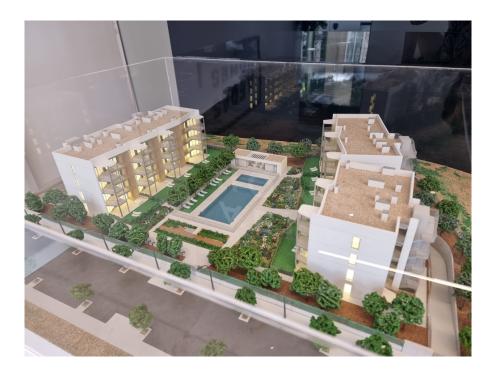

The innovative and energy-efficient complex meets the latest standards and offers amenities such as a saltwater pool, a children's pool and a fitness room. The carefully designed communal garden invites you to sunbathe and relax. A major advantage is the barrier-free accessibility, which extends from the communal areas to the apartments.