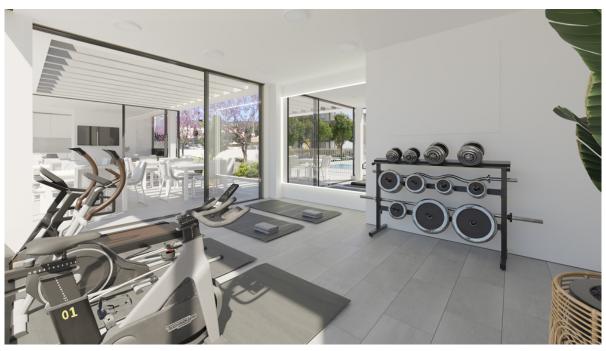

The innovative and energy-efficient complex meets the latest standards and offers amenities such as a saltwater pool, a children's pool and a fitness room. The carefully designed communal garden invites you to sunbathe and relax. A major advantage is the barrier-free accessibility, which extends from the communal areas to the apartments.

#### Details of amenities

Including

Underground parking space (20.000,-€) and cellar room (6.000,-€).

storeroom

Double-glazed aluminum windows

Fitted kitchen with electrical appliances

fitted wardrobes

Fully equipped fitness room