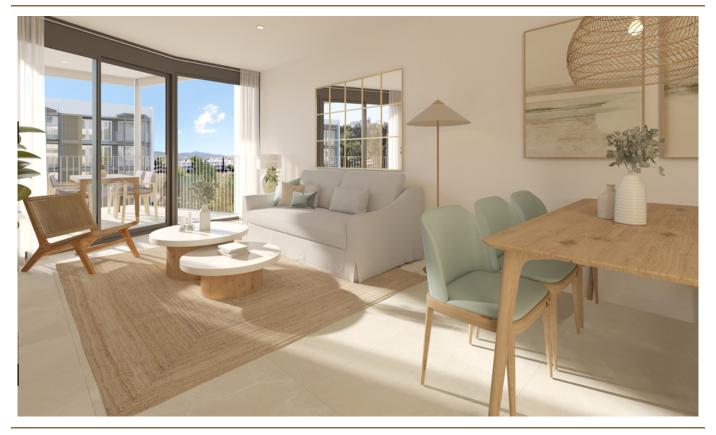

#### A first impression

#### NESEA I

The apartment offers a comfortable home with a living space of approx. 79 m² and a covered terrace of approx. 19 m². It comprises 2 bedrooms, 2 bathrooms and an inviting living and dining room. The double-glazed windows ensure that you can relax undisturbed by outside noise.

Further features include porcelain stoneware tiles, fitted wardrobes, shutters, modern kitchen appliances, a parking space and a separate storage room. There is the option to purchase additional or alternative fittings at an additional cost.