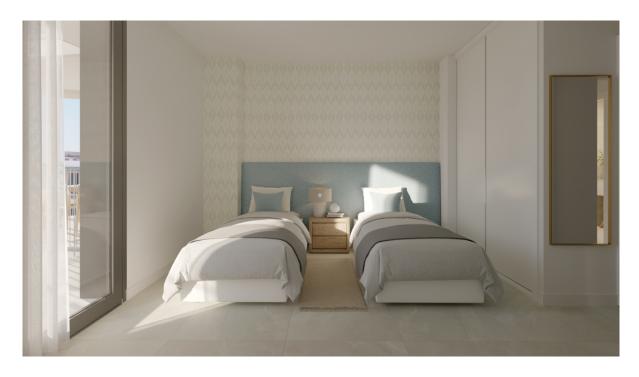

#### A first impression

#### NESEA I

The apartment offers a comfortable home with a living space of approx. 79 m² and a covered terrace of approx. 19 m². It comprises 2 bedrooms, 2 bathrooms and an inviting living and dining room. The double-glazed windows ensure that you can relax undisturbed by outside noise.

Further features include porcelain stoneware tiles, fitted wardrobes, shutters, modern kitchen appliances, a parking space and a separate storage room. There is the option to purchase additional or alternative fittings at an additional cost.