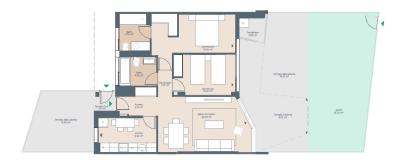

### Floor plans

This floor plan is not to scale. The documents were given to us by the client. For this reason, we cannot guarantee the accuracy of the information.

#### NESEA I

The apartment offers a comfortable home with a living space of approx. 79 m² and a covered terrace of approx. 19 m². It comprises 2 bedrooms, 2 bathrooms and an inviting living and dining room. The double-glazed windows ensure that you can relax undisturbed by outside noise.