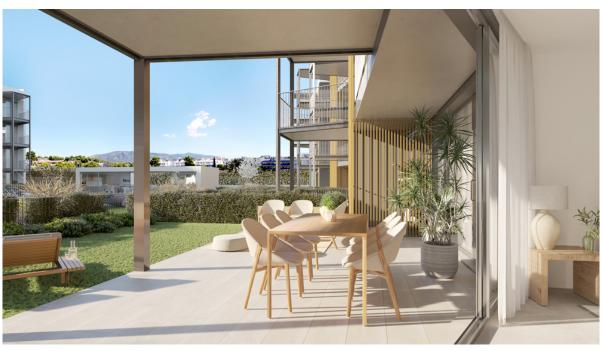

#### A first impression

#### NESEA I

The apartment offers a comfortable home with a living space of approx. 79 m² and a covered terrace of approx. 19 m². It comprises 2 bedrooms, 2 bathrooms and an inviting living and dining room. The double-glazed windows ensure that you can relax undisturbed by outside noise.

The innovative and energy-efficient complex meets the latest standards and offers amenities such as a saltwater pool, a children's pool and a fitness room. The carefully designed communal garden invites you to sunbathe and relax. A major advantage is the barrier-free accessibility, which extends from the communal areas to the apartments.