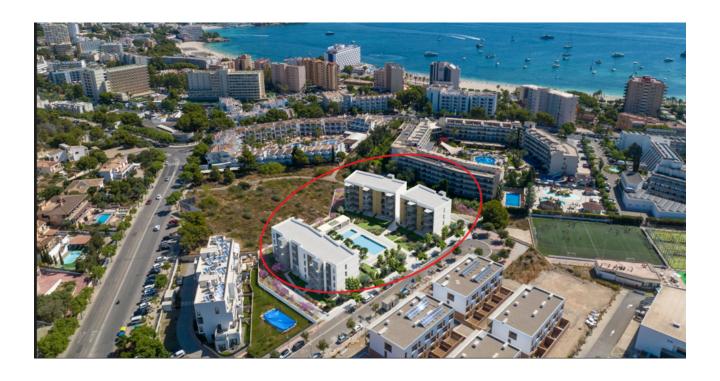

#### All about the location

Within walking distance of the beach, a wide selection of restaurants and stores, as well as sports and leisure facilities, this modern new-build project is in a prime location in Palmanova.

Palmanova is located right in the heart of the elegant southwest of Mallorca on a coastal strip that connects two bays with a fine, white sandy beach.

The promenade offers picturesque views over the bay of Palma, as well as an excellent selection of international restaurants.