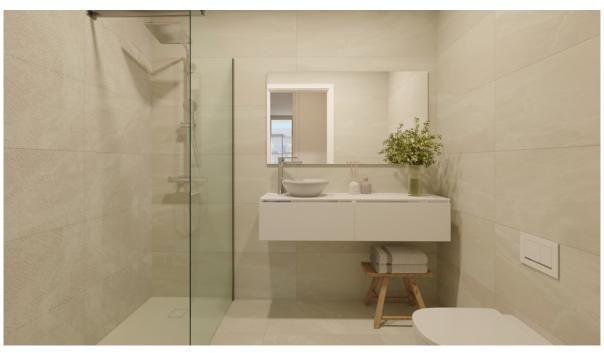

#### A first impression

#### NESEA I

The apartment offers a comfortable home with a living space of approx. 79 m² and a covered terrace of approx. 19 m². It comprises 2 bedrooms, 2 bathrooms and an inviting living and dining room. The double-glazed windows ensure that you can relax undisturbed by outside noise.

Further features include porcelain stoneware tiles, fitted wardrobes, shutters, modern kitchen appliances, a parking space and a separate storage room. There is the option to purchase additional or alternative fittings at an additional cost.