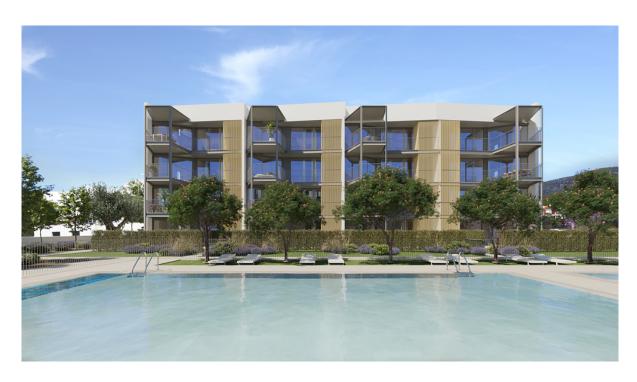

The innovative and energy-efficient complex meets the latest standards and offers amenities such as a saltwater pool, a children's pool and a fitness room. The carefully designed communal garden invites you to sunbathe and relax. A major advantage is the barrier-free accessibility, which extends from the communal areas to the apartments.

#### Details of amenities

Including

Underground parking space (20.000,-€) and cellar room (6.000,-€).

storeroom

Double-glazed aluminum windows

Fitted kitchen with electrical appliances

fitted wardrobes

Fully equipped fitness room

Area for parking bicycles

Barrier-free access via ramps

Porcelain stoneware tiled floor

Community pool

Air conditioning h/c

**ADSL** 

Driving desk

Filter system