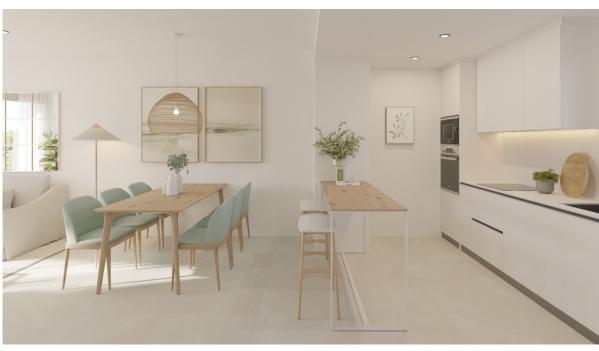

#### A first impression

Further features include porcelain stoneware tiles, fitted wardrobes, shutters, modern kitchen appliances, a parking space and a separate storage room. There is the option to purchase additional or alternative fittings at an additional cost.

#### Details of amenities

Including

Underground parking space (20.000,-€) and cellar room (6.000,-€).

storeroom

Double-glazed aluminum windows

Fitted kitchen with electrical appliances

fitted wardrobes

Fully equipped fitness room