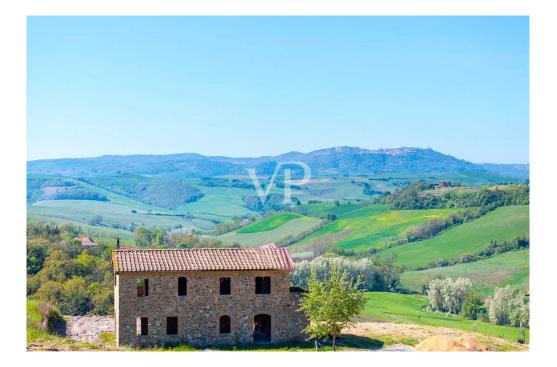

### A first impression

Immersed in the unique landscape of Val d'Orcia and Crete Senesi, we offer for sale a stone farmhouse with a large exclusive garden of about 1450 square meters and a swimming pool overlooking a breathtaking view. It is reached after driving along a picturesque country road dotted with majestic cypress trees. The residential complex is characterized by 7 independent stone residential units; the location is hilly and is about halfway between San Giovanni d'Asso (9 km) and Montalcino (13 km). The internal surface of the farmhouse is about 200sqm, arranged on two levels with: - on the ground floor a large living area characterized by a double living room, dining room and kitchen with a panoramic loggia overlooking the garden, a study and a bathroom. - On the second floor there are 4 bedrooms and 3 bathrooms; two bedrooms have a private bathroom and overlook an outdoor terrace/loggia. The renovation will be done in harmony with the surrounding nature and with all the comforts of an exclusive residence. Delivery is scheduled for June 2025. A specification of the work is available with details of the materials chosen for the interior finishes and the plant works that will be carried out with expected energy class A. Parking area with exclusive covered parking space. In addition, there is the possibility of consulting a professional for vegetation design and interior decoration assistance. The nearest village is San Giovanni d'Asso 9 km away; other towns including Montalcino (13 km), Siena (40 km), Pienza (21 km), Bagno Vignoni (16 km), and San Quirico d'Orcia (12 km) are all less than a half-hour drive away. Rome is 200 km away and Florence 120 km.

### All about the location

The nearest town is San Giovanni d'Asso 9 km away; other towns including Montalcino (13 km), Siena (40 km), Pienza (21 km), Bagno Vignoni (16 km), San Quirico d'Orcia (12 km) are all less than half an hour by car. Rome is 200 km away and Florence 120 km.