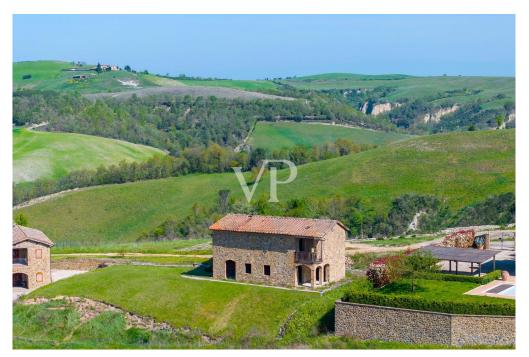

### A first impression

Immersed in the unique landscape of Val d'Orcia and Crete Senesi, we offer for sale a stone farmhouse with a large exclusive garden of about 1450 square meters and a swimming pool overlooking a breathtaking view. It is reached after driving along a picturesque country road dotted with majestic cypress trees. The residential complex is characterized by 7 independent stone residential units; the location is hilly and is about halfway between San Giovanni d'Asso (9 km) and Montalcino (13 km). The internal surface of the farmhouse is about 200sqm, arranged on two levels with: - on the ground floor a large living area characterized by a double living room, dining room and kitchen with a panoramic loggia overlooking the garden, a study and a bathroom. - On the second floor there are 4 bedrooms and 3 bathrooms; two bedrooms have a private bathroom and overlook an outdoor terrace/loggia. The renovation will be done in harmony with the surrounding nature and with all the comforts of an exclusive residence. Delivery is scheduled for June 2025. A specification of the work is available with details of the materials chosen for the interior finishes and the plant works that will be carried out with expected energy class A. Parking area with exclusive covered parking space. In addition, there is the possibility of consulting a professional for vegetation design and interior decoration assistance. The nearest village is San Giovanni d'Asso 9 km away; other towns including Montalcino (13 km), Siena (40 km), Pienza (21 km), Bagno Vignoni (16 km), and San Quirico d'Orcia (12 km) are all less than a half-hour drive away. Rome is 200 km away and Florence 120 km.

### All about the location

The nearest town is San Giovanni d'Asso 9 km away; other towns including Montalcino (13 km), Siena (40 km), Pienza (21 km), Bagno Vignoni (16 km), San Quirico d'Orcia (12 km) are all less than half an hour by car. Rome is 200 km away and Florence 120 km.