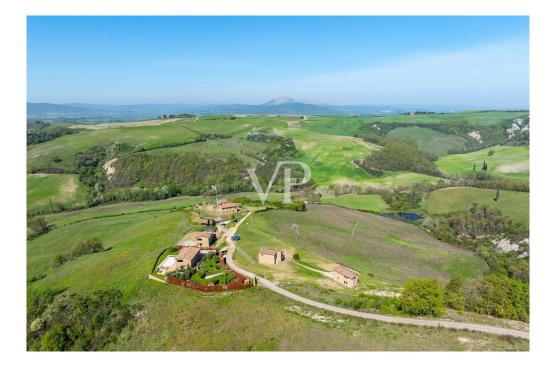

### A first impression

Immersed in the unique landscape of Val d'Orcia and Crete Senesi, we offer for sale a stone farmhouse with a large exclusive garden of about 1450 square meters and a swimming pool overlooking a breathtaking view. It is reached after driving along a picturesque country road dotted with majestic cypress trees. The residential complex is characterized by 7 independent stone residential units; the location is hilly and is about halfway between San Giovanni d'Asso (9 km) and Montalcino (13 km). The internal surface of the farmhouse is about 200sqm, arranged on two levels with: - on the ground floor a large living area characterized by a double living room, dining room and kitchen with a panoramic loggia overlooking the garden, a study and a bathroom. - On the second floor there are 4 bedrooms and 3 bathrooms; two bedrooms have a private bathroom and overlook an outdoor terrace/loggia. The renovation will be done in harmony with the surrounding nature and with all the comforts of an exclusive residence. Delivery is scheduled for June 2025. A specification of the work is available with details of the materials chosen for the interior finishes and the plant works that will be carried out with expected energy class A. Parking area with exclusive covered parking space. In addition, there is the possibility of consulting a professional for vegetation design and interior decoration assistance. The nearest village is San Giovanni d'Asso 9 km away; other towns including Montalcino (13 km), Siena (40 km), Pienza (21 km), Bagno Vignoni (16 km), and San Quirico d'Orcia (12 km) are all less than a half-hour drive away. Rome is 200 km away and Florence 120 km.

### All about the location

The nearest town is San Giovanni d'Asso 9 km away; other towns including Montalcino (13 km), Siena (40 km), Pienza (21 km), Bagno Vignoni (16 km), San Quirico d'Orcia (12 km) are all less than half an hour by car. Rome is 200 km away and Florence 120 km.