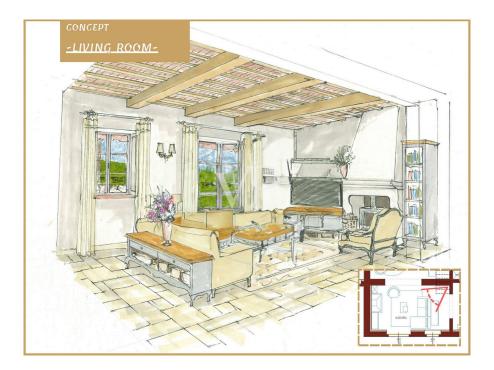

### A first impression

Immersed in the unique landscape of Val d'Orcia and Crete Senesi, we offer for sale a stone farmhouse with a large exclusive garden of about 1450 square meters and a swimming pool overlooking a breathtaking view. It is reached after driving along a picturesque country road dotted with majestic cypress trees. The residential complex is characterized by 7 independent stone residential units; the location is hilly and is about halfway between San Giovanni d'Asso (9 km) and Montalcino (13 km). The internal surface of the farmhouse is about 200sqm, arranged on two levels with: - on the ground floor a large living area characterized by a double living room, dining room and kitchen with a panoramic loggia overlooking the garden, a study and a bathroom. - On the second floor there are 4 bedrooms and 3 bathrooms; two bedrooms have a private bathroom and overlook an outdoor terrace/loggia. The renovation will be done in harmony with the surrounding nature and with all the comforts of an exclusive residence. Delivery is scheduled for June 2025. A specification of the work is available with details of the materials chosen for the interior finishes and the plant works that will be carried out with expected energy class A. Parking area with exclusive covered parking space. In addition, there is the possibility of consulting a professional for vegetation design and interior decoration assistance. The nearest village is San Giovanni d'Asso 9 km away; other towns including Montalcino (13 km), Siena (40 km), Pienza (21 km), Bagno Vignoni (16 km), and San Quirico d'Orcia (12 km) are all less than a half-hour drive away. Rome is 200 km away and Florence 120 km.