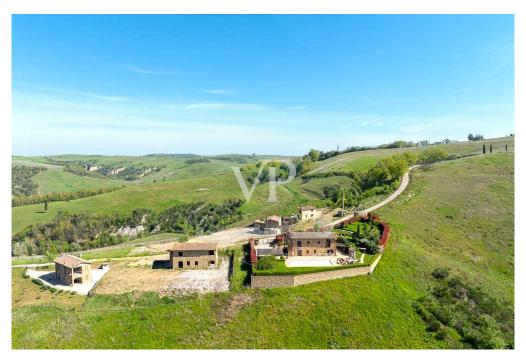

### A first impression

Immersed in the unique landscape of Val d'Orcia and Crete Senesi, we offer for sale a stone farmhouse with a large exclusive garden of about 1450 square meters and a swimming pool overlooking a breathtaking view. It is reached after driving along a picturesque country road dotted with majestic cypress trees. The residential complex is characterized by 7 independent stone residential units; the location is hilly and is about halfway between San Giovanni d'Asso (9 km) and Montalcino (13 km). The internal surface of the farmhouse is about 200sqm, arranged on two levels with: - on the ground floor a large living area characterized by a double living room, dining room and kitchen with a panoramic loggia overlooking the garden, a study and a bathroom. - On the second floor there are 4 bedrooms and 3 bathrooms; two bedrooms have a private bathroom and overlook an outdoor terrace/loggia. The renovation will be done in harmony with the surrounding nature and with all the comforts of an exclusive residence. Delivery is scheduled for June 2025. A specification of the work is available with details of the materials chosen for the interior finishes and the plant works that will be carried out with expected energy class A. Parking area with exclusive covered parking space. In addition, there is the possibility of consulting a professional for vegetation design and interior decoration assistance. The nearest village is San Giovanni d'Asso 9 km away; other towns including Montalcino (13 km), Siena (40 km), Pienza (21 km), Bagno Vignoni (16 km), and San Quirico d'Orcia (12 km) are all less than a half-hour drive away. Rome is 200 km away and Florence 120 km.