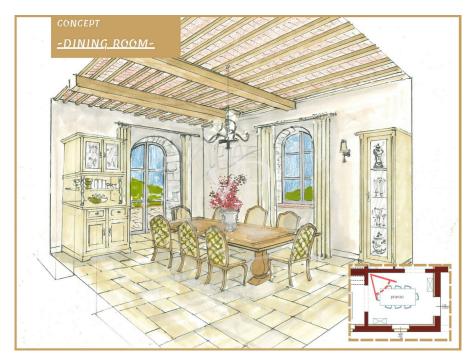

### A first impression

Immersed in the unique landscape of Val d'Orcia and Crete Senesi, we offer for sale a stone farmhouse with a large exclusive garden of about 1450 square meters and a swimming pool overlooking a breathtaking view. It is reached after driving along a picturesque country road dotted with majestic cypress trees. The residential complex is characterized by 7 independent stone residential units; the location is hilly and is about halfway between San Giovanni d'Asso (9 km) and Montalcino (13 km). The internal surface of the farmhouse is about 200sqm, arranged on two levels with: - on the ground floor a large living area characterized by a double living room, dining room and kitchen with a panoramic loggia overlooking the garden, a study and a bathroom. - On the second floor there are 4 bedrooms and 3 bathrooms; two bedrooms have a private bathroom and overlook an outdoor terrace/loggia. The renovation will be done in harmony with the surrounding nature and with all the comforts of an exclusive residence. Delivery is scheduled for June 2025. A specification of the work is available with details of the materials chosen for the interior finishes and the plant works that will be carried out with expected energy class A. Parking area with exclusive covered parking space. In addition, there is the possibility of consulting a professional for vegetation design and interior decoration assistance. The nearest village is San Giovanni d'Asso 9 km away; other towns including Montalcino (13 km), Siena (40 km), Pienza (21 km), Bagno Vignoni (16 km), and San Quirico d'Orcia (12 km) are all less than a half-hour drive away. Rome is 200 km away and Florence 120 km.