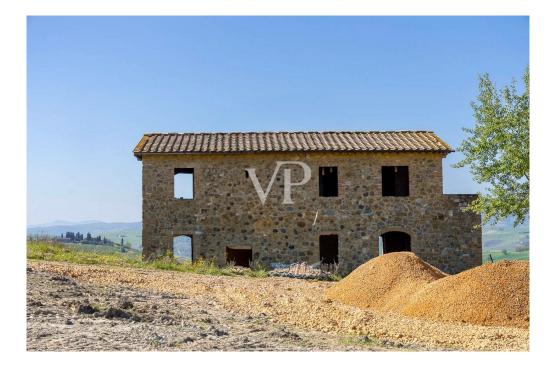

### A first impression

Immersed in the unique landscape of Val d'Orcia and Crete Senesi, we offer for sale a stone farmhouse with a large exclusive garden of about 1450 square meters and a swimming pool overlooking a breathtaking view. It is reached after driving along a picturesque country road dotted with majestic cypress trees. The residential complex is characterized by 7 independent stone residential units; the location is hilly and is about halfway between San Giovanni d'Asso (9 km) and Montalcino (13 km). The internal surface of the farmhouse is about 200sqm, arranged on two levels with: - on the ground floor a large living area characterized by a double living room, dining room and kitchen with a panoramic loggia overlooking the garden, a study and a bathroom. - On the second floor there are 4 bedrooms and 3 bathrooms; two bedrooms have a private bathroom and overlook an outdoor terrace/loggia. The renovation will be done in harmony with the surrounding nature and with all the comforts of an exclusive residence. Delivery is scheduled for June 2025. A specification of the work is available with details of the materials chosen for the interior finishes and the plant works that will be carried out with expected energy class A. Parking area with exclusive covered parking space. In addition, there is the possibility of consulting a professional for vegetation design and interior decoration assistance. The nearest village is San Giovanni d'Asso 9 km away; other towns including Montalcino (13 km), Siena (40 km), Pienza (21 km), Bagno Vignoni (16 km), and San Quirico d'Orcia (12 km) are all less than a half-hour drive away. Rome is 200 km away and Florence 120 km.