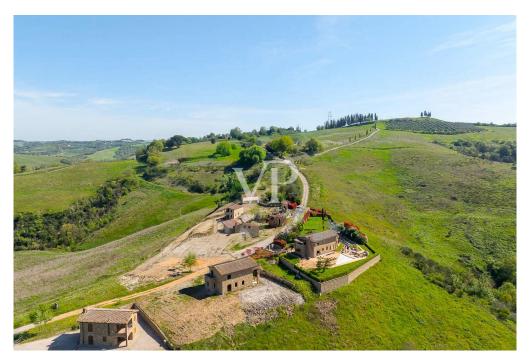

### A first impression

Immersed in the unique landscape of Val d'Orcia and Crete Senesi, we offer for sale a stone farmhouse with a large exclusive garden of about 1450 square meters and a swimming pool overlooking a breathtaking view. It is reached after driving along a picturesque country road dotted with majestic cypress trees. The residential complex is characterized by 7 independent stone residential units; the location is hilly and is about halfway between San Giovanni d'Asso (9 km) and Montalcino (13 km). The internal surface of the farmhouse is about 200sqm, arranged on two levels with: - on the ground floor a large living area characterized by a double living room, dining room and kitchen with a panoramic loggia overlooking the garden, a study and a bathroom. - On the second floor there are 4 bedrooms and 3 bathrooms; two bedrooms have a private bathroom and overlook an outdoor terrace/loggia. The renovation will be done in harmony with the surrounding nature and with all the comforts of an exclusive residence. Delivery is scheduled for June 2025. A specification of the work is available with details of the materials chosen for the interior finishes and the plant works that will be carried out with expected energy class A. Parking area with exclusive covered parking space. In addition, there is the possibility of consulting a professional for vegetation design and interior decoration assistance. The nearest village is San Giovanni d'Asso 9 km away; other towns including Montalcino (13 km), Siena (40 km), Pienza (21 km), Bagno Vignoni (16 km), and San Quirico d'Orcia (12 km) are all less than a half-hour drive away. Rome is 200 km away and Florence 120 km.