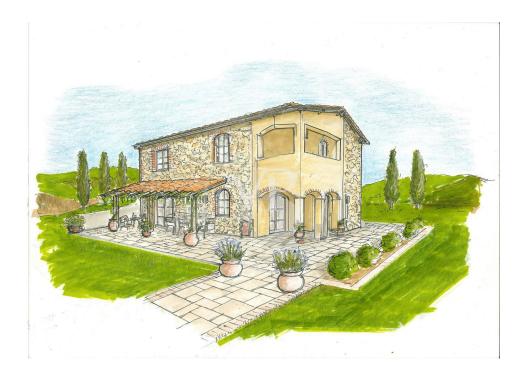

### A first impression

Immersed in the unique landscape of Val d'Orcia and Crete Senesi, we offer for sale a stone farmhouse with a large exclusive garden of about 1450 square meters and a swimming pool overlooking a breathtaking view. It is reached after driving along a picturesque country road dotted with majestic cypress trees. The residential complex is characterized by 7 independent stone residential units; the location is hilly and is about halfway between San Giovanni d'Asso (9 km) and Montalcino (13 km). The internal surface of the farmhouse is about 200sqm, arranged on two levels with: - on the ground floor a large living area characterized by a double living room, dining room and kitchen with a panoramic loggia overlooking the garden, a study and a bathroom. - On the second floor there are 4 bedrooms and 3 bathrooms; two bedrooms have a private bathroom and overlook an outdoor terrace/loggia. The renovation will be done in harmony with the surrounding nature and with all the comforts of an exclusive residence. Delivery is scheduled for June 2025. A specification of the work is available with details of the materials chosen for the interior finishes and the plant works that will be carried out with expected energy class A. Parking area with exclusive covered parking space. In addition, there is the possibility of consulting a professional for vegetation design and interior decoration assistance. The nearest village is San Giovanni d'Asso 9 km away; other towns including Montalcino (13 km), Siena (40 km), Pienza (21 km), Bagno Vignoni (16 km), and San Quirico d'Orcia (12 km) are all less than a half-hour drive away. Rome is 200 km away and Florence 120 km.