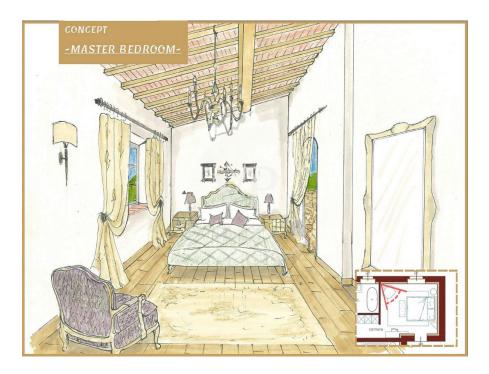

### A first impression

Immersed in the unique landscape of Val d'Orcia and Crete Senesi, we offer for sale a stone farmhouse with a large exclusive garden of about 1450 square meters and a swimming pool overlooking a breathtaking view. It is reached after driving along a picturesque country road dotted with majestic cypress trees. The residential complex is characterized by 7 independent stone residential units; the location is hilly and is about halfway between San Giovanni d'Asso (9 km) and Montalcino (13 km). The internal surface of the farmhouse is about 200sqm, arranged on two levels with: - on the ground floor a large living area characterized by a double living room, dining room and kitchen with a panoramic loggia overlooking the garden, a study and a bathroom. - On the second floor there are 4 bedrooms and 3 bathrooms; two bedrooms have a private bathroom and overlook an outdoor terrace/loggia. The renovation will be done in harmony with the surrounding nature and with all the comforts of an exclusive residence. Delivery is scheduled for June 2025. A specification of the work is available with details of the materials chosen for the interior finishes and the plant works that will be carried out with expected energy class A. Parking area with exclusive covered parking space. In addition, there is the possibility of consulting a professional for vegetation design and interior decoration assistance. The nearest village is San Giovanni d'Asso 9 km away; other towns including Montalcino (13 km), Siena (40 km), Pienza (21 km), Bagno Vignoni (16 km), and San Quirico d'Orcia (12 km) are all less than a half-hour drive away. Rome is 200 km away and Florence 120 km.