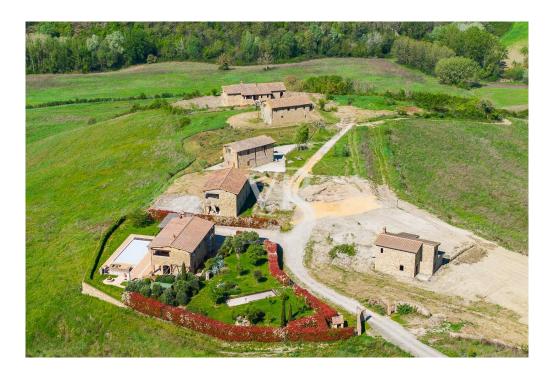

### A first impression

Immersed in the unique landscape of Val d'Orcia and Crete Senesi, we offer for sale a stone farmhouse with a large exclusive garden of about 1450 square meters and a swimming pool overlooking a breathtaking view. It is reached after driving along a picturesque country road dotted with majestic cypress trees. The residential complex is characterized by 7 independent stone residential units; the location is hilly and is about halfway between San Giovanni d'Asso (9 km) and Montalcino (13 km). The internal surface of the farmhouse is about 200sqm, arranged on two levels with: - on the ground floor a large living area characterized by a double living room, dining room and kitchen with a panoramic loggia overlooking the garden, a study and a bathroom. - On the second floor there are 4 bedrooms and 3 bathrooms; two bedrooms have a private bathroom and overlook an outdoor terrace/loggia. The renovation will be done in harmony with the surrounding nature and with all the comforts of an exclusive residence. Delivery is scheduled for June 2025. A specification of the work is available with details of the materials chosen for the interior finishes and the plant works that will be carried out with expected energy class A. Parking area with exclusive covered parking space. In addition, there is the possibility of consulting a professional for vegetation design and interior decoration assistance. The nearest village is San Giovanni d'Asso 9 km away; other towns including Montalcino (13 km), Siena (40 km), Pienza (21 km), Bagno Vignoni (16 km), and San Quirico d'Orcia (12 km) are all less than a half-hour drive away. Rome is 200 km away and Florence 120 km.