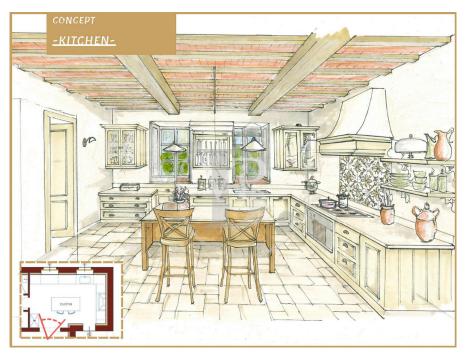

### A first impression

Immersed in the unique landscape of Val d'Orcia and Crete Senesi, we offer for sale a stone farmhouse with a large exclusive garden of about 1450 square meters and a swimming pool overlooking a breathtaking view. It is reached after driving along a picturesque country road dotted with majestic cypress trees. The residential complex is characterized by 7 independent stone residential units; the location is hilly and is about halfway between San Giovanni d'Asso (9 km) and Montalcino (13 km). The internal surface of the farmhouse is about 200sqm, arranged on two levels with: - on the ground floor a large living area characterized by a double living room, dining room and kitchen with a panoramic loggia overlooking the garden, a study and a bathroom. - On the second floor there are 4 bedrooms and 3 bathrooms; two bedrooms have a private bathroom and overlook an outdoor terrace/loggia. The renovation will be done in harmony with the surrounding nature and with all the comforts of an exclusive residence. Delivery is scheduled for June 2025. A specification of the work is available with details of the materials chosen for the interior finishes and the plant works that will be carried out with expected energy class A. Parking area with exclusive covered parking space. In addition, there is the possibility of consulting a professional for vegetation design and interior decoration assistance. The nearest village is San Giovanni d'Asso 9 km away; other towns including Montalcino (13 km), Siena (40 km), Pienza (21 km), Bagno Vignoni (16 km), and San Quirico d'Orcia (12 km) are all less than a half-hour drive away. Rome is 200 km away and Florence 120 km.