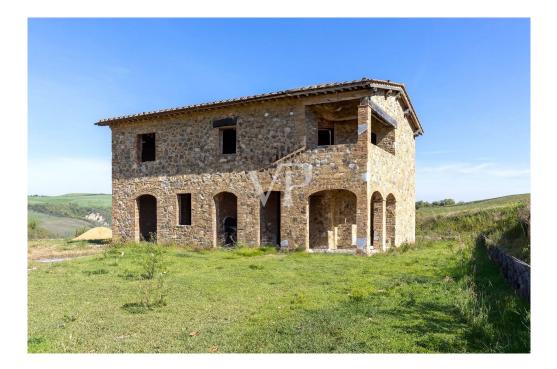

### A first impression

Immersed in the unique landscape of Val d'Orcia and Crete Senesi, we offer for sale a stone farmhouse with a large exclusive garden of about 1450 square meters and a swimming pool overlooking a breathtaking view. It is reached after driving along a picturesque country road dotted with majestic cypress trees. The residential complex is characterized by 7 independent stone residential units; the location is hilly and is about halfway between San Giovanni d'Asso (9 km) and Montalcino (13 km). The internal surface of the farmhouse is about 200sqm, arranged on two levels with: - on the ground floor a large living area characterized by a double living room, dining room and kitchen with a panoramic loggia overlooking the garden, a study and a bathroom. - On the second floor there are 4 bedrooms and 3 bathrooms; two bedrooms have a private bathroom and overlook an outdoor terrace/loggia. The renovation will be done in harmony with the surrounding nature and with all the comforts of an exclusive residence. Delivery is scheduled for June 2025. A specification of the work is available with details of the materials chosen for the interior finishes and the plant works that will be carried out with expected energy class A. Parking area with exclusive covered parking space. In addition, there is the possibility of consulting a professional for vegetation design and interior decoration assistance. The nearest village is San Giovanni d'Asso 9 km away; other towns including Montalcino (13 km), Siena (40 km), Pienza (21 km), Bagno Vignoni (16 km), and San Quirico d'Orcia (12 km) are all less than a half-hour drive away. Rome is 200 km away and Florence 120 km.