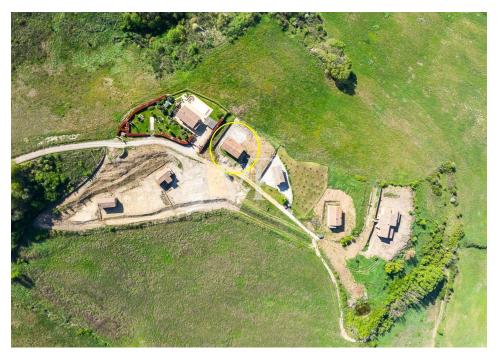

### A first impression

Immersed in the unique landscape of Val d'Orcia and Crete Senesi, we offer for sale a stone farmhouse with a large exclusive garden of about 1450 square meters and a swimming pool overlooking a breathtaking view. It is reached after driving along a picturesque country road dotted with majestic cypress trees. The residential complex is characterized by 7 independent stone residential units; the location is hilly and is about halfway between San Giovanni d'Asso (9 km) and Montalcino (13 km). The internal surface of the farmhouse is about 200sqm, arranged on two levels with: - on the ground floor a large living area characterized by a double living room, dining room and kitchen with a panoramic loggia overlooking the garden, a study and a bathroom. - On the second floor there are 4 bedrooms and 3 bathrooms; two bedrooms have a private bathroom and overlook an outdoor terrace/loggia. The renovation will be done in harmony with the surrounding nature and with all the comforts of an exclusive residence. Delivery is scheduled for June 2025. A specification of the work is available with details of the materials chosen for the interior finishes and the plant works that will be carried out with expected energy class A. Parking area with exclusive covered parking space. In addition, there is the possibility of consulting a professional for vegetation design and interior decoration assistance. The nearest village is San Giovanni d'Asso 9 km away; other towns including Montalcino (13 km), Siena (40 km), Pienza (21 km), Bagno Vignoni (16 km), and San Quirico d'Orcia (12 km) are all less than a half-hour drive away. Rome is 200 km away and Florence 120 km.