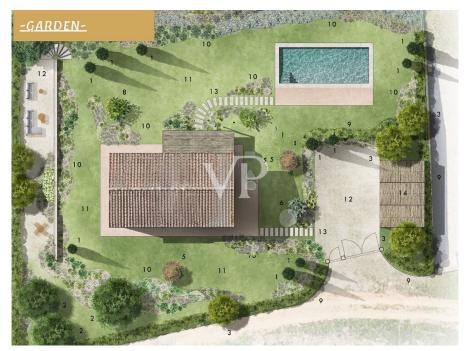

### A first impression

Immersed in the unique landscape of Val d'Orcia and Crete Senesi, we offer for sale a stone farmhouse with a large exclusive garden of about 1450 square meters and a swimming pool overlooking a breathtaking view. It is reached after driving along a picturesque country road dotted with majestic cypress trees. The residential complex is characterized by 7 independent stone residential units; the location is hilly and is about halfway between San Giovanni d'Asso (9 km) and Montalcino (13 km). The internal surface of the farmhouse is about 200sqm, arranged on two levels with: - on the ground floor a large living area characterized by a double living room, dining room and kitchen with a panoramic loggia overlooking the garden, a study and a bathroom. - On the second floor there are 4 bedrooms and 3 bathrooms; two bedrooms have a private bathroom and overlook an outdoor terrace/loggia. The renovation will be done in harmony with the surrounding nature and with all the comforts of an exclusive residence. Delivery is scheduled for June 2025. A specification of the work is available with details of the materials chosen for the interior finishes and the plant works that will be carried out with expected energy class A. Parking area with exclusive covered parking space. In addition, there is the possibility of consulting a professional for vegetation design and interior decoration assistance. The nearest village is San Giovanni d'Asso 9 km away; other towns including Montalcino (13 km), Siena (40 km), Pienza (21 km), Bagno Vignoni (16 km), and San Quirico d'Orcia (12 km) are all less than a half-hour drive away. Rome is 200 km away and Florence 120 km.

### Details of amenities

Private pool Large private garden Exclusive carport Energy class A Professional for vegetation design and interior design assistance