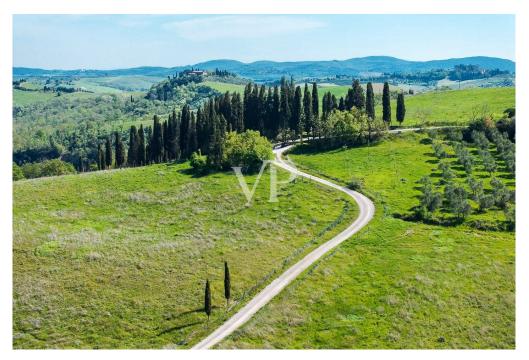

### A first impression

Immersed in the unique landscape of Val d'Orcia and Crete Senesi, we offer for sale a stone farmhouse with a large exclusive garden of about 1450 square meters and a swimming pool overlooking a breathtaking view. It is reached after driving along a picturesque country road dotted with majestic cypress trees. The residential complex is characterized by 7 independent stone residential units; the location is hilly and is about halfway between San Giovanni d'Asso (9 km) and Montalcino (13 km). The internal surface of the farmhouse is about 200sqm, arranged on two levels with: - on the ground floor a large living area characterized by a double living room, dining room and kitchen with a panoramic loggia overlooking the garden, a study and a bathroom. - On the second floor there are 4 bedrooms and 3 bathrooms; two bedrooms have a private bathroom and overlook an outdoor terrace/loggia. The renovation will be done in harmony with the surrounding nature and with all the comforts of an exclusive residence. Delivery is scheduled for June 2025. A specification of the work is available with details of the materials chosen for the interior finishes and the plant works that will be carried out with expected energy class A. Parking area with exclusive covered parking space. In addition, there is the possibility of consulting a professional for vegetation design and interior decoration assistance. The nearest village is San Giovanni d'Asso 9 km away; other towns including Montalcino (13 km), Siena (40 km), Pienza (21 km), Bagno Vignoni (16 km), and San Quirico d'Orcia (12 km) are all less than a half-hour drive away. Rome is 200 km away and Florence 120 km.

### All about the location

The nearest town is San Giovanni d'Asso 9 km away; other towns including Montalcino (13 km), Siena (40 km), Pienza (21 km), Bagno Vignoni (16 km), San Quirico d'Orcia (12 km) are all less than half an hour by car. Rome is 200 km away and Florence 120 km.