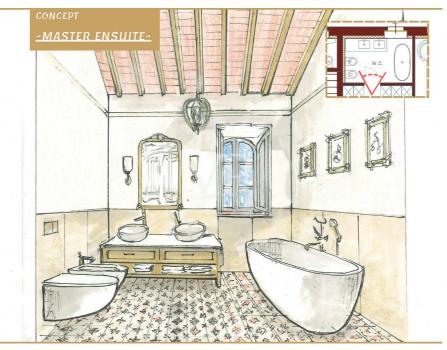

### A first impression

Immersed in the unique landscape of Val d'Orcia and Crete Senesi, we offer for sale a stone farmhouse with a large exclusive garden of about 1450 square meters and a swimming pool overlooking a breathtaking view. It is reached after driving along a picturesque country road dotted with majestic cypress trees. The residential complex is characterized by 7 independent stone residential units; the location is hilly and is about halfway between San Giovanni d'Asso (9 km) and Montalcino (13 km). The internal surface of the farmhouse is about 200sqm, arranged on two levels with: - on the ground floor a large living area characterized by a double living room, dining room and kitchen with a panoramic loggia overlooking the garden, a study and a bathroom. - On the second floor there are 4 bedrooms and 3 bathrooms; two bedrooms have a private bathroom and overlook an outdoor terrace/loggia. The renovation will be done in harmony with the surrounding nature and with all the comforts of an exclusive residence. Delivery is scheduled for June 2025. A specification of the work is available with details of the materials chosen for the interior finishes and the plant works that will be carried out with expected energy class A. Parking area with exclusive covered parking space. In addition, there is the possibility of consulting a professional for vegetation design and interior decoration assistance. The nearest village is San Giovanni d'Asso 9 km away; other towns including Montalcino (13 km), Siena (40 km), Pienza (21 km), Bagno Vignoni (16 km), and San Quirico d'Orcia (12 km) are all less than a half-hour drive away. Rome is 200 km away and Florence 120 km.