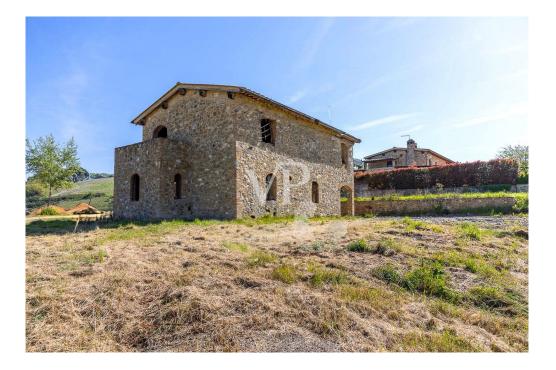

### A first impression

Immersed in the unique landscape of Val d'Orcia and Crete Senesi, we offer for sale a stone farmhouse with a large exclusive garden of about 1450 square meters and a swimming pool overlooking a breathtaking view. It is reached after driving along a picturesque country road dotted with majestic cypress trees. The residential complex is characterized by 7 independent stone residential units; the location is hilly and is about halfway between San Giovanni d'Asso (9 km) and Montalcino (13 km). The internal surface of the farmhouse is about 200sqm, arranged on two levels with: - on the ground floor a large living area characterized by a double living room, dining room and kitchen with a panoramic loggia overlooking the garden, a study and a bathroom. - On the second floor there are 4 bedrooms and 3 bathrooms; two bedrooms have a private bathroom and overlook an outdoor terrace/loggia. The renovation will be done in harmony with the surrounding nature and with all the comforts of an exclusive residence. Delivery is scheduled for June 2025. A specification of the work is available with details of the materials chosen for the interior finishes and the plant works that will be carried out with expected energy class A. Parking area with exclusive covered parking space. In addition, there is the possibility of consulting a professional for vegetation design and interior decoration assistance. The nearest village is San Giovanni d'Asso 9 km away; other towns including Montalcino (13 km), Siena (40 km), Pienza (21 km), Bagno Vignoni (16 km), and San Quirico d'Orcia (12 km) are all less than a half-hour drive away. Rome is 200 km away and Florence 120 km.