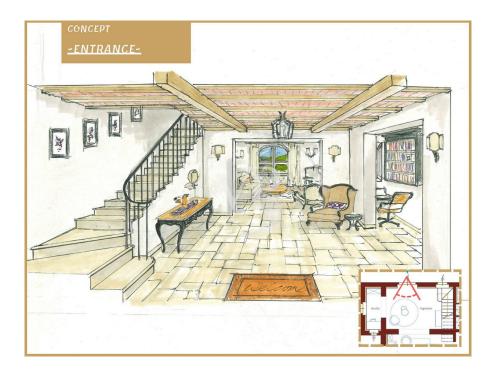

### A first impression

Immersed in the unique landscape of Val d'Orcia and Crete Senesi, we offer for sale a stone farmhouse with a large exclusive garden of about 1450 square meters and a swimming pool overlooking a breathtaking view. It is reached after driving along a picturesque country road dotted with majestic cypress trees. The residential complex is characterized by 7 independent stone residential units; the location is hilly and is about halfway between San Giovanni d'Asso (9 km) and Montalcino (13 km). The internal surface of the farmhouse is about 200sqm, arranged on two levels with: - on the ground floor a large living area characterized by a double living room, dining room and kitchen with a panoramic loggia overlooking the garden, a study and a bathroom. - On the second floor there are 4 bedrooms and 3 bathrooms; two bedrooms have a private bathroom and overlook an outdoor terrace/loggia. The renovation will be done in harmony with the surrounding nature and with all the comforts of an exclusive residence. Delivery is scheduled for June 2025. A specification of the work is available with details of the materials chosen for the interior finishes and the plant works that will be carried out with expected energy class A. Parking area with exclusive covered parking space. In addition, there is the possibility of consulting a professional for vegetation design and interior decoration assistance. The nearest village is San Giovanni d'Asso 9 km away; other towns including Montalcino (13 km), Siena (40 km), Pienza (21 km), Bagno Vignoni (16 km), and San Quirico d'Orcia (12 km) are all less than a half-hour drive away. Rome is 200 km away and Florence 120 km.