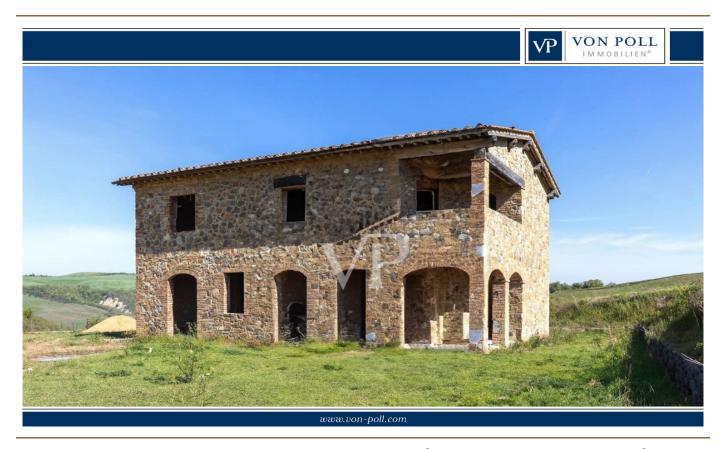

### A first impression

Immersed in the unique landscape of Val d'Orcia and Crete Senesi, we offer for sale a stone farmhouse with a large exclusive garden of about 1450 square meters and a swimming pool overlooking a breathtaking view. It is reached after driving along a picturesque country road dotted with majestic cypress trees. The residential complex is characterized by 7 independent stone residential units; the location is hilly and is about halfway between San Giovanni d'Asso (9 km) and Montalcino (13 km). The internal surface of the farmhouse is about 200sqm, arranged on two levels with: - on the ground floor a large living area characterized by a double living room, dining room and kitchen with a panoramic loggia overlooking the garden, a study and a bathroom. - On the second floor there are 4 bedrooms and 3 bathrooms; two bedrooms have a private bathroom and overlook an outdoor terrace/loggia. The renovation will be done in harmony with the surrounding nature and with all the comforts of an exclusive residence. Delivery is scheduled for June 2025. A specification of the work is available with details of the materials chosen for the interior finishes and the plant works that will be carried out with expected energy class A. Parking area with exclusive covered parking space. In addition, there is the possibility of consulting a professional for vegetation design and interior decoration assistance. The nearest village is San Giovanni d'Asso 9 km away; other towns including Montalcino (13 km), Siena (40 km), Pienza (21 km), Bagno Vignoni (16 km), and San Quirico d'Orcia (12 km) are all less than a half-hour drive away. Rome is 200 km away and Florence 120 km.