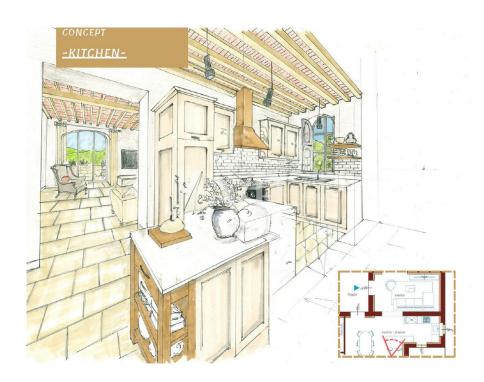

We offer for sale a stone farmhouse with an area of 130 square meters, distributed on two levels.

The ground floor comprises a large and bright living area with panoramic loggias, a kitchen and sofa area, a central hallway, a bedroom, a bathroom and a storage room. The second floor includes 2 double bedrooms with private bathrooms and access to an outdoor loggia.

The restoration will be carried out in harmony with the surrounding nature and the farmhouse will be equipped with all the modern comforts of an exclusive residence. The expected completion and delivery date is June 2025.

A specification of the work is available with details of the materials chosen for the interior finishes and the plant works that will be carried out.

Expected energy class A.

Parking area with exclusive covered parking space.