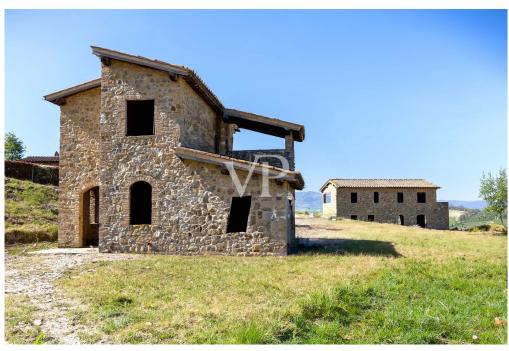

#### A first impression

Amid the picturesque landscape of the hills of the Val d'Orcia and the Crete Senesi, a beautiful stone farmhouse with a large exclusive garden of about 1,600 square meters overlooks a breathtaking panorama.

The farmhouse is accessed via a scenic dirt road lined with majestic cypress trees. The small hamlet consists of 7 independent stone units and is located in a hilly area halfway between San Giovanni d'Asso (9 km) and Montalcino (13 km).

We offer for sale a stone farmhouse with an area of 130 square meters, distributed on two levels.

The ground floor comprises a large and bright living area with panoramic loggias, a kitchen and sofa area, a central hallway, a bedroom, a bathroom and a storage room. The second floor includes 2 double bedrooms with private bathrooms and access to an outdoor loggia.