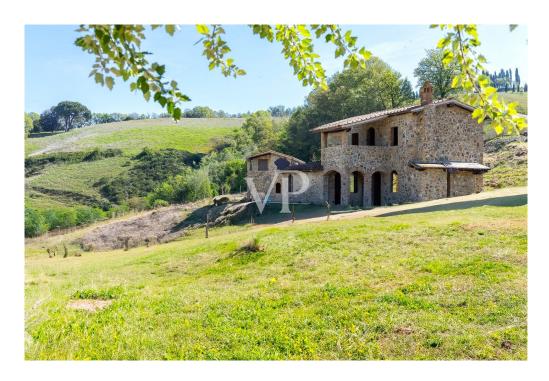

#### A first impression

Amid the picturesque landscape of the hills of the Val d'Orcia and the Crete Senesi, a beautiful stone farmhouse with a large exclusive garden of about 1,600 square meters overlooks a breathtaking panorama.

Outside, it is possible to add a solarium with Jacuzzi to the garden. These improvements are not included in the asking price, but can be facilitated by specialized partners. In addition, there is the possibility of consulting a professional for vegetation design and assistance with interior decoration.