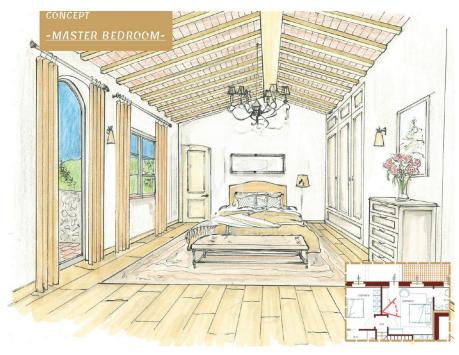

We offer for sale a stone farmhouse with an area of 130 square meters, distributed on two levels.

The ground floor comprises a large and bright living area with panoramic loggias, a kitchen and sofa area, a central hallway, a bedroom, a bathroom and a storage room. The second floor includes 2 double bedrooms with private bathrooms and access to an outdoor loggia.

The restoration will be carried out in harmony with the surrounding nature and the farmhouse will be equipped with all the modern comforts of an exclusive residence. The expected completion and delivery date is June 2025.

A specification of the work is available with details of the materials chosen for the interior finishes and the plant works that will be carried out.

Expected energy class A.

Parking area with exclusive covered parking space.