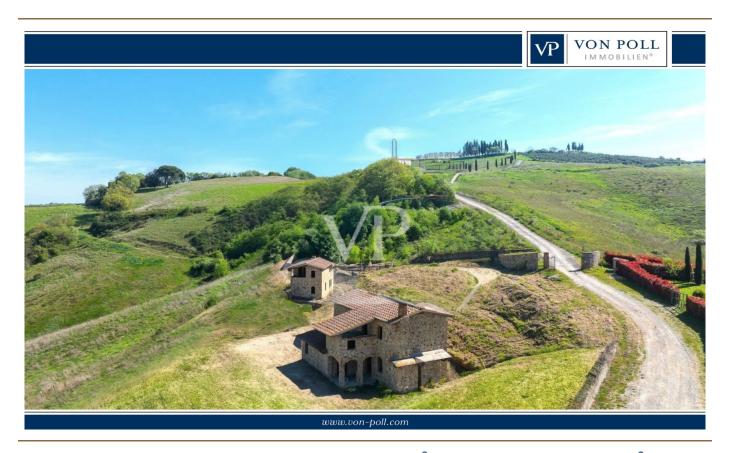

#### A first impression

Amid the picturesque landscape of the hills of the Val d'Orcia and the Crete Senesi, a beautiful stone farmhouse with a large exclusive garden of about 1,600 square meters overlooks a breathtaking panorama.

The farmhouse is accessed via a scenic dirt road lined with majestic cypress trees. The small hamlet consists of 7 independent stone units and is located in a hilly area halfway between San Giovanni d'Asso (9 km) and Montalcino (13 km).

We offer for sale a stone farmhouse with an area of 130 square meters, distributed on two levels.

The ground floor comprises a large and bright living area with panoramic loggias, a kitchen and sofa area, a central hallway, a bedroom, a bathroom and a storage room. The second floor includes 2 double bedrooms with private bathrooms and access to an outdoor loggia.