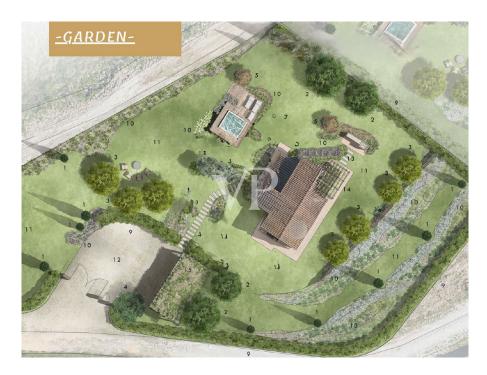

#### A first impression

Amid the picturesque landscape of the hills of the Val d'Orcia and the Crete Senesi, a beautiful stone farmhouse with a large exclusive garden of about 1,600 square meters overlooks a breathtaking panorama.

Outside, it is possible to add a solarium with Jacuzzi to the garden. These improvements are not included in the asking price, but can be facilitated by specialized partners. In addition, there is the possibility of consulting a professional for vegetation design and assistance with interior decoration.