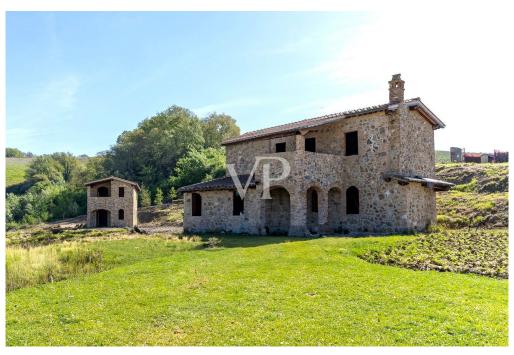

We offer for sale a stone farmhouse with an area of 130 square meters, distributed on two levels.

The ground floor comprises a large and bright living area with panoramic loggias, a kitchen and sofa area, a central hallway, a bedroom, a bathroom and a storage room. The second floor includes 2 double bedrooms with private bathrooms and access to an outdoor loggia.

The restoration will be carried out in harmony with the surrounding nature and the farmhouse will be equipped with all the modern comforts of an exclusive residence. The expected completion and delivery date is June 2025.