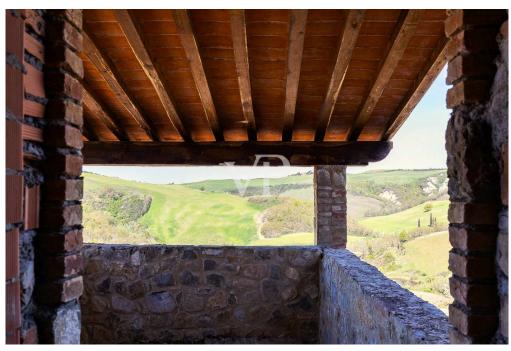

#### A first impression

Amid the picturesque landscape of the hills of the Val d'Orcia and the Crete Senesi, a beautiful stone farmhouse with a large exclusive garden of about 1,600 square meters overlooks a breathtaking panorama.

We offer for sale a stone farmhouse with an area of 130 square meters, distributed on two levels.

The ground floor comprises a large and bright living area with panoramic loggias, a kitchen and sofa area, a central hallway, a bedroom, a bathroom and a storage room. The second floor includes 2 double bedrooms with private bathrooms and access to an outdoor loggia.