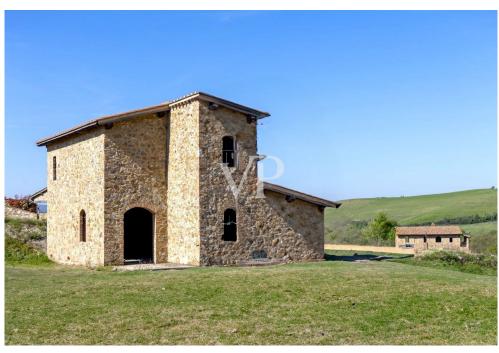

We offer for sale a stone farmhouse with an area of 130 square meters, distributed on two levels.

The ground floor comprises a large and bright living area with panoramic loggias, a kitchen and sofa area, a central hallway, a bedroom, a bathroom and a storage room. The second floor includes 2 double bedrooms with private bathrooms and access to an outdoor loggia.

The restoration will be carried out in harmony with the surrounding nature and the farmhouse will be equipped with all the modern comforts of an exclusive residence. The expected completion and delivery date is June 2025.