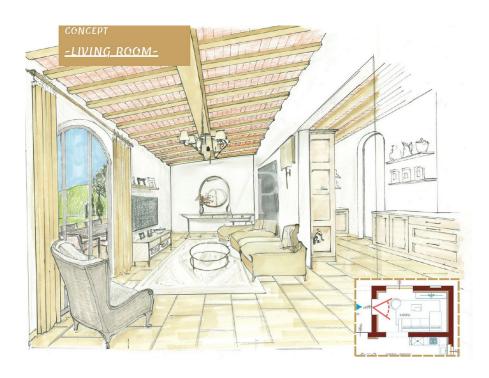

We offer for sale a stone farmhouse with an area of 130 square meters, distributed on two levels.

The ground floor comprises a large and bright living area with panoramic loggias, a kitchen and sofa area, a central hallway, a bedroom, a bathroom and a storage room. The second floor includes 2 double bedrooms with private bathrooms and access to an outdoor loggia.

The restoration will be carried out in harmony with the surrounding nature and the farmhouse will be equipped with all the modern comforts of an exclusive residence. The expected completion and delivery date is June 2025.

A specification of the work is available with details of the materials chosen for the interior finishes and the plant works that will be carried out.

Expected energy class A.

Parking area with exclusive covered parking space.