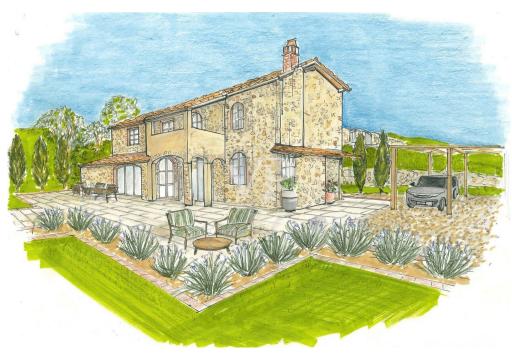

#### A first impression

Amid the picturesque landscape of the hills of the Val d'Orcia and the Crete Senesi, a beautiful stone farmhouse with a large exclusive garden of about 1,600 square meters overlooks a breathtaking panorama.

The farmhouse is accessed via a scenic dirt road lined with majestic cypress trees. The small hamlet consists of 7 independent stone units and is located in a hilly area halfway between San Giovanni d'Asso (9 km) and Montalcino (13 km).

We offer for sale a stone farmhouse with an area of 130 square meters, distributed on two levels.

The ground floor comprises a large and bright living area with panoramic loggias, a kitchen and sofa area, a central hallway, a bedroom, a bathroom and a storage room. The second floor includes 2 double bedrooms with private bathrooms and access to an outdoor loggia.

The restoration will be carried out in harmony with the surrounding nature and the farmhouse will be equipped with all the modern comforts of an exclusive residence. The expected completion and delivery date is June 2025.

A specification of the work is available with details of the materials chosen for the interior finishes and the plant works that will be carried out.

Expected energy class A.

Parking area with exclusive covered parking space.

Outside, it is possible to add a solarium with Jacuzzi to the garden. These improvements are not included in the asking price, but can be facilitated by specialized partners. In addition, there is the possibility of consulting a professional for vegetation design and assistance with interior decoration.