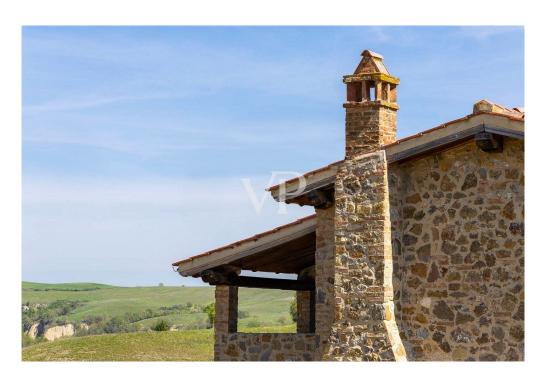

#### A first impression

Amid the picturesque landscape of the hills of the Val d'Orcia and the Crete Senesi, a beautiful stone farmhouse with a large exclusive garden of about 1,600 square meters overlooks a breathtaking panorama.

We offer for sale a stone farmhouse with an area of 130 square meters, distributed on two levels.

The ground floor comprises a large and bright living area with panoramic loggias, a kitchen and sofa area, a central hallway, a bedroom, a bathroom and a storage room. The second floor includes 2 double bedrooms with private bathrooms and access to an outdoor loggia.