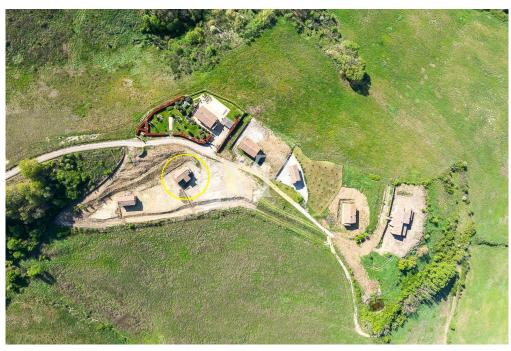

The farmhouse is accessed via a scenic dirt road lined with majestic cypress trees. The small hamlet consists of 7 independent stone units and is located in a hilly area halfway between San Giovanni d'Asso (9 km) and Montalcino (13 km).