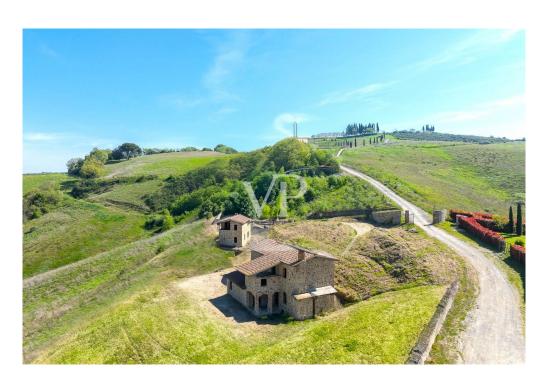

#### A first impression

Amid the picturesque landscape of the hills of the Val d'Orcia and the Crete Senesi, a beautiful stone farmhouse with a large exclusive garden of about 1,600 square meters overlooks a breathtaking panorama.

The farmhouse is accessed via a scenic dirt road lined with majestic cypress trees. The small hamlet consists of 7 independent stone units and is located in a hilly area halfway between San Giovanni d'Asso (9 km) and Montalcino (13 km).

We offer for sale a stone farmhouse with an area of 130 square meters, distributed on two levels.

The ground floor comprises a large and bright living area with panoramic loggias, a kitchen and sofa area, a central hallway, a bedroom, a bathroom and a storage room. The second floor includes 2 double bedrooms with private bathrooms and access to an outdoor loggia.