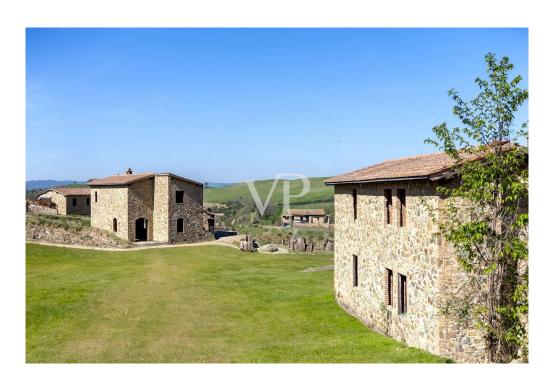

The farmhouse is accessed via a scenic dirt road lined with majestic cypress trees. The small hamlet consists of 7 independent stone units and is located in a hilly area halfway between San Giovanni d'Asso (9 km) and Montalcino (13 km).

We offer for sale a stone farmhouse with an area of 130 square meters, distributed on two levels.

The ground floor comprises a large and bright living area with panoramic loggias, a kitchen and sofa area, a central hallway, a bedroom, a bathroom and a storage room. The second floor includes 2 double bedrooms with private bathrooms and access to an outdoor loggia.