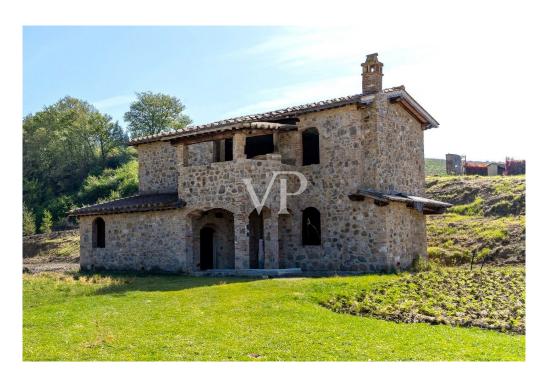

We offer for sale a stone farmhouse with an area of 130 square meters, distributed on two levels.

The ground floor comprises a large and bright living area with panoramic loggias, a kitchen and sofa area, a central hallway, a bedroom, a bathroom and a storage room. The second floor includes 2 double bedrooms with private bathrooms and access to an outdoor loggia.

The restoration will be carried out in harmony with the surrounding nature and the farmhouse will be equipped with all the modern comforts of an exclusive residence. The expected completion and delivery date is June 2025.