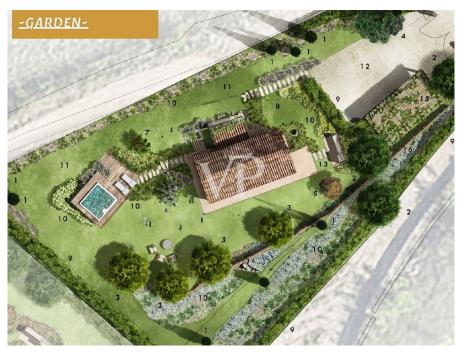

#### A first impression

Located in the beautiful Val d'Orcia and Crete Senesi, we offer for sale a stone farmhouse that features a large exclusive garden of about 1300 square meters with panoramic views.

Accessible through a picturesque dirt road lined with majestic cypress trees, this property is located within a small country hamlet composed of 7 independent stone units and is situated in a hilly position, halfway between San Giovanni d'Asso (9 km) and Montalcino (13 km).

The house is expected to be energy class A.

An exclusive carport is also included in the parking area.

Outside, a solarium with hot tub can be added to the garden. These improvements are not included in the asking price, but can be facilitated by specialized partners. In addition, there is the option of consulting a professional for vegetation design and interior design assistance.

#### Details of amenities

Private garden Exclusive carport Energy class A

Possible hot tub

Professional for vegetation design and assistance with interior decoration