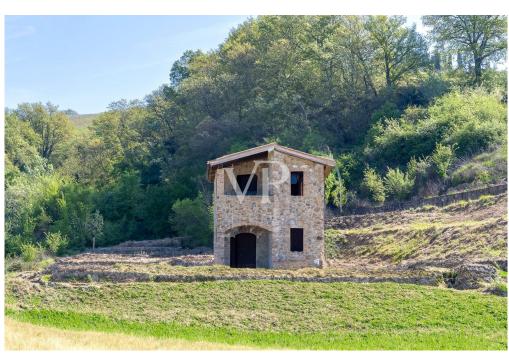

#### A first impression

Located in the beautiful Val d'Orcia and Crete Senesi, we offer for sale a stone farmhouse that features a large exclusive garden of about 1300 square meters with panoramic views.

With an area of about 115 square meters on two levels, the farmhouse boasts a large living area, which includes a living room, dining room, kitchen, bathroom, utility room and a beautiful terrace overlooking the garden on the ground floor.

On the second floor are two double bedrooms with private bathrooms and access to an outdoor terrace.

The renovation of this property embodies harmony with nature and will offer all the modern comforts of an exclusive residence. Completion is scheduled for June 2025, with detailed specifications for the planned work, including materials chosen for the interior finishes and engineering works planned.