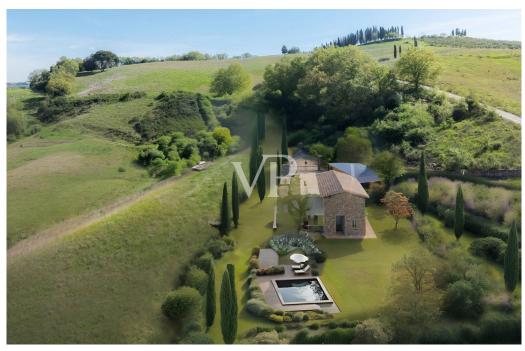

#### A first impression

Located in the beautiful Val d'Orcia and Crete Senesi, we offer for sale a stone farmhouse that features a large exclusive garden of about 1300 square meters with panoramic views.

Accessible through a picturesque dirt road lined with majestic cypress trees, this property is located within a small country hamlet composed of 7 independent stone units and is situated in a hilly position, halfway between San Giovanni d'Asso (9 km) and Montalcino (13 km).

The house is expected to be energy class A.

An exclusive carport is also included in the parking area.

Outside, a solarium with hot tub can be added to the garden. These improvements are not included in the asking price, but can be facilitated by specialized partners. In addition, there is the option of consulting a professional for vegetation design and interior design assistance.