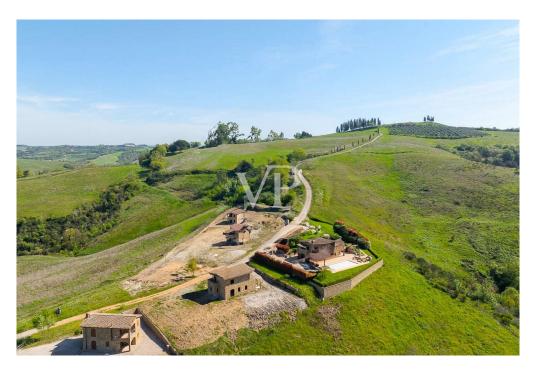

Accessible through a picturesque dirt road lined with majestic cypress trees, this property is located within a small country hamlet composed of 7 independent stone units and is situated in a hilly position, halfway between San Giovanni d'Asso (9 km) and Montalcino (13 km).

The nearest town, San Giovanni d'Asso, is only 9 km away, while other sought-after destinations such as Montalcino (13 km), Siena (40 km), Pienza (21 km), Bagno Vignoni (16 km) and San Quirico d'Orcia (12 km) can be reached in half an hour by car. In addition, Rome is only 200 km away and Florence 120 km.

#### All about the location

The nearest town, San Giovanni d'Asso, is only 9 km away, while other sought-after destinations such as Montalcino (13 km), Siena (40 km), Pienza (21 km), Bagno Vignoni (16 km) and San Quirico d'Orcia (12 km) can be reached in half an hour by car. In addition, Rome is only 200 km away and Florence 120 km.