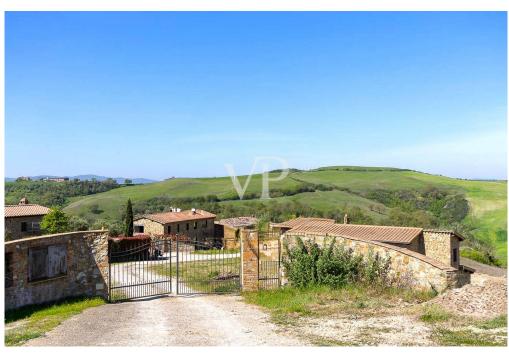

Accessible through a picturesque dirt road lined with majestic cypress trees, this property is located within a small country hamlet composed of 7 independent stone units and is situated in a hilly position, halfway between San Giovanni d'Asso (9 km) and Montalcino (13 km).