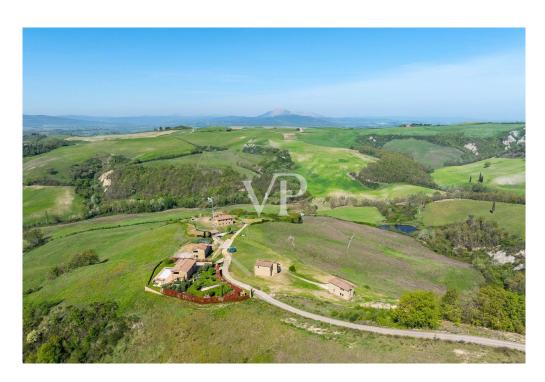

#### A first impression

Located in the beautiful Val d'Orcia and Crete Senesi, we offer for sale a stone farmhouse that features a large exclusive garden of about 1300 square meters with panoramic views.

Accessible through a picturesque dirt road lined with majestic cypress trees, this property is located within a small country hamlet composed of 7 independent stone units and is situated in a hilly position, halfway between San Giovanni d'Asso (9 km) and Montalcino (13 km).