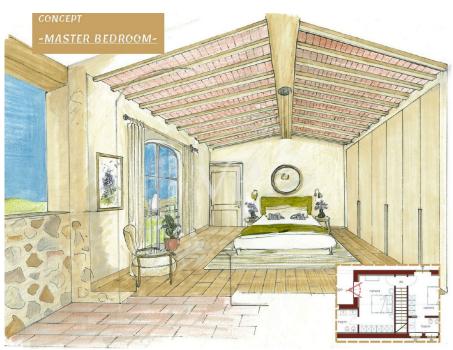

On the second floor are two double bedrooms with private bathrooms and access to an outdoor terrace.

The renovation of this property embodies harmony with nature and will offer all the modern comforts of an exclusive residence. Completion is scheduled for June 2025, with detailed specifications for the planned work, including materials chosen for the interior finishes and engineering works planned.