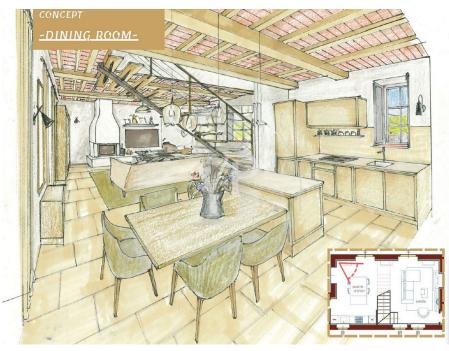

With an area of about 115 square meters on two levels, the farmhouse boasts a large living area, which includes a living room, dining room, kitchen, bathroom, utility room and a beautiful terrace overlooking the garden on the ground floor.

On the second floor are two double bedrooms with private bathrooms and access to an outdoor terrace.

The renovation of this property embodies harmony with nature and will offer all the modern comforts of an exclusive residence. Completion is scheduled for June 2025, with detailed specifications for the planned work, including materials chosen for the interior finishes and engineering works planned.