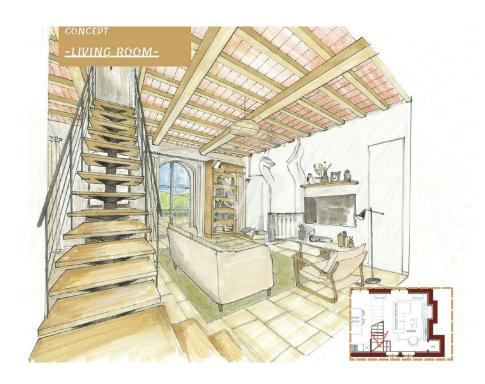

With an area of about 115 square meters on two levels, the farmhouse boasts a large living area, which includes a living room, dining room, kitchen, bathroom, utility room and a beautiful terrace overlooking the garden on the ground floor.

On the second floor are two double bedrooms with private bathrooms and access to an outdoor terrace.

The renovation of this property embodies harmony with nature and will offer all the modern comforts of an exclusive residence. Completion is scheduled for June 2025, with detailed specifications for the planned work, including materials chosen for the interior finishes and engineering works planned.