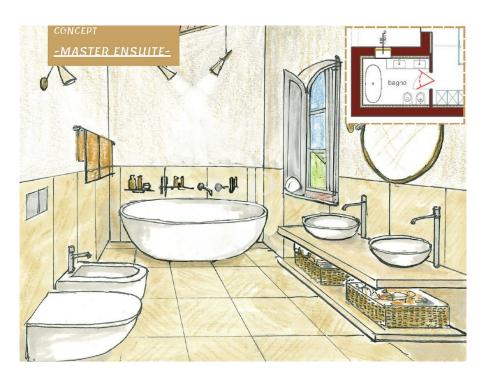

On the second floor are two double bedrooms with private bathrooms and access to an outdoor terrace.

The renovation of this property embodies harmony with nature and will offer all the modern comforts of an exclusive residence. Completion is scheduled for June 2025, with detailed specifications for the planned work, including materials chosen for the interior finishes and engineering works planned.