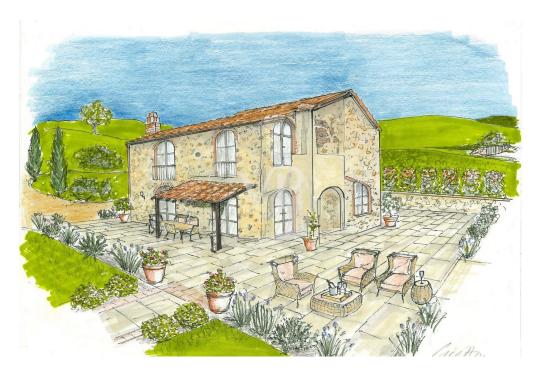

#### A first impression

Located in the beautiful Val d'Orcia and Crete Senesi, we offer for sale a stone farmhouse that features a large exclusive garden of about 1300 square meters with panoramic views.

With an area of about 115 square meters on two levels, the farmhouse boasts a large living area, which includes a living room, dining room, kitchen, bathroom, utility room and a beautiful terrace overlooking the garden on the ground floor.

On the second floor are two double bedrooms with private bathrooms and access to an outdoor terrace.

The renovation of this property embodies harmony with nature and will offer all the modern comforts of an exclusive residence. Completion is scheduled for June 2025, with detailed specifications for the planned work, including materials chosen for the interior finishes and engineering works planned.