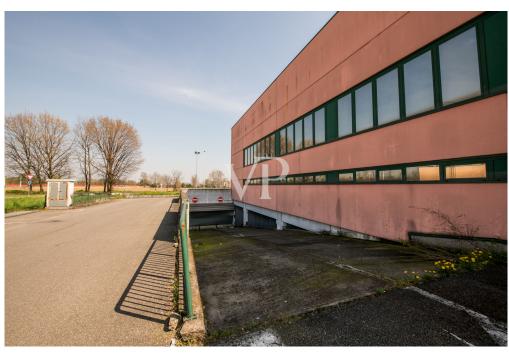

#### A first impression

In an industrial area, just a few minutes from the entrances to the ring road and highway, we offer for sale a large commercial warehouse of about 6,000 square meters, ideal for activities such as supermarkets, wholesale stores, outlets or logistics.

The property enjoys triple exposure, ensuring excellent natural light, and is served by two elevators, Stairs and treadmill, making it easy to move people and goods inside the facility.

There is a large basement parking area of 13,407 square meters, with convenient on and off ramps, as well as a dedicated loading and unloading area for trucks, designed to facilitate logistics operations. In addition, the property includes an outdoor open area of 8,294 square meters, ideal for additional maneuvering space or customization according to the needs of the business.