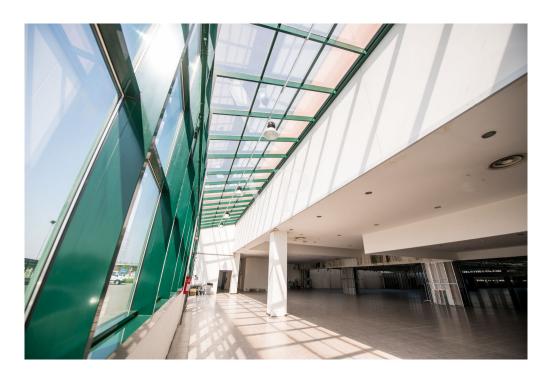

The property enjoys triple exposure, ensuring excellent natural light, and is served by two elevators, Stairs and treadmill, making it easy to move people and goods inside the facility.

There is a large basement parking area of 13,407 square meters, with convenient on and off ramps, as well as a dedicated loading and unloading area for trucks, designed to facilitate logistics operations. In addition, the property includes an outdoor open area of 8,294 square meters, ideal for additional maneuvering space or customization according to the needs of the business.