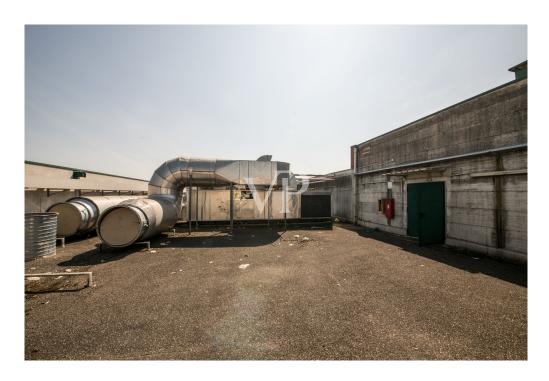

The property enjoys triple exposure, ensuring excellent natural light, and is served by two elevators, Stairs and treadmill, making it easy to move people and goods inside the facility.

There is a large basement parking area of 13,407 square meters, with convenient on and off ramps, as well as a dedicated loading and unloading area for trucks, designed to facilitate logistics operations. In addition, the property includes an outdoor open area of 8,294 square meters, ideal for additional maneuvering space or customization according to the needs of the business.

#### Details of amenities

- Parking area
- Treadmills (escalators)
- 2 elevators
- Exterior stairs
- Emergency exits
- Heating and cooling system
- Loading and unloading area