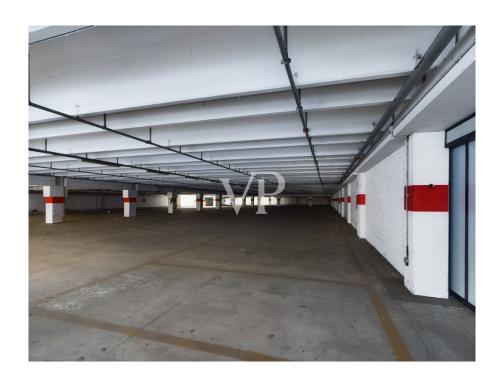

The property enjoys triple exposure, ensuring excellent natural light, and is served by two elevators, Stairs and treadmill, making it easy to move people and goods inside the facility.

There is a large basement parking area of 13,407 square meters, with convenient on and off ramps, as well as a dedicated loading and unloading area for trucks, designed to facilitate logistics operations. In addition, the property includes an outdoor open area of 8,294 square meters, ideal for additional maneuvering space or customization according to the needs of the business.