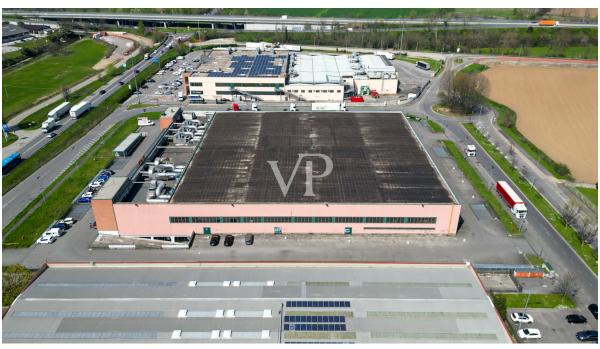

#### A first impression

In an industrial area, just a few minutes from the entrances to the ring road and highway, we offer for sale a large commercial warehouse of about 6,000 square meters, ideal for activities such as supermarkets, wholesale stores, outlets or logistics.

The property enjoys triple exposure, ensuring excellent natural light, and is served by two elevators, Stairs and treadmill, making it easy to move people and goods inside the facility.

There is a large basement parking area of 13,407 square meters, with convenient on and off ramps, as well as a dedicated loading and unloading area for trucks, designed to facilitate logistics operations. In addition, the property includes an outdoor open area of 8,294 square meters, ideal for additional maneuvering space or customization according to the needs of the business.