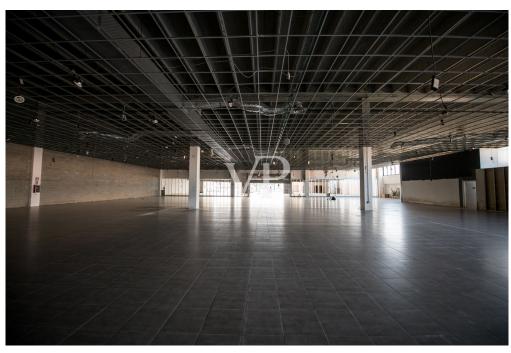

#### A first impression

In an industrial area, just a few minutes from the entrances to the ring road and highway, we offer for sale a large commercial warehouse of about 6,000 square meters, ideal for activities such as supermarkets, wholesale stores, outlets or logistics.

The property enjoys triple exposure, ensuring excellent natural light, and is served by two elevators, Stairs and treadmill, making it easy to move people and goods inside the facility.

There is a large basement parking area of 13,407 square meters, with convenient on and off ramps, as well as a dedicated loading and unloading area for trucks, designed to facilitate logistics operations. In addition, the property includes an outdoor open area of 8,294 square meters, ideal for additional maneuvering space or customization according to the needs of the business.