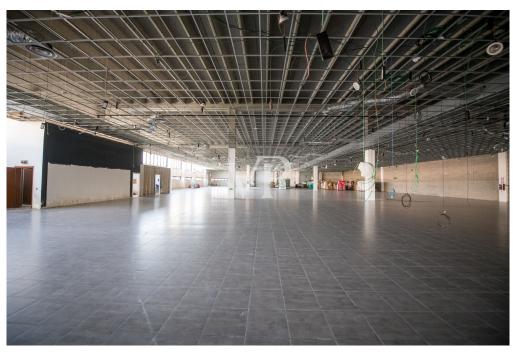

#### A first impression

In an industrial area, just a few minutes from the entrances to the ring road and highway, we offer for sale a large commercial warehouse of about 6,000 square meters, ideal for activities such as supermarkets, wholesale stores, outlets or logistics.

The property enjoys triple exposure, ensuring excellent natural light, and is served by two elevators, Stairs and treadmill, making it easy to move people and goods inside the facility.

There is a large basement parking area of 13,407 square meters, with convenient on and off ramps, as well as a dedicated loading and unloading area for trucks, designed to facilitate logistics operations. In addition, the property includes an outdoor open area of 8,294 square meters, ideal for additional maneuvering space or customization according to the needs of the business.