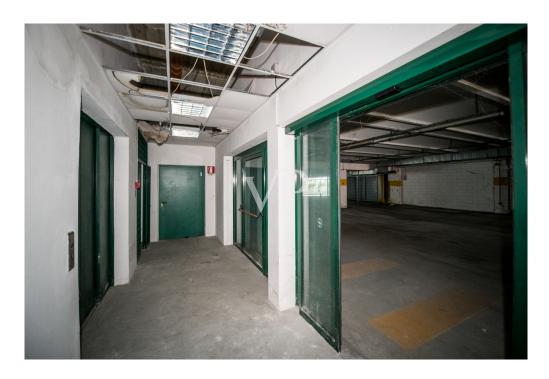

The property enjoys triple exposure, ensuring excellent natural light, and is served by two elevators, Stairs and treadmill, making it easy to move people and goods inside the facility.

There is a large basement parking area of 13,407 square meters, with convenient on and off ramps, as well as a dedicated loading and unloading area for trucks, designed to facilitate logistics operations. In addition, the property includes an outdoor open area of 8,294 square meters, ideal for additional maneuvering space or customization according to the needs of the business.

#### Details of amenities

- Parking area
- Treadmills (escalators)
- 2 elevators
- Exterior stairs
- Emergency exits
- Heating and cooling system
- Loading and unloading area