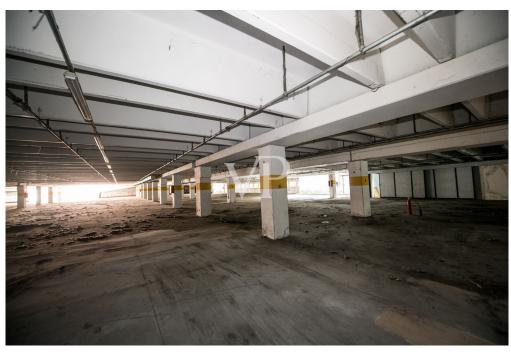

The property enjoys triple exposure, ensuring excellent natural light, and is served by two elevators, Stairs and treadmill, making it easy to move people and goods inside the facility.

There is a large basement parking area of 13,407 square meters, with convenient on and off ramps, as well as a dedicated loading and unloading area for trucks, designed to facilitate logistics operations. In addition, the property includes an outdoor open area of 8,294 square meters, ideal for additional maneuvering space or customization according to the needs of the business.