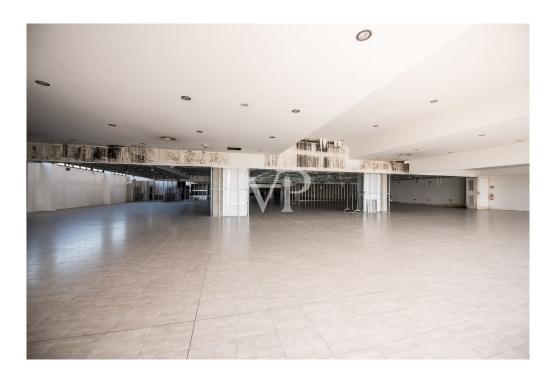

#### A first impression

In an industrial area, just a few minutes from the entrances to the ring road and highway, we offer for sale a large commercial warehouse of about 6,000 square meters, ideal for activities such as supermarkets, wholesale stores, outlets or logistics.

The property enjoys triple exposure, ensuring excellent natural light, and is served by two elevators, Stairs and treadmill, making it easy to move people and goods inside the facility.

There is a large basement parking area of 13,407 square meters, with convenient on and off ramps, as well as a dedicated loading and unloading area for trucks, designed to facilitate logistics operations. In addition, the property includes an outdoor open area of 8,294 square meters, ideal for additional maneuvering space or customization according to the needs of the business.