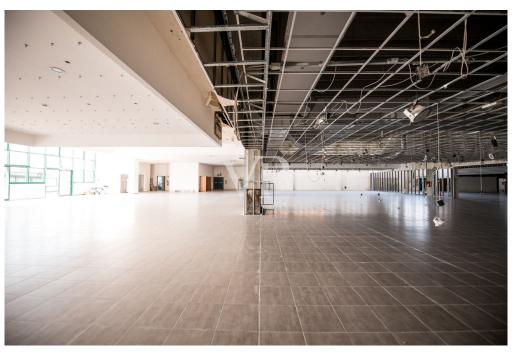

#### A first impression

In an industrial area, just a few minutes from the entrances to the ring road and highway, we offer for sale a large commercial warehouse of about 6,000 square meters, ideal for activities such as supermarkets, wholesale stores, outlets or logistics.

The property enjoys triple exposure, ensuring excellent natural light, and is served by two elevators, Stairs and treadmill, making it easy to move people and goods inside the facility.

There is a large basement parking area of 13,407 square meters, with convenient on and off ramps, as well as a dedicated loading and unloading area for trucks, designed to facilitate logistics operations. In addition, the property includes an outdoor open area of 8,294 square meters, ideal for additional maneuvering space or customization according to the needs of the business.