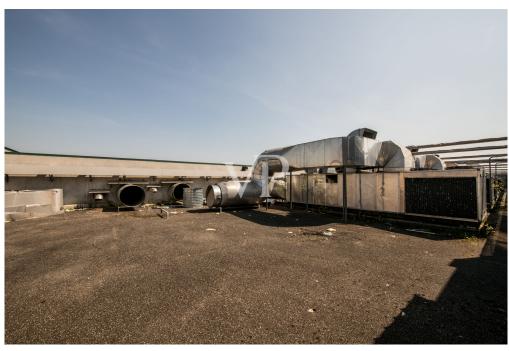

The property enjoys triple exposure, ensuring excellent natural light, and is served by two elevators, Stairs and treadmill, making it easy to move people and goods inside the facility.

There is a large basement parking area of 13,407 square meters, with convenient on and off ramps, as well as a dedicated loading and unloading area for trucks, designed to facilitate logistics operations. In addition, the property includes an outdoor open area of 8,294 square meters, ideal for additional maneuvering space or customization according to the needs of the business.

#### Details of amenities

- Parking area
- Treadmills (escalators)
- 2 elevators
- Exterior stairs
- Emergency exits
- Heating and cooling system
- Loading and unloading area