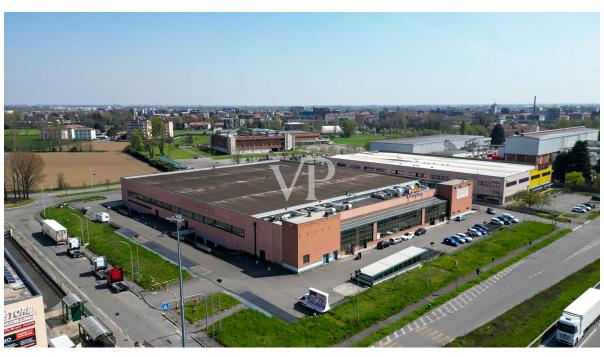

#### A first impression

In an industrial area, just a few minutes from the entrances to the ring road and highway, we offer for sale a large commercial warehouse of about 6,000 square meters, ideal for activities such as supermarkets, wholesale stores, outlets or logistics.

The property enjoys triple exposure, ensuring excellent natural light, and is served by two elevators, Stairs and treadmill, making it easy to move people and goods inside the facility.

There is a large basement parking area of 13,407 square meters, with convenient on and off ramps, as well as a dedicated loading and unloading area for trucks, designed to facilitate logistics operations. In addition, the property includes an outdoor open area of 8,294 square meters, ideal for additional maneuvering space or customization according to the needs of the business.