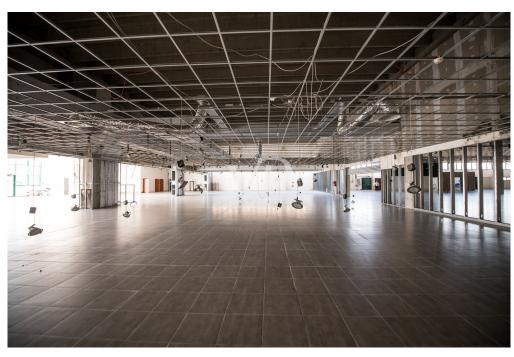

#### A first impression

In an industrial area, just a few minutes from the entrances to the ring road and highway, we offer for sale a large commercial warehouse of about 6,000 square meters, ideal for activities such as supermarkets, wholesale stores, outlets or logistics.

The property enjoys triple exposure, ensuring excellent natural light, and is served by two elevators, Stairs and treadmill, making it easy to move people and goods inside the facility.

There is a large basement parking area of 13,407 square meters, with convenient on and off ramps, as well as a dedicated loading and unloading area for trucks, designed to facilitate logistics operations. In addition, the property includes an outdoor open area of 8,294 square meters, ideal for additional maneuvering space or customization according to the needs of the business.