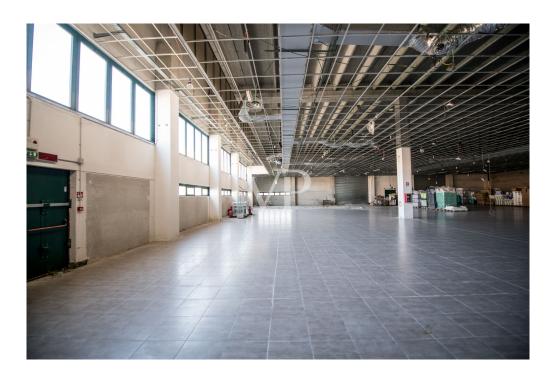

#### A first impression

In an industrial area, just a few minutes from the entrances to the ring road and highway, we offer for sale a large commercial warehouse of about 6,000 square meters, ideal for activities such as supermarkets, wholesale stores, outlets or logistics.

The property enjoys triple exposure, ensuring excellent natural light, and is served by two elevators, Stairs and treadmill, making it easy to move people and goods inside the facility.

There is a large basement parking area of 13,407 square meters, with convenient on and off ramps, as well as a dedicated loading and unloading area for trucks, designed to facilitate logistics operations. In addition, the property includes an outdoor open area of 8,294 square meters, ideal for additional maneuvering space or customization according to the needs of the business.

#### Details of amenities

- Parking area
- Treadmills (escalators)
- 2 elevators
- Exterior stairs
- Emergency exits
- Heating and cooling system
- Loading and unloading area