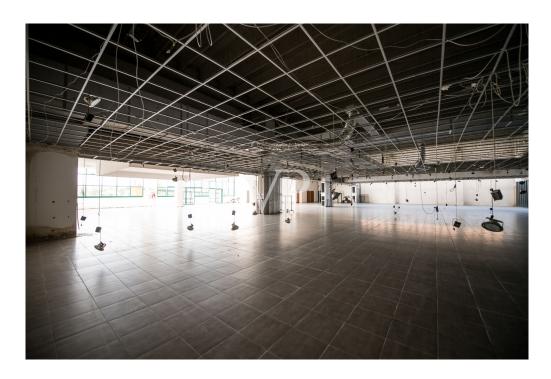

#### A first impression

In an industrial area, just a few minutes from the entrances to the ring road and highway, we offer for sale a large commercial warehouse of about 6,000 square meters, ideal for activities such as supermarkets, wholesale stores, outlets or logistics.

The property enjoys triple exposure, ensuring excellent natural light, and is served by two elevators, Stairs and treadmill, making it easy to move people and goods inside the facility.

There is a large basement parking area of 13,407 square meters, with convenient on and off ramps, as well as a dedicated loading and unloading area for trucks, designed to facilitate logistics operations. In addition, the property includes an outdoor open area of 8,294 square meters, ideal for additional maneuvering space or customization according to the needs of the business.