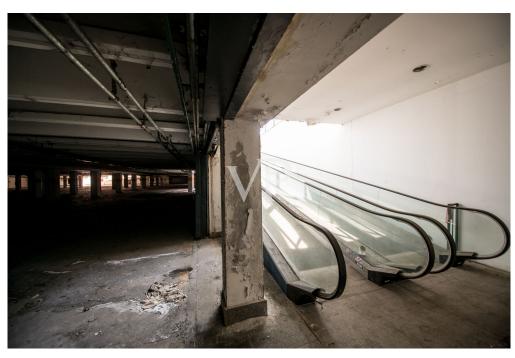

The property enjoys triple exposure, ensuring excellent natural light, and is served by two elevators, Stairs and treadmill, making it easy to move people and goods inside the facility.

There is a large basement parking area of 13,407 square meters, with convenient on and off ramps, as well as a dedicated loading and unloading area for trucks, designed to facilitate logistics operations. In addition, the property includes an outdoor open area of 8,294 square meters, ideal for additional maneuvering space or customization according to the needs of the business.

#### Details of amenities

- Parking area
- Treadmills (escalators)
- 2 elevators
- Exterior stairs
- Emergency exits
- Heating and cooling system
- Loading and unloading area