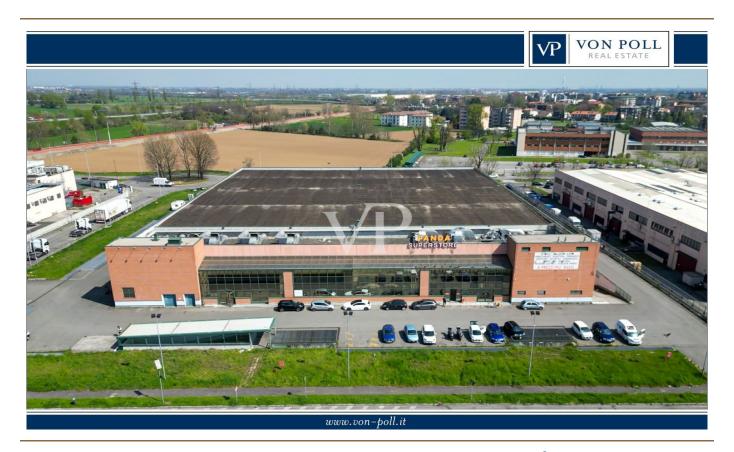

#### A first impression

In an industrial area, just a few minutes from the entrances to the ring road and highway, we offer for sale a large commercial warehouse of about 6,000 square meters, ideal for activities such as supermarkets, wholesale stores, outlets or logistics.

The property enjoys triple exposure, ensuring excellent natural light, and is served by two elevators, Stairs and treadmill, making it easy to move people and goods inside the facility.

There is a large basement parking area of 13,407 square meters, with convenient on and off ramps, as well as a dedicated loading and unloading area for trucks, designed to facilitate logistics operations. In addition, the property includes an outdoor open area of 8,294 square meters, ideal for additional maneuvering space or customization according to the needs of the business.