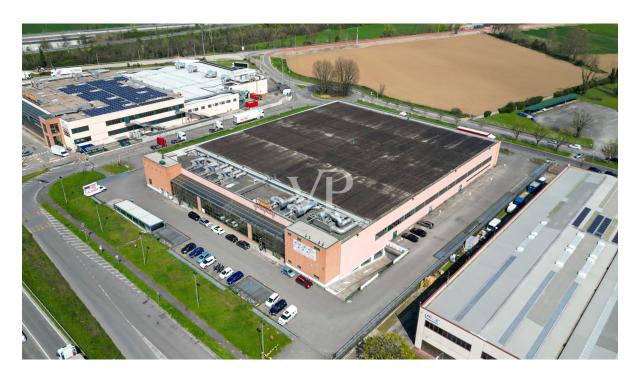

#### A first impression

In an industrial area, just a few minutes from the entrances to the ring road and highway, we offer for sale a large commercial warehouse of about 6,000 square meters, ideal for activities such as supermarkets, wholesale stores, outlets or logistics.

The property enjoys triple exposure, ensuring excellent natural light, and is served by two elevators, Stairs and treadmill, making it easy to move people and goods inside the facility.

There is a large basement parking area of 13,407 square meters, with convenient on and off ramps, as well as a dedicated loading and unloading area for trucks, designed to facilitate logistics operations. In addition, the property includes an outdoor open area of 8,294 square meters, ideal for additional maneuvering space or customization according to the needs of the business.