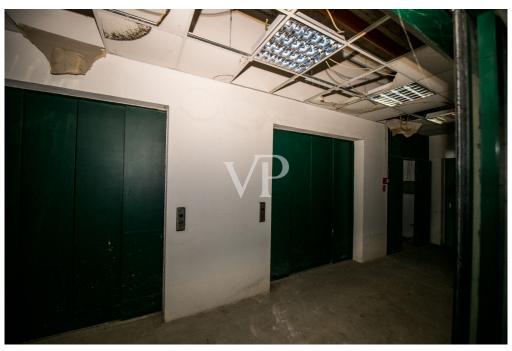

The property enjoys triple exposure, ensuring excellent natural light, and is served by two elevators, Stairs and treadmill, making it easy to move people and goods inside the facility.

There is a large basement parking area of 13,407 square meters, with convenient on and off ramps, as well as a dedicated loading and unloading area for trucks, designed to facilitate logistics operations. In addition, the property includes an outdoor open area of 8,294 square meters, ideal for additional maneuvering space or customization according to the needs of the business.

#### Details of amenities

- Parking area
- Treadmills (escalators)
- 2 elevators
- Exterior stairs
- Emergency exits
- Heating and cooling system
- Loading and unloading area