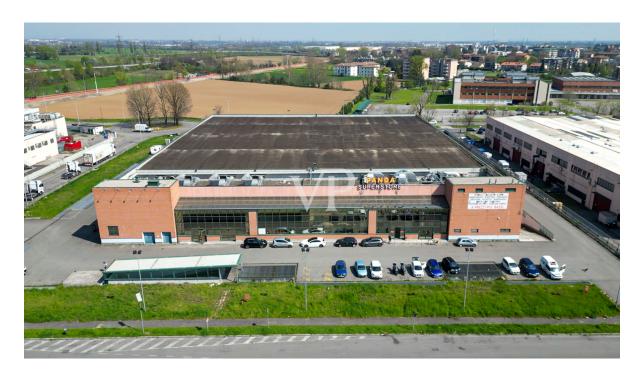

#### A first impression

In an industrial area, just a few minutes from the entrances to the ring road and highway, we offer for sale a large commercial warehouse of about 6,000 square meters, ideal for activities such as supermarkets, wholesale stores, outlets or logistics.

The property enjoys triple exposure, ensuring excellent natural light, and is served by two elevators, Stairs and treadmill, making it easy to move people and goods inside the facility.

There is a large basement parking area of 13,407 square meters, with convenient on and off ramps, as well as a dedicated loading and unloading area for trucks, designed to facilitate logistics operations. In addition, the property includes an outdoor open area of 8,294 square meters, ideal for additional maneuvering space or customization according to the needs of the business.