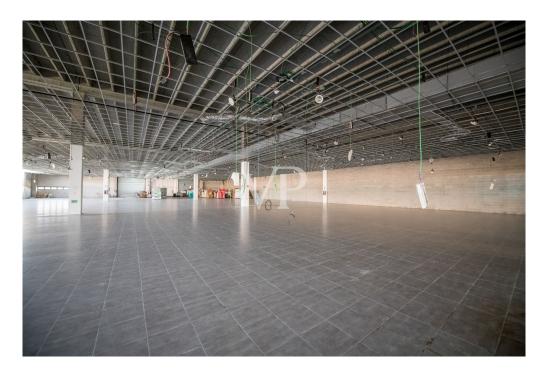

#### A first impression

In an industrial area, just a few minutes from the entrances to the ring road and highway, we offer for sale a large commercial warehouse of about 6,000 square meters, ideal for activities such as supermarkets, wholesale stores, outlets or logistics.

The property enjoys triple exposure, ensuring excellent natural light, and is served by two elevators, Stairs and treadmill, making it easy to move people and goods inside the facility.

There is a large basement parking area of 13,407 square meters, with convenient on and off ramps, as well as a dedicated loading and unloading area for trucks, designed to facilitate logistics operations. In addition, the property includes an outdoor open area of 8,294 square meters, ideal for additional maneuvering space or customization according to the needs of the business.