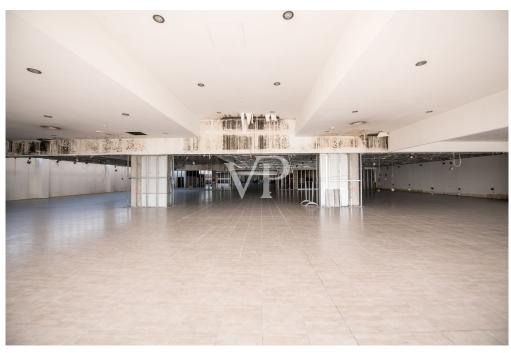

#### A first impression

In an industrial area, just a few minutes from the entrances to the ring road and highway, we offer for sale a large commercial warehouse of about 6,000 square meters, ideal for activities such as supermarkets, wholesale stores, outlets or logistics.

The property enjoys triple exposure, ensuring excellent natural light, and is served by two elevators, Stairs and treadmill, making it easy to move people and goods inside the facility.

There is a large basement parking area of 13,407 square meters, with convenient on and off ramps, as well as a dedicated loading and unloading area for trucks, designed to facilitate logistics operations. In addition, the property includes an outdoor open area of 8,294 square meters, ideal for additional maneuvering space or customization according to the needs of the business.