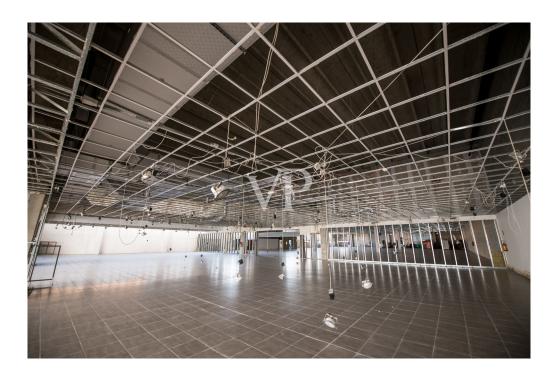

#### A first impression

In an industrial area, just a few minutes from the entrances to the ring road and highway, we offer for sale a large commercial warehouse of about 6,000 square meters, ideal for activities such as supermarkets, wholesale stores, outlets or logistics.

The property enjoys triple exposure, ensuring excellent natural light, and is served by two elevators, Stairs and treadmill, making it easy to move people and goods inside the facility.

There is a large basement parking area of 13,407 square meters, with convenient on and off ramps, as well as a dedicated loading and unloading area for trucks, designed to facilitate logistics operations. In addition, the property includes an outdoor open area of 8,294 square meters, ideal for additional maneuvering space or customization according to the needs of the business.