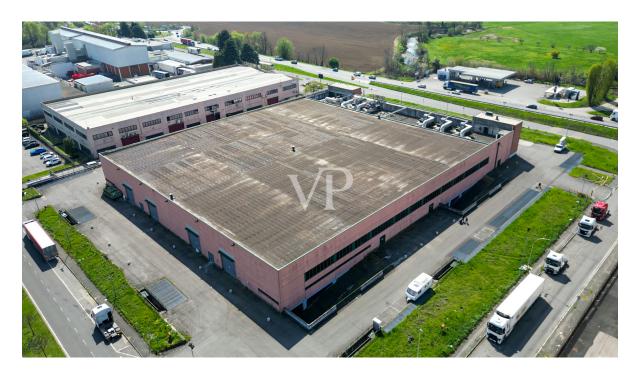

#### A first impression

In an industrial area, just a few minutes from the entrances to the ring road and highway, we offer for sale a large commercial warehouse of about 6,000 square meters, ideal for activities such as supermarkets, wholesale stores, outlets or logistics.

The property enjoys triple exposure, ensuring excellent natural light, and is served by two elevators, Stairs and treadmill, making it easy to move people and goods inside the facility.

There is a large basement parking area of 13,407 square meters, with convenient on and off ramps, as well as a dedicated loading and unloading area for trucks, designed to facilitate logistics operations. In addition, the property includes an outdoor open area of 8,294 square meters, ideal for additional maneuvering space or customization according to the needs of the business.