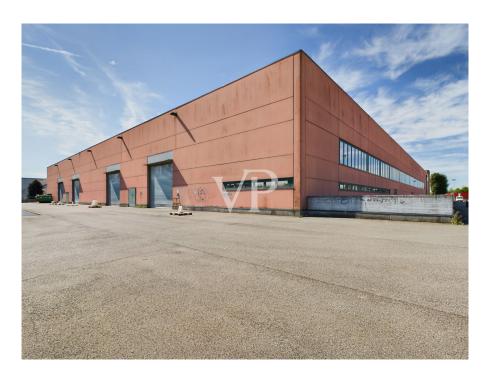

#### A first impression

In an industrial area, just a few minutes from the entrances to the ring road and highway, we offer for sale a large commercial warehouse of about 6,000 square meters, ideal for activities such as supermarkets, wholesale stores, outlets or logistics.

The property enjoys triple exposure, ensuring excellent natural light, and is served by two elevators, Stairs and treadmill, making it easy to move people and goods inside the facility.

There is a large basement parking area of 13,407 square meters, with convenient on and off ramps, as well as a dedicated loading and unloading area for trucks, designed to facilitate logistics operations. In addition, the property includes an outdoor open area of 8,294 square meters, ideal for additional maneuvering space or customization according to the needs of the business.