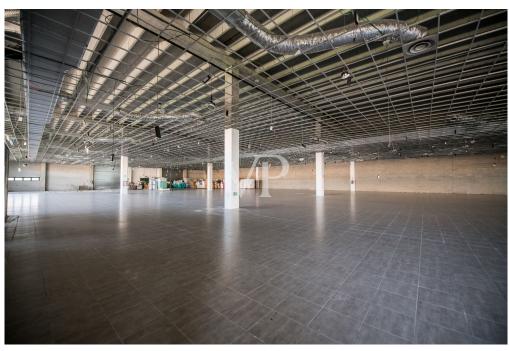

#### A first impression

In an industrial area, just a few minutes from the entrances to the ring road and highway, we offer for sale a large commercial warehouse of about 6,000 square meters, ideal for activities such as supermarkets, wholesale stores, outlets or logistics.

The property enjoys triple exposure, ensuring excellent natural light, and is served by two elevators, Stairs and treadmill, making it easy to move people and goods inside the facility.

There is a large basement parking area of 13,407 square meters, with convenient on and off ramps, as well as a dedicated loading and unloading area for trucks, designed to facilitate logistics operations. In addition, the property includes an outdoor open area of 8,294 square meters, ideal for additional maneuvering space or customization according to the needs of the business.