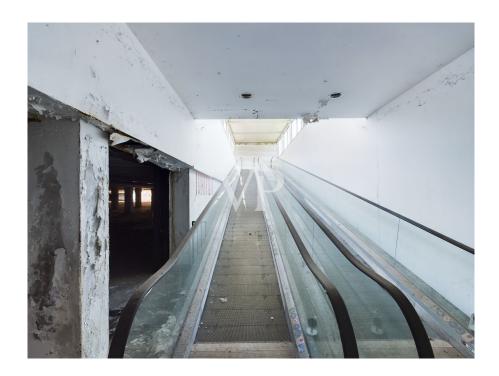

The property enjoys triple exposure, ensuring excellent natural light, and is served by two elevators, Stairs and treadmill, making it easy to move people and goods inside the facility.

There is a large basement parking area of 13,407 square meters, with convenient on and off ramps, as well as a dedicated loading and unloading area for trucks, designed to facilitate logistics operations. In addition, the property includes an outdoor open area of 8,294 square meters, ideal for additional maneuvering space or customization according to the needs of the business.

#### Details of amenities

- Parking area
- Treadmills (escalators)
- 2 elevators
- Exterior stairs
- Emergency exits
- Heating and cooling system
- Loading and unloading area