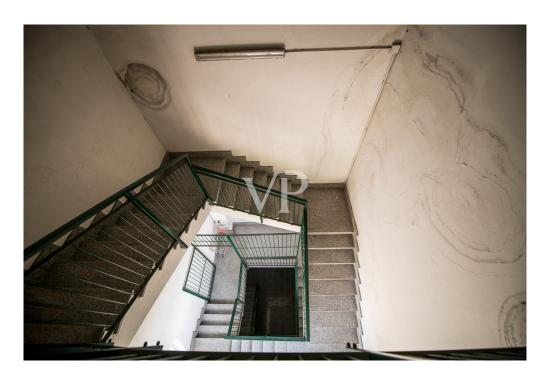

The property enjoys triple exposure, ensuring excellent natural light, and is served by two elevators, Stairs and treadmill, making it easy to move people and goods inside the facility.

There is a large basement parking area of 13,407 square meters, with convenient on and off ramps, as well as a dedicated loading and unloading area for trucks, designed to facilitate logistics operations. In addition, the property includes an outdoor open area of 8,294 square meters, ideal for additional maneuvering space or customization according to the needs of the business.

#### Details of amenities

- Parking area
- Treadmills (escalators)
- 2 elevators
- Exterior stairs
- Emergency exits
- Heating and cooling system
- Loading and unloading area