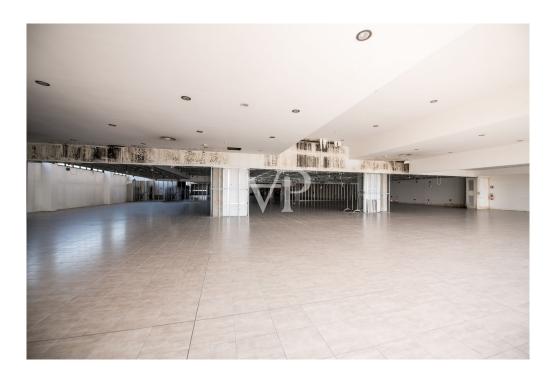

#### A first impression

In an industrial area, just a few minutes from the entrances to the ring road and highway, we offer for sale a large commercial warehouse of about 6,000 square meters, ideal for activities such as supermarkets, wholesale stores, outlets or logistics.

The property enjoys triple exposure, ensuring excellent natural light, and is served by two elevators, Stairs and treadmill, making it easy to move people and goods inside the facility.

There is a large basement parking area of 13,407 square meters, with convenient on and off ramps, as well as a dedicated loading and unloading area for trucks, designed to facilitate logistics operations. In addition, the property includes an outdoor open area of 8,294 square meters, ideal for additional maneuvering space or customization according to the needs of the business.

The property is in need of renovation, thus offering the possibility of adapting it to the buyer's specific needs.

Due to its strategic location and characteristics, it represents an excellent opportunity for those looking for an industrial/commercial area with great potential.