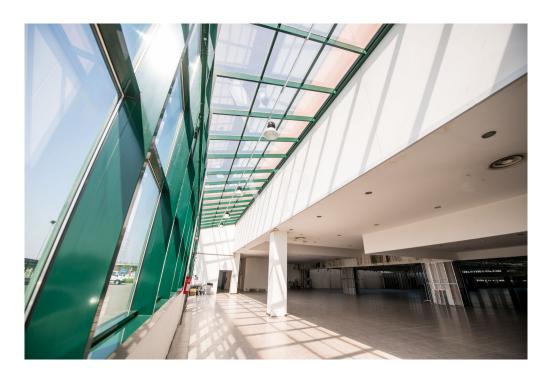

The property enjoys triple exposure, ensuring excellent natural light, and is served by two elevators, Stairs and treadmill, making it easy to move people and goods inside the facility.

There is a large basement parking area of 13,407 square meters, with convenient on and off ramps, as well as a dedicated loading and unloading area for trucks, designed to facilitate logistics operations. In addition, the property includes an outdoor open area of 8,294 square meters, ideal for additional maneuvering space or customization according to the needs of the business.

#### Details of amenities

- Parking area
- Treadmills (escalators)
- 2 elevators
- Exterior stairs
- Emergency exits
- Heating and cooling system
- Loading and unloading area