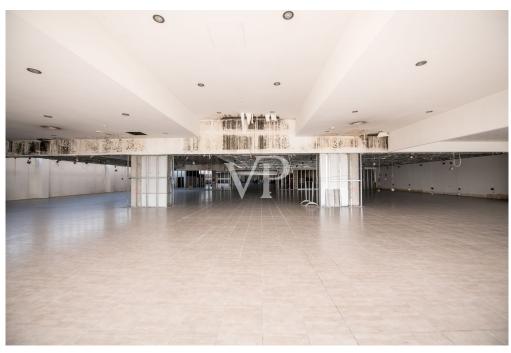

#### A first impression

In an industrial area, just a few minutes from the entrances to the ring road and highway, we offer for sale a large commercial warehouse of about 6,000 square meters, ideal for activities such as supermarkets, wholesale stores, outlets or logistics.

The property enjoys triple exposure, ensuring excellent natural light, and is served by two elevators, Stairs and treadmill, making it easy to move people and goods inside the facility.

There is a large basement parking area of 13,407 square meters, with convenient on and off ramps, as well as a dedicated loading and unloading area for trucks, designed to facilitate logistics operations. In addition, the property includes an outdoor open area of 8,294 square meters, ideal for additional maneuvering space or customization according to the needs of the business.

The property is in need of renovation, thus offering the possibility of adapting it to the buyer's specific needs.

Due to its strategic location and characteristics, it represents an excellent opportunity for those looking for an industrial/commercial area with great potential.