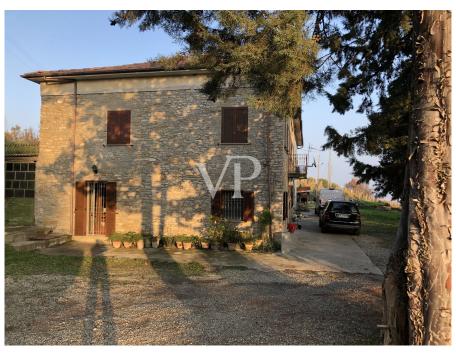

#### A first impression

In the heart of the UNESCO heritage hills of Monferrato, we offer for sale a 50-hectare winery complex, set in a landscape of rare beauty. Not far from Varazze and Albisola (seaside resorts) and bordering the Asti Langa, it is a highly renowned area in which steep hills and historic vineyards, white limestone soils and sunny southwestern exposures are part of the characteristics of these places that are ideal for optimal grape ripening.

In this setting, we find the first rural building made of stone and exposed brick while the second building has been renovated. With three registered trademarks, we have 32 vineyards with replanting rights. This estate is renowned for the production of quality wines, with ideal exposures and soils highly suited to the cultivation of vines. The property is easily accessible and well connected to the main roads (a few kilometers from Acqui Terme and Alessandria).