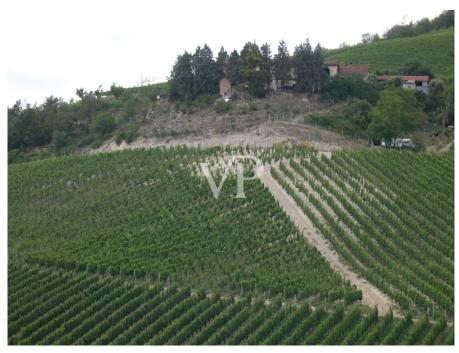

#### A first impression

In the heart of the UNESCO heritage hills of Monferrato, we offer for sale a 50-hectare winery complex, set in a landscape of rare beauty. Not far from Varazze and Albisola (seaside resorts) and bordering the Asti Langa, it is a highly renowned area in which steep hills and historic vineyards, white limestone soils and sunny southwestern exposures are part of the characteristics of these places that are ideal for optimal grape ripening.

Harvesting is done by hand and vinified in the area. Up to 9 types of wines are produced. No building cubage limits for any winery, housing, stable (equestrian center) projects. The complex consists of two wineries and three brands.

In this setting, we find the first rural building made of stone and exposed brick while the second building has been renovated. With three registered trademarks, we have 32 vineyards with replanting rights. This estate is renowned for the production of quality wines, with ideal exposures and soils highly suited to the cultivation of vines. The property is easily accessible and well connected to the main roads (a few kilometers from Acqui Terme and Alessandria).

#### Details of amenities

Total area: 50 hectares, of which about 4400 hectares are planted with vines and

4/5 vine units to be planted

Grape varieties grown: Barbera, Dolcetto, Moscato, Cortese

Vineyard varieties

Training system: Guyot / spurred cordon

Soil composition: limestone Exposure: south/southwest

Average annual production: up to 600,000 bottles

Certifications: DOC/DOCG

Buildings and equipment: Fully equipped cellar with steel tanks, barrels, bottling line,