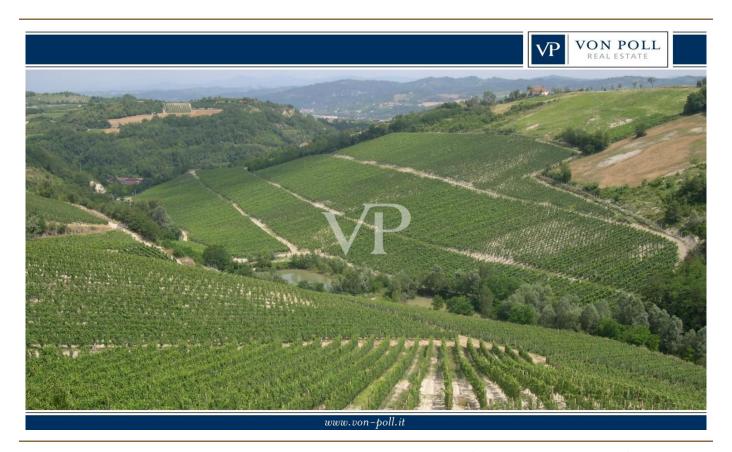

#### A first impression

In the heart of the UNESCO heritage hills of Monferrato, we offer for sale a 50-hectare winery complex, set in a landscape of rare beauty. Not far from Varazze and Albisola (seaside resorts) and bordering the Asti Langa, it is a highly renowned area in which steep hills and historic vineyards, white limestone soils and sunny southwestern exposures are part of the characteristics of these places that are ideal for optimal grape ripening.

Harvesting is done by hand and vinified in the area. Up to 9 types of wines are produced. No building cubage limits for any winery, housing, stable (equestrian center) projects. The complex consists of two wineries and three brands.

In this setting, we find the first rural building made of stone and exposed brick while the second building has been renovated. With three registered trademarks, we have 32 vineyards with replanting rights. This estate is renowned for the production of quality wines, with ideal exposures and soils highly suited to the cultivation of vines. The property is easily accessible and well connected to the main roads (a few kilometers from Acqui Terme and Alessandria).