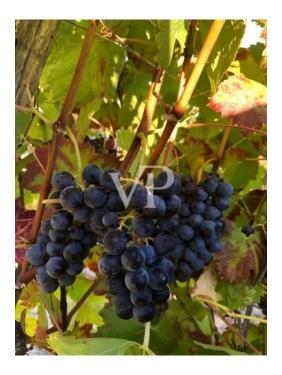

#### Details of amenities

Total area: 50 hectares, of which about 4400 hectares are planted with vines and

4/5 vine units to be planted

Grape varieties grown: Barbera, Dolcetto, Moscato, Cortese

Vineyard varieties

Training system: Guyot / spurred cordon

Soil composition: limestone Exposure: south/southwest

Average annual production: up to 600,000 bottles

Certifications: DOC/DOCG

Buildings and equipment: Fully equipped cellar with steel tanks, barrels, bottling line,