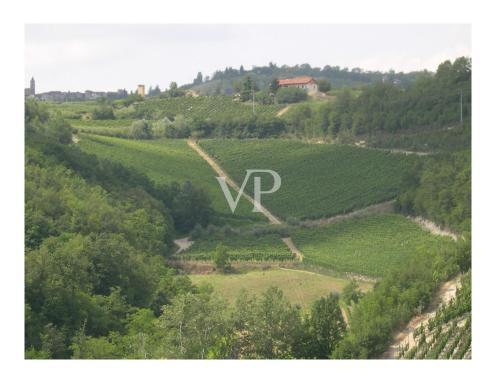

#### A first impression

In the heart of the UNESCO heritage hills of Monferrato, we offer for sale a 50-hectare winery complex, set in a landscape of rare beauty. Not far from Varazze and Albisola (seaside resorts) and bordering the Asti Langa, it is a highly renowned area in which steep hills and historic vineyards, white limestone soils and sunny southwestern exposures are part of the characteristics of these places that are ideal for optimal grape ripening.

Harvesting is done by hand and vinified in the area. Up to 9 types of wines are produced. No building cubage limits for any winery, housing, stable (equestrian center) projects. The complex consists of two wineries and three brands.

In this setting, we find the first rural building made of stone and exposed brick while the second building has been renovated. With three registered trademarks, we have 32 vineyards with replanting rights. This estate is renowned for the production of quality wines, with ideal exposures and soils highly suited to the cultivation of vines. The property is easily accessible and well connected to the main roads (a few kilometers from Acqui Terme and Alessandria).

#### Details of amenities

Total area: 50 hectares, of which about 4400 hectares are planted with vines and

4/5 vine units to be planted

Grape varieties grown: Barbera, Dolcetto, Moscato, Cortese

Vineyard varieties

Training system: Guyot / spurred cordon

Soil composition: limestone Exposure: south/southwest

Average annual production: up to 600,000 bottles

Certifications: DOC/DOCG

Buildings and equipment: Fully equipped cellar with steel tanks, barrels, bottling line,