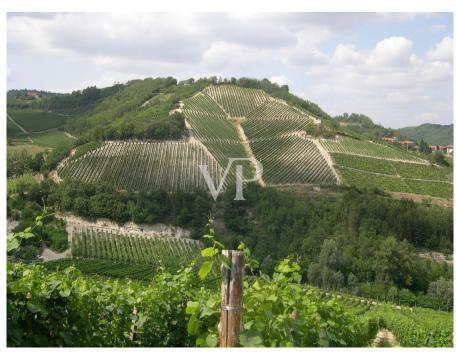

#### Details of amenities

Total area: 50 hectares, of which about 4400 hectares are planted with vines and

4/5 vine units to be planted

Grape varieties grown: Barbera, Dolcetto, Moscato, Cortese

Vineyard varieties

Training system: Guyot / spurred cordon

Soil composition: limestone Exposure: south/southwest

Average annual production: up to 600,000 bottles

Certifications: DOC/DOCG

Buildings and equipment: Fully equipped cellar with steel tanks, barrels, bottling line,