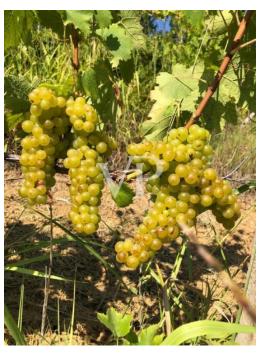

#### Details of amenities

Total area: 50 hectares, of which about 4400 hectares are planted with vines and

4/5 vine units to be planted

Grape varieties grown: Barbera, Dolcetto, Moscato, Cortese

Vineyard varieties

Training system: Guyot / spurred cordon

Soil composition: limestone Exposure: south/southwest

Average annual production: up to 600,000 bottles

Certifications: DOC/DOCG

Buildings and equipment: Fully equipped cellar with steel tanks, barrels, bottling line,