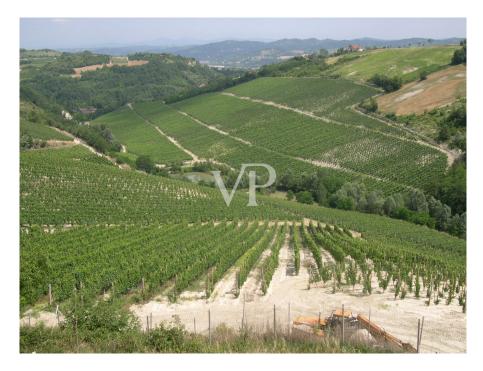

#### Details of amenities

Total area: 50 hectares, of which about 4400 hectares are planted with vines and

4/5 vine units to be planted

Grape varieties grown: Barbera, Dolcetto, Moscato, Cortese

Vineyard varieties

Training system: Guyot / spurred cordon

Soil composition: limestone Exposure: south/southwest

Average annual production: up to 600,000 bottles

Certifications: DOC/DOCG

Buildings and equipment: Fully equipped cellar with steel tanks, barrels, bottling line,