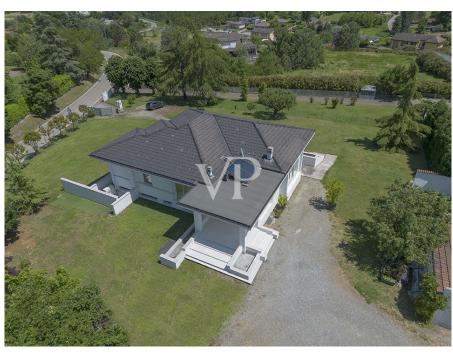

### A first impression

Nestled in the tranquility of the hills surrounding Valenza, a few minutes from the city center, we offer for sale a beautiful detached villa on four sides, arranged on two levels and surrounded by a large private garden of about 2,500 square meters.

Designed and built by a well-known architectural firm in Milan, the property stands out for its architectural elegance and state-of-the-art technological equipment. The property is divided into two cadastral independent housing units, each of more than 150 square meters, an ideal solution for two households or for those who wish to combine their residence with a professional studio or a private annex.