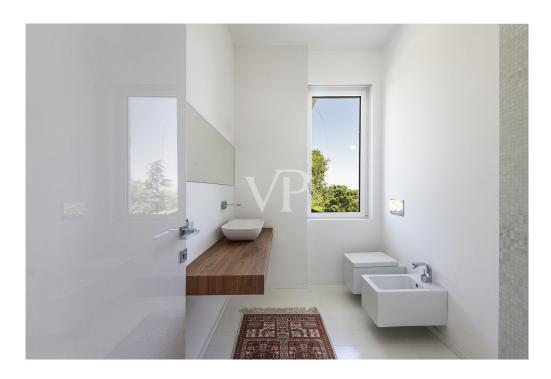

# At a glance

| Property ID          | IT252941983 |  |
|----------------------|-------------|--|
| Available from       | 03.06.2025  |  |
| Rooms                | 6           |  |
| Bedrooms             | 4           |  |
| Bathrooms            | 4           |  |
| Year of construction | 1980        |  |
| Type of parking      | 5 x Other   |  |

| Purchase Price | 720.000 EUR                    |  |  |
|----------------|--------------------------------|--|--|
| Commission     | Subject to commission          |  |  |
| Total Space    | ca. 2.500 m <sup>2</sup>       |  |  |
| Equipment      | Terrace, Fireplace,<br>Balcony |  |  |
|                |                                |  |  |