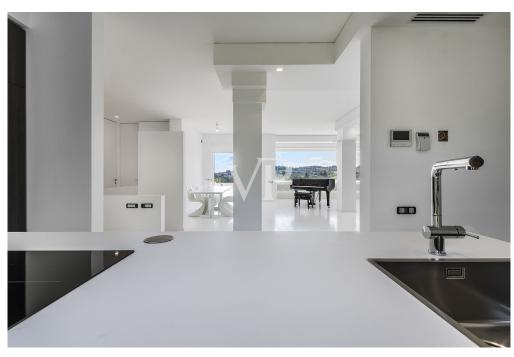

Inside, the villa offers a high level of living comfort thanks to a domotic electrical system that allows intelligent management of the rooms, a controlled mechanical ventilation system that ensures constant air exchange, and the presence of underfloor heating, adjustable room by room through dedicated controllers and sensors. There are two kitchens, a practical laundry room and a convenient pantry.