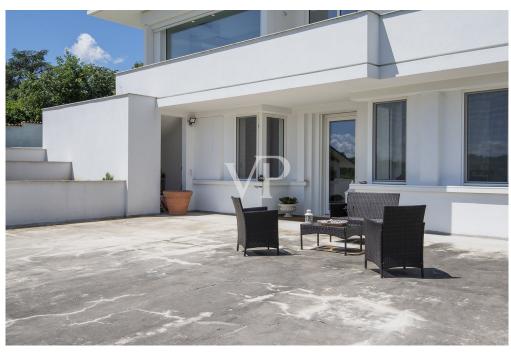

There is also an internal alarm system, with provision for an external perimeter alarm and the installation of a video surveillance system.

Externally, the property boasts a double driveway entrance, a convenient car garage and a complete provision for automatic garden irrigation, with sumps already installed. An exterior completion project has also already been developed that includes the construction of an in-ground swimming pool, offering further possibilities for the enhancement of outdoor spaces.