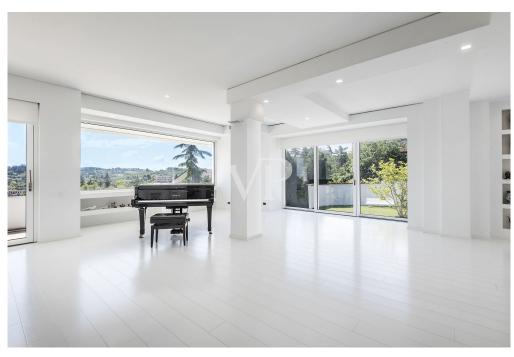

### A first impression

Nestled in the tranquility of the hills surrounding Valenza, a few minutes from the city center, we offer for sale a beautiful detached villa on four sides, arranged on two levels and surrounded by a large private garden of about 2,500 square meters.

Designed and built by a well-known architectural firm in Milan, the property stands out for its architectural elegance and state-of-the-art technological equipment. The property is divided into two cadastral independent housing units, each of more than 150 square meters, an ideal solution for two households or for those who wish to combine their residence with a professional studio or a private annex.

Inside, the villa offers a high level of living comfort thanks to a domotic electrical system that allows intelligent management of the rooms, a controlled mechanical ventilation system that ensures constant air exchange, and the presence of underfloor heating, adjustable room by room through dedicated controllers and sensors. There are two kitchens, a practical laundry room and a convenient pantry.