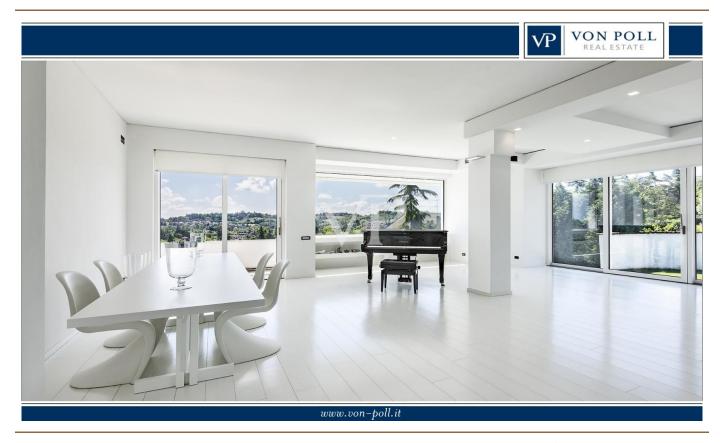

### A first impression

Nestled in the tranquility of the hills surrounding Valenza, a few minutes from the city center, we offer for sale a beautiful detached villa on four sides, arranged on two levels and surrounded by a large private garden of about 2,500 square meters.

Designed and built by a well-known architectural firm in Milan, the property stands out for its architectural elegance and state-of-the-art technological equipment. The property is divided into two cadastral independent housing units, each of more than 150 square meters, an ideal solution for two households or for those who wish to combine their residence with a professional studio or a private annex.

Inside, the villa offers a high level of living comfort thanks to a domotic electrical system that allows intelligent management of the rooms, a controlled mechanical ventilation system that ensures constant air exchange, and the presence of underfloor heating, adjustable room by room through dedicated controllers and sensors. There are two kitchens, a practical laundry room and a convenient pantry.