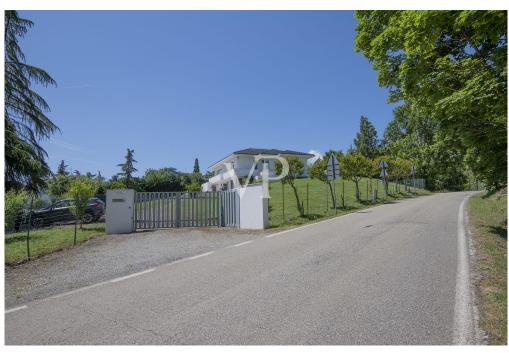

### A first impression

Nestled in the tranquility of the hills surrounding Valenza, a few minutes from the city center, we offer for sale a beautiful detached villa on four sides, arranged on two levels and surrounded by a large private garden of about 2,500 square meters.

There is also an internal alarm system, with provision for an external perimeter alarm and the installation of a video surveillance system.

Externally, the property boasts a double driveway entrance, a convenient car garage and a complete provision for automatic garden irrigation, with sumps already installed. An exterior completion project has also already been developed that includes the construction of an in-ground swimming pool, offering further possibilities for the enhancement of outdoor spaces.