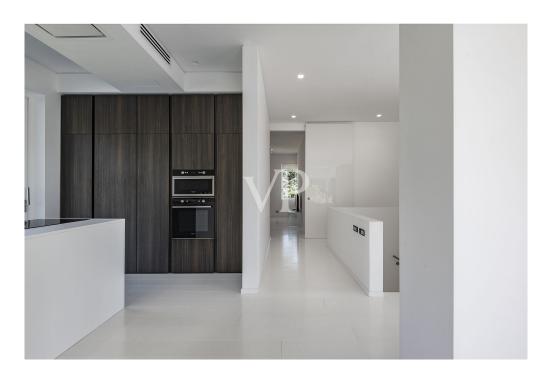

Inside, the villa offers a high level of living comfort thanks to a domotic electrical system that allows intelligent management of the rooms, a controlled mechanical ventilation system that ensures constant air exchange, and the presence of underfloor heating, adjustable room by room through dedicated controllers and sensors. There are two kitchens, a practical laundry room and a convenient pantry.