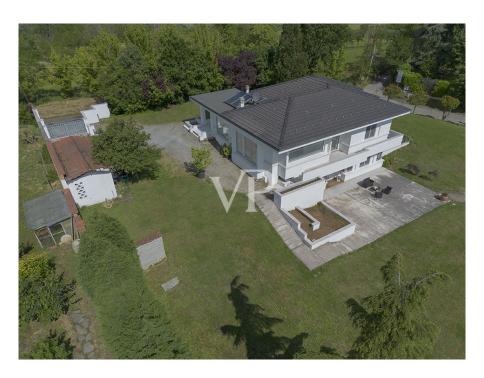

### A first impression

Nestled in the tranquility of the hills surrounding Valenza, a few minutes from the city center, we offer for sale a beautiful detached villa on four sides, arranged on two levels and surrounded by a large private garden of about 2,500 square meters.

Designed and built by a well-known architectural firm in Milan, the property stands out for its architectural elegance and state-of-the-art technological equipment. The property is divided into two cadastral independent housing units, each of more than 150 square meters, an ideal solution for two households or for those who wish to combine their residence with a professional studio or a private annex.