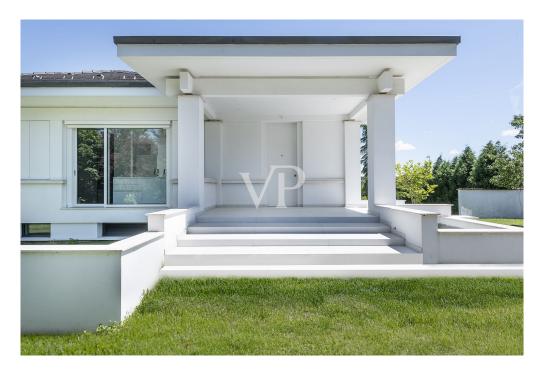

### A first impression

Nestled in the tranquility of the hills surrounding Valenza, a few minutes from the city center, we offer for sale a beautiful detached villa on four sides, arranged on two levels and surrounded by a large private garden of about 2,500 square meters.

There is also an internal alarm system, with provision for an external perimeter alarm and the installation of a video surveillance system.

Externally, the property boasts a double driveway entrance, a convenient car garage and a complete provision for automatic garden irrigation, with sumps already installed. An exterior completion project has also already been developed that includes the construction of an in-ground swimming pool, offering further possibilities for the enhancement of outdoor spaces.