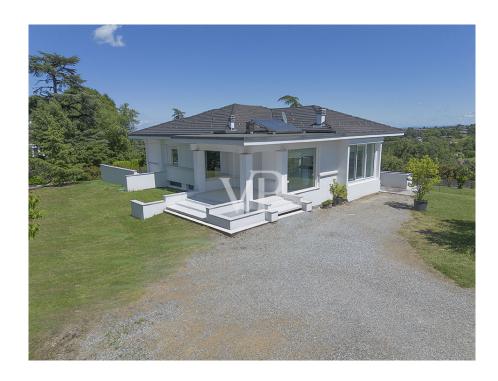

### A first impression

Nestled in the tranquility of the hills surrounding Valenza, a few minutes from the city center, we offer for sale a beautiful detached villa on four sides, arranged on two levels and surrounded by a large private garden of about 2,500 square meters.

Designed and built by a well-known architectural firm in Milan, the property stands out for its architectural elegance and state-of-the-art technological equipment. The property is divided into two cadastral independent housing units, each of more than 150 square meters, an ideal solution for two households or for those who wish to combine their residence with a professional studio or a private annex.