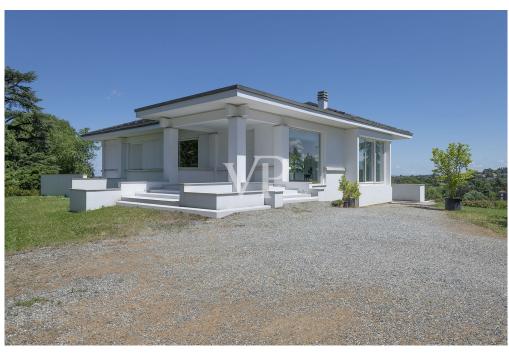

### A first impression

Nestled in the tranquility of the hills surrounding Valenza, a few minutes from the city center, we offer for sale a beautiful detached villa on four sides, arranged on two levels and surrounded by a large private garden of about 2,500 square meters.

There is also an internal alarm system, with provision for an external perimeter alarm and the installation of a video surveillance system.

Externally, the property boasts a double driveway entrance, a convenient car garage and a complete provision for automatic garden irrigation, with sumps already installed. An exterior completion project has also already been developed that includes the construction of an in-ground swimming pool, offering further possibilities for the enhancement of outdoor spaces.