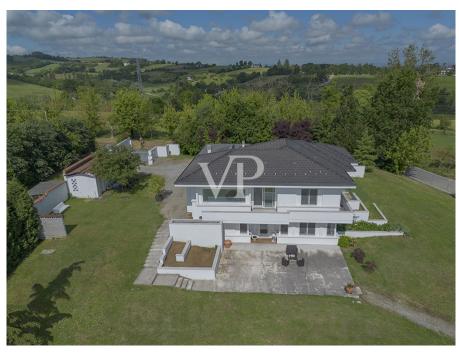

### A first impression

Nestled in the tranquility of the hills surrounding Valenza, a few minutes from the city center, we offer for sale a beautiful detached villa on four sides, arranged on two levels and surrounded by a large private garden of about 2,500 square meters.

Designed and built by a well-known architectural firm in Milan, the property stands out for its architectural elegance and state-of-the-art technological equipment. The property is divided into two cadastral independent housing units, each of more than 150 square meters, an ideal solution for two households or for those who wish to combine their residence with a professional studio or a private annex.