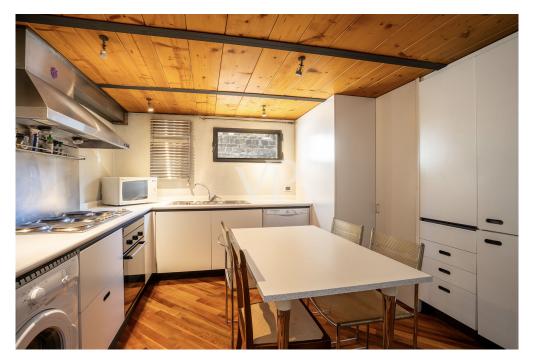

On the main floor, a bright living room receives guests in a warm and welcoming environment. The kitchen, designed to optimize space, is fully equipped. The first bedroom offers a serene and relaxing atmosphere with a spacious closet. The bathroom, finished with fine materials, is an oasis of relaxation: equipped with a spacious walk-in shower, it presents itself as an ideal place to indulge in moments of well-being. On the upper floor is the second bedroom. With natural light thanks to high windows and exposed wooden beams, it is a bright and warm room, while the property's strategic location ensures total privacy.