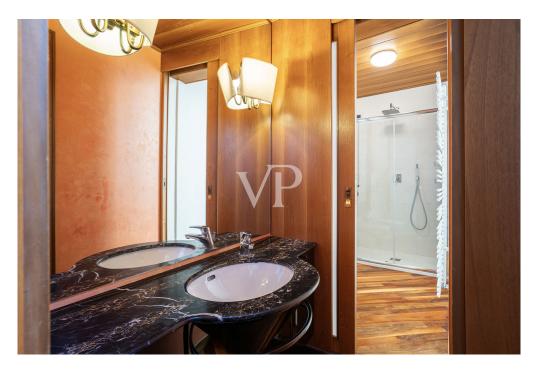

On the main floor, a bright living room receives guests in a warm and welcoming environment. The kitchen, designed to optimize space, is fully equipped. The first bedroom offers a serene and relaxing atmosphere with a spacious closet. The bathroom, finished with fine materials, is an oasis of relaxation: equipped with a spacious walk-in shower, it presents itself as an ideal place to indulge in moments of well-being. On the upper floor is the second bedroom. With natural light thanks to high windows and exposed wooden beams, it is a bright and warm room, while the property's strategic location ensures total privacy.