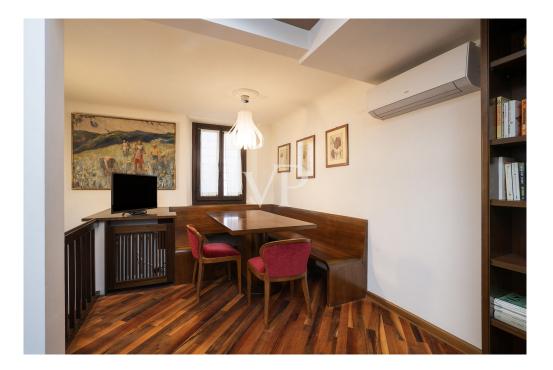

On the main floor, a bright living room receives guests in a warm and welcoming environment. The kitchen, designed to optimize space, is fully equipped. The first bedroom offers a serene and relaxing atmosphere with a spacious closet. The bathroom, finished with fine materials, is an oasis of relaxation: equipped with a spacious walk-in shower, it presents itself as an ideal place to indulge in moments of well-being. On the upper floor is the second bedroom. With natural light thanks to high windows and exposed wooden beams, it is a bright and warm room, while the property's strategic location ensures total privacy.