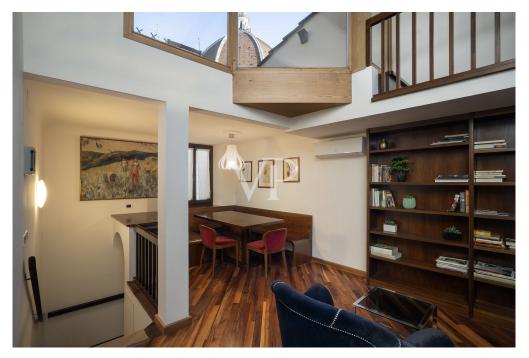

On the main floor, a bright living room receives guests in a warm and welcoming environment. The kitchen, designed to optimize space, is fully equipped. The first bedroom offers a serene and relaxing atmosphere with a spacious closet. The bathroom, finished with fine materials, is an oasis of relaxation: equipped with a spacious walk-in shower, it presents itself as an ideal place to indulge in moments of well-being. On the upper floor is the second bedroom. With natural light thanks to high windows and exposed wooden beams, it is a bright and warm room, while the property's strategic location ensures total privacy.

This is complemented by a panoramic terrace, ideal for relaxing while admiring the breathtaking view of Brunelleschi's Dome and Giotto's Bell Tower. A magical atmosphere that leaves you breathless.

Excellent investment opportunity for short rentals, already provided with CIN.