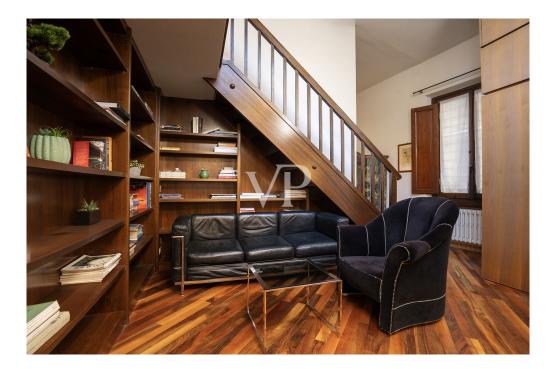

On the main floor, a bright living room receives guests in a warm and welcoming environment. The kitchen, designed to optimize space, is fully equipped. The first bedroom offers a serene and relaxing atmosphere with a spacious closet. The bathroom, finished with fine materials, is an oasis of relaxation: equipped with a spacious walk-in shower, it presents itself as an ideal place to indulge in moments of well-being. On the upper floor is the second bedroom. With natural light thanks to high windows and exposed wooden beams, it is a bright and warm room, while the property's strategic location ensures total privacy.