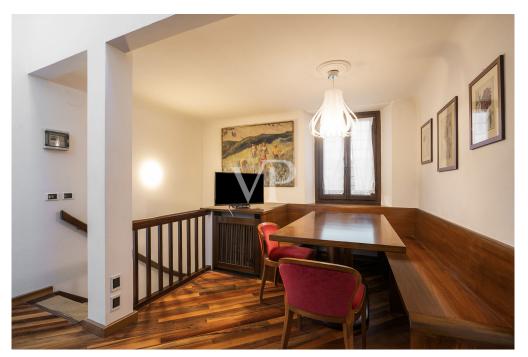

On the main floor, a bright living room receives guests in a warm and welcoming environment. The kitchen, designed to optimize space, is fully equipped. The first bedroom offers a serene and relaxing atmosphere with a spacious closet. The bathroom, finished with fine materials, is an oasis of relaxation: equipped with a spacious walk-in shower, it presents itself as an ideal place to indulge in moments of well-being. On the upper floor is the second bedroom. With natural light thanks to high windows and exposed wooden beams, it is a bright and warm room, while the property's strategic location ensures total privacy.