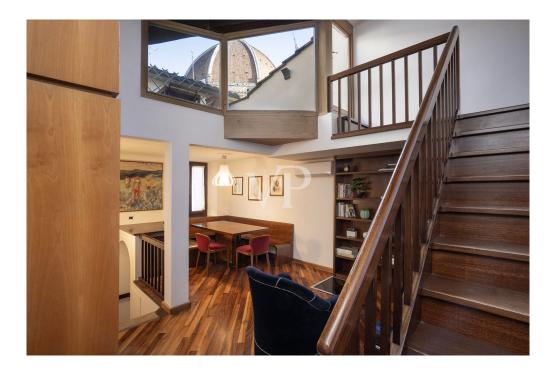

## A first impression

Located in the historic heart of Florence, just a few steps from the Duomo, this apartment offers a unique and privileged location.

In a charming historic building, this charming apartment is on two levels connected by an elegant wooden staircase.

On the main floor, a bright living room receives guests in a warm and welcoming environment. The kitchen, designed to optimize space, is fully equipped. The first bedroom offers a serene and relaxing atmosphere with a spacious closet. The bathroom, finished with fine materials, is an oasis of relaxation: equipped with a spacious walk-in shower, it presents itself as an ideal place to indulge in moments of well-being. On the upper floor is the second bedroom. With natural light thanks to high windows and exposed wooden beams, it is a bright and warm room, while the property's strategic location ensures total privacy.

This is complemented by a panoramic terrace, ideal for relaxing while admiring the breathtaking view of Brunelleschi's Dome and Giotto's Bell Tower. A magical atmosphere that leaves you breathless.

Excellent investment opportunity for short rentals, already provided with CIN.