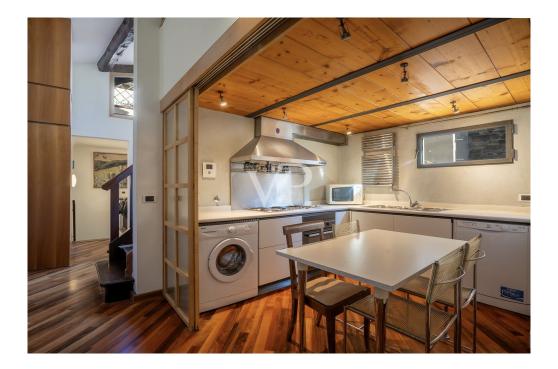

On the main floor, a bright living room receives guests in a warm and welcoming environment. The kitchen, designed to optimize space, is fully equipped. The first bedroom offers a serene and relaxing atmosphere with a spacious closet. The bathroom, finished with fine materials, is an oasis of relaxation: equipped with a spacious walk-in shower, it presents itself as an ideal place to indulge in moments of well-being. On the upper floor is the second bedroom. With natural light thanks to high windows and exposed wooden beams, it is a bright and warm room, while the property's strategic location ensures total privacy.