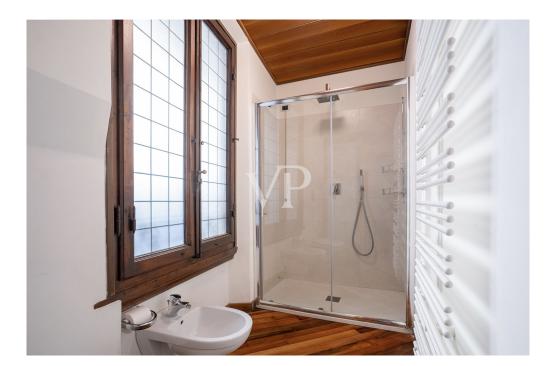

On the main floor, a bright living room receives guests in a warm and welcoming environment. The kitchen, designed to optimize space, is fully equipped. The first bedroom offers a serene and relaxing atmosphere with a spacious closet. The bathroom, finished with fine materials, is an oasis of relaxation: equipped with a spacious walk-in shower, it presents itself as an ideal place to indulge in moments of well-being. On the upper floor is the second bedroom. With natural light thanks to high windows and exposed wooden beams, it is a bright and warm room, while the property's strategic location ensures total privacy.