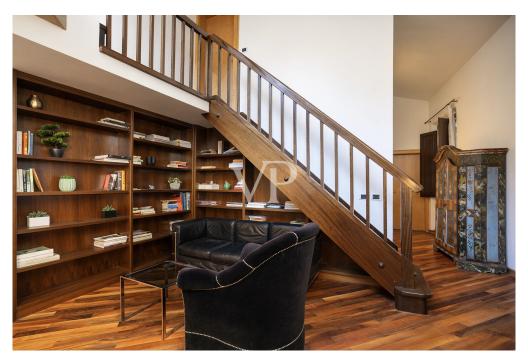

## A first impression

Located in the historic heart of Florence, just a few steps from the Duomo, this apartment offers a unique and privileged location.

In a charming historic building, this charming apartment is on two levels connected by an elegant wooden staircase.

On the main floor, a bright living room receives guests in a warm and welcoming environment. The kitchen, designed to optimize space, is fully equipped. The first bedroom offers a serene and relaxing atmosphere with a spacious closet. The bathroom, finished with fine materials, is an oasis of relaxation: equipped with a spacious walk-in shower, it presents itself as an ideal place to indulge in moments of well-being. On the upper floor is the second bedroom. With natural light thanks to high windows and exposed wooden beams, it is a bright and warm room, while the property's strategic location ensures total privacy.