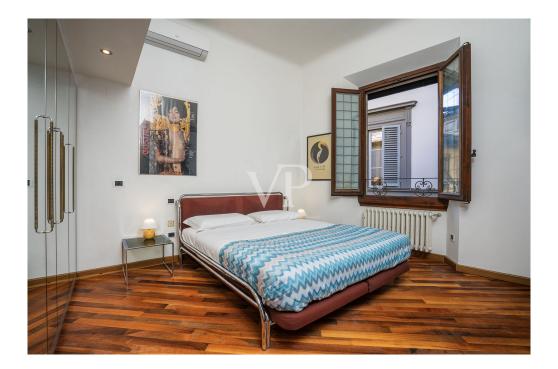

On the main floor, a bright living room receives guests in a warm and welcoming environment. The kitchen, designed to optimize space, is fully equipped. The first bedroom offers a serene and relaxing atmosphere with a spacious closet. The bathroom, finished with fine materials, is an oasis of relaxation: equipped with a spacious walk-in shower, it presents itself as an ideal place to indulge in moments of well-being. On the upper floor is the second bedroom. With natural light thanks to high windows and exposed wooden beams, it is a bright and warm room, while the property's strategic location ensures total privacy.