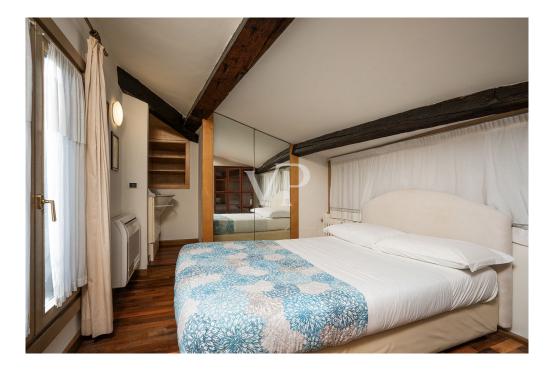

On the main floor, a bright living room receives guests in a warm and welcoming environment. The kitchen, designed to optimize space, is fully equipped. The first bedroom offers a serene and relaxing atmosphere with a spacious closet. The bathroom, finished with fine materials, is an oasis of relaxation: equipped with a spacious walk-in shower, it presents itself as an ideal place to indulge in moments of well-being. On the upper floor is the second bedroom. With natural light thanks to high windows and exposed wooden beams, it is a bright and warm room, while the property's strategic location ensures total privacy.