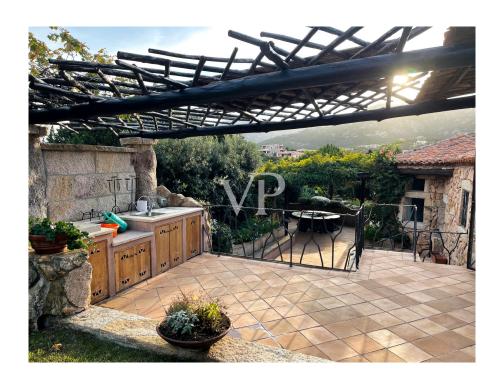

Natural stone, wood, handcrafted tiles, and lovingly curated details create a warm and authentic atmosphere. An elegant fireplace invites you to relax during cooler evenings.

The large swimming pool with sun terraces is harmoniously integrated into nature and offers the ultimate in relaxation with breathtaking views.

#### Details of amenities

Air-conditioned

Furnished

Fireplace

Double glazing

Barbecue

Outdoor lighting

Carport