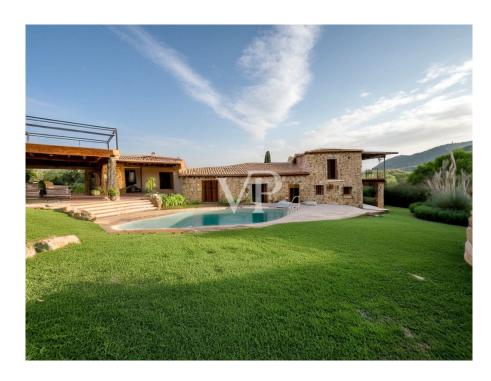

#### A first impression

One-of-a-kind villa with outbuilding and breathtaking sea views - just 10 minutes from Porto Cervo

Nestled in unspoiled Mediterranean scrubland, set in a 1.5-hectare natural paradise and framed by bizarre granite formations, stands this exclusive villa with separate annex - a true jewel of the Emerald Coast.

Your gaze wanders across the emerald sea to the islands of Mortorio and Tavolara - an unparalleled panorama.

The very spacious property offers a total of 10 bedrooms and 8 bathrooms, distributed in different units that guarantee maximum privacy and comfort.

With 5 fully equipped kitchens and 3 elegant living rooms, the villa is perfect for large families, guests or an exclusive tourist rental.

The architectural style blends traditional Sardinian elements with the highest quality materials and an impeccable state of maintenance.

Natural stone, wood, handcrafted tiles, and lovingly curated details create a warm and authentic atmosphere. An elegant fireplace invites you to relax during cooler evenings.

The large swimming pool with sun terraces is harmoniously integrated into nature and offers the ultimate in relaxation with breathtaking views.