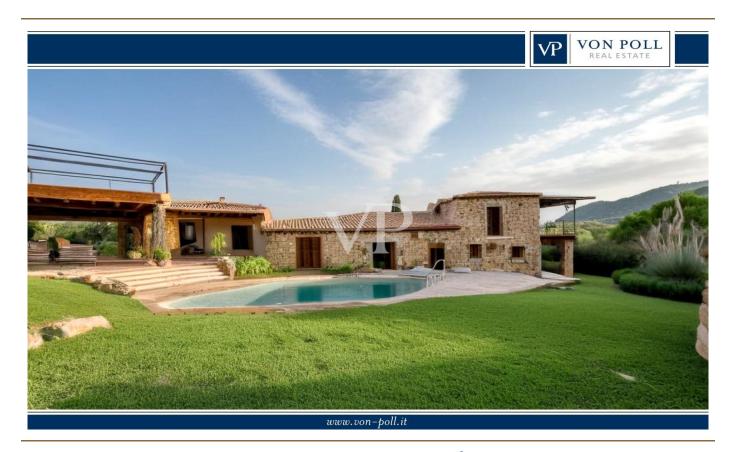

#### A first impression

One-of-a-kind villa with outbuilding and breathtaking sea views - just 10 minutes from Porto Cervo

Nestled in unspoiled Mediterranean scrubland, set in a 1.5-hectare natural paradise and framed by bizarre granite formations, stands this exclusive villa with separate annex - a true jewel of the Emerald Coast.

Your gaze wanders across the emerald sea to the islands of Mortorio and Tavolara - an unparalleled panorama.

The very spacious property offers a total of 10 bedrooms and 8 bathrooms, distributed in different units that guarantee maximum privacy and comfort.

With 5 fully equipped kitchens and 3 elegant living rooms, the villa is perfect for large families, guests or an exclusive tourist rental.

The architectural style blends traditional Sardinian elements with the highest quality materials and an impeccable state of maintenance.

Natural stone, wood, handcrafted tiles, and lovingly curated details create a warm and authentic atmosphere. An elegant fireplace invites you to relax during cooler evenings.

The large swimming pool with sun terraces is harmoniously integrated into nature and offers the ultimate in relaxation with breathtaking views.