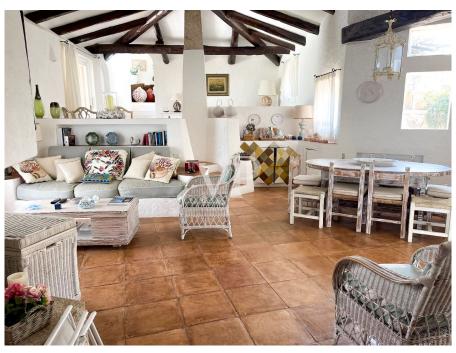

With 5 fully equipped kitchens and 3 elegant living rooms, the villa is perfect for large families, guests or an exclusive tourist rental.

The architectural style blends traditional Sardinian elements with the highest quality materials and an impeccable state of maintenance.

Natural stone, wood, handcrafted tiles, and lovingly curated details create a warm and authentic atmosphere. An elegant fireplace invites you to relax during cooler evenings.

The large swimming pool with sun terraces is harmoniously integrated into nature and offers the ultimate in relaxation with breathtaking views.