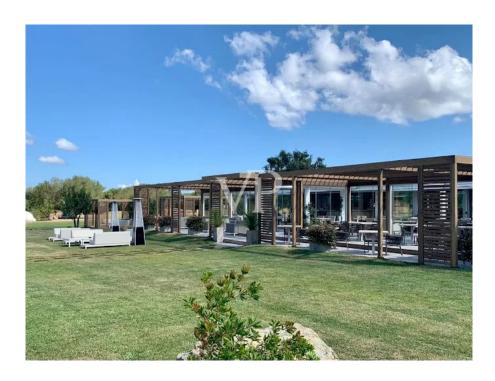

Spacious Mediterranean park of 70,000 sqm, ideal for exclusive events for up to more than 1,000 guests.

Facilities and services:

Pool Club open to the public, perfect for events and relaxing moments.

Sports Club with multifunctional facilities, nature trails and areas dedicated to active wellness.

Two gourmet restaurants, designed to offer a culinary experience of the highest level.

Two designer cocktail bars, ideal for sunset aperitifs or exclusive evenings.

"Open air" spa and wellness center, complete with all services for relaxation and regeneration, surrounded by nature.