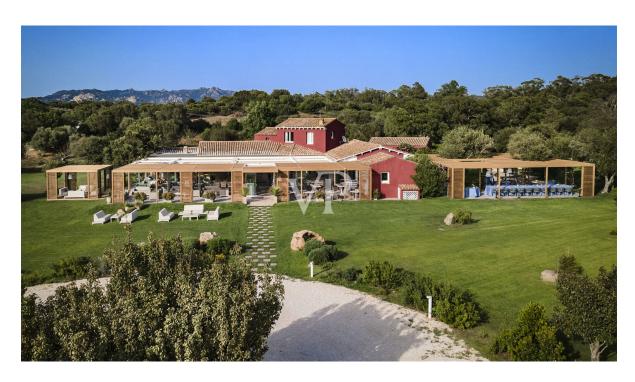

#### A first impression

Li Neuli Country Club, exclusive luxury retreat in the heart of the Emerald Coast

Just 15 minutes from Porto Cervo, in the heart of the renowned Costa Smeralda, lies Li Neuli Country Club, one of the finest expressions of luxury hospitality in Europe. Set in a private 7-hectare natural park with a natural lake and absolute privacy, it represents a unique opportunity for investors in the Luxury Hospitality segment.

Main features of the property:

5 independent suites, 50 sqm each, surrounded by greenery and recently renovated to the highest standards.

Interior design by Eric Kuster, international icon of contemporary luxury.

Spacious Mediterranean park of 70,000 sqm, ideal for exclusive events for up to more than 1,000 guests.

Facilities and services:

Pool Club open to the public, perfect for events and relaxing moments.

Sports Club with multifunctional facilities, nature trails and areas dedicated to active wellness.