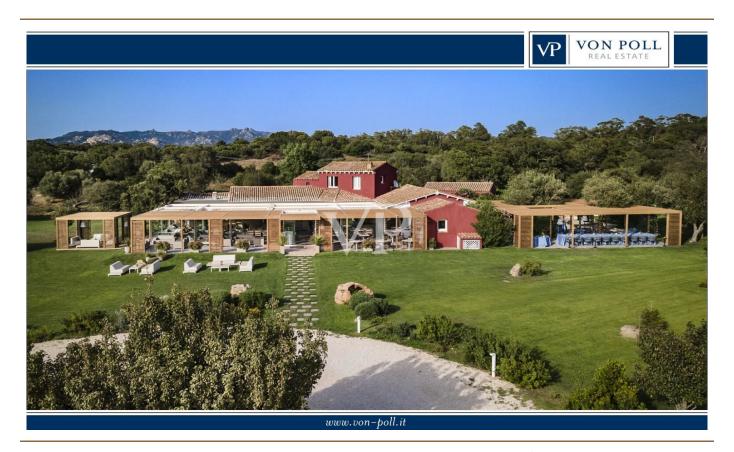

#### A first impression

Li Neuli Country Club, exclusive luxury retreat in the heart of the Emerald Coast

Just 15 minutes from Porto Cervo, in the heart of the renowned Costa Smeralda, lies Li Neuli Country Club, one of the finest expressions of luxury hospitality in Europe. Set in a private 7-hectare natural park with a natural lake and absolute privacy, it represents a unique opportunity for investors in the Luxury Hospitality segment.

Main features of the property:

5 independent suites, 50 sqm each, surrounded by greenery and recently renovated to the highest standards.

Interior design by Eric Kuster, international icon of contemporary luxury.

Spacious Mediterranean park of 70,000 sqm, ideal for exclusive events for up to more than 1,000 guests.

Facilities and services:

Pool Club open to the public, perfect for events and relaxing moments.

Sports Club with multifunctional facilities, nature trails and areas dedicated to active wellness.