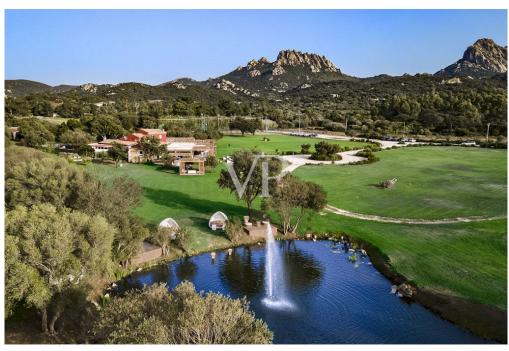

#### A first impression

Li Neuli Country Club, exclusive luxury retreat in the heart of the Emerald Coast

Just 15 minutes from Porto Cervo, in the heart of the renowned Costa Smeralda, lies Li Neuli Country Club, one of the finest expressions of luxury hospitality in Europe. Set in a private 7-hectare natural park with a natural lake and absolute privacy, it represents a unique opportunity for investors in the Luxury Hospitality segment.

Spacious Mediterranean park of 70,000 sqm, ideal for exclusive events for up to more than 1,000 guests.

Facilities and services:

Pool Club open to the public, perfect for events and relaxing moments.

Sports Club with multifunctional facilities, nature trails and areas dedicated to active wellness.

#### All about the location

The property is located in Località Giovannicchedu, in the municipality of Arzachena, in one of the most private and suggestive areas of the Costa Smeralda, just 17 km from Porto Cervo and 30 km from Olbia-Costa Smeralda Airport. Surrounded by Gallura nature, among hills, granite rocks and Mediterranean vegetation, it offers total privacy and immediate access to the area's most exclusive services and attractions.