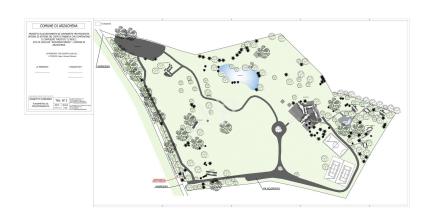

# Floor plans

This floor plan is not to scale. The documents were given to us by the client. For this reason, we cannot guarantee the accuracy of the information.

Spacious Mediterranean park of 70,000 sqm, ideal for exclusive events for up to more than 1,000 guests.

Facilities and services:

Pool Club open to the public, perfect for events and relaxing moments.

Sports Club with multifunctional facilities, nature trails and areas dedicated to active wellness.