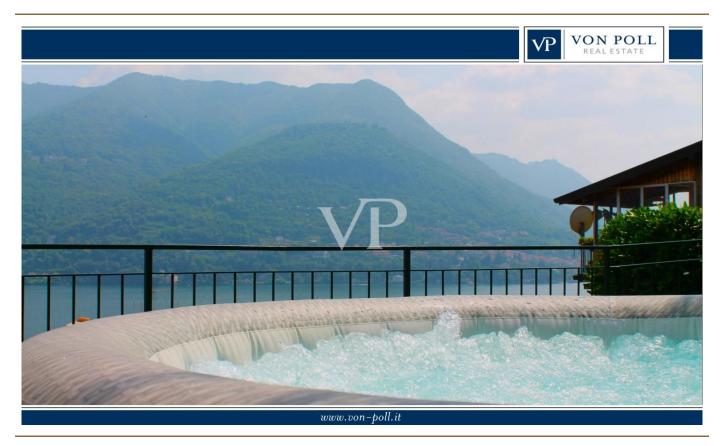

#### A Retreat with a View of Lake Como

Nestled in the picturesque setting of Carate Urio, this unique property is located in one of the most charming locations on the western shore of Lake Como. The small village, with its origins dating back to Roman times, still retains the charm of yesteryear. The recently renovated house is on one level, a workable attic room that offers surprisingly functional spaces with two beds. The rooms are designed for those seeking the perfect balance of comfort and practicality: a bedroom, a bright living room, a bathroom and a small kitchen.

What really makes this property special is its stunning lake and mountain views visible from the main rooms. The strategic location allows you to enjoy the tranquility of a lakeside village without sacrificing essential services. A convenience store/macelleria is within walking distance. The bus stop to Como is conveniently accessible, connecting the property with the capital and its services in a few minutes' ride.

### Details of amenities

Air Conditioning Condensing boiler Whirlpool