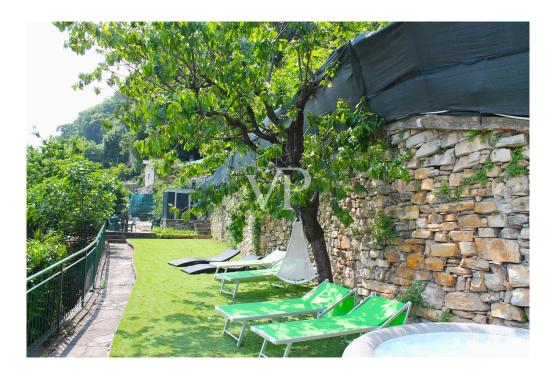

| 1                      |
| Year of construction | 1960                   |

| Purchase Price | 210.000 EUR            |
|----------------|------------------------|
| Commission     | Subject to commission  |
| Total Space    | ca. 112 m <sup>2</sup> |
| Equipment      | Terrace                |



# **Energy Data**

| Energy information At the time of preparing the document, no energy certificate was | Type of heating    | Single-storey heating system      |
|-------------------------------------------------------------------------------------|--------------------|-----------------------------------|
| available.                                                                          | Energy information | preparing the document, no energy |













































### Floor plans



This floor plan is not to scale. The documents were given to us by the client. For this reason, we cannot guarantee the accuracy of the information.



### A first impression

#### A Retreat with a View of Lake Como

Nestled in the picturesque setting of Carate Urio, this unique property is located in one of the most charming locations on the western shore of Lake Como. The small village, with its origins dating back to Roman times, still retains the charm of yesteryear. The recently renovated house is on one level, a workable attic room that offers surprisingly functional spaces with two beds. The rooms are designed for those seeking the perfect balance of comfort and practicality: a bedroom, a bright living room, a bathroom and a small kitchen.

What really makes