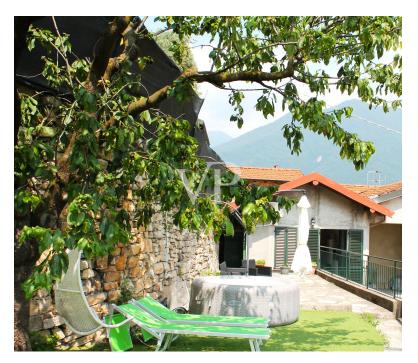

#### A Retreat with a View of Lake Como

Nestled in the picturesque setting of Carate Urio, this unique property is located in one of the most charming locations on the western shore of Lake Como. The small village, with its origins dating back to Roman times, still retains the charm of yesteryear. The recently renovated house is on one level, a workable attic room that offers surprisingly functional spaces with two beds. The rooms are designed for those seeking the perfect balance of comfort and practicality: a bedroom, a bright living room, a bathroom and a small kitchen.