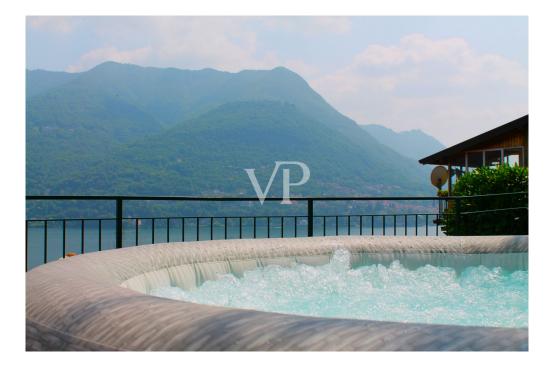

#### A Retreat with a View of Lake Como

Nestled in the picturesque setting of Carate Urio, this unique property is located in one of the most charming locations on the western shore of Lake Como. The small village, with its origins dating back to Roman times, still retains the charm of yesteryear. The recently renovated house is on one level, a workable attic room that offers surprisingly functional spaces with two beds. The rooms are designed for those seeking the perfect balance of comfort and practicality: a bedroom, a bright living room, a bathroom and a small kitchen.

What really makes this property special is its stunning lake and mountain views visible from the main rooms. The strategic location allows you to enjoy the tranquility of a lakeside village without sacrificing essential services. A convenience store/macelleria is within walking distance. The bus stop to Como is conveniently accessible, connecting the property with the capital and its services in a few minutes' ride.

### Details of amenities

Air Conditioning Condensing boiler Whirlpool