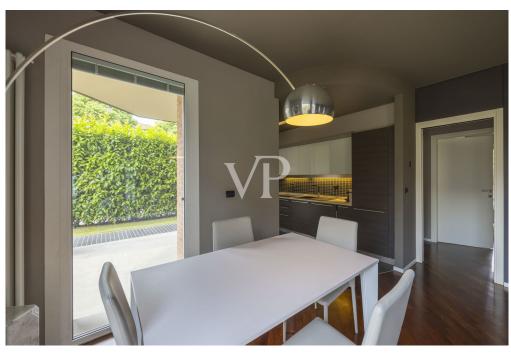

#### A first impression

Within a small and delightful stone village consisting of pleasant buildings of only two floors and positioned between Rastignano and Via Toscana, a few minutes from the historic center of Bologna, but close to the entrance of any road artery and the railway station of Rastignano, is available a wonderful apartment of great representation, recently renovated using materials of the highest quality and architectural choices of international cut, such as the walls covered in fabric and the lighting system designed to be able to choose the modulation that you prefer depending on the time of day. This truly unique residence is flooded with light at all hours of the day, airy and characterized by a huge outdoor space, partly set up as a terrace and partly as a garden that can be accessed from each of the rooms and rooms of the house. The entrance is on the beautiful living area, characterized by two huge windows equipped with anti-shattering glass and domotically integrated blinds, comfortable and airy, each window frame is equipped with mosquito net and (openable) anti-intrusion gate. The beautiful open kitchen is custom made. There are two huge bedrooms, as well as rational, designer bathrooms and a laundry room. There is an intrusion detection system that can also be controlled remotely. Completing this rare property is a garage with a motorized overhead door that can also be accessed by elevator from the ground floor, a cellar and an uncovered parking space of exclusive ownership.