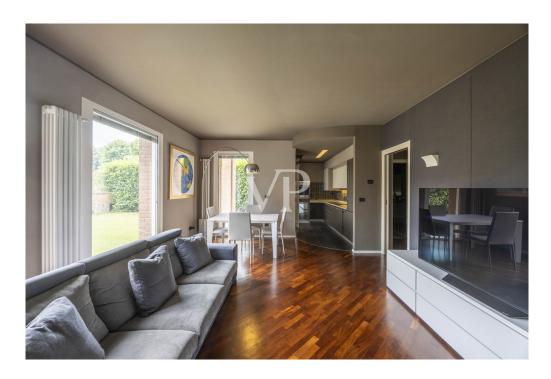

#### A first impression

Within a small and delightful stone village consisting of pleasant buildings of only two floors and positioned between Rastignano and Via Toscana, a few minutes from the historic center of Bologna, but close to the entrance of any road artery and the railway station of Rastignano, is available a wonderful apartment of great representation, recently renovated using materials of the highest quality and architectural choices of international cut, such as the walls covered in fabric and the lighting system designed to be able to choose the modulation that you prefer depending on the time of day. This truly unique residence is flooded with light at all hours of the day, airy and characterized by a huge outdoor space, partly set up as a terrace and partly as a garden that can be accessed from each of the rooms and rooms of the house. The entrance is on the beautiful living area, characterized by two huge windows equipped with anti-shattering glass and domotically integrated blinds, comfortable and airy, each window frame is equipped with mosquito net and (openable) anti-intrusion gate. The beautiful open kitchen is custom made. There are two huge bedrooms, as well as rational, designer bathrooms and a laundry room. There is an intrusion detection system that can also be controlled remotely. Completing this rare property is a garage with a motorized overhead door that can also be accessed by elevator from the ground floor, a cellar and an uncovered parking space of exclusive ownership.