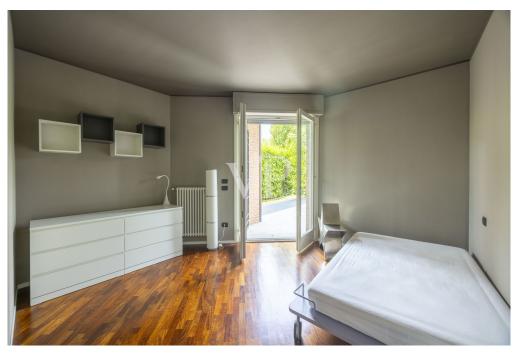

#### A first impression

Within a small and delightful stone village consisting of pleasant buildings of only two floors and positioned between Rastignano and Via Toscana, a few minutes from the historic center of Bologna, but close to the entrance of any road artery and the railway station of Rastignano, is available a wonderful apartment of great representation, recently renovated using materials of the highest quality and architectural choices of international cut, such as the walls covered in fabric and the lighting system designed to be able to choose the modulation that you prefer depending on the time of day. This truly unique residence is flooded with light at all hours of the day, airy and characterized by a huge outdoor space, partly set up as a terrace and partly as a garden that can be accessed from each of the rooms and rooms of the house. The entrance is on the beautiful living area, characterized by two huge windows equipped with anti-shattering glass and domotically integrated blinds, comfortable and airy, each window frame is equipped with mosquito net and (openable) anti-intrusion gate. The beautiful open kitchen is custom made. There are two huge bedrooms, as well as rational, designer bathrooms and a laundry room. There is an intrusion detection system that can also be controlled remotely. Completing this rare property is a garage with a motorized overhead door that can also be accessed by elevator from the ground floor, a cellar and an uncovered parking space of exclusive ownership.