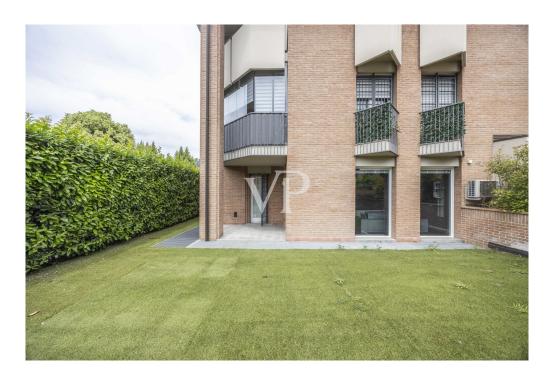

#### A first impression

Within a small and delightful stone village consisting of pleasant buildings of only two floors and positioned between Rastignano and Via Toscana, a few minutes from the historic center of Bologna, but close to the entrance of any road artery and the railway station of Rastignano, is available a wonderful apartment of great representation, recently renovated using materials of the highest quality and architectural choices of international cut, such as the walls covered in fabric and the lighting system designed to be able to choose the modulation that you prefer depending on the time of day. This truly unique residence is flooded with light at all hours of the day, airy and characterized by a huge outdoor space, partly set up as a terrace and partly as a garden that can be accessed from each of the rooms and rooms of the house. The entrance is on the beautiful living area, characterized by two huge windows equipped with anti-shattering glass and domotically integrated blinds, comfortable and airy, each window frame is equipped with mosquito net and (openable) anti-intrusion gate. The beautiful open kitchen is custom made. There are two huge bedrooms, as well as rational, designer bathrooms and a laundry room. There is an intrusion detection system that can also be controlled remotely. Completing this rare property is a garage with a motorized overhead door that can also be accessed by elevator from the ground floor, a cellar and an uncovered parking space of exclusive ownership.