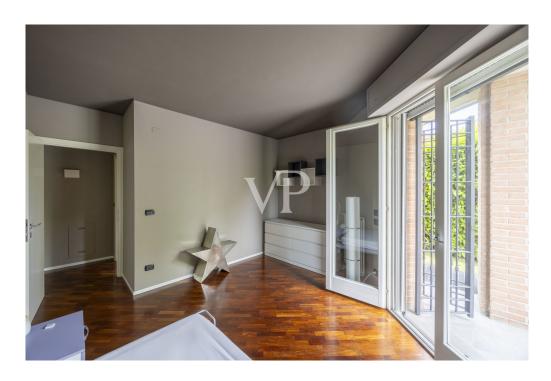

#### A first impression

Within a small and delightful stone village consisting of pleasant buildings of only two floors and positioned between Rastignano and Via Toscana, a few minutes from the historic center of Bologna, but close to the entrance of any road artery and the railway station of Rastignano, is available a wonderful apartment of great representation, recently renovated using materials of the highest quality and architectural choices of international cut, such as the walls covered in fabric and the lighting system designed to be able to choose the modulation that you prefer depending on the time of day. This truly unique residence is flooded with light at all hours of the day, airy and characterized by a huge outdoor space, partly set up as a terrace and partly as a garden that can be accessed from each of the rooms and rooms of the house. The entrance is on the beautiful living area, characterized by two huge windows equipped with anti-shattering glass and domotically integrated blinds, comfortable and airy, each window frame is equipped with mosquito net and (openable) anti-intrusion gate. The beautiful open kitchen is custom made. There are two huge bedrooms, as well as rational, designer bathrooms and a laundry room. There is an intrusion detection system that can also be controlled remotely. Completing this rare property is a garage with a motorized overhead door that can also be accessed by elevator from the ground floor, a cellar and an uncovered parking space of exclusive ownership.