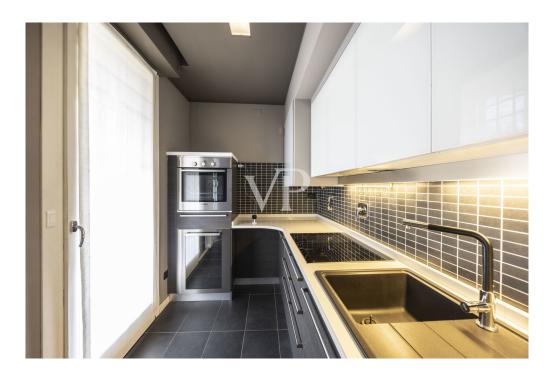

#### A first impression

Within a small and delightful stone village consisting of pleasant buildings of only two floors and positioned between Rastignano and Via Toscana, a few minutes from the historic center of Bologna, but close to the entrance of any road artery and the railway station of Rastignano, is available a wonderful apartment of great representation, recently renovated using materials of the highest quality and architectural choices of international cut, such as the walls covered in fabric and the lighting system designed to be able to choose the modulation that you prefer depending on the time of day. This truly unique residence is flooded with light at all hours of the day, airy and characterized by a huge outdoor space, partly set up as a terrace and partly as a garden that can be accessed from each of the rooms and rooms of the house. The entrance is on the beautiful living area, characterized by two huge windows equipped with anti-shattering glass and domotically integrated blinds, comfortable and airy, each window frame is equipped with mosquito net and (openable) anti-intrusion gate. The beautiful open kitchen is custom made. There are two huge bedrooms, as well as rational, designer bathrooms and a laundry room. There is an intrusion detection system that can also be controlled remotely. Completing this rare property is a garage with a motorized overhead door that can also be accessed by elevator from the ground floor, a cellar and an uncovered parking space of exclusive ownership.