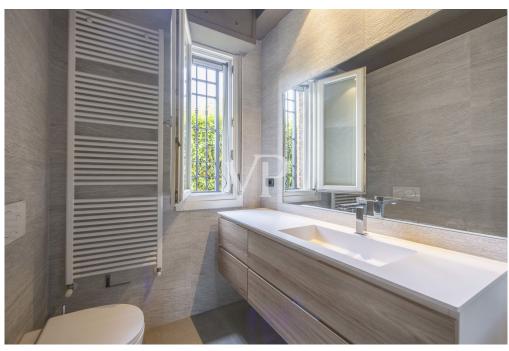

#### A first impression

Within a small and delightful stone village consisting of pleasant buildings of only two floors and positioned between Rastignano and Via Toscana, a few minutes from the historic center of Bologna, but close to the entrance of any road artery and the railway station of Rastignano, is available a wonderful apartment of great representation, recently renovated using materials of the highest quality and architectural choices of international cut, such as the walls covered in fabric and the lighting system designed to be able to choose the modulation that you prefer depending on the time of day. This truly unique residence is flooded with light at all hours of the day, airy and characterized by a huge outdoor space, partly set up as a terrace and partly as a garden that can be accessed from each of the rooms and rooms of the house. The entrance is on the beautiful living area, characterized by two huge windows equipped with anti-shattering glass and domotically integrated blinds, comfortable and airy, each window frame is equipped with mosquito net and (openable) anti-intrusion gate. The beautiful open kitchen is custom made. There are two huge bedrooms, as well as rational, designer bathrooms and a laundry room. There is an intrusion detection system that can also be controlled remotely. Completing this rare property is a garage with a motorized overhead door that can also be accessed by elevator from the ground floor, a cellar and an uncovered parking space of exclusive ownership.