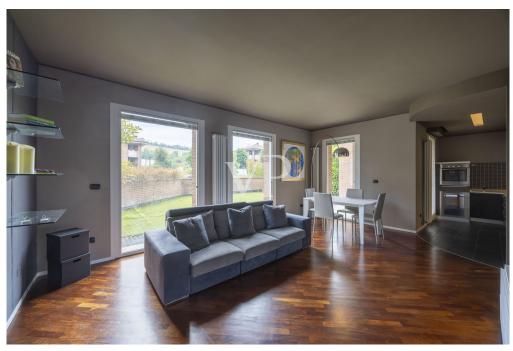

#### A first impression

Within a small and delightful stone village consisting of pleasant buildings of only two floors and positioned between Rastignano and Via Toscana, a few minutes from the historic center of Bologna, but close to the entrance of any road artery and the railway station of Rastignano, is available a wonderful apartment of great representation, recently renovated using materials of the highest quality and architectural choices of international cut, such as the walls covered in fabric and the lighting system designed to be able to choose the modulation that you prefer depending on the time of day. This truly unique residence is flooded with light at all hours of the day, airy and characterized by a huge outdoor space, partly set up as a terrace and partly as a garden that can be accessed from each of the rooms and rooms of the house. The entrance is on the beautiful living area, characterized by two huge windows equipped with anti-shattering glass and domotically integrated blinds, comfortable and airy, each window frame is equipped with mosquito net and (openable) anti-intrusion gate. The beautiful open kitchen is custom made. There are two huge bedrooms, as well as rational, designer bathrooms and a laundry room. There is an intrusion detection system that can also be controlled remotely. Completing this rare property is a garage with a motorized overhead door that can also be accessed by elevator from the ground floor, a cellar and an uncovered parking space of exclusive ownership.