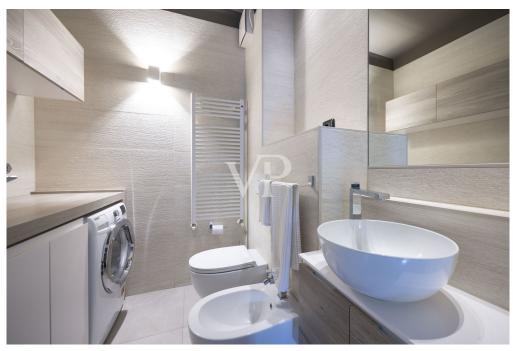

#### A first impression

Within a small and delightful stone village consisting of pleasant buildings of only two floors and positioned between Rastignano and Via Toscana, a few minutes from the historic center of Bologna, but close to the entrance of any road artery and the railway station of Rastignano, is available a wonderful apartment of great representation, recently renovated using materials of the highest quality and architectural choices of international cut, such as the walls covered in fabric and the lighting system designed to be able to choose the modulation that you prefer depending on the time of day. This truly unique residence is flooded with light at all hours of the day, airy and characterized by a huge outdoor space, partly set up as a terrace and partly as a garden that can be accessed from each of the rooms and rooms of the house. The entrance is on the beautiful living area, characterized by two huge windows equipped with anti-shattering glass and domotically integrated blinds, comfortable and airy, each window frame is equipped with mosquito net and (openable) anti-intrusion gate. The beautiful open kitchen is custom made. There are two huge bedrooms, as well as rational, designer bathrooms and a laundry room. There is an intrusion detection system that can also be controlled remotely. Completing this rare property is a garage with a motorized overhead door that can also be accessed by elevator from the ground floor, a cellar and an uncovered parking space of exclusive ownership.