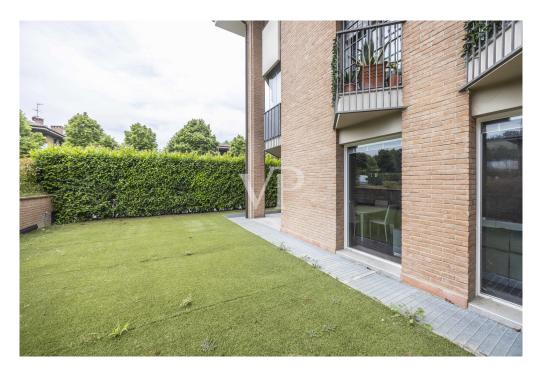

#### A first impression

Within a small and delightful stone village consisting of pleasant buildings of only two floors and positioned between Rastignano and Via Toscana, a few minutes from the historic center of Bologna, but close to the entrance of any road artery and the railway station of Rastignano, is available a wonderful apartment of great representation, recently renovated using materials of the highest quality and architectural choices of international cut, such as the walls covered in fabric and the lighting system designed to be able to choose the modulation that you prefer depending on the time of day. This truly unique residence is flooded with light at all hours of the day, airy and characterized by a huge outdoor space, partly set up as a terrace and partly as a garden that can be accessed from each of the rooms and rooms of the house. The entrance is on the beautiful living area, characterized by two huge windows equipped with anti-shattering glass and domotically integrated blinds, comfortable and airy, each window frame is equipped with mosquito net and (openable) anti-intrusion gate. The beautiful open kitchen is custom made. There are two huge bedrooms, as well as rational, designer bathrooms and a laundry room. There is an intrusion detection system that can also be controlled remotely. Completing this rare property is a garage with a motorized overhead door that can also be accessed by elevator from the ground floor, a cellar and an uncovered parking space of exclusive ownership.