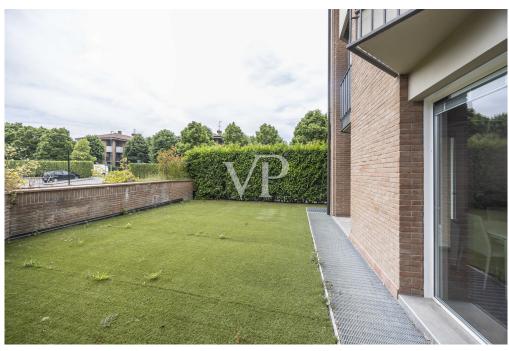

#### A first impression

Within a small and delightful stone village consisting of pleasant buildings of only two floors and positioned between Rastignano and Via Toscana, a few minutes from the historic center of Bologna, but close to the entrance of any road artery and the railway station of Rastignano, is available a wonderful apartment of great representation, recently renovated using materials of the highest quality and architectural choices of international cut, such as the walls covered in fabric and the lighting system designed to be able to choose the modulation that you prefer depending on the time of day. This truly unique residence is flooded with light at all hours of the day, airy and characterized by a huge outdoor space, partly set up as a terrace and partly as a garden that can be accessed from each of the rooms and rooms of the house. The entrance is on the beautiful living area, characterized by two huge windows equipped with anti-shattering glass and domotically integrated blinds, comfortable and airy, each window frame is equipped with mosquito net and (openable) anti-intrusion gate. The beautiful open kitchen is custom made. There are two huge bedrooms, as well as rational, designer bathrooms and a laundry room. There is an intrusion detection system that can also be controlled remotely. Completing this rare property is a garage with a motorized overhead door that can also be accessed by elevator from the ground floor, a cellar and an uncovered parking space of exclusive ownership.