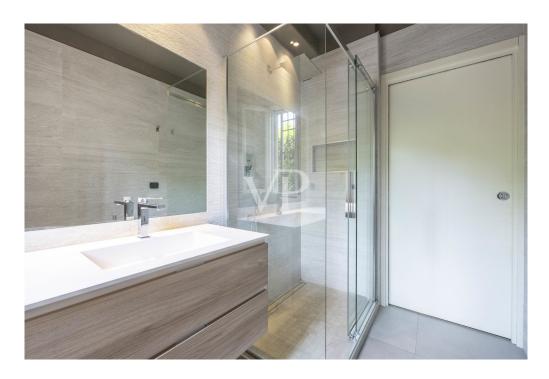

#### A first impression

Within a small and delightful stone village consisting of pleasant buildings of only two floors and positioned between Rastignano and Via Toscana, a few minutes from the historic center of Bologna, but close to the entrance of any road artery and the railway station of Rastignano, is available a wonderful apartment of great representation, recently renovated using materials of the highest quality and architectural choices of international cut, such as the walls covered in fabric and the lighting system designed to be able to choose the modulation that you prefer depending on the time of day. This truly unique residence is flooded with light at all hours of the day, airy and characterized by a huge outdoor space, partly set up as a terrace and partly as a garden that can be accessed from each of the rooms and rooms of the house. The entrance is on the beautiful living area, characterized by two huge windows equipped with anti-shattering glass and domotically integrated blinds, comfortable and airy, each window frame is equipped with mosquito net and (openable) anti-intrusion gate. The beautiful open kitchen is custom made. There are two huge bedrooms, as well as rational, designer bathrooms and a laundry room. There is an intrusion detection system that can also be controlled remotely. Completing this rare property is a garage with a motorized overhead door that can also be accessed by elevator from the ground floor, a cellar and an uncovered parking space of exclusive ownership.