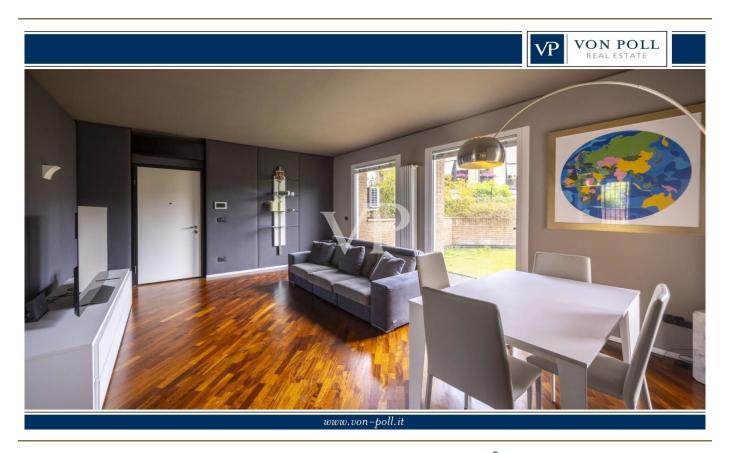

#### A first impression

Within a small and delightful stone village consisting of pleasant buildings of only two floors and positioned between Rastignano and Via Toscana, a few minutes from the historic center of Bologna, but close to the entrance of any road artery and the railway station of Rastignano, is available a wonderful apartment of great representation, recently renovated using materials of the highest quality and architectural choices of international cut, such as the walls covered in fabric and the lighting system designed to be able to choose the modulation that you prefer depending on the time of day. This truly unique residence is flooded with light at all hours of the day, airy and characterized by a huge outdoor space, partly set up as a terrace and partly as a garden that can be accessed from each of the rooms and rooms of the house. The entrance is on the beautiful living area, characterized by two huge windows equipped with anti-shattering glass and domotically integrated blinds, comfortable and airy, each window frame is equipped with mosquito net and (openable) anti-intrusion gate. The beautiful open kitchen is custom made. There are two huge bedrooms, as well as rational, designer bathrooms and a laundry room. There is an intrusion detection system that can also be controlled remotely. Completing this rare property is a garage with a motorized overhead door that can also be accessed by elevator from the ground floor, a cellar and an uncovered parking space of exclusive ownership.