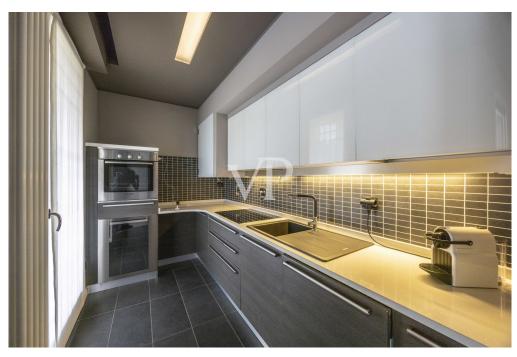

#### A first impression

Within a small and delightful stone village consisting of pleasant buildings of only two floors and positioned between Rastignano and Via Toscana, a few minutes from the historic center of Bologna, but close to the entrance of any road artery and the railway station of Rastignano, is available a wonderful apartment of great representation, recently renovated using materials of the highest quality and architectural choices of international cut, such as the walls covered in fabric and the lighting system designed to be able to choose the modulation that you prefer depending on the time of day. This truly unique residence is flooded with light at all hours of the day, airy and characterized by a huge outdoor space, partly set up as a terrace and partly as a garden that can be accessed from each of the rooms and rooms of the house. The entrance is on the beautiful living area, characterized by two huge windows equipped with anti-shattering glass and domotically integrated blinds, comfortable and airy, each window frame is equipped with mosquito net and (openable) anti-intrusion gate. The beautiful open kitchen is custom made. There are two huge bedrooms, as well as rational, designer bathrooms and a laundry room. There is an intrusion detection system that can also be controlled remotely. Completing this rare property is a garage with a motorized overhead door that can also be accessed by elevator from the ground floor, a cellar and an uncovered parking space of exclusive ownership.