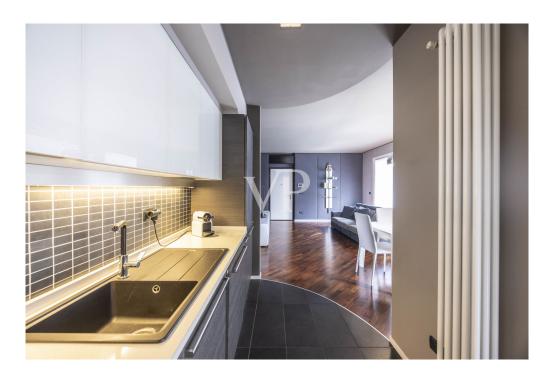

#### A first impression

Within a small and delightful stone village consisting of pleasant buildings of only two floors and positioned between Rastignano and Via Toscana, a few minutes from the historic center of Bologna, but close to the entrance of any road artery and the railway station of Rastignano, is available a wonderful apartment of great representation, recently renovated using materials of the highest quality and architectural choices of international cut, such as the walls covered in fabric and the lighting system designed to be able to choose the modulation that you prefer depending on the time of day. This truly unique residence is flooded with light at all hours of the day, airy and characterized by a huge outdoor space, partly set up as a terrace and partly as a garden that can be accessed from each of the rooms and rooms of the house. The entrance is on the beautiful living area, characterized by two huge windows equipped with anti-shattering glass and domotically integrated blinds, comfortable and airy, each window frame is equipped with mosquito net and (openable) anti-intrusion gate. The beautiful open kitchen is custom made. There are two huge bedrooms, as well as rational, designer bathrooms and a laundry room. There is an intrusion detection system that can also be controlled remotely. Completing this rare property is a garage with a motorized overhead door that can also be accessed by elevator from the ground floor, a cellar and an uncovered parking space of exclusive ownership.