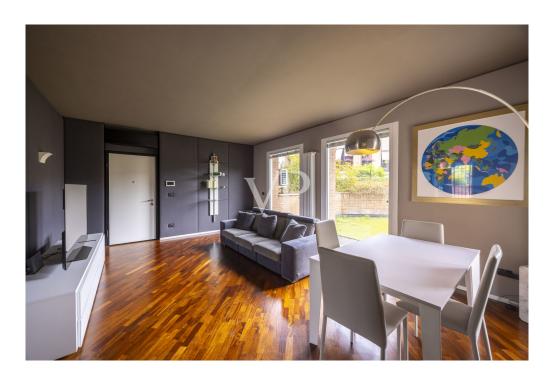

#### A first impression

Within a small and delightful stone village consisting of pleasant buildings of only two floors and positioned between Rastignano and Via Toscana, a few minutes from the historic center of Bologna, but close to the entrance of any road artery and the railway station of Rastignano, is available a wonderful apartment of great representation, recently renovated using materials of the highest quality and architectural choices of international cut, such as the walls covered in fabric and the lighting system designed to be able to choose the modulation that you prefer depending on the time of day. This truly unique residence is flooded with light at all hours of the day, airy and characterized by a huge outdoor space, partly set up as a terrace and partly as a garden that can be accessed from each of the rooms and rooms of the house. The entrance is on the beautiful living area, characterized by two huge windows equipped with anti-shattering glass and domotically integrated blinds, comfortable and airy, each window frame is equipped with mosquito net and (openable) anti-intrusion gate. The beautiful open kitchen is custom made. There are two huge bedrooms, as well as rational, designer bathrooms and a laundry room. There is an intrusion detection system that can also be controlled remotely. Completing this rare property is a garage with a motorized overhead door that can also be accessed by elevator from the ground floor, a cellar and an uncovered parking space of exclusive ownership.