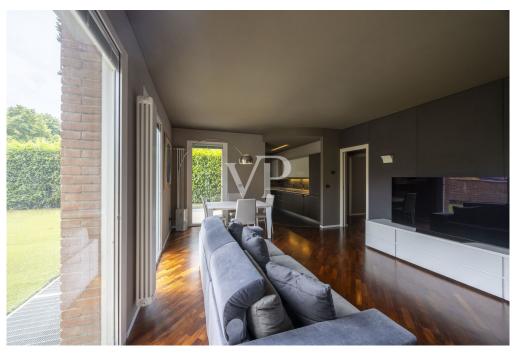

#### A first impression

Within a small and delightful stone village consisting of pleasant buildings of only two floors and positioned between Rastignano and Via Toscana, a few minutes from the historic center of Bologna, but close to the entrance of any road artery and the railway station of Rastignano, is available a wonderful apartment of great representation, recently renovated using materials of the highest quality and architectural choices of international cut, such as the walls covered in fabric and the lighting system designed to be able to choose the modulation that you prefer depending on the time of day. This truly unique residence is flooded with light at all hours of the day, airy and characterized by a huge outdoor space, partly set up as a terrace and partly as a garden that can be accessed from each of the rooms and rooms of the house. The entrance is on the beautiful living area, characterized by two huge windows equipped with anti-shattering glass and domotically integrated blinds, comfortable and airy, each window frame is equipped with mosquito net and (openable) anti-intrusion gate. The beautiful open kitchen is custom made. There are two huge bedrooms, as well as rational, designer bathrooms and a laundry room. There is an intrusion detection system that can also be controlled remotely. Completing this rare property is a garage with a motorized overhead door that can also be accessed by elevator from the ground floor, a cellar and an uncovered parking space of exclusive ownership.