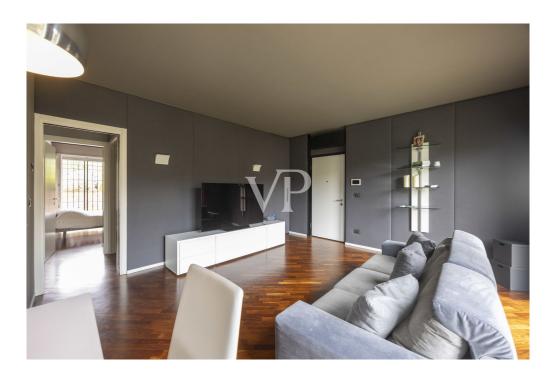

#### A first impression

Within a small and delightful stone village consisting of pleasant buildings of only two floors and positioned between Rastignano and Via Toscana, a few minutes from the historic center of Bologna, but close to the entrance of any road artery and the railway station of Rastignano, is available a wonderful apartment of great representation, recently renovated using materials of the highest quality and architectural choices of international cut, such as the walls covered in fabric and the lighting system designed to be able to choose the modulation that you prefer depending on the time of day. This truly unique residence is flooded with light at all hours of the day, airy and characterized by a huge outdoor space, partly set up as a terrace and partly as a garden that can be accessed from each of the rooms and rooms of the house. The entrance is on the beautiful living area, characterized by two huge windows equipped with anti-shattering glass and domotically integrated blinds, comfortable and airy, each window frame is equipped with mosquito net and (openable) anti-intrusion gate. The beautiful open kitchen is custom made. There are two huge bedrooms, as well as rational, designer bathrooms and a laundry room. There is an intrusion detection system that can also be controlled remotely. Completing this rare property is a garage with a motorized overhead door that can also be accessed by elevator from the ground floor, a cellar and an uncovered parking space of exclusive ownership.