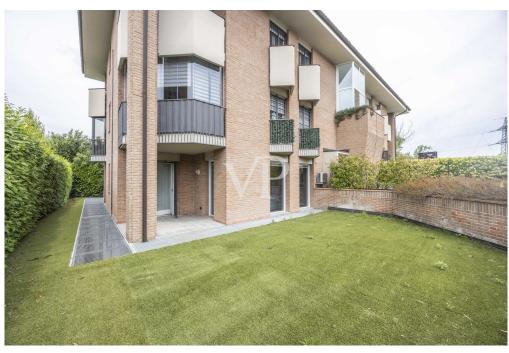

#### A first impression

Within a small and delightful stone village consisting of pleasant buildings of only two floors and positioned between Rastignano and Via Toscana, a few minutes from the historic center of Bologna, but close to the entrance of any road artery and the railway station of Rastignano, is available a wonderful apartment of great representation, recently renovated using materials of the highest quality and architectural choices of international cut, such as the walls covered in fabric and the lighting system designed to be able to choose the modulation that you prefer depending on the time of day. This truly unique residence is flooded with light at all hours of the day, airy and characterized by a huge outdoor space, partly set up as a terrace and partly as a garden that can be accessed from each of the rooms and rooms of the house. The entrance is on the beautiful living area, characterized by two huge windows equipped with anti-shattering glass and domotically integrated blinds, comfortable and airy, each window frame is equipped with mosquito net and (openable) anti-intrusion gate. The beautiful open kitchen is custom made. There are two huge bedrooms, as well as rational, designer bathrooms and a laundry room. There is an intrusion detection system that can also be controlled remotely. Completing this rare property is a garage with a motorized overhead door that can also be accessed by elevator from the ground floor, a cellar and an uncovered parking space of exclusive ownership.