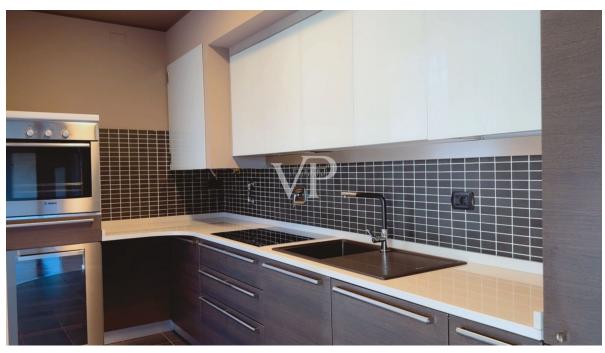

#### A first impression

Within a small and delightful stone village consisting of pleasant buildings of only two floors and positioned between Rastignano and Via Toscana, a few minutes from the historic center of Bologna, but close to the entrance of any road artery and the railway station of Rastignano, is available a wonderful apartment of great representation, recently renovated using materials of the highest quality and architectural choices of international cut, such as the walls covered in fabric and the lighting system designed to be able to choose the modulation that you prefer depending on the time of day. This truly unique residence is flooded with light at all hours of the day, airy and characterized by a huge outdoor space, partly set up as a terrace and partly as a garden that can be accessed from each of the rooms and rooms of the house. The entrance is on the beautiful living area, characterized by two huge windows equipped with anti-shattering glass and domotically integrated blinds, comfortable and airy, each window frame is equipped with mosquito net and (openable) anti-intrusion gate. The beautiful open kitchen is custom made. There are two huge bedrooms, as well as rational, designer bathrooms and a laundry room. There is an intrusion detection system that can also be controlled remotely. Completing this rare property is a garage with a motorized overhead door that can also be accessed by elevator from the ground floor, a cellar and an uncovered parking space of exclusive ownership.