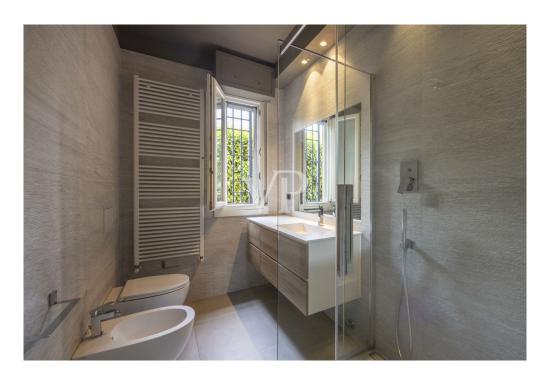

#### A first impression

Within a small and delightful stone village consisting of pleasant buildings of only two floors and positioned between Rastignano and Via Toscana, a few minutes from the historic center of Bologna, but close to the entrance of any road artery and the railway station of Rastignano, is available a wonderful apartment of great representation, recently renovated using materials of the highest quality and architectural choices of international cut, such as the walls covered in fabric and the lighting system designed to be able to choose the modulation that you prefer depending on the time of day. This truly unique residence is flooded with light at all hours of the day, airy and characterized by a huge outdoor space, partly set up as a terrace and partly as a garden that can be accessed from each of the rooms and rooms of the house. The entrance is on the beautiful living area, characterized by two huge windows equipped with anti-shattering glass and domotically integrated blinds, comfortable and airy, each window frame is equipped with mosquito net and (openable) anti-intrusion gate. The beautiful open kitchen is custom made. There are two huge bedrooms, as well as rational, designer bathrooms and a laundry room. There is an intrusion detection system that can also be controlled remotely. Completing this rare property is a garage with a motorized overhead door that can also be accessed by elevator from the ground floor, a cellar and an uncovered parking space of exclusive ownership.