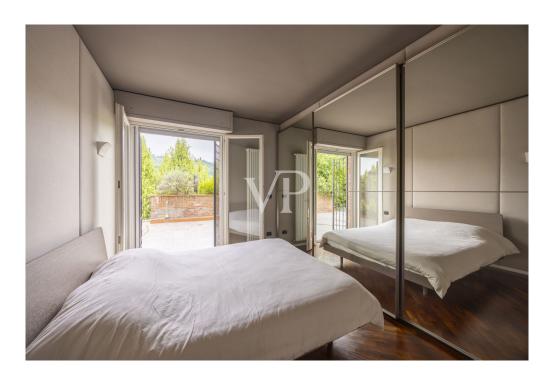

#### A first impression

Within a small and delightful stone village consisting of pleasant buildings of only two floors and positioned between Rastignano and Via Toscana, a few minutes from the historic center of Bologna, but close to the entrance of any road artery and the railway station of Rastignano, is available a wonderful apartment of great representation, recently renovated using materials of the highest quality and architectural choices of international cut, such as the walls covered in fabric and the lighting system designed to be able to choose the modulation that you prefer depending on the time of day. This truly unique residence is flooded with light at all hours of the day, airy and characterized by a huge outdoor space, partly set up as a terrace and partly as a garden that can be accessed from each of the rooms and rooms of the house. The entrance is on the beautiful living area, characterized by two huge windows equipped with anti-shattering glass and domotically integrated blinds, comfortable and airy, each window frame is equipped with mosquito net and (openable) anti-intrusion gate. The beautiful open kitchen is custom made. There are two huge bedrooms, as well as rational, designer bathrooms and a laundry room. There is an intrusion detection system that can also be controlled remotely. Completing this rare property is a garage with a motorized overhead door that can also be accessed by elevator from the ground floor, a cellar and an uncovered parking space of exclusive ownership.