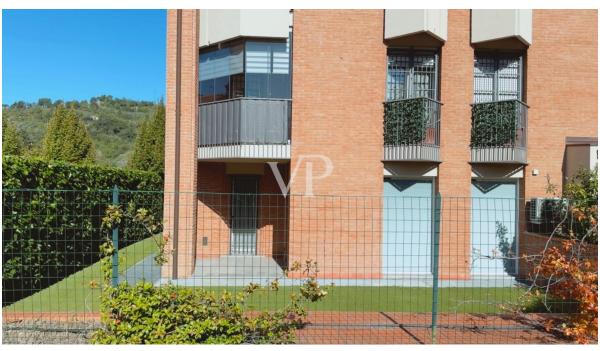

#### A first impression

Within a small and delightful stone village consisting of pleasant buildings of only two floors and positioned between Rastignano and Via Toscana, a few minutes from the historic center of Bologna, but close to the entrance of any road artery and the railway station of Rastignano, is available a wonderful apartment of great representation, recently renovated using materials of the highest quality and architectural choices of international cut, such as the walls covered in fabric and the lighting system designed to be able to choose the modulation that you prefer depending on the time of day. This truly unique residence is flooded with light at all hours of the day, airy and characterized by a huge outdoor space, partly set up as a terrace and partly as a garden that can be accessed from each of the rooms and rooms of the house. The entrance is on the beautiful living area, characterized by two huge windows equipped with anti-shattering glass and domotically integrated blinds, comfortable and airy, each window frame is equipped with mosquito net and (openable) anti-intrusion gate. The beautiful open kitchen is custom made. There are two huge bedrooms, as well as rational, designer bathrooms and a laundry room. There is an intrusion detection system that can also be controlled remotely. Completing this rare property is a garage with a motorized overhead door that can also be accessed by elevator from the ground floor, a cellar and an uncovered parking space of exclusive ownership.