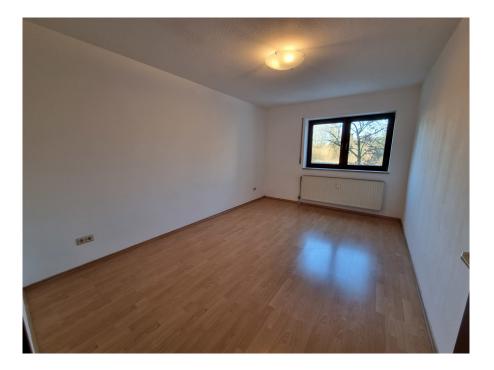

In the bedroom you will be kissed by the sun in the morning. The openly designed lightflooded living-dining area is oriented to the west. The kitchen is accessed from the dining area and the hallway.

The apartment has a friendly beige daylight bathroom with intact original sanitary equipment.

## Details of amenities

- Wooden insulated glass windows with external blinds and partly internal blinds
- Gas central heating from 2010
- New laminate floors in maple optics in the living-dining area and bedroom
- Hallway, kitchen and bathroom with tiled floors
- Original bathroom with sink, tub, toilet and window
- Older but functional fitted kitchen available
- Well maintained staircase
- Vorrath property management
- underground parking space no double parking
- Cellar room with window
- Laundry room in the basement