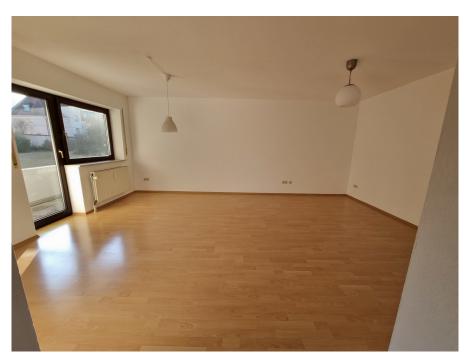

## A first impression

This light-flooded, well cut 2.5 room apartment allows all kinds of development possibilities on approx. 56 m<sup>2</sup>. A spacious hallway offers enough space to welcome guests and to integrate wardrobe furniture.

In the bedroom you will be kissed by the sun in the morning. The openly designed lightflooded living-dining area is oriented to the west. The kitchen is accessed from the dining area and the hallway.

The apartment has a friendly beige daylight bathroom with intact original sanitary equipment.

On the cozy west-facing balcony with a view of the greenery, you can relax and enjoy the peace and quiet at the end of work and on weekends.

The entire residential complex with a total of 36 residential units and underground parking is very well maintained. Only 6 residential units have access to the staircase of this apartment, through which you can reach the underground garage, laundry room and your basement compartment without getting your feet wet.