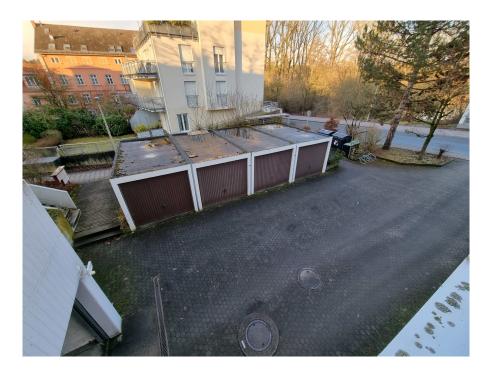

# At a glance

| 25269007                        |
|---------------------------------|
| ca. 60 m <sup>2</sup>           |
| Gabled roof                     |
| 2                               |
| 1                               |
| 1986                            |
| 1 x Garage, 20000<br>EUR (Sale) |
|                                 |

On the cozy west-facing balcony with a view of the greenery, you can relax and enjoy the peace and quiet at the end of work and on weekends.

The entire residential complex with a total of 36 residential units and underground parking is very well maintained. Only 6 residential units have access to the staircase of this apartment, through which you can reach the underground garage, laundry room and your basement compartment without getting your feet wet.