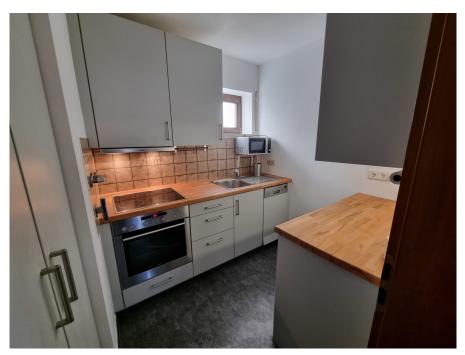

In the bedroom you will be kissed by the sun in the morning. The openly designed lightflooded living-dining area is oriented to the west. The kitchen is accessed from the dining area and the hallway.

The apartment has a friendly beige daylight bathroom with intact original sanitary equipment.

## Details of amenities

- Wooden insulated glass windows with external blinds and partly internal blinds
- Gas central heating from 2010
- New laminate floors in maple optics in the living-dining area and bedroom
- Hallway, kitchen and bathroom with tiled floors
- Original bathroom with sink, tub, toilet and window
- Older but functional fitted kitchen available
- Well maintained staircase
- Vorrath property management
- underground parking space no double parking
- Cellar room with window
- Laundry room in the basement