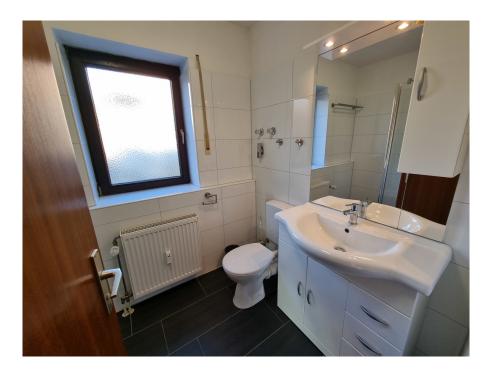

In the bedroom you will be kissed by the sun in the morning. The openly designed lightflooded living-dining area is oriented to the west. The kitchen is accessed from the dining area and the hallway.

The apartment has a friendly beige daylight bathroom with intact original sanitary equipment.

## Details of amenities

- Wooden insulated glass windows with external blinds and partly internal blinds
- Gas central heating from 2010
- New laminate floors in maple optics in the living-dining area and bedroom
- Hallway, kitchen and bathroom with tiled floors
- Original bathroom with sink, tub, toilet and window
- Older but functional fitted kitchen available
- Well maintained staircase
- Vorrath property management
- underground parking space no double parking
- Cellar room with window
- Laundry room in the basement