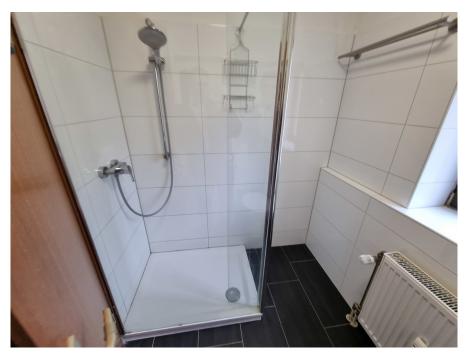

In the bedroom you will be kissed by the sun in the morning. The openly designed lightflooded living-dining area is oriented to the west. The kitchen is accessed from the dining area and the hallway.

The apartment has a friendly beige daylight bathroom with intact original sanitary equipment.

## Details of amenities

- Wooden insulated glass windows with external blinds and partly internal blinds
- Gas central heating from 2010
- New laminate floors in maple optics in the living-dining area and bedroom
- Hallway, kitchen and bathroom with tiled floors
- Original bathroom with sink, tub, toilet and window
- Older but functional fitted kitchen available
- Well maintained staircase
- Vorrath property management
- underground parking space no double parking
- Cellar room with window
- Laundry room in the basement