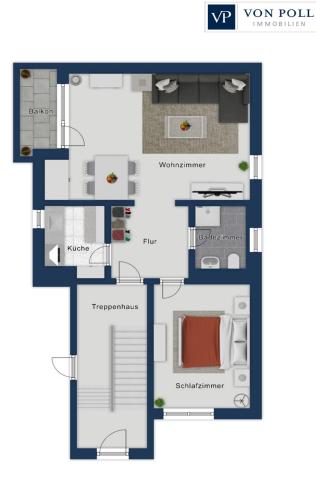

# Floor plans

Exposéplan, nicht maßstäblich

This floor plan is not to scale. The documents were given to us by the client. For this reason, we cannot guarantee the accuracy of the information.

## A first impression

This light-flooded, well cut 2.5 room apartment allows all kinds of development possibilities on approx. 56 m<sup>2</sup>. A spacious hallway offers enough space to welcome guests and to integrate wardrobe furniture.

In the bedroom you will be kissed by the sun in the morning. The openly designed lightflooded living-dining area is oriented to the west. The kitchen is accessed from the dining area and the hallway.

The apartment has a friendly beige daylight bathroom with intact original sanitary equipment.

On the cozy west-facing balcony with a view of the greenery, you can relax and enjoy the peace and quiet at the end of work and on weekends.

The entire residential complex with a total of 36 residential units and underground parking is very well maintained. Only 6 residential units have access to the staircase of this apartment, through which you can reach the underground garage, laundry room and your basement compartment without getting your feet wet.