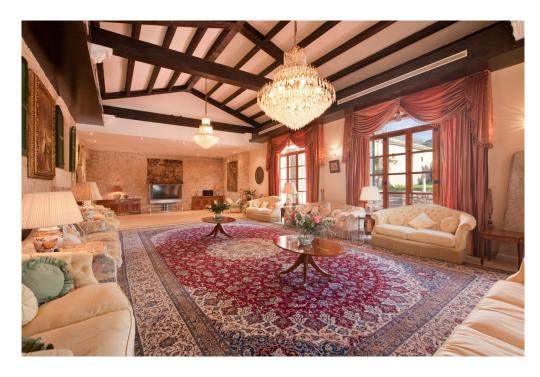

#### A first impression

This impressive XVII Century Manor house is situated in the unique and privileged area of Valldemossa.

The plot covers an area of approximately 300 hectares, of which offers delightful gardens, extensive lawned areas, orchards, olive and carob trees.

The complete restoration of the property was finished in 2006 providing top technology together with a luxurious ambiance. The property has a constructed area of 4.300m2 and has 80 en suite bedrooms, Jacuzzi, several lounges and dining areas, a professional kitchen and a summer kitchen, elevators, SAT TV, reversible hot/cold air conditioning, central telephone system, alarm system,

Other special features of this amazing property would be the delightful Mallorcan inner courtyard with its own Well and several water deposit tanks. Apart from the main house you will find several annexes: Guest house with 5 bedrooms ensuite, living room and kitchen, swimming pool, personnel accommodation, Games house, Security accommodation, plus a covered parking area for 17 vehicles. It also offers many sporting facilities e.g. Gymnasium, floodlit tennis court, football pitch and also a magnificent swimming pool as well as a hunting preserve and a a/a marquee of 24m x 15m. It is ideally located at only 5 minutes from Valldemossa village, 10 minutes from Palma city, 15 minutes from Palma's International Airport and only at a 5 minute drive to the nearest golf course.