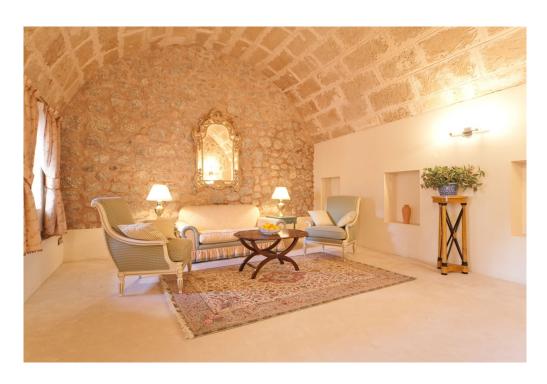

#### A first impression

This impressive XVII Century Manor house is situated in the unique and privileged area of Valldemossa.

The plot covers an area of approximately 300 hectares, of which offers delightful gardens, extensive lawned areas, orchards, olive and carob trees.

The complete restoration of the property was finished in 2006 providing top technology together with a luxurious ambiance. The property has a constructed area of 4.300m2 and has 80 en suite bedrooms, Jacuzzi, several lounges and dining areas, a professional kitchen and a summer kitchen, elevators, SAT TV, reversible hot/cold air conditioning, central telephone system, alarm system,

Other special features of this amazing property would be the delightful Mallorcan inner courtyard with its own Well and several water deposit tanks. Apart from the main house you will find several annexes: Guest house with 5 bedrooms ensuite, living room and kitchen, swimming pool, personnel accommodation, Games house, Security accommodation, plus a covered parking area for 17 vehicles. It also offers many sporting facilities e.g. Gymnasium, floodlit tennis court, football pitch and also a magnificent swimming pool as well as a hunting preserve and a a/a marquee of 24m x 15m. It is ideally located at only 5 minutes from Valldemossa village, 10 minutes from Palma city, 15 minutes from Palma's International Airport and only at a 5 minute drive to the nearest golf course.