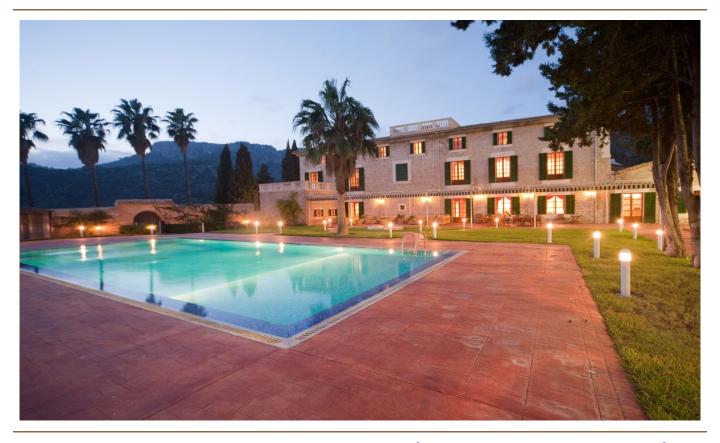

#### A first impression

This impressive XVII Century Manor house is situated in the unique and privileged area of Valldemossa.

The plot covers an area of approximately 300 hectares, of which offers delightful gardens, extensive lawned areas, orchards, olive and carob trees.

The complete restoration of the property was finished in 2006 providing top technology together with a luxurious ambiance. The property has a constructed area of 4.300m2 and has 80 en suite bedrooms, Jacuzzi, several lounges and dining areas, a professional kitchen and a summer kitchen, elevators, SAT TV, reversible hot/cold air conditioning, central telephone system, alarm system,

Other special features of this amazing property would be the delightful Mallorcan inner courtyard with its own Well and several water deposit tanks. Apart from the main house you will find several annexes: Guest house with 5 bedrooms ensuite, living room and kitchen, swimming pool, personnel accommodation, Games house, Security accommodation, plus a covered parking area for 17 vehicles. It also offers many sporting facilities e.g. Gymnasium, floodlit tennis court, football pitch and also a magnificent swimming pool as well as a hunting preserve and a a/a marquee of 24m x 15m. It is ideally located at only 5 minutes from Valldemossa village, 10 minutes from Palma city, 15 minutes from Palma's International Airport and only at a 5 minute drive to the nearest golf course.