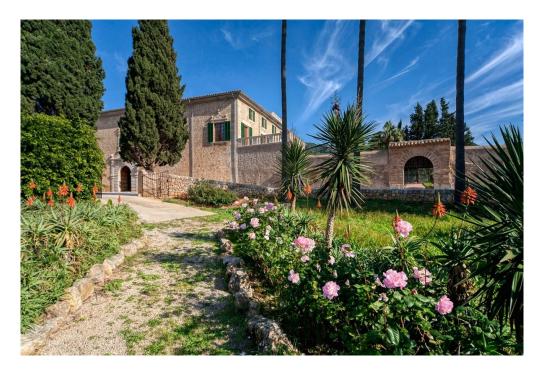

#### A first impression

This impressive XVII Century Manor house is situated in the unique and privileged area of Valldemossa.

The plot covers an area of approximately 300 hectares, of which offers delightful gardens, extensive lawned areas, orchards, olive and carob trees.

The complete restoration of the property was finished in 2006 providing top technology together with a luxurious ambiance. The property has a constructed area of 4.300m2 and has 80 en suite bedrooms, Jacuzzi, several lounges and dining areas, a professional kitchen and a summer kitchen, elevators, SAT TV, reversible hot/cold air conditioning, central telephone system, alarm system,