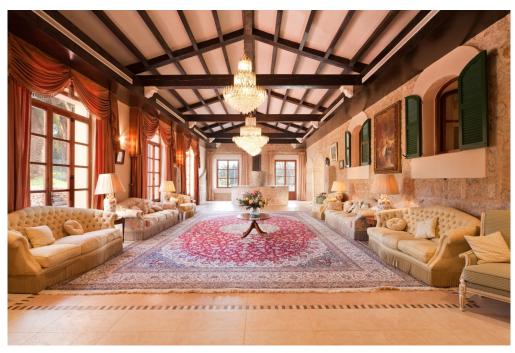

#### A first impression

This impressive XVII Century Manor house is situated in the unique and privileged area of Valldemossa.

The plot covers an area of approximately 300 hectares, of which offers delightful gardens, extensive lawned areas, orchards, olive and carob trees.

The complete restoration of the property was finished in 2006 providing top technology together with a luxurious ambiance. The property has a constructed area of 4.300m2 and has 80 en suite bedrooms, Jacuzzi, several lounges and dining areas, a professional kitchen and a summer kitchen, elevators, SAT TV, reversible hot/cold air conditioning, central telephone system, alarm system,

Other special features of this amazing property would be the delightful Mallorcan inner courtyard with its own Well and several water deposit tanks. Apart from the main house you will find several annexes: Guest house with 5 bedrooms ensuite, living room and kitchen, swimming pool, personnel accommodation, Games house, Security accommodation, plus a covered parking area for 17 vehicles. It also offers many sporting facilities e.g. Gymnasium, floodlit tennis court, football pitch and also a magnificent swimming pool as well as a hunting preserve and a a/a marquee of 24m x 15m. It is ideally located at only 5 minutes from Valldemossa village, 10 minutes from Palma city, 15 minutes from Palma's International Airport and only at a 5 minute drive to the nearest golf course.