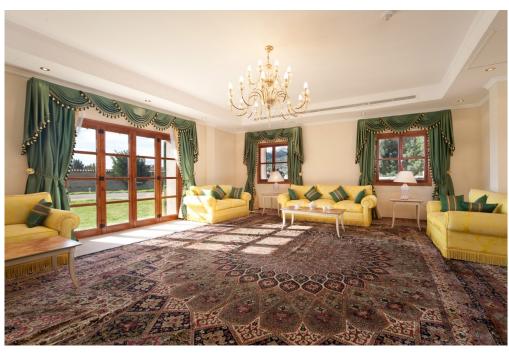

#### A first impression

This impressive XVII Century Manor house is situated in the unique and privileged area of Valldemossa.

The plot covers an area of approximately 300 hectares, of which offers delightful gardens, extensive lawned areas, orchards, olive and carob trees.

The complete restoration of the property was finished in 2006 providing top technology together with a luxurious ambiance. The property has a constructed area of 4.300m2 and has 80 en suite bedrooms, Jacuzzi, several lounges and dining areas, a professional kitchen and a summer kitchen, elevators, SAT TV, reversible hot/cold air conditioning, central telephone system, alarm system,