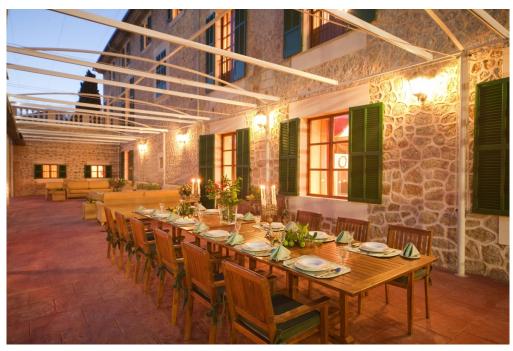

#### A first impression

This impressive XVII Century Manor house is situated in the unique and privileged area of Valldemossa.

The plot covers an area of approximately 300 hectares, of which offers delightful gardens, extensive lawned areas, orchards, olive and carob trees.

The complete restoration of the property was finished in 2006 providing top technology together with a luxurious ambiance. The property has a constructed area of 4.300m2 and has 80 en suite bedrooms, Jacuzzi, several lounges and dining areas, a professional kitchen and a summer kitchen, elevators, SAT TV, reversible hot/cold air conditioning, central telephone system, alarm system,

Other special features of this amazing property would be the delightful Mallorcan inner courtyard with its own Well and several water deposit tanks. Apart from the main house you will find several annexes: Guest house with 5 bedrooms ensuite, living room and kitchen, swimming pool, personnel accommodation, Games house, Security accommodation, plus a covered parking area for 17 vehicles. It also offers many sporting facilities e.g. Gymnasium, floodlit tennis court, football pitch and also a magnificent swimming pool as well as a hunting preserve and a a/a marquee of 24m x 15m. It is ideally located at only 5 minutes from Valldemossa village, 10 minutes from Palma city, 15 minutes from Palma's International Airport and only at a 5 minute drive to the nearest golf course.