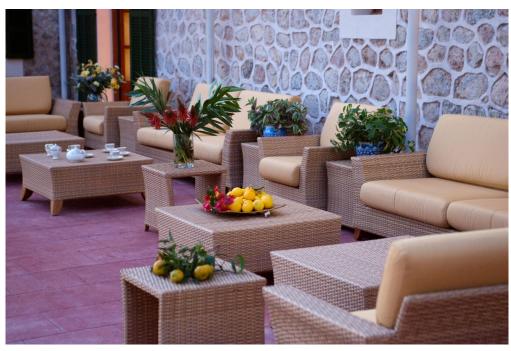

#### A first impression

This impressive XVII Century Manor house is situated in the unique and privileged area of Valldemossa.

The plot covers an area of approximately 300 hectares, of which offers delightful gardens, extensive lawned areas, orchards, olive and carob trees.

Other special features of this amazing property would be the delightful Mallorcan inner courtyard with its own Well and several water deposit tanks. Apart from the main house you will find several annexes: Guest house with 5 bedrooms ensuite, living room and kitchen, swimming pool, personnel accommodation, Games house, Security accommodation, plus a covered parking area for 17 vehicles. It also offers many sporting facilities e.g. Gymnasium, floodlit tennis court, football pitch and also a magnificent swimming pool as well as a hunting preserve and a a/a marquee of 24m x 15m. It is ideally located at only 5 minutes from Valldemossa village, 10 minutes from Palma city, 15 minutes from Palma's International Airport and only at a 5 minute drive to the nearest golf course.