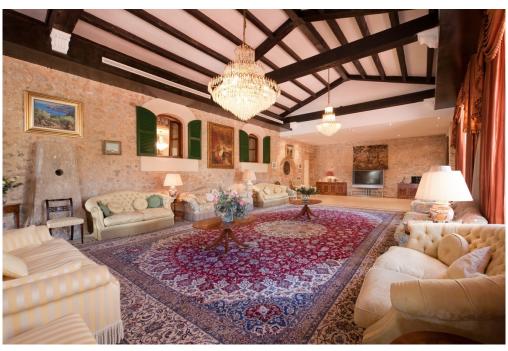

#### A first impression

This impressive XVII Century Manor house is situated in the unique and privileged area of Valldemossa.

The plot covers an area of approximately 300 hectares, of which offers delightful gardens, extensive lawned areas, orchards, olive and carob trees.

The complete restoration of the property was finished in 2006 providing top technology together with a luxurious ambiance. The property has a constructed area of 4.300m2 and has 80 en suite bedrooms, Jacuzzi, several lounges and dining areas, a professional kitchen and a summer kitchen, elevators, SAT TV, reversible hot/cold air conditioning, central telephone system, alarm system,

Other special features of this amazing property would be the delightful Mallorcan inner courtyard with its own Well and several water deposit tanks. Apart from the main house you will find several annexes: Guest house with 5 bedrooms ensuite, living room and kitchen, swimming pool, personnel accommodation, Games house, Security accommodation, plus a covered parking area for 17 vehicles. It also offers many sporting facilities e.g. Gymnasium, floodlit tennis court, football pitch and also a magnificent swimming pool as well as a hunting preserve and a a/a marquee of 24m x 15m. It is ideally located at only 5 minutes from Valldemossa village, 10 minutes from Palma city, 15 minutes from Palma's International Airport and only at a 5 minute drive to the nearest golf course.