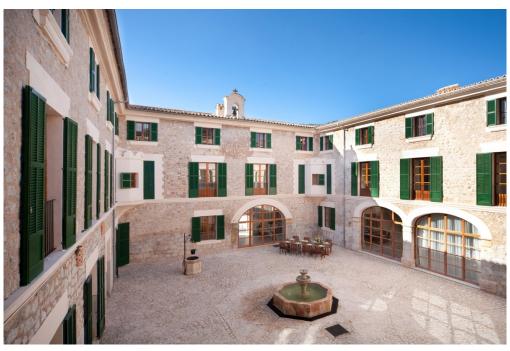

Other special features of this amazing property would be the delightful Mallorcan inner courtyard with its own Well and several water deposit tanks. Apart from the main house you will find several annexes: Guest house with 5 bedrooms ensuite, living room and kitchen, swimming pool, personnel accommodation, Games house, Security accommodation, plus a covered parking area for 17 vehicles. It also offers many sporting facilities e.g. Gymnasium, floodlit tennis court, football pitch and also a magnificent swimming pool as well as a hunting preserve and a a/a marquee of 24m x 15m. It is ideally located at only 5 minutes from Valldemossa village, 10 minutes from Palma city, 15 minutes from Palma's International Airport and only at a 5 minute drive to the nearest golf course.