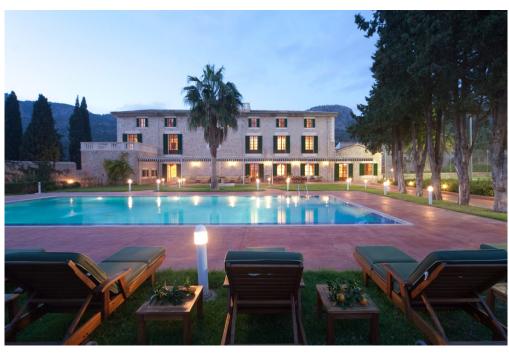

#### A first impression

This impressive XVII Century Manor house is situated in the unique and privileged area of Valldemossa.

The plot covers an area of approximately 300 hectares, of which offers delightful gardens, extensive lawned areas, orchards, olive and carob trees.

The complete restoration of the property was finished in 2006 providing top technology together with a luxurious ambiance. The property has a constructed area of 4.300m2 and has 80 en suite bedrooms, Jacuzzi, several lounges and dining areas, a professional kitchen and a summer kitchen, elevators, SAT TV, reversible hot/cold air conditioning, central telephone system, alarm system,

Other special features of this amazing property would be the delightful Mallorcan inner courtyard with its own Well and several water deposit tanks. Apart from the main house you will find several annexes: Guest house with 5 bedrooms ensuite, living room and kitchen, swimming pool, personnel accommodation, Games house, Security accommodation, plus a covered parking area for 17 vehicles. It also offers many sporting facilities e.g. Gymnasium, floodlit tennis court, football pitch and also a magnificent swimming pool as well as a hunting preserve and a a/a marquee of 24m x 15m. It is ideally located at only 5 minutes from Valldemossa village, 10 minutes from Palma city, 15 minutes from Palma's International Airport and only at a 5 minute drive to the nearest golf course.