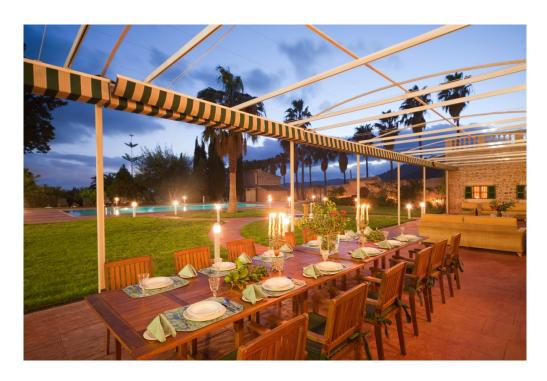

#### A first impression

This impressive XVII Century Manor house is situated in the unique and privileged area of Valldemossa.

The plot covers an area of approximately 300 hectares, of which offers delightful gardens, extensive lawned areas, orchards, olive and carob trees.

The complete restoration of the property was finished in 2006 providing top technology together with a luxurious ambiance. The property has a constructed area of 4.300m2 and has 80 en suite bedrooms, Jacuzzi, several lounges and dining areas, a professional kitchen and a summer kitchen, elevators, SAT TV, reversible hot/cold air conditioning, central telephone system, alarm system,

Other special features of this amazing property would be the delightful Mallorcan inner courtyard with its own Well and several water deposit tanks. Apart from the main house you will find several annexes: Guest house with 5 bedrooms ensuite, living room and kitchen, swimming pool, personnel accommodation, Games house, Security accommodation, plus a covered parking area for 17 vehicles. It also offers many sporting facilities e.g. Gymnasium, floodlit tennis court, football pitch and also a magnificent swimming pool as well as a hunting preserve and a a/a marquee of 24m x 15m. It is ideally located at only 5 minutes from Valldemossa village, 10 minutes from Palma city, 15 minutes from Palma's International Airport and only at a 5 minute drive to the nearest golf course.