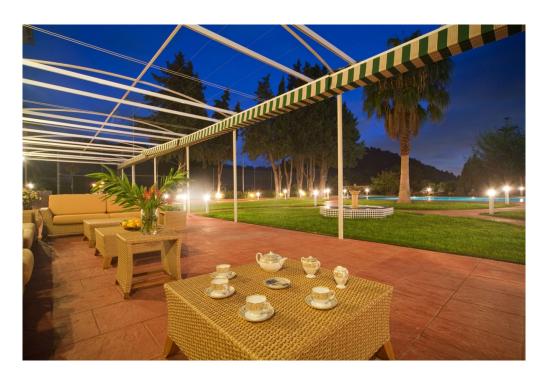

#### A first impression

This impressive XVII Century Manor house is situated in the unique and privileged area of Valldemossa.

The plot covers an area of approximately 300 hectares, of which offers delightful gardens, extensive lawned areas, orchards, olive and carob trees.

Other special features of this amazing property would be the delightful Mallorcan inner courtyard with its own Well and several water deposit tanks. Apart from the main house you will find several annexes: Guest house with 5 bedrooms ensuite, living room and kitchen, swimming pool, personnel accommodation, Games house, Security accommodation, plus a covered parking area for 17 vehicles. It also offers many sporting facilities e.g. Gymnasium, floodlit tennis court, football pitch and also a magnificent swimming pool as well as a hunting preserve and a a/a marquee of 24m x 15m. It is ideally located at only 5 minutes from Valldemossa village, 10 minutes from Palma city, 15 minutes from Palma's International Airport and only at a 5 minute drive to the nearest golf course.