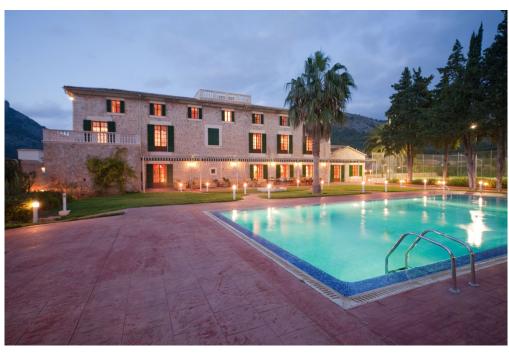

#### A first impression

This impressive XVII Century Manor house is situated in the unique and privileged area of Valldemossa.

The plot covers an area of approximately 300 hectares, of which offers delightful gardens, extensive lawned areas, orchards, olive and carob trees.

The complete restoration of the property was finished in 2006 providing top technology together with a luxurious ambiance. The property has a constructed area of 4.300m2 and has 80 en suite bedrooms, Jacuzzi, several lounges and dining areas, a professional kitchen and a summer kitchen, elevators, SAT TV, reversible hot/cold air conditioning, central telephone system, alarm system,

Other special features of this amazing property would be the delightful Mallorcan inner courtyard with its own Well and several water deposit tanks. Apart from the main house you will find several annexes: Guest house with 5 bedrooms ensuite, living room and kitchen, swimming pool, personnel accommodation, Games house, Security accommodation, plus a covered parking area for 17 vehicles. It also offers many sporting facilities e.g. Gymnasium, floodlit tennis court, football pitch and also a magnificent swimming pool as well as a hunting preserve and a a/a marquee of 24m x 15m. It is ideally located at only 5 minutes from Valldemossa village, 10 minutes from Palma city, 15 minutes from Palma's International Airport and only at a 5 minute drive to the nearest golf course.