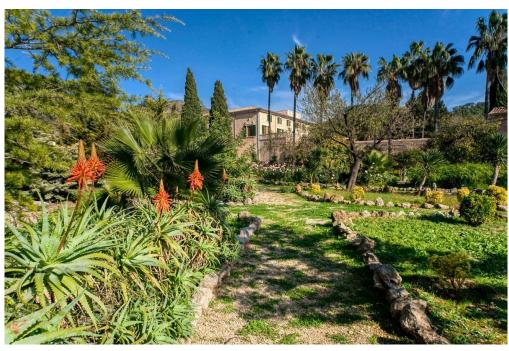

#### A first impression

This impressive XVII Century Manor house is situated in the unique and privileged area of Valldemossa.

The plot covers an area of approximately 300 hectares, of which offers delightful gardens, extensive lawned areas, orchards, olive and carob trees.

Other special features of this amazing property would be the delightful Mallorcan inner courtyard with its own Well and several water deposit tanks. Apart from the main house you will find several annexes: Guest house with 5 bedrooms ensuite, living room and kitchen, swimming pool, personnel accommodation, Games house, Security accommodation, plus a covered parking area for 17 vehicles. It also offers many sporting facilities e.g. Gymnasium, floodlit tennis court, football pitch and also a magnificent swimming pool as well as a hunting preserve and a a/a marquee of 24m x 15m. It is ideally located at only 5 minutes from Valldemossa village, 10 minutes from Palma city, 15 minutes from Palma's International Airport and only at a 5 minute drive to the nearest golf course.