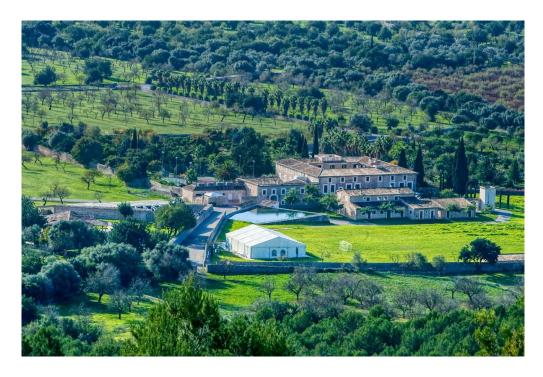

#### A first impression

This impressive XVII Century Manor house is situated in the unique and privileged area of Valldemossa.

The plot covers an area of approximately 300 hectares, of which offers delightful gardens, extensive lawned areas, orchards, olive and carob trees.

Other special features of this amazing property would be the delightful Mallorcan inner courtyard with its own Well and several water deposit tanks. Apart from the main house you will find several annexes: Guest house with 5 bedrooms ensuite, living room and kitchen, swimming pool, personnel accommodation, Games house, Security accommodation, plus a covered parking area for 17 vehicles. It also offers many sporting facilities e.g. Gymnasium, floodlit tennis court, football pitch and also a magnificent swimming pool as well as a hunting preserve and a a/a marquee of 24m x 15m. It is ideally located at only 5 minutes from Valldemossa village, 10 minutes from Palma city, 15 minutes from Palma's International Airport and only at a 5 minute drive to the nearest golf course.