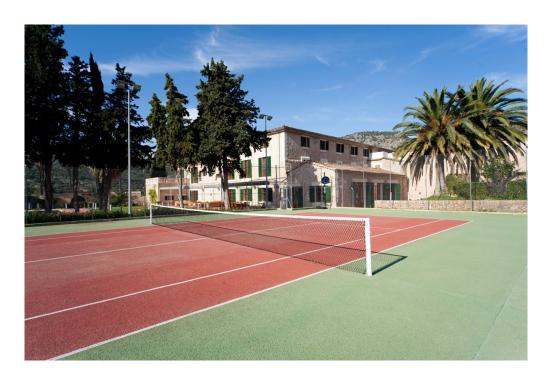

Other special features of this amazing property would be the delightful Mallorcan inner courtyard with its own Well and several water deposit tanks. Apart from the main house you will find several annexes: Guest house with 5 bedrooms ensuite, living room and kitchen, swimming pool, personnel accommodation, Games house, Security accommodation, plus a covered parking area for 17 vehicles. It also offers many sporting facilities e.g. Gymnasium, floodlit tennis court, football pitch and also a magnificent swimming pool as well as a hunting preserve and a a/a marquee of 24m x 15m. It is ideally located at only 5 minutes from Valldemossa village, 10 minutes from Palma city, 15 minutes from Palma's International Airport and only at a 5 minute drive to the nearest golf course.