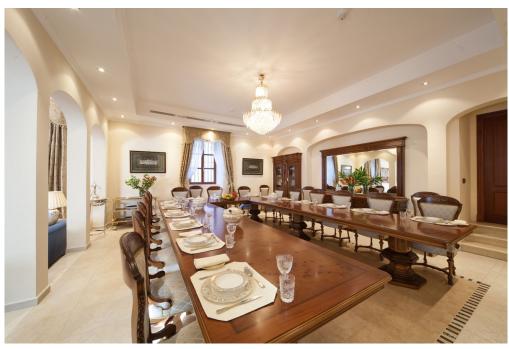

#### A first impression

This impressive XVII Century Manor house is situated in the unique and privileged area of Valldemossa.

The plot covers an area of approximately 300 hectares, of which offers delightful gardens, extensive lawned areas, orchards, olive and carob trees.

The complete restoration of the property was finished in 2006 providing top technology together with a luxurious ambiance. The property has a constructed area of 4.300m2 and has 80 en suite bedrooms, Jacuzzi, several lounges and dining areas, a professional kitchen and a summer kitchen, elevators, SAT TV, reversible hot/cold air conditioning, central telephone system, alarm system,

Other special features of this amazing property would be the delightful Mallorcan inner courtyard with its own Well and several water deposit tanks. Apart from the main house you will find several annexes: Guest house with 5 bedrooms ensuite, living room and kitchen, swimming pool, personnel accommodation, Games house, Security accommodation, plus a covered parking area for 17 vehicles. It also offers many sporting facilities e.g. Gymnasium, floodlit tennis court, football pitch and also a magnificent swimming pool as well as a hunting preserve and a a/a marquee of 24m x 15m. It is ideally located at only 5 minutes from Valldemossa village, 10 minutes from Palma city, 15 minutes from Palma's International Airport and only at a 5 minute drive to the nearest golf course.