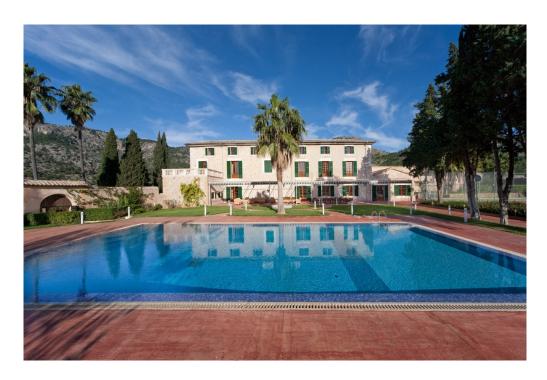

#### A first impression

This impressive XVII Century Manor house is situated in the unique and privileged area of Valldemossa.

The plot covers an area of approximately 300 hectares, of which offers delightful gardens, extensive lawned areas, orchards, olive and carob trees.

The complete restoration of the property was finished in 2006 providing top technology together with a luxurious ambiance. The property has a constructed area of 4.300m2 and has 80 en suite bedrooms, Jacuzzi, several lounges and dining areas, a professional kitchen and a summer kitchen, elevators, SAT TV, reversible hot/cold air conditioning, central telephone system, alarm system,

Other special features of this amazing property would be the delightful Mallorcan inner courtyard with its own Well and several water deposit tanks. Apart from the main house you will find several annexes: Guest house with 5 bedrooms ensuite, living room and kitchen, swimming pool, personnel accommodation, Games house, Security accommodation, plus a covered parking area for 17 vehicles. It also offers many sporting facilities e.g. Gymnasium, floodlit tennis court, football pitch and also a magnificent swimming pool as well as a hunting preserve and a a/a marquee of 24m x 15m. It is ideally located at only 5 minutes from Valldemossa village, 10 minutes from Palma city, 15 minutes from Palma's International Airport and only at a 5 minute drive to the nearest golf course.