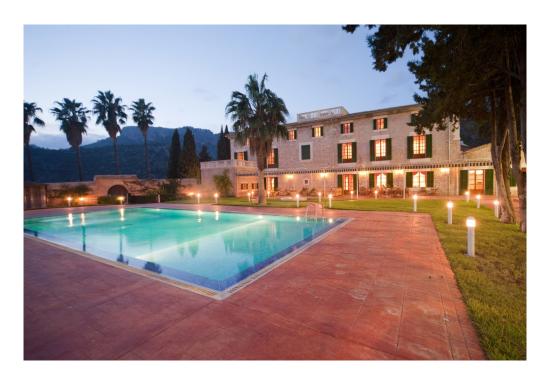

#### A first impression

This impressive XVII Century Manor house is situated in the unique and privileged area of Valldemossa.

The plot covers an area of approximately 300 hectares, of which offers delightful gardens, extensive lawned areas, orchards, olive and carob trees.

The complete restoration of the property was finished in 2006 providing top technology together with a luxurious ambiance. The property has a constructed area of 4.300m2 and has 80 en suite bedrooms, Jacuzzi, several lounges and dining areas, a professional kitchen and a summer kitchen, elevators, SAT TV, reversible hot/cold air conditioning, central telephone system, alarm system,

Other special features of this amazing property would be the delightful Mallorcan inner courtyard with its own Well and several water deposit tanks. Apart from the main house you will find several annexes: Guest house with 5 bedrooms ensuite, living room and kitchen, swimming pool, personnel accommodation, Games house, Security accommodation, plus a covered parking area for 17 vehicles. It also offers many sporting facilities e.g. Gymnasium, floodlit tennis court, football pitch and also a magnificent swimming pool as well as a hunting preserve and a a/a marquee of 24m x 15m. It is ideally located at only 5 minutes from Valldemossa village, 10 minutes from Palma city, 15 minutes from Palma's International Airport and only at a 5 minute drive to the nearest golf course.