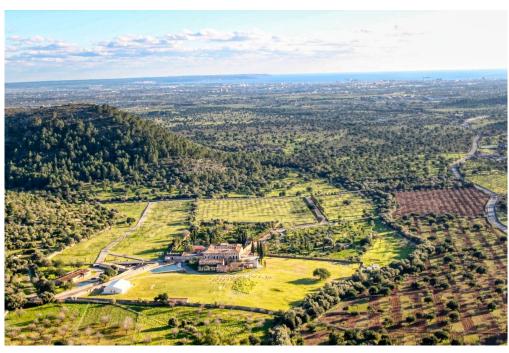

#### A first impression

This impressive XVII Century Manor house is situated in the unique and privileged area of Valldemossa.

The plot covers an area of approximately 300 hectares, of which offers delightful gardens, extensive lawned areas, orchards, olive and carob trees.

Other special features of this amazing property would be the delightful Mallorcan inner courtyard with its own Well and several water deposit tanks. Apart from the main house you will find several annexes: Guest house with 5 bedrooms ensuite, living room and kitchen, swimming pool, personnel accommodation, Games house, Security accommodation, plus a covered parking area for 17 vehicles. It also offers many sporting facilities e.g. Gymnasium, floodlit tennis court, football pitch and also a magnificent swimming pool as well as a hunting preserve and a a/a marquee of 24m x 15m. It is ideally located at only 5 minutes from Valldemossa village, 10 minutes from Palma city, 15 minutes from Palma's International Airport and only at a 5 minute drive to the nearest golf course.