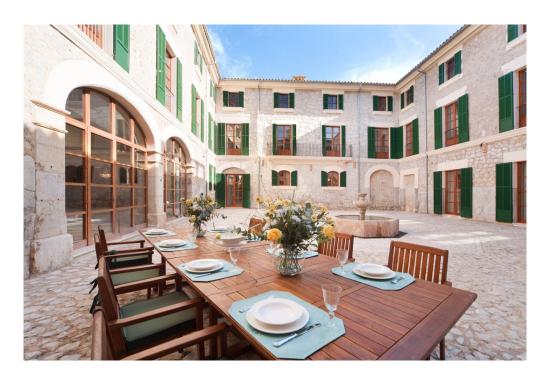

Other special features of this amazing property would be the delightful Mallorcan inner courtyard with its own Well and several water deposit tanks. Apart from the main house you will find several annexes: Guest house with 5 bedrooms ensuite, living room and kitchen, swimming pool, personnel accommodation, Games house, Security accommodation, plus a covered parking area for 17 vehicles. It also offers many sporting facilities e.g. Gymnasium, floodlit tennis court, football pitch and also a magnificent swimming pool as well as a hunting preserve and a a/a marquee of 24m x 15m. It is ideally located at only 5 minutes from Valldemossa village, 10 minutes from Palma city, 15 minutes from Palma's International Airport and only at a 5 minute drive to the nearest golf course.