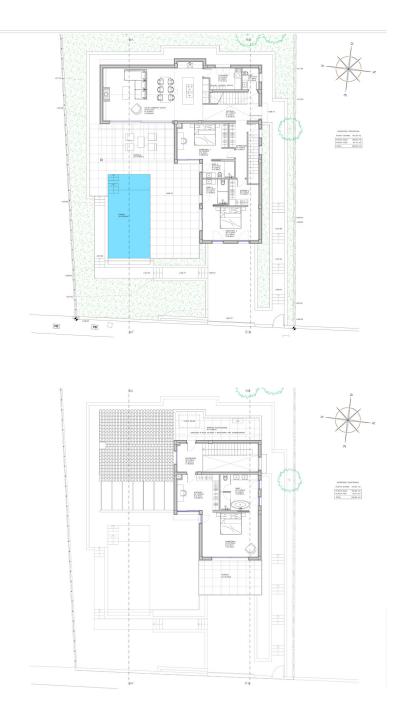

# Floor plans

This floor plan is not to scale. The documents were given to us by the client. For this reason, we cannot guarantee the accuracy of the information.

The bright and spacious living/dining area with the integrated kitchen opens onto the terrace with the adjoining pool. The partially covered terrace provides shade when needed. The two bedrooms on this level, each with its own bathroom, also have access to the terrace and all rooms have floor-to-ceiling windows, which provide sufficient light. Integrated built-in wardrobes offer plenty of storage space. Of course, there is also a guest WC and a utility room with a separate entrance. The upper floor houses the very spacious master bedroom with a separate dressing area, en-suite bathroom and its own terrace.