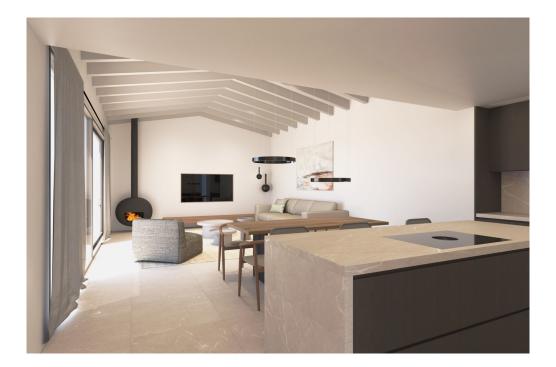

# The property

The bright and spacious living/dining area with the integrated kitchen opens onto the terrace with the adjoining pool. The partially covered terrace provides shade when needed. The two bedrooms on this level, each with its own bathroom, also have access to the terrace and all rooms have floor-to-ceiling windows, which provide sufficient light. Integrated built-in wardrobes offer plenty of storage space. Of course, there is also a guest WC and a utility room with a separate entrance. The upper floor houses the very spacious master bedroom with a separate dressing area, en-suite bathroom and its own terrace.