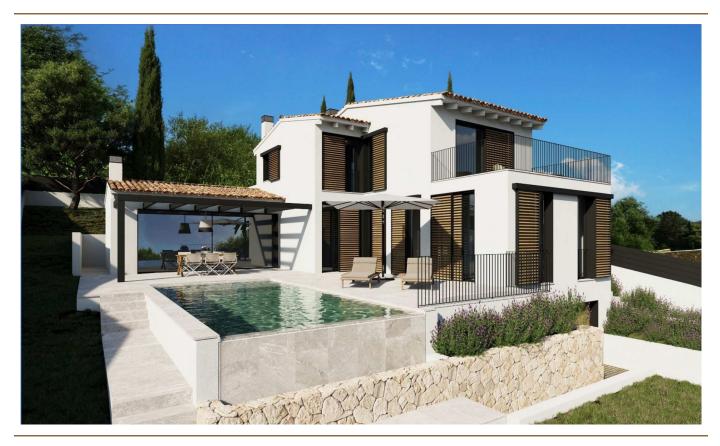

# The property

### A first impression

On offer is a high-quality new build in Esporles, in the middle of the Tramuntana and yet only a short distance from Palma. The fittings and quality of the finishes are of a high standard. Construction has begun and completion is scheduled for summer 2025. The elevated position on the approx. 600 m<sup>2</sup> plot offers wonderful views over the valley and the village.

The bright and spacious living/dining area with the integrated kitchen opens onto the terrace with the adjoining pool. The partially covered terrace provides shade when needed. The two bedrooms on this level, each with its own bathroom, also have access to the terrace and all rooms have floor-to-ceiling windows, which provide sufficient light. Integrated built-in wardrobes offer plenty of storage space. Of course, there is also a guest WC and a utility room with a separate entrance. The upper floor houses the very spacious master bedroom with a separate dressing area, en-suite bathroom and its own terrace.