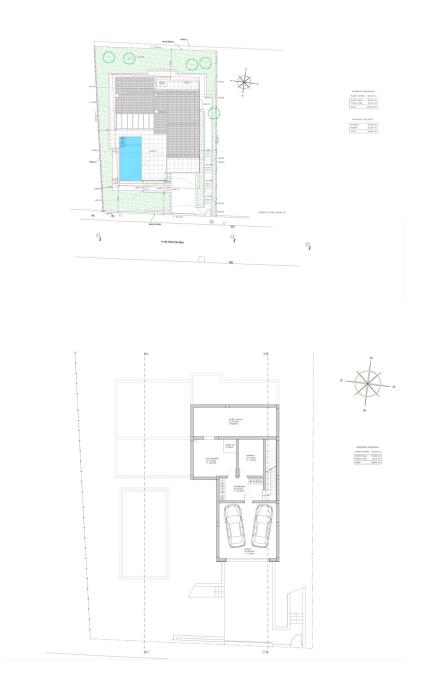

# Floor plans

This floor plan is not to scale. The documents were given to us by the client. For this reason, we cannot guarantee the accuracy of the information.

In the basement area is the garage, with direct access, as well as further rooms. Features include underfloor heating and integrated air conditioning. Please contact us for further information.