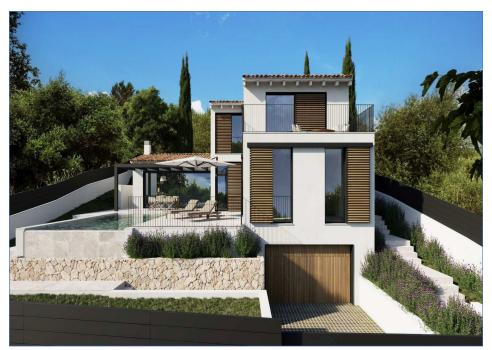

# The property

In the basement area is the garage, with direct access, as well as further rooms. Features include underfloor heating and integrated air conditioning. Please contact us for further information.