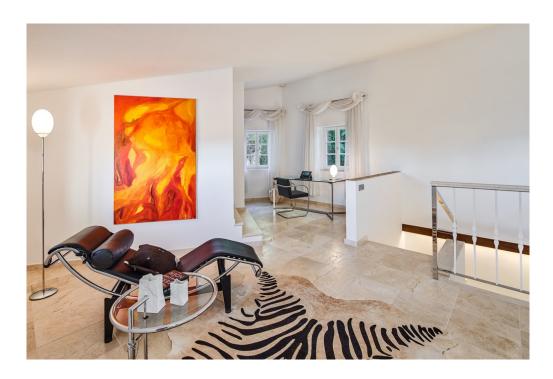

#### A first impression

This fantastic south-facing luxury villa of approx. 660 m² offers magnificent panoramic views and is located between Santa Maria and Alarò. Built in 2015, with tasteful design and high quality materials, in one of the most sought-after areas of Mallorca, just a few minutes from all amenities, this property offers total privacy and fabulous views.

The main house consists of five double bedrooms, five good sized bathrooms, a spacious fully fitted kitchen with high quality appliances, a bright living-dining room with large windows, access to a lovely covered terrace and a huge swimming pool of approx. 50 m². The property also has a separate guest studio with a spacious bedroom with en-suite bathroom, a fully equipped kitchen and a living-dining room that form a sunny and cozy open space. The entire house is decorated in a beautiful and unique design with great attention to detail. In addition, this property offers a seven-meter high gallery in the living area with high ceilings, a fully equipped outdoor kitchen, relaxation areas next to a fabulous swimming pool and unbeatable panoramic views. The landscaped garden with old olive trees and a barbecue area above the house, which provides even better views, is also worthy of mention.