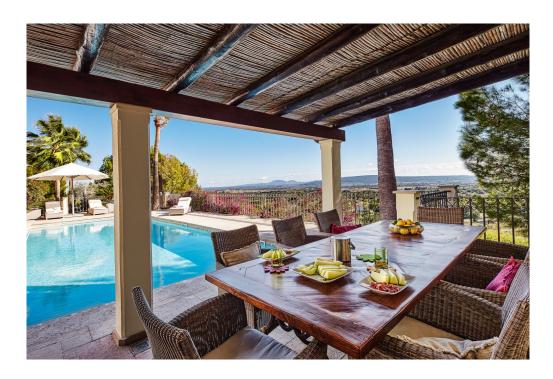

#### A first impression

This fantastic south-facing luxury villa of approx. 660 m² offers magnificent panoramic views and is located between Santa Maria and Alarò. Built in 2015, with tasteful design and high quality materials, in one of the most sought-after areas of Mallorca, just a few minutes from all amenities, this property offers total privacy and fabulous views.

The main house consists of five double bedrooms, five good sized bathrooms, a spacious fully fitted kitchen with high quality appliances, a bright living-dining room with large windows, access to a lovely covered terrace and a huge swimming pool of approx. 50 m². The property also has a separate guest studio with a spacious bedroom with en-suite bathroom, a fully equipped kitchen and a living-dining room that form a sunny and cozy open space. The entire house is decorated in a beautiful and unique design with great attention to detail. In addition, this property offers a seven-meter high gallery in the living area with high ceilings, a fully equipped outdoor kitchen, relaxation areas next to a fabulous swimming pool and unbeatable panoramic views. The landscaped garden with old olive trees and a barbecue area above the house, which provides even better views, is also worthy of mention.

Features include underfloor heating, air conditioning, marble floors, a double garage, a par 3 golf course and many other highlights.

It is a real gem in a fantastic location just 15 minutes from Palma.