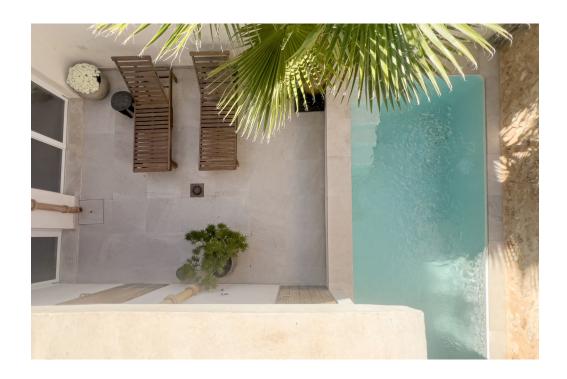

#### A first impression

This beautiful and centrally located townhouse in Santa Maria del Camí has recently been completely renovated. Great importance was attached to high quality when selecting the materials. The house stands on a plot of approx. 129 m² and has a constructed area of approx. 176 m². It has a total of 3 bedrooms and 4 bathrooms, as well as a pool in the inner courtyard.

On the first floor is the friendly living area with the adjoining kitchen and dining area, as well as one of the three bedrooms with its own bathroom. On the upper floor are the two further bedrooms, each with its own en-suite bathroom. There is also a terrace in front with plenty of space. The inner courtyard also has a further bathroom. Features include hot/cold air conditioning and a fireplace.