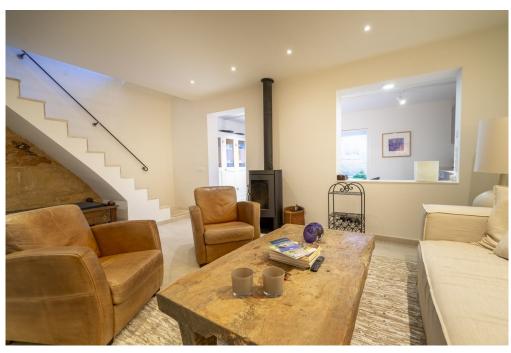

#### A first impression

This beautiful and centrally located townhouse in Santa Maria del Camí has recently been completely renovated. Great importance was attached to high quality when selecting the materials. The house stands on a plot of approx. 129 m² and has a constructed area of approx. 176 m². It has a total of 3 bedrooms and 4 bathrooms, as well as a pool in the inner courtyard.

On the first floor is the friendly living area with the adjoining kitchen and dining area, as well as one of the three bedrooms with its own bathroom. On the upper floor are the two further bedrooms, each with its own en-suite bathroom. There is also a terrace in front with plenty of space. The inner courtyard also has a further bathroom. Features include hot/cold air conditioning and a fireplace.