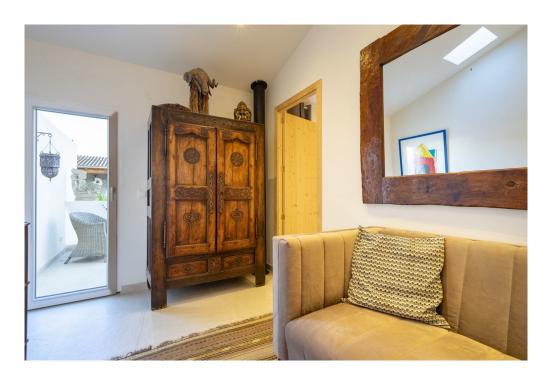

#### A first impression

This beautiful and centrally located townhouse in Santa Maria del Camí has recently been completely renovated. Great importance was attached to high quality when selecting the materials. The house stands on a plot of approx. 129 m² and has a constructed area of approx. 176 m². It has a total of 3 bedrooms and 4 bathrooms, as well as a pool in the inner courtyard.

On the first floor is the friendly living area with the adjoining kitchen and dining area, as well as one of the three bedrooms with its own bathroom. On the upper floor are the two further bedrooms, each with its own en-suite bathroom. There is also a terrace in front with plenty of space. The inner courtyard also has a further bathroom. Features include hot/cold air conditioning and a fireplace.