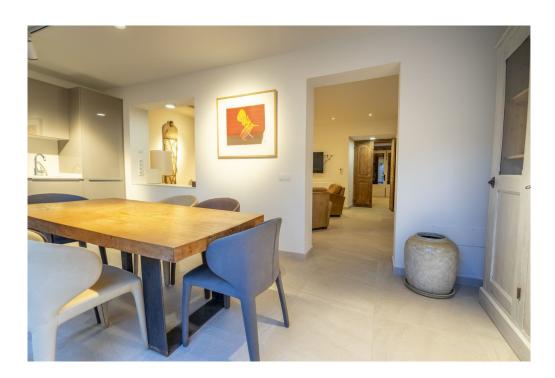

#### A first impression

This beautiful and centrally located townhouse in Santa Maria del Camí has recently been completely renovated. Great importance was attached to high quality when selecting the materials. The house stands on a plot of approx. 129 m² and has a constructed area of approx. 176 m². It has a total of 3 bedrooms and 4 bathrooms, as well as a pool in the inner courtyard.

On the first floor is the friendly living area with the adjoining kitchen and dining area, as well as one of the three bedrooms with its own bathroom. On the upper floor are the two further bedrooms, each with its own en-suite bathroom. There is also a terrace in front with plenty of space. The inner courtyard also has a further bathroom. Features include hot/cold air conditioning and a fireplace.