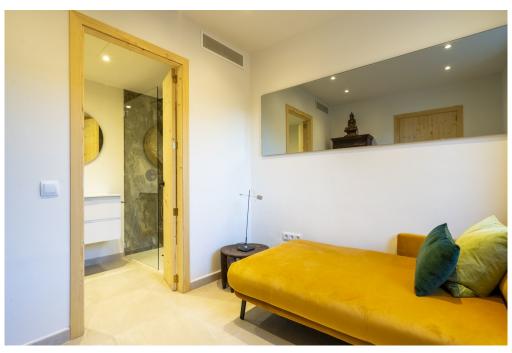

#### A first impression

This beautiful and centrally located townhouse in Santa Maria del Camí has recently been completely renovated. Great importance was attached to high quality when selecting the materials. The house stands on a plot of approx. 129 m² and has a constructed area of approx. 176 m². It has a total of 3 bedrooms and 4 bathrooms, as well as a pool in the inner courtyard.

On the first floor is the friendly living area with the adjoining kitchen and dining area, as well as one of the three bedrooms with its own bathroom. On the upper floor are the two further bedrooms, each with its own en-suite bathroom. There is also a terrace in front with plenty of space. The inner courtyard also has a further bathroom. Features include hot/cold air conditioning and a fireplace.