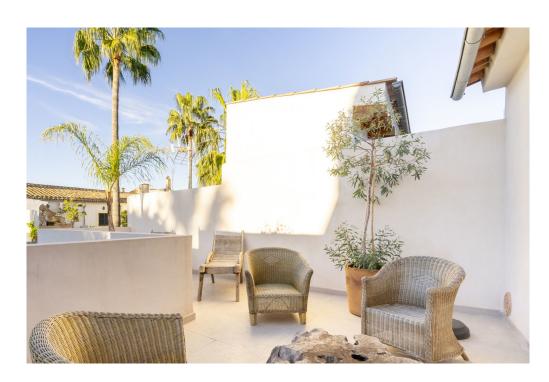

#### A first impression

This beautiful and centrally located townhouse in Santa Maria del Camí has recently been completely renovated. Great importance was attached to high quality when selecting the materials. The house stands on a plot of approx. 129 m² and has a constructed area of approx. 176 m². It has a total of 3 bedrooms and 4 bathrooms, as well as a pool in the inner courtyard.

On the first floor is the friendly living area with the adjoining kitchen and dining area, as well as one of the three bedrooms with its own bathroom. On the upper floor are the two further bedrooms, each with its own en-suite bathroom. There is also a terrace in front with plenty of space. The inner courtyard also has a further bathroom. Features include hot/cold air conditioning and a fireplace.