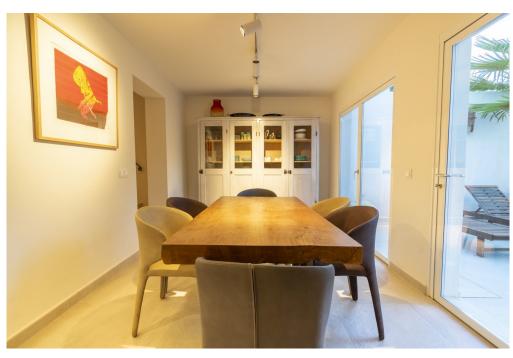

#### A first impression

This beautiful and centrally located townhouse in Santa Maria del Camí has recently been completely renovated. Great importance was attached to high quality when selecting the materials. The house stands on a plot of approx. 129 m² and has a constructed area of approx. 176 m². It has a total of 3 bedrooms and 4 bathrooms, as well as a pool in the inner courtyard.

On the first floor is the friendly living area with the adjoining kitchen and dining area, as well as one of the three bedrooms with its own bathroom. On the upper floor are the two further bedrooms, each with its own en-suite bathroom. There is also a terrace in front with plenty of space. The inner courtyard also has a further bathroom. Features include hot/cold air conditioning and a fireplace.