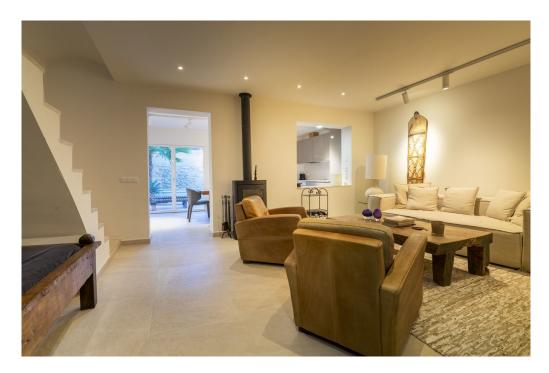

#### A first impression

This beautiful and centrally located townhouse in Santa Maria del Camí has recently been completely renovated. Great importance was attached to high quality when selecting the materials. The house stands on a plot of approx. 129 m² and has a constructed area of approx. 176 m². It has a total of 3 bedrooms and 4 bathrooms, as well as a pool in the inner courtyard.

On the first floor is the friendly living area with the adjoining kitchen and dining area, as well as one of the three bedrooms with its own bathroom. On the upper floor are the two further bedrooms, each with its own en-suite bathroom. There is also a terrace in front with plenty of space. The inner courtyard also has a further bathroom. Features include hot/cold air conditioning and a fireplace.