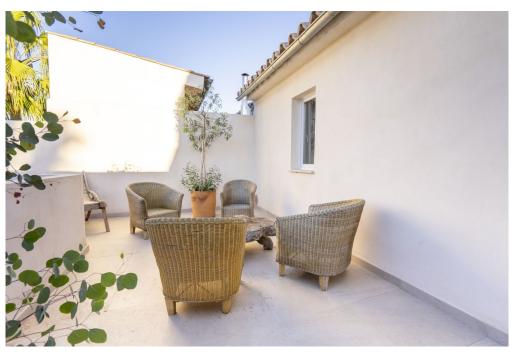

#### A first impression

This beautiful and centrally located townhouse in Santa Maria del Camí has recently been completely renovated. Great importance was attached to high quality when selecting the materials. The house stands on a plot of approx. 129 m² and has a constructed area of approx. 176 m². It has a total of 3 bedrooms and 4 bathrooms, as well as a pool in the inner courtyard.

On the first floor is the friendly living area with the adjoining kitchen and dining area, as well as one of the three bedrooms with its own bathroom. On the upper floor are the two further bedrooms, each with its own en-suite bathroom. There is also a terrace in front with plenty of space. The inner courtyard also has a further bathroom. Features include hot/cold air conditioning and a fireplace.