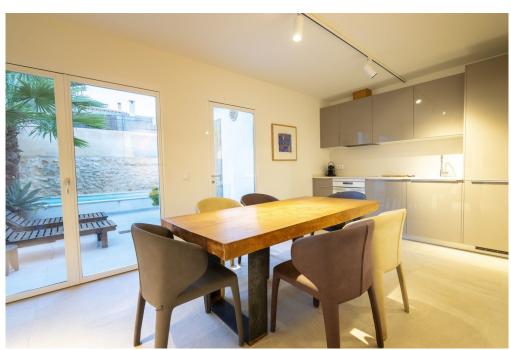

#### A first impression

This beautiful and centrally located townhouse in Santa Maria del Camí has recently been completely renovated. Great importance was attached to high quality when selecting the materials. The house stands on a plot of approx. 129 m² and has a constructed area of approx. 176 m². It has a total of 3 bedrooms and 4 bathrooms, as well as a pool in the inner courtyard.

On the first floor is the friendly living area with the adjoining kitchen and dining area, as well as one of the three bedrooms with its own bathroom. On the upper floor are the two further bedrooms, each with its own en-suite bathroom. There is also a terrace in front with plenty of space. The inner courtyard also has a further bathroom. Features include hot/cold air conditioning and a fireplace.