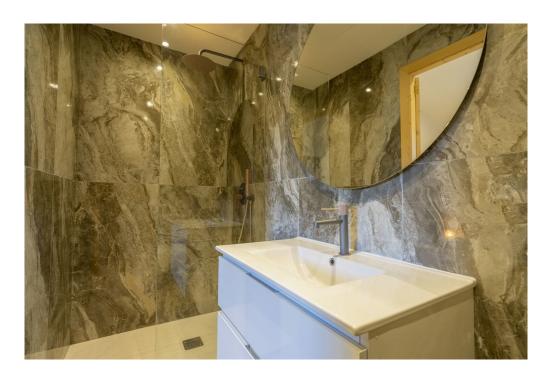

#### A first impression

This beautiful and centrally located townhouse in Santa Maria del Camí has recently been completely renovated. Great importance was attached to high quality when selecting the materials. The house stands on a plot of approx. 129 m² and has a constructed area of approx. 176 m². It has a total of 3 bedrooms and 4 bathrooms, as well as a pool in the inner courtyard.

On the first floor is the friendly living area with the adjoining kitchen and dining area, as well as one of the three bedrooms with its own bathroom. On the upper floor are the two further bedrooms, each with its own en-suite bathroom. There is also a terrace in front with plenty of space. The inner courtyard also has a further bathroom. Features include hot/cold air conditioning and a fireplace.