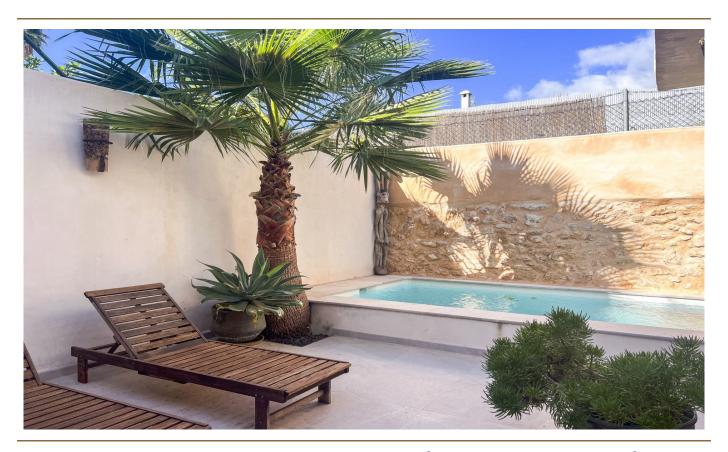

#### A first impression

This beautiful and centrally located townhouse in Santa Maria del Camí has recently been completely renovated. Great importance was attached to high quality when selecting the materials. The house stands on a plot of approx. 129 m² and has a constructed area of approx. 176 m². It has a total of 3 bedrooms and 4 bathrooms, as well as a pool in the inner courtyard.

On the first floor is the friendly living area with the adjoining kitchen and dining area, as well as one of the three bedrooms with its own bathroom. On the upper floor are the two further bedrooms, each with its own en-suite bathroom. There is also a terrace in front with plenty of space. The inner courtyard also has a further bathroom. Features include hot/cold air conditioning and a fireplace.