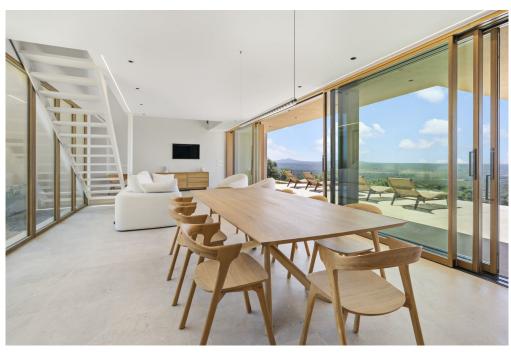

The house offers plenty of space, with a constructed area of approx. 464 m² and has a living-dining room with access to the outdoor area with garden and a fabulous pool, a kitchen, 4 bedrooms with en-suite bathrooms as well as a pantry and an office. Upstairs is the master bedroom with luxurious bathroom, dressing room and 2 terraces. In the basement there is also a spacious area that can be used as a private spa area with gym, sauna or Turkish bath.

As extras the house includes: underfloor heating, air conditioning, high quality kitchen appliances, natural stone floors, double glazing, rainwater tank.