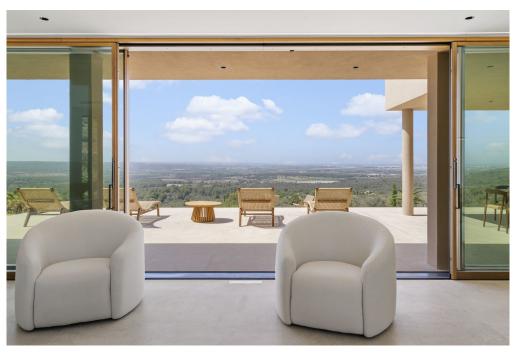

### A first impression

Magnificent house on a plot of about 7,200 m², just 8 minutes from Santa Maria del Camí. This modern and minimalist design house with high quality finishes will not leave anyone indifferent. Distributed on three levels and located on an elevated plot, it offers unobstructed and unique views of the Mediterranean landscape, the center of Mallorca and even the sea.

The house offers plenty of space, with a constructed area of approx. 464 m² and has a living-dining room with access to the outdoor area with garden and a fabulous pool, a kitchen, 4 bedrooms with en-suite bathrooms as well as a pantry and an office. Upstairs is the master bedroom with luxurious bathroom, dressing room and 2 terraces. In the basement there is also a spacious area that can be used as a private spa area with gym, sauna or Turkish bath.