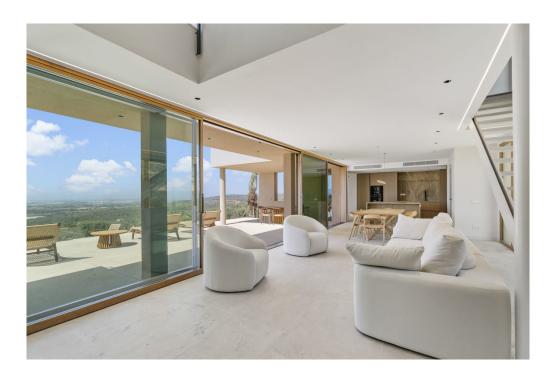

### A first impression

Magnificent house on a plot of about 7,200 m², just 8 minutes from Santa Maria del Camí. This modern and minimalist design house with high quality finishes will not leave anyone indifferent. Distributed on three levels and located on an elevated plot, it offers unobstructed and unique views of the Mediterranean landscape, the center of Mallorca and even the sea.

The house offers plenty of space, with a constructed area of approx. 464 m² and has a living-dining room with access to the outdoor area with garden and a fabulous pool, a kitchen, 4 bedrooms with en-suite bathrooms as well as a pantry and an office. Upstairs is the master bedroom with luxurious bathroom, dressing room and 2 terraces. In the basement there is also a spacious area that can be used as a private spa area with gym, sauna or Turkish bath.