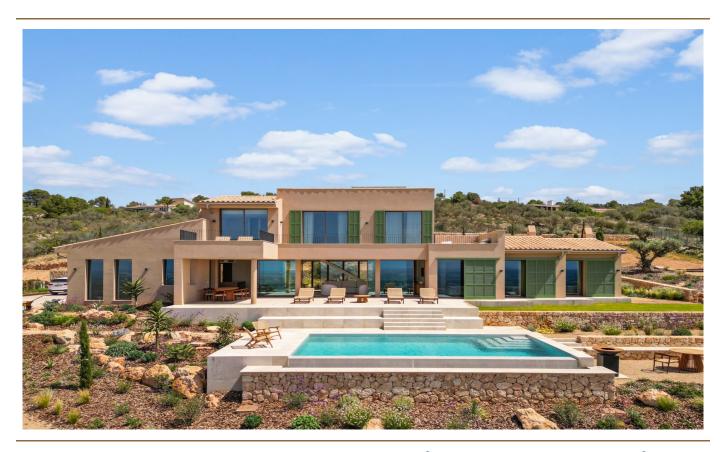

### A first impression

Magnificent house on a plot of about 7,200 m², just 8 minutes from Santa Maria del Camí. This modern and minimalist design house with high quality finishes will not leave anyone indifferent. Distributed on three levels and located on an elevated plot, it offers unobstructed and unique views of the Mediterranean landscape, the center of Mallorca and even the sea.

The house offers plenty of space, with a constructed area of approx. 464 m² and has a living-dining room with access to the outdoor area with garden and a fabulous pool, a kitchen, 4 bedrooms with en-suite bathrooms as well as a pantry and an office. Upstairs is the master bedroom with luxurious bathroom, dressing room and 2 terraces. In the basement there is also a spacious area that can be used as a private spa area with gym, sauna or Turkish bath.