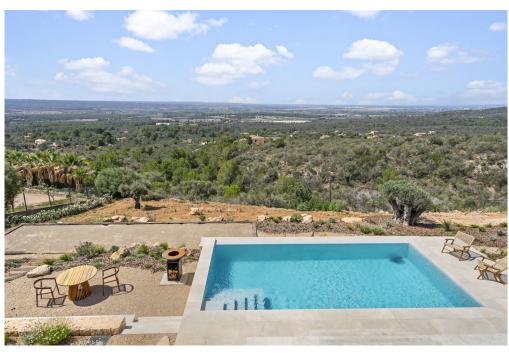

### A first impression

Magnificent house on a plot of about 7,200 m², just 8 minutes from Santa Maria del Camí. This modern and minimalist design house with high quality finishes will not leave anyone indifferent. Distributed on three levels and located on an elevated plot, it offers unobstructed and unique views of the Mediterranean landscape, the center of Mallorca and even the sea.

The house offers plenty of space, with a constructed area of approx. 464 m² and has a living-dining room with access to the outdoor area with garden and a fabulous pool, a kitchen, 4 bedrooms with en-suite bathrooms as well as a pantry and an office. Upstairs is the master bedroom with luxurious bathroom, dressing room and 2 terraces. In the basement there is also a spacious area that can be used as a private spa area with gym, sauna or Turkish bath.