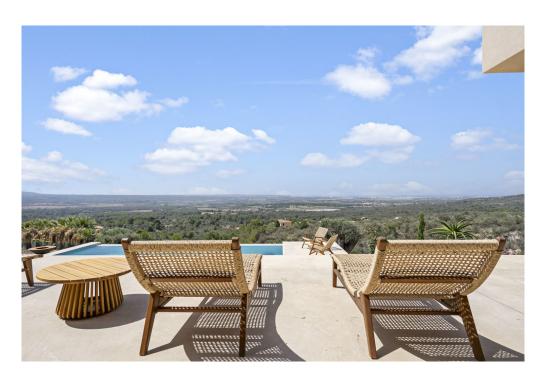

### A first impression

Magnificent house on a plot of about 7,200 m², just 8 minutes from Santa Maria del Camí. This modern and minimalist design house with high quality finishes will not leave anyone indifferent. Distributed on three levels and located on an elevated plot, it offers unobstructed and unique views of the Mediterranean landscape, the center of Mallorca and even the sea.

The house offers plenty of space, with a constructed area of approx. 464 m² and has a living-dining room with access to the outdoor area with garden and a fabulous pool, a kitchen, 4 bedrooms with en-suite bathrooms as well as a pantry and an office. Upstairs is the master bedroom with luxurious bathroom, dressing room and 2 terraces. In the basement there is also a spacious area that can be used as a private spa area with gym, sauna or Turkish bath.