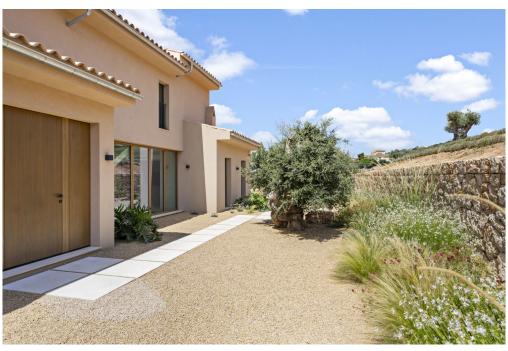

### A first impression

Magnificent house on a plot of about 7,200 m², just 8 minutes from Santa Maria del Camí. This modern and minimalist design house with high quality finishes will not leave anyone indifferent. Distributed on three levels and located on an elevated plot, it offers unobstructed and unique views of the Mediterranean landscape, the center of Mallorca and even the sea.

The house offers plenty of space, with a constructed area of approx. 464 m² and has a living-dining room with access to the outdoor area with garden and a fabulous pool, a kitchen, 4 bedrooms with en-suite bathrooms as well as a pantry and an office. Upstairs is the master bedroom with luxurious bathroom, dressing room and 2 terraces. In the basement there is also a spacious area that can be used as a private spa area with gym, sauna or Turkish bath.