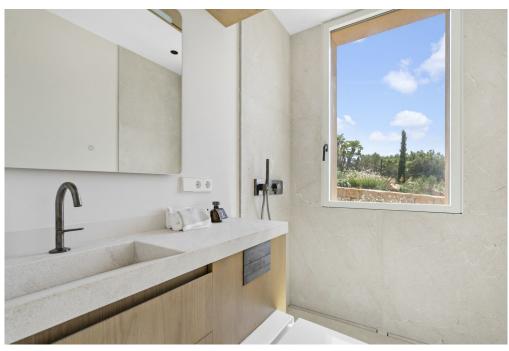

### A first impression

Magnificent house on a plot of about 7,200 m², just 8 minutes from Santa Maria del Camí. This modern and minimalist design house with high quality finishes will not leave anyone indifferent. Distributed on three levels and located on an elevated plot, it offers unobstructed and unique views of the Mediterranean landscape, the center of Mallorca and even the sea.

The house offers plenty of space, with a constructed area of approx. 464 m² and has a living-dining room with access to the outdoor area with garden and a fabulous pool, a kitchen, 4 bedrooms with en-suite bathrooms as well as a pantry and an office. Upstairs is the master bedroom with luxurious bathroom, dressing room and 2 terraces. In the basement there is also a spacious area that can be used as a private spa area with gym, sauna or Turkish bath.

### Details of amenities

- Modern fitted kitchen with open design
- Noble stone floor
- Air conditioning
- Spacious terrace
- Sauna
- Pool
- Basement
- Underfloor heating
- Air/water heat pump