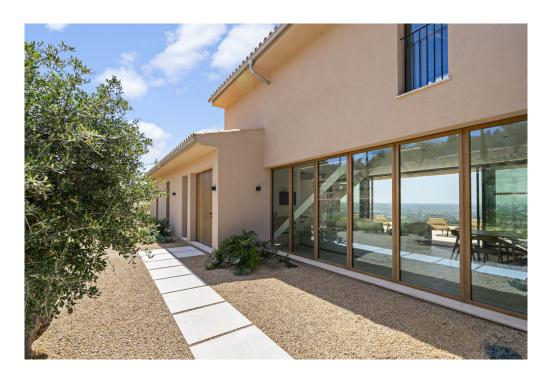

### A first impression

Magnificent house on a plot of about 7,200 m², just 8 minutes from Santa Maria del Camí. This modern and minimalist design house with high quality finishes will not leave anyone indifferent. Distributed on three levels and located on an elevated plot, it offers unobstructed and unique views of the Mediterranean landscape, the center of Mallorca and even the sea.

The house offers plenty of space, with a constructed area of approx. 464 m² and has a living-dining room with access to the outdoor area with garden and a fabulous pool, a kitchen, 4 bedrooms with en-suite bathrooms as well as a pantry and an office. Upstairs is the master bedroom with luxurious bathroom, dressing room and 2 terraces. In the basement there is also a spacious area that can be used as a private spa area with gym, sauna or Turkish bath.