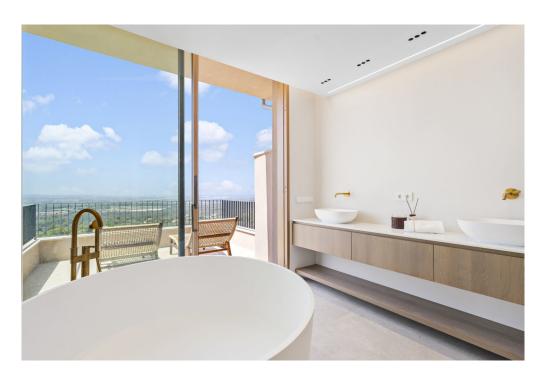

The house offers plenty of space, with a constructed area of approx. 464 m² and has a living-dining room with access to the outdoor area with garden and a fabulous pool, a kitchen, 4 bedrooms with en-suite bathrooms as well as a pantry and an office. Upstairs is the master bedroom with luxurious bathroom, dressing room and 2 terraces. In the basement there is also a spacious area that can be used as a private spa area with gym, sauna or Turkish bath.