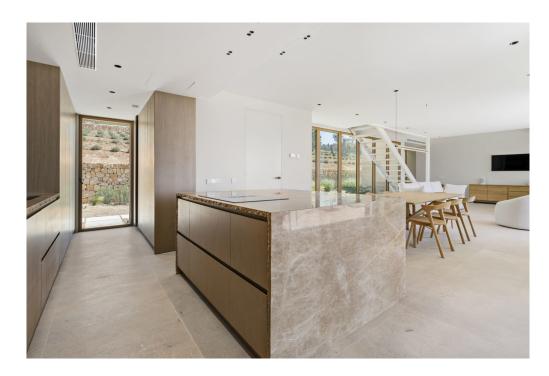

The house offers plenty of space, with a constructed area of approx. 464 m² and has a living-dining room with access to the outdoor area with garden and a fabulous pool, a kitchen, 4 bedrooms with en-suite bathrooms as well as a pantry and an office. Upstairs is the master bedroom with luxurious bathroom, dressing room and 2 terraces. In the basement there is also a spacious area that can be used as a private spa area with gym, sauna or Turkish bath.

### Details of amenities

- Modern fitted kitchen with open design
- Noble stone floor
- Air conditioning
- Spacious terrace
- Sauna
- Pool
- Basement
- Underfloor heating
- Air/water heat pump