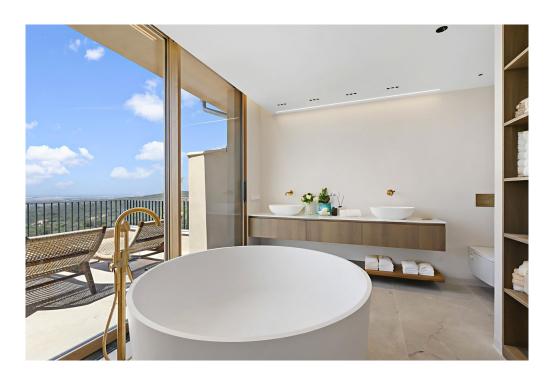

The house offers plenty of space, with a constructed area of approx. 464 m² and has a living-dining room with access to the outdoor area with garden and a fabulous pool, a kitchen, 4 bedrooms with en-suite bathrooms as well as a pantry and an office. Upstairs is the master bedroom with luxurious bathroom, dressing room and 2 terraces. In the basement there is also a spacious area that can be used as a private spa area with gym, sauna or Turkish bath.