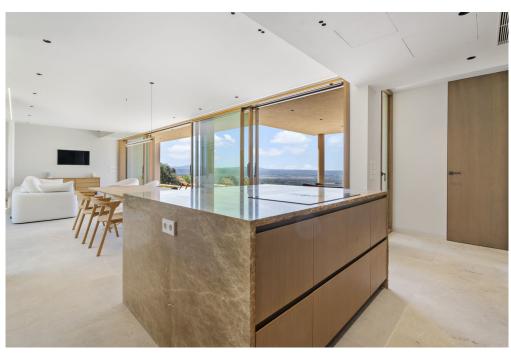

### A first impression

Magnificent house on a plot of about 7,200 m², just 8 minutes from Santa Maria del Camí. This modern and minimalist design house with high quality finishes will not leave anyone indifferent. Distributed on three levels and located on an elevated plot, it offers unobstructed and unique views of the Mediterranean landscape, the center of Mallorca and even the sea.

The house offers plenty of space, with a constructed area of approx. 464 m² and has a living-dining room with access to the outdoor area with garden and a fabulous pool, a kitchen, 4 bedrooms with en-suite bathrooms as well as a pantry and an office. Upstairs is the master bedroom with luxurious bathroom, dressing room and 2 terraces. In the basement there is also a spacious area that can be used as a private spa area with gym, sauna or Turkish bath.

As extras the house includes: underfloor heating, air conditioning, high quality kitchen appliances, natural stone floors, double glazing, rainwater tank.

### Details of amenities

- Modern fitted kitchen with open design
- Noble stone floor
- Air conditioning
- Spacious terrace
- Sauna
- Pool
- Basement
- Underfloor heating
- Air/water heat pump