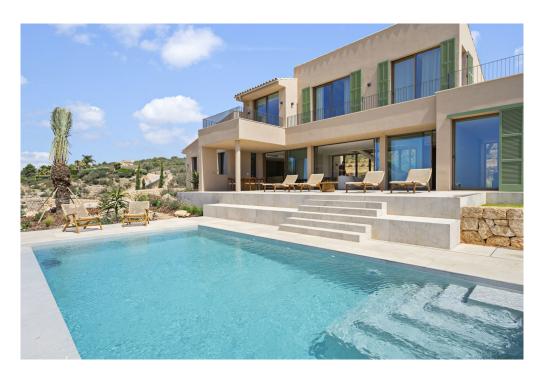

### A first impression

Magnificent house on a plot of about 7,200 m², just 8 minutes from Santa Maria del Camí. This modern and minimalist design house with high quality finishes will not leave anyone indifferent. Distributed on three levels and located on an elevated plot, it offers unobstructed and unique views of the Mediterranean landscape, the center of Mallorca and even the sea.

The house offers plenty of space, with a constructed area of approx. 464 m² and has a living-dining room with access to the outdoor area with garden and a fabulous pool, a kitchen, 4 bedrooms with en-suite bathrooms as well as a pantry and an office. Upstairs is the master bedroom with luxurious bathroom, dressing room and 2 terraces. In the basement there is also a spacious area that can be used as a private spa area with gym, sauna or Turkish bath.