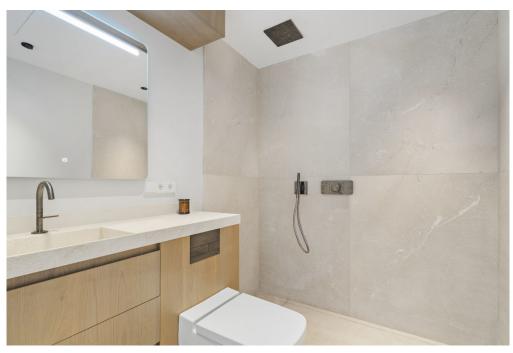

### A first impression

Magnificent house on a plot of about 7,200 m², just 8 minutes from Santa Maria del Camí. This modern and minimalist design house with high quality finishes will not leave anyone indifferent. Distributed on three levels and located on an elevated plot, it offers unobstructed and unique views of the Mediterranean landscape, the center of Mallorca and even the sea.

The house offers plenty of space, with a constructed area of approx. 464 m² and has a living-dining room with access to the outdoor area with garden and a fabulous pool, a kitchen, 4 bedrooms with en-suite bathrooms as well as a pantry and an office. Upstairs is the master bedroom with luxurious bathroom, dressing room and 2 terraces. In the basement there is also a spacious area that can be used as a private spa area with gym, sauna or Turkish bath.

### Details of amenities

- Modern fitted kitchen with open design
- Noble stone floor
- Air conditioning
- Spacious terrace
- Sauna
- Pool
- Basement
- Underfloor heating
- Air/water heat pump