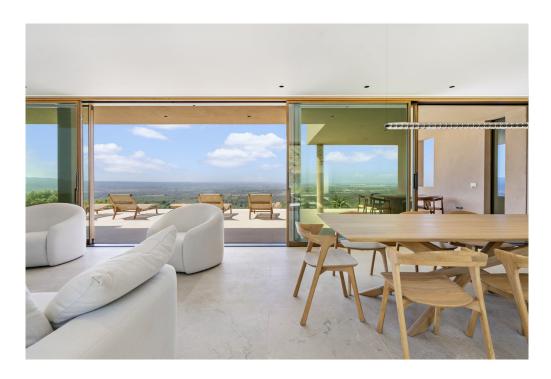

### A first impression

Magnificent house on a plot of about 7,200 m², just 8 minutes from Santa Maria del Camí. This modern and minimalist design house with high quality finishes will not leave anyone indifferent. Distributed on three levels and located on an elevated plot, it offers unobstructed and unique views of the Mediterranean landscape, the center of Mallorca and even the sea.

The house offers plenty of space, with a constructed area of approx. 464 m² and has a living-dining room with access to the outdoor area with garden and a fabulous pool, a kitchen, 4 bedrooms with en-suite bathrooms as well as a pantry and an office. Upstairs is the master bedroom with luxurious bathroom, dressing room and 2 terraces. In the basement there is also a spacious area that can be used as a private spa area with gym, sauna or Turkish bath.

As extras the house includes: underfloor heating, air conditioning, high quality kitchen appliances, natural stone floors, double glazing, rainwater tank.