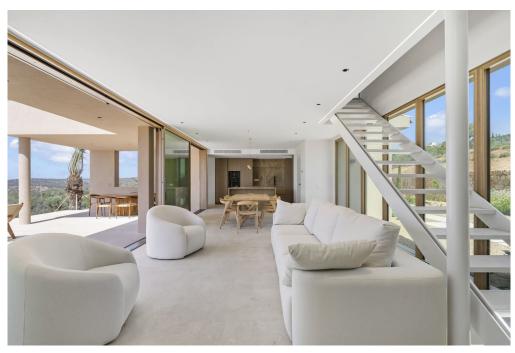

### A first impression

Magnificent house on a plot of about 7,200 m², just 8 minutes from Santa Maria del Camí. This modern and minimalist design house with high quality finishes will not leave anyone indifferent. Distributed on three levels and located on an elevated plot, it offers unobstructed and unique views of the Mediterranean landscape, the center of Mallorca and even the sea.

The house offers plenty of space, with a constructed area of approx. 464 m² and has a living-dining room with access to the outdoor area with garden and a fabulous pool, a kitchen, 4 bedrooms with en-suite bathrooms as well as a pantry and an office. Upstairs is the master bedroom with luxurious bathroom, dressing room and 2 terraces. In the basement there is also a spacious area that can be used as a private spa area with gym, sauna or Turkish bath.