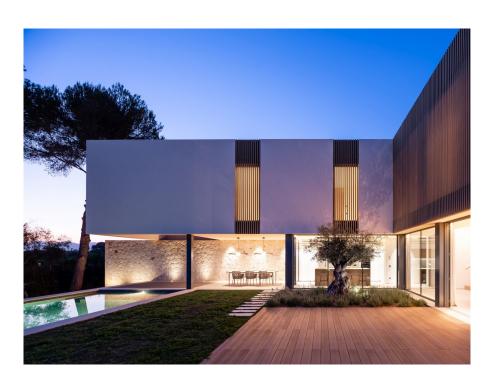

# Luxurious newly built villa with swimming pool in an exclusive location on the outskirts of San Marçal.

Property ID: ES243744850

PURCHASE PRICE: 2.990.000 EUR • LIVING SPACE: ca. 285 m<sup>2</sup> • ROOMS: 5 • LAND AREA: 839 m<sup>2</sup>

#### A first impression

This newly built villa, with a living area of approx. 360 m<sup>2</sup>, on a spacious plot of approx. 839 m<sup>2</sup>, is located in a quiet area on the outskirts of Sant Marçal in the municipality of Marratxí.

The house has a first floor with a spacious living/dining room with access to the terrace, a kitchen with dining area, a guest WC and a storage room. On the upper floor there are four double bedrooms, one of which is the master suite with its own bathroom. Another bedroom has an en-suite bathroom and the other two bedrooms share a bathroom. There is a parking space for two vehicles as well as a basement that can be customized and offers space for a gym or a home cinema room, for example.

The villa is furnished with high-quality materials and modern fittings, combining natural stone and high-quality hardwood to create an atmosphere typical of the island. The outdoor area impresses with a saltwater pool, a chill-out area and offers plenty of space for outdoor activities and relaxation. The property is located in a quiet area and yet