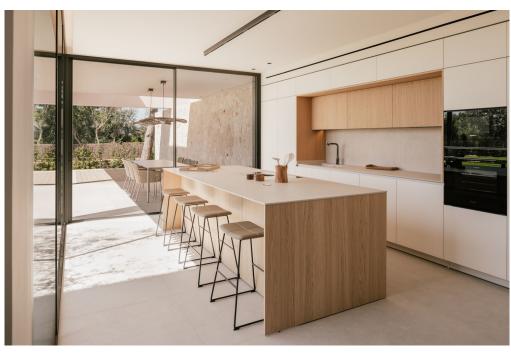

The house has a first floor with a spacious living/dining room with access to the terrace, a kitchen with dining area, a guest WC and a storage room. On the upper floor there are four double bedrooms, one of which is the master suite with its own bathroom. Another bedroom has an en-suite bathroom and the other two bedrooms share a bathroom. There is a parking space for two vehicles as well as a basement that can be customized and offers space for a gym or a home cinema room, for example.

The villa is furnished with high-quality materials and modern fittings, combining natural stone and high-quality hardwood to create an atmosphere typical of the island. The outdoor area impresses with a saltwater pool, a chill-out area and offers plenty of space for outdoor activities and relaxation. The property is located in a quiet area and yet