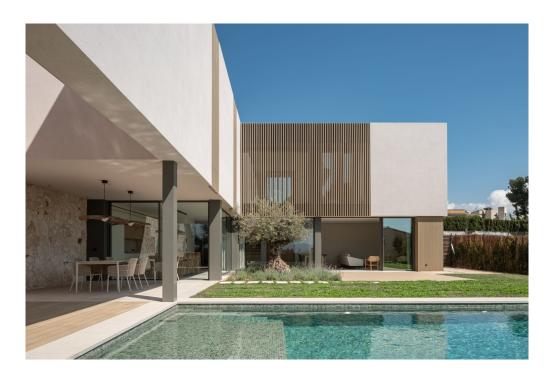

The house has a first floor with a spacious living/dining room with access to the terrace, a kitchen with dining area, a guest WC and a storage room. On the upper floor there are four double bedrooms, one of which is the master suite with its own bathroom. Another bedroom has an en-suite bathroom and the other two bedrooms share a bathroom. There is a parking space for two vehicles as well as a basement that can be customized and offers space for a gym or a home cinema room, for example.

The villa is furnished with high-quality materials and modern fittings, combining natural stone and high-quality hardwood to create an atmosphere typical of the island. The outdoor area impresses with a saltwater pool, a chill-out area and offers plenty of space for outdoor activities and relaxation. The property is located in a quiet area and yet