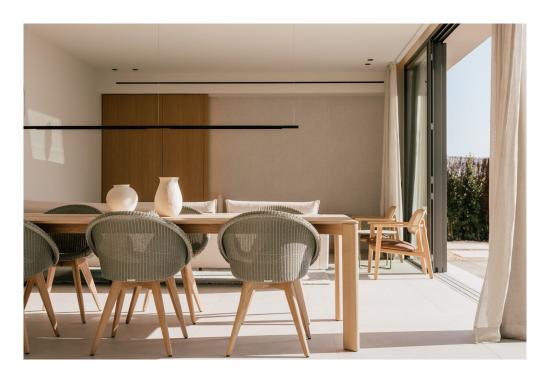

The house has a first floor with a spacious living/dining room with access to the terrace, a kitchen with dining area, a guest WC and a storage room. On the upper floor there are four double bedrooms, one of which is the master suite with its own bathroom. Another bedroom has an en-suite bathroom and the other two bedrooms share a bathroom. There is a parking space for two vehicles as well as a basement that can be customized and offers space for a gym or a home cinema room, for example.

The villa is furnished with high-quality materials and modern fittings, combining natural stone and high-quality hardwood to create an atmosphere typical of the island. The outdoor area impresses with a saltwater pool, a chill-out area and offers plenty of space for outdoor activities and relaxation. The property is located in a quiet area and yet