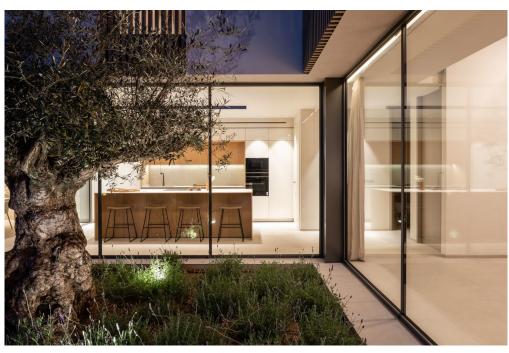

#### A first impression

This newly built villa, with a living area of approx. 360 m<sup>2</sup>, on a spacious plot of approx. 839 m<sup>2</sup>, is located in a quiet area on the outskirts of Sant Marçal in the municipality of Marratxí.

The house has a first floor with a spacious living/dining room with access to the terrace, a kitchen with dining area, a guest WC and a storage room. On the upper floor there are four double bedrooms, one of which is the master suite with its own bathroom. Another bedroom has an en-suite bathroom and the other two bedrooms share a bathroom. There is a parking space for two vehicles as well as a basement that can be customized and offers space for a gym or a home cinema room, for example.

The villa is furnished with high-quality materials and modern fittings, combining natural stone and high-quality hardwood to create an atmosphere typical of the island. The outdoor area impresses with a saltwater pool, a chill-out area and offers plenty of space for outdoor activities and relaxation. The property is located in a quiet area and yet