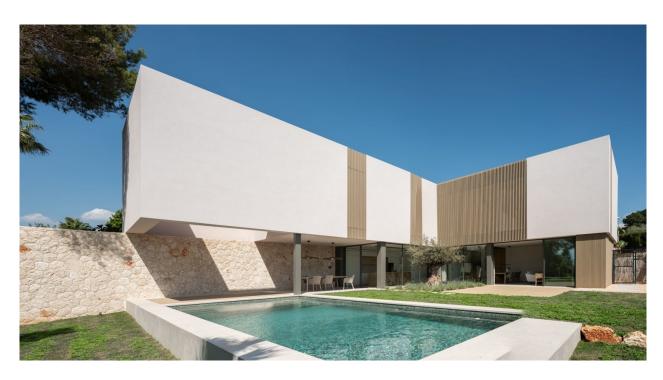

#### A first impression

This newly built villa, with a living area of approx. 360 m<sup>2</sup>, on a spacious plot of approx. 839 m<sup>2</sup>, is located in a quiet area on the outskirts of Sant Marçal in the municipality of Marratxí.

The house has a first floor with a spacious living/dining room with access to the terrace, a kitchen with dining area, a guest WC and a storage room. On the upper floor there are four double bedrooms, one of which is the master suite with its own bathroom. Another bedroom has an en-suite bathroom and the other two bedrooms share a bathroom. There is a parking space for two vehicles as well as a basement that can be customized and offers space for a gym or a home cinema room, for example.

The villa is furnished with high-quality materials and modern fittings, combining natural stone and high-quality hardwood to create an atmosphere typical of the island. The outdoor area impresses with a saltwater pool, a chill-out area and offers plenty of space for outdoor activities and relaxation. The property is located in a quiet area and yet