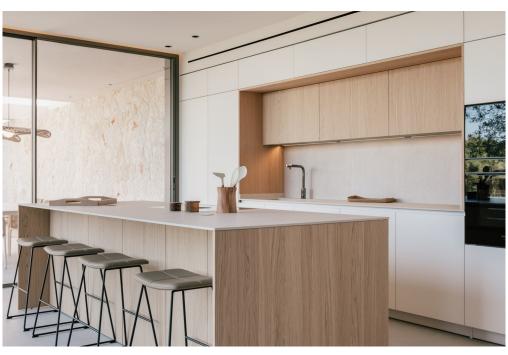

#### A first impression

This newly built villa, with a living area of approx. 360 m<sup>2</sup>, on a spacious plot of approx. 839 m<sup>2</sup>, is located in a quiet area on the outskirts of Sant Marçal in the municipality of Marratxí.

The house has a first floor with a spacious living/dining room with access to the terrace, a kitchen with dining area, a guest WC and a storage room. On the upper floor there are four double bedrooms, one of which is the master suite with its own bathroom. Another bedroom has an en-suite bathroom and the other two bedrooms share a bathroom. There is a parking space for two vehicles as well as a basement that can be customized and offers space for a gym or a home cinema room, for example.

The villa is furnished with high-quality materials and modern fittings, combining natural stone and high-quality hardwood to create an atmosphere typical of the island. The outdoor area impresses with a saltwater pool, a chill-out area and offers plenty of space for outdoor activities and relaxation. The property is located in a quiet area and yet

#### Details of amenities

- Air conditioning
- garden
- cellar
- Fitted kitchen
- swimming pool
- terrace