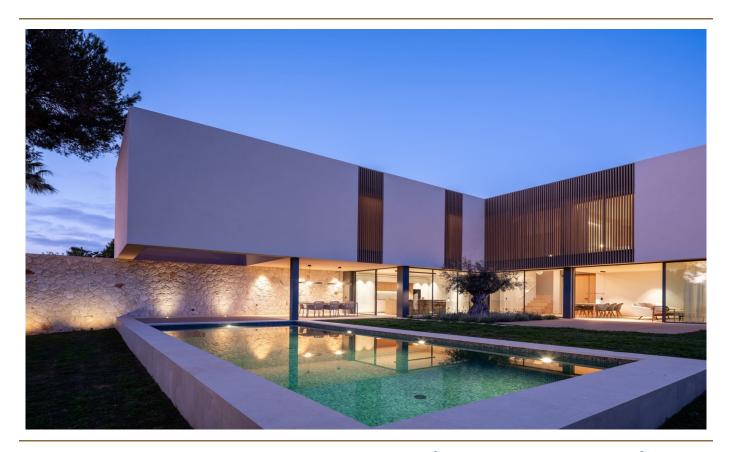

#### A first impression

This newly built villa, with a living area of approx. 360 m<sup>2</sup>, on a spacious plot of approx. 839 m<sup>2</sup>, is located in a quiet area on the outskirts of Sant Marçal in the municipality of Marratxí.

The house has a first floor with a spacious living/dining room with access to the terrace, a kitchen with dining area, a guest WC and a storage room. On the upper floor there are four double bedrooms, one of which is the master suite with its own bathroom. Another bedroom has an en-suite bathroom and the other two bedrooms share a bathroom. There is a parking space for two vehicles as well as a basement that can be customized and offers space for a gym or a home cinema room, for example.

The villa is furnished with high-quality materials and modern fittings, combining natural stone and high-quality hardwood to create an atmosphere typical of the island. The outdoor area impresses with a saltwater pool, a chill-out area and offers plenty of space for outdoor activities and relaxation. The property is located in a quiet area and yet