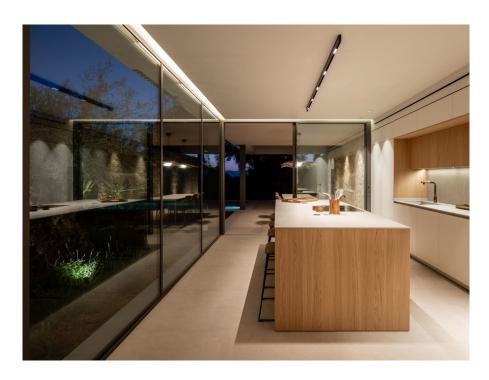

#### A first impression

This newly built villa, with a living area of approx. 360 m<sup>2</sup>, on a spacious plot of approx. 839 m<sup>2</sup>, is located in a quiet area on the outskirts of Sant Marçal in the municipality of Marratxí.

The house has a first floor with a spacious living/dining room with access to the terrace, a kitchen with dining area, a guest WC and a storage room. On the upper floor there are four double bedrooms, one of which is the master suite with its own bathroom. Another bedroom has an en-suite bathroom and the other two bedrooms share a bathroom. There is a parking space for two vehicles as well as a basement that can be customized and offers space for a gym or a home cinema room, for example.

The villa is furnished with high-quality materials and modern fittings, combining natural stone and high-quality hardwood to create an atmosphere typical of the island. The outdoor area impresses with a saltwater pool, a chill-out area and offers plenty of space for outdoor activities and relaxation. The property is located in a quiet area and yet