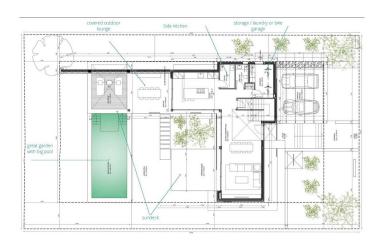

### Floor plans

The house has a first floor with a spacious living/dining room with access to the terrace, a kitchen with dining area, a guest WC and a storage room. On the upper floor there are four double bedrooms, one of which is the master suite with its own bathroom. Another bedroom has an en-suite bathroom and the other two bedrooms share a bathroom. There is a parking space for two vehicles as well as a basement that can be customized and offers space for a gym or a home cinema room, for example.