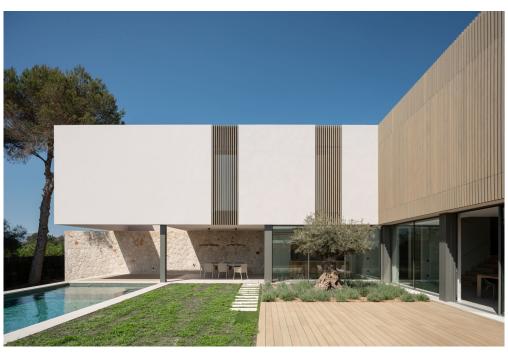

The house has a first floor with a spacious living/dining room with access to the terrace, a kitchen with dining area, a guest WC and a storage room. On the upper floor there are four double bedrooms, one of which is the master suite with its own bathroom. Another bedroom has an en-suite bathroom and the other two bedrooms share a bathroom. There is a parking space for two vehicles as well as a basement that can be customized and offers space for a gym or a home cinema room, for example.

The villa is furnished with high-quality materials and modern fittings, combining natural stone and high-quality hardwood to create an atmosphere typical of the island. The outdoor area impresses with a saltwater pool, a chill-out area and offers plenty of space for outdoor activities and relaxation. The property is located in a quiet area and yet