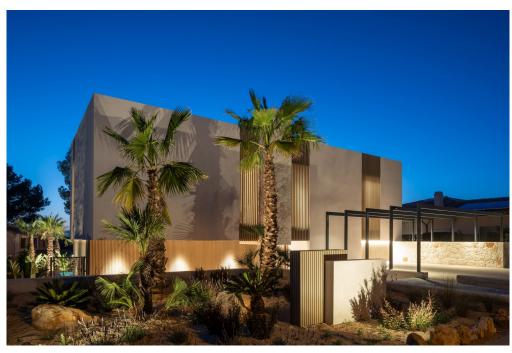

#### A first impression

This newly built villa, with a living area of approx. 360 m<sup>2</sup>, on a spacious plot of approx. 839 m<sup>2</sup>, is located in a quiet area on the outskirts of Sant Marçal in the municipality of Marratxí.

The house has a first floor with a spacious living/dining room with access to the terrace, a kitchen with dining area, a guest WC and a storage room. On the upper floor there are four double bedrooms, one of which is the master suite with its own bathroom. Another bedroom has an en-suite bathroom and the other two bedrooms share a bathroom. There is a parking space for two vehicles as well as a basement that can be customized and offers space for a gym or a home cinema room, for example.

The villa is furnished with high-quality materials and modern fittings, combining natural stone and high-quality hardwood to create an atmosphere typical of the island. The outdoor area impresses with a saltwater pool, a chill-out area and offers plenty of space for outdoor activities and relaxation. The property is located in a quiet area and yet