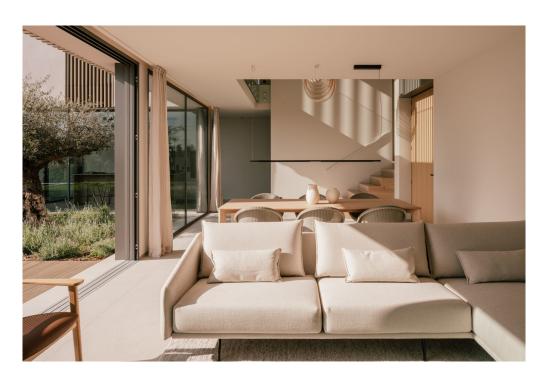

#### A first impression

This newly built villa, with a living area of approx. 360 m<sup>2</sup>, on a spacious plot of approx. 839 m<sup>2</sup>, is located in a quiet area on the outskirts of Sant Marçal in the municipality of Marratxí.

The house has a first floor with a spacious living/dining room with access to the terrace, a kitchen with dining area, a guest WC and a storage room. On the upper floor there are four double bedrooms, one of which is the master suite with its own bathroom. Another bedroom has an en-suite bathroom and the other two bedrooms share a bathroom. There is a parking space for two vehicles as well as a basement that can be customized and offers space for a gym or a home cinema room, for example.

The villa is furnished with high-quality materials and modern fittings, combining natural stone and high-quality hardwood to create an atmosphere typical of the island. The outdoor area impresses with a saltwater pool, a chill-out area and offers plenty of space for outdoor activities and relaxation. The property is located in a quiet area and yet