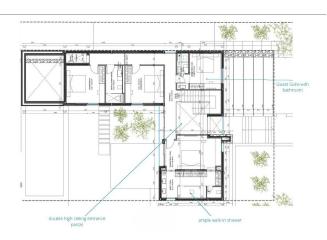

### Floor plans

The house has a first floor with a spacious living/dining room with access to the terrace, a kitchen with dining area, a guest WC and a storage room. On the upper floor there are four double bedrooms, one of which is the master suite with its own bathroom. Another bedroom has an en-suite bathroom and the other two bedrooms share a bathroom. There is a parking space for two vehicles as well as a basement that can be customized and offers space for a gym or a home cinema room, for example.