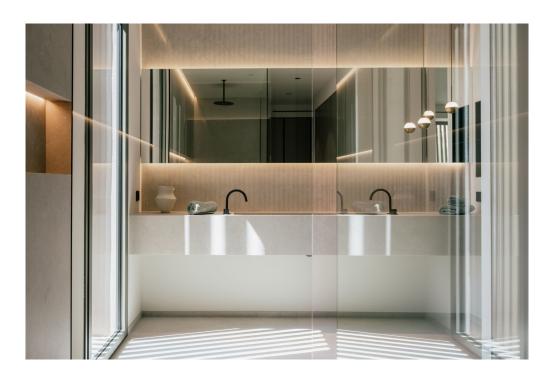

The house has a first floor with a spacious living/dining room with access to the terrace, a kitchen with dining area, a guest WC and a storage room. On the upper floor there are four double bedrooms, one of which is the master suite with its own bathroom. Another bedroom has an en-suite bathroom and the other two bedrooms share a bathroom. There is a parking space for two vehicles as well as a basement that can be customized and offers space for a gym or a home cinema room, for example.

The villa is furnished with high-quality materials and modern fittings, combining natural stone and high-quality hardwood to create an atmosphere typical of the island. The outdoor area impresses with a saltwater pool, a chill-out area and offers plenty of space for outdoor activities and relaxation. The property is located in a quiet area and yet