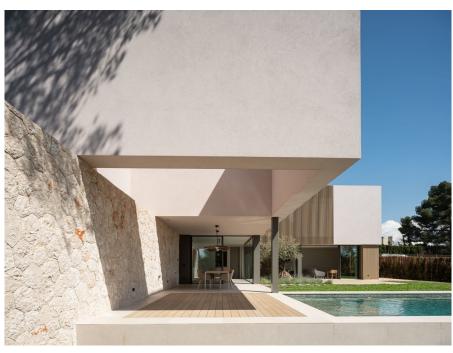

#### A first impression

This newly built villa, with a living area of approx. 360 m<sup>2</sup>, on a spacious plot of approx. 839 m<sup>2</sup>, is located in a quiet area on the outskirts of Sant Marçal in the municipality of Marratxí.

The house has a first floor with a spacious living/dining room with access to the terrace, a kitchen with dining area, a guest WC and a storage room. On the upper floor there are four double bedrooms, one of which is the master suite with its own bathroom. Another bedroom has an en-suite bathroom and the other two bedrooms share a bathroom. There is a parking space for two vehicles as well as a basement that can be customized and offers space for a gym or a home cinema room, for example.

The villa is furnished with high-quality materials and modern fittings, combining natural stone and high-quality hardwood to create an atmosphere typical of the island. The outdoor area impresses with a saltwater pool, a chill-out area and offers plenty of space for outdoor activities and relaxation. The property is located in a quiet area and yet