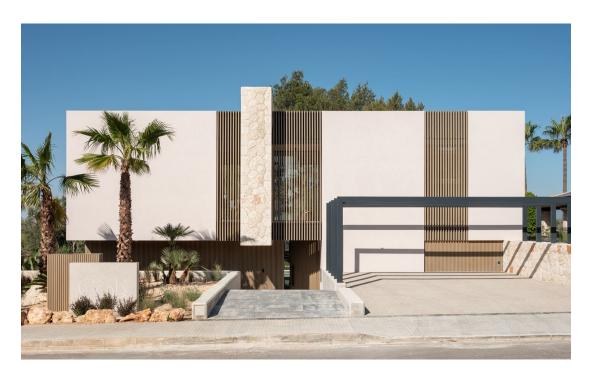

#### A first impression

This newly built villa, with a living area of approx. 360 m<sup>2</sup>, on a spacious plot of approx. 839 m<sup>2</sup>, is located in a quiet area on the outskirts of Sant Marçal in the municipality of Marratxí.

The house has a first floor with a spacious living/dining room with access to the terrace, a kitchen with dining area, a guest WC and a storage room. On the upper floor there are four double bedrooms, one of which is the master suite with its own bathroom. Another bedroom has an en-suite bathroom and the other two bedrooms share a bathroom. There is a parking space for two vehicles as well as a basement that can be customized and offers space for a gym or a home cinema room, for example.

The villa is furnished with high-quality materials and modern fittings, combining natural stone and high-quality hardwood to create an atmosphere typical of the island. The outdoor area impresses with a saltwater pool, a chill-out area and offers plenty of space for outdoor activities and relaxation. The property is located in a quiet area and yet