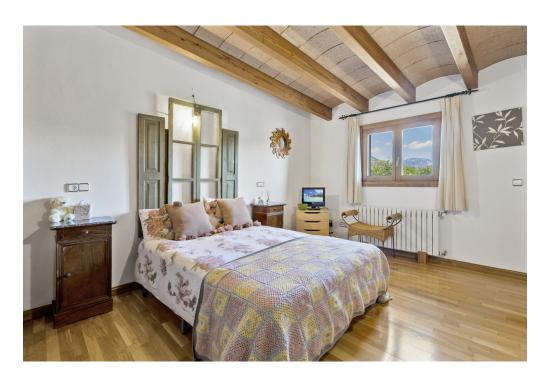

With a generous living area of approx. 289 m² spread over two floors, the finca offers plenty of space for families or guests. There are a total of six rooms, including five bedrooms and three bathrooms. An additional separate WC is located on the terrace, which is directly adjacent to the swimming pool. Covered terraces of approx. 184 m² invite you to relax.

The finca is of solid construction and is characterized by its well-kept condition. The living area is equipped with stylish tiled floors. The fitted kitchen will make the heart of any amateur chef beat faster and the wine cellar completes the space on offer. On cooler days, the fireplace in the living room creates a cozy atmosphere, while the air conditioning ensures pleasant temperatures all year round.