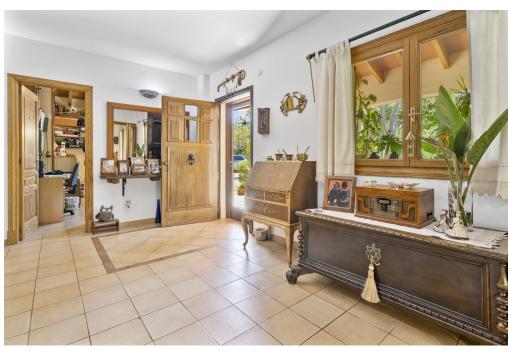

The finca is of solid construction and is characterized by its well-kept condition. The living area is equipped with stylish tiled floors. The fitted kitchen will make the heart of any amateur chef beat faster and the wine cellar completes the space on offer. On cooler days, the fireplace in the living room creates a cozy atmosphere, while the air conditioning ensures pleasant temperatures all year round.