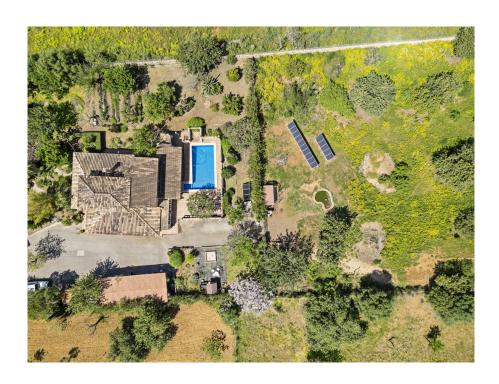

With a generous living area of approx. 289 m² spread over two floors, the finca offers plenty of space for families or guests. There are a total of six rooms, including five bedrooms and three bathrooms. An additional separate WC is located on the terrace, which is directly adjacent to the swimming pool. Covered terraces of approx. 184 m² invite you to relax.

The garage offers space for two cars, while the carport protects up to five vehicles. The 19 solar panels with an output of 6,200 W and the fiber optic connection round off the comfortable living experience.

The spacious plot extends over approx. 6,859 m² and offers a wide range of possible uses. A private well, a cistern for rainwater and the connection to the municipal water system ensure a reliable water supply at all times. Fruit trees, such as almond trees, as well as a fenced area for keeping animals and an automatic garden irrigation system underline the rural charm of the finca.