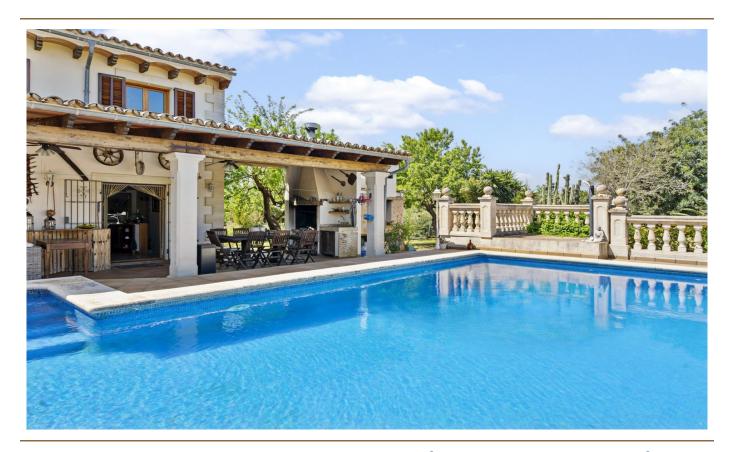

With a generous living area of approx. 289 m² spread over two floors, the finca offers plenty of space for families or guests. There are a total of six rooms, including five bedrooms and three bathrooms. An additional separate WC is located on the terrace, which is directly adjacent to the swimming pool. Covered terraces of approx. 184 m² invite you to relax.

#### Details of amenities

- Pool
- Fireplace
- Air conditioning hot/cold
- Garage and carport
- Solar panels
- Own well, rainwater cistern, automatic irrigation system
- Garden with almond trees