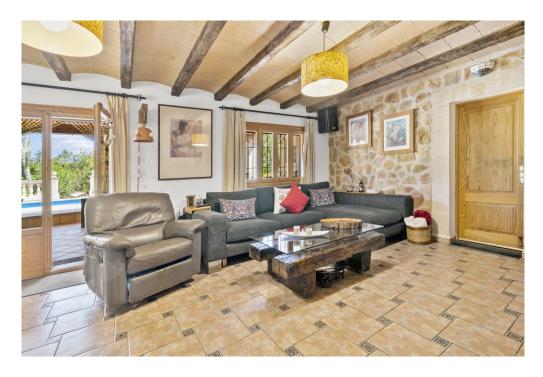

The finca is of solid construction and is characterized by its well-kept condition. The living area is equipped with stylish tiled floors. The fitted kitchen will make the heart of any amateur chef beat faster and the wine cellar completes the space on offer. On cooler days, the fireplace in the living room creates a cozy atmosphere, while the air conditioning ensures pleasant temperatures all year round.