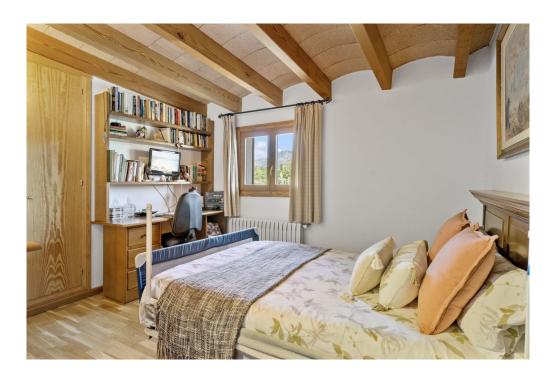

With a generous living area of approx. 289 m² spread over two floors, the finca offers plenty of space for families or guests. There are a total of six rooms, including five bedrooms and three bathrooms. An additional separate WC is located on the terrace, which is directly adjacent to the swimming pool. Covered terraces of approx. 184 m² invite you to relax.

The finca is of solid construction and is characterized by its well-kept condition. The living area is equipped with stylish tiled floors. The fitted kitchen will make the heart of any amateur chef beat faster and the wine cellar completes the space on offer. On cooler days, the fireplace in the living room creates a cozy atmosphere, while the air conditioning ensures pleasant temperatures all year round.