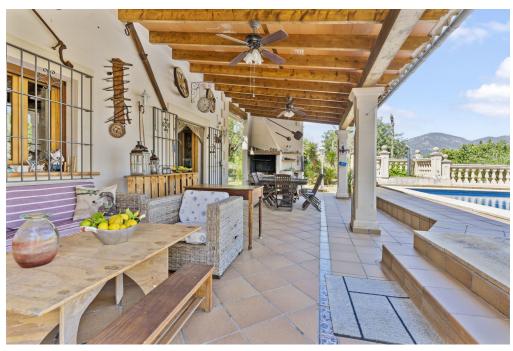

With a generous living area of approx. 289 m² spread over two floors, the finca offers plenty of space for families or guests. There are a total of six rooms, including five bedrooms and three bathrooms. An additional separate WC is located on the terrace, which is directly adjacent to the swimming pool. Covered terraces of approx. 184 m² invite you to relax.

#### Details of amenities

- Pool
- Fireplace
- Air conditioning hot/cold
- Garage and carport
- Solar panels
- Own well, rainwater cistern, automatic irrigation system
- Garden with almond trees