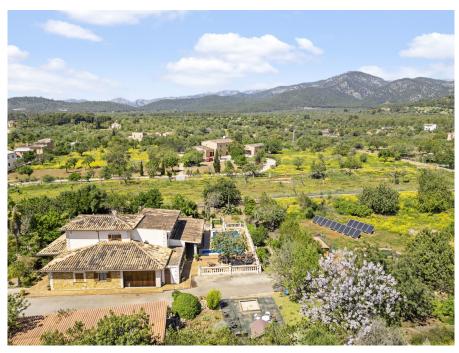

### A first impression

Welcome to your dream finca in Santa Maria del Camí! This exceptional property offers a perfect symbiosis of Mediterranean charm and modern comfort. Built in 1995 and modernized and extended in 2001, the property is located on the quiet outskirts of the picturesque village, nestled in an idyllic landscape with Mediterranean flora. Access is via a tarred, traffic-calmed cul-de-sac, which ensures absolute tranquillity.

With a generous living area of approx. 289 m² spread over two floors, the finca offers plenty of space for families or guests. There are a total of six rooms, including five bedrooms and three bathrooms. An additional separate WC is located on the terrace, which is directly adjacent to the swimming pool. Covered terraces of approx. 184 m² invite you to relax.

The garage offers space for two cars, while the carport protects up to five vehicles. The 19 solar panels with an output of 6,200 W and the fiber optic connection round off the comfortable living experience.

The spacious plot extends over approx. 6,859 m² and offers a wide range of possible uses. A private well, a cistern for rainwater and the connection to the municipal water system ensure a reliable water supply at all times. Fruit trees, such as almond trees, as well as a fenced area for keeping animals and an automatic garden irrigation system underline the rural charm of the finca.