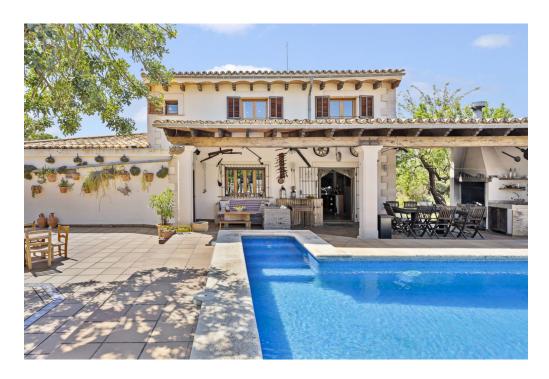

### A first impression

Welcome to your dream finca in Santa Maria del Camí! This exceptional property offers a perfect symbiosis of Mediterranean charm and modern comfort. Built in 1995 and modernized and extended in 2001, the property is located on the quiet outskirts of the picturesque village, nestled in an idyllic landscape with Mediterranean flora. Access is via a tarred, traffic-calmed cul-de-sac, which ensures absolute tranquillity.

With a generous living area of approx. 289 m² spread over two floors, the finca offers plenty of space for families or guests. There are a total of six rooms, including five bedrooms and three bathrooms. An additional separate WC is located on the terrace, which is directly adjacent to the swimming pool. Covered terraces of approx. 184 m² invite you to relax.

#### Details of amenities

- Pool
- Fireplace
- Air conditioning hot/cold
- Garage and carport
- Solar panels
- Own well, rainwater cistern, automatic irrigation system
- Garden with almond trees