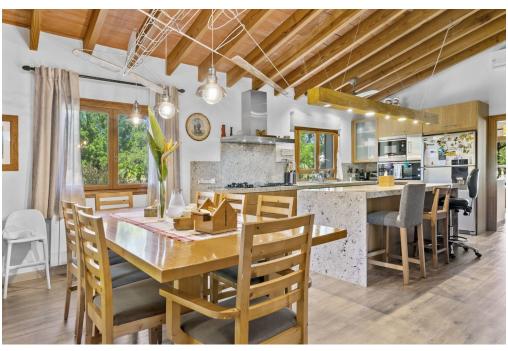

### A first impression

Welcome to your dream finca in Santa Maria del Camí! This exceptional property offers a perfect symbiosis of Mediterranean charm and modern comfort. Built in 1995 and modernized and extended in 2001, the property is located on the quiet outskirts of the picturesque village, nestled in an idyllic landscape with Mediterranean flora. Access is via a tarred, traffic-calmed cul-de-sac, which ensures absolute tranquillity.

With a generous living area of approx. 289 m² spread over two floors, the finca offers plenty of space for families or guests. There are a total of six rooms, including five bedrooms and three bathrooms. An additional separate WC is located on the terrace, which is directly adjacent to the swimming pool. Covered terraces of approx. 184 m² invite you to relax.

The finca is of solid construction and is characterized by its well-kept condition. The living area is equipped with stylish tiled floors. The fitted kitchen will make the heart of any amateur chef beat faster and the wine cellar completes the space on offer. On cooler days, the fireplace in the living room creates a cozy atmosphere, while the air conditioning ensures pleasant temperatures all year round.