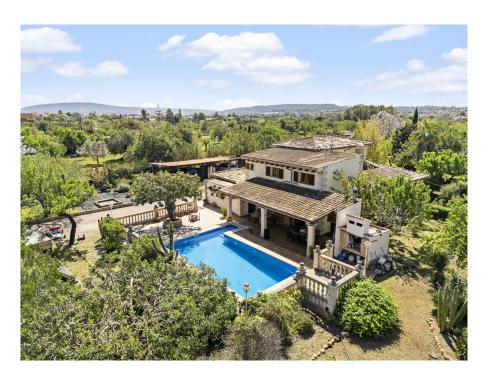

### A first impression

Welcome to your dream finca in Santa Maria del Camí! This exceptional property offers a perfect symbiosis of Mediterranean charm and modern comfort. Built in 1995 and modernized and extended in 2001, the property is located on the quiet outskirts of the picturesque village, nestled in an idyllic landscape with Mediterranean flora. Access is via a tarred, traffic-calmed cul-de-sac, which ensures absolute tranquillity.

The spacious plot extends over approx. 6,859 m² and offers a wide range of possible uses. A private well, a cistern for rainwater and the connection to the municipal water system ensure a reliable water supply at all times. Fruit trees, such as almond trees, as well as a fenced area for keeping animals and an automatic garden irrigation system underline the rural charm of the finca.