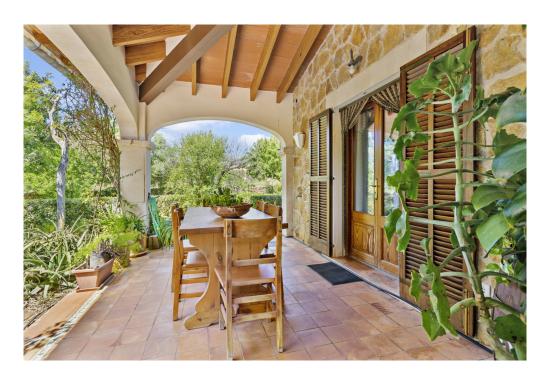

With a generous living area of approx. 289 m² spread over two floors, the finca offers plenty of space for families or guests. There are a total of six rooms, including five bedrooms and three bathrooms. An additional separate WC is located on the terrace, which is directly adjacent to the swimming pool. Covered terraces of approx. 184 m² invite you to relax.

The finca is of solid construction and is characterized by its well-kept condition. The living area is equipped with stylish tiled floors. The fitted kitchen will make the heart of any amateur chef beat faster and the wine cellar completes the space on offer. On cooler days, the fireplace in the living room creates a cozy atmosphere, while the air conditioning ensures pleasant temperatures all year round.