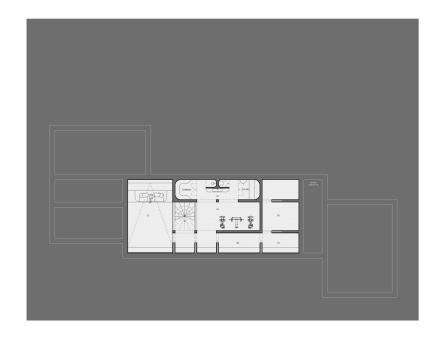

## Floor plans

This floor plan is not to scale. The documents were given to us by the client. For this reason, we cannot guarantee the accuracy of the information.

In the basement you will find generous amenities such as a TV room, a spa and a fitness room. Practical facilities such as a utility room, a storage room and a machine room are also available to ensure maximum living comfort and functionality.