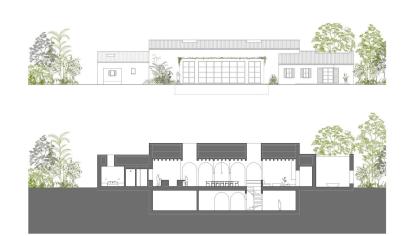

## Floor plans

This floor plan is not to scale. The documents were given to us by the client. For this reason, we cannot guarantee the accuracy of the information.

The well thought-out building concept comprises an impressive constructed area of around 575 m². On the first floor, with a partial basement, there are four luxurious bedrooms - each with its own en-suite bathroom. The spacious living and dining area is equipped with a modern, open-plan fitted kitchen. Enjoy outdoor living on the partially covered terraces or refresh yourself in the approx. 35 m² pool.

In the basement you will find generous amenities such as a TV room, a spa and a fitness room. Practical facilities such as a utility room, a storage room and a machine room are also available to ensure maximum living comfort and functionality.