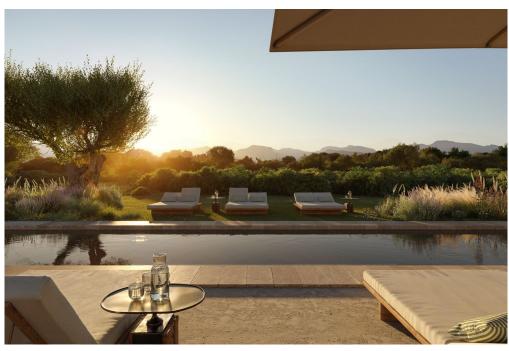

The well thought-out building concept comprises an impressive constructed area of around 575 m². On the first floor, with a partial basement, there are four luxurious bedrooms - each with its own en-suite bathroom. The spacious living and dining area is equipped with a modern, open-plan fitted kitchen. Enjoy outdoor living on the partially covered terraces or refresh yourself in the approx. 35 m² pool.