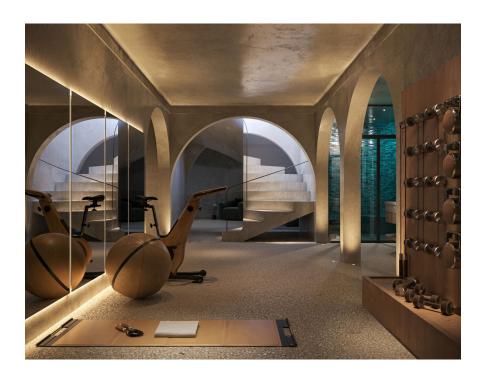

In the basement you will find generous amenities such as a TV room, a spa and a fitness room. Practical facilities such as a utility room, a storage room and a machine room are also available to ensure maximum living comfort and functionality.