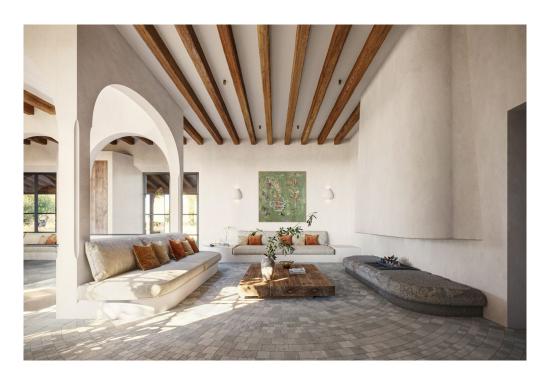

The well thought-out building concept comprises an impressive constructed area of around 575 m². On the first floor, with a partial basement, there are four luxurious bedrooms - each with its own en-suite bathroom. The spacious living and dining area is equipped with a modern, open-plan fitted kitchen. Enjoy outdoor living on the partially covered terraces or refresh yourself in the approx. 35 m² pool.

In the basement you will find generous amenities such as a TV room, a spa and a fitness room. Practical facilities such as a utility room, a storage room and a machine room are also available to ensure maximum living comfort and functionality.