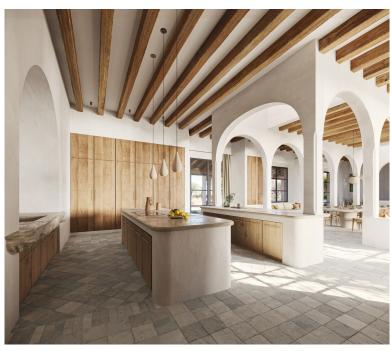

The well thought-out building concept comprises an impressive constructed area of around 575 m². On the first floor, with a partial basement, there are four luxurious bedrooms - each with its own en-suite bathroom. The spacious living and dining area is equipped with a modern, open-plan fitted kitchen. Enjoy outdoor living on the partially covered terraces or refresh yourself in the approx. 35 m² pool.