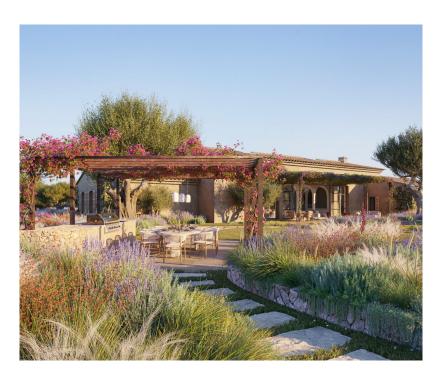

The well thought-out building concept comprises an impressive constructed area of around 575 m². On the first floor, with a partial basement, there are four luxurious bedrooms - each with its own en-suite bathroom. The spacious living and dining area is equipped with a modern, open-plan fitted kitchen. Enjoy outdoor living on the partially covered terraces or refresh yourself in the approx. 35 m² pool.