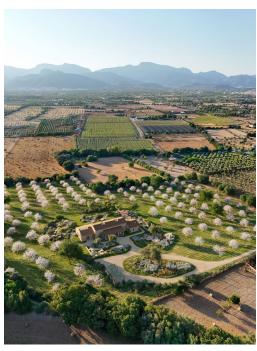

# Unique building plot with approved project in the idyllic surroundings between Inca and Binissalem

Property ID: ES253745301

PURCHASE PRICE: 7.995.000 EUR • LIVING SPACE: ca. 350 m<sup>2</sup> • ROOMS: 7 • LAND AREA: 47.231 m<sup>2</sup>

#### A first impression

Welcome to a unique building plot in the idyllic surroundings between Inca and Binissalem. This remarkable property extends over approx. 47,231 m² and offers an incomparable opportunity to realize your dream home. The already approved building project envisages an exquisite finca surrounded by greenery, offering you breathtaking views of the majestic Tramuntana while remaining in close proximity to the charming village center.

The well thought-out building concept comprises an impressive constructed area of around 575 m². On the first floor, with a partial basement, there are four luxurious bedrooms - each with its own en-suite bathroom. The spacious living and dining area is equipped with a modern, open-plan fitted kitchen. Enjoy outdoor living on the partially covered terraces or refresh yourself in the approx. 35 m² pool.