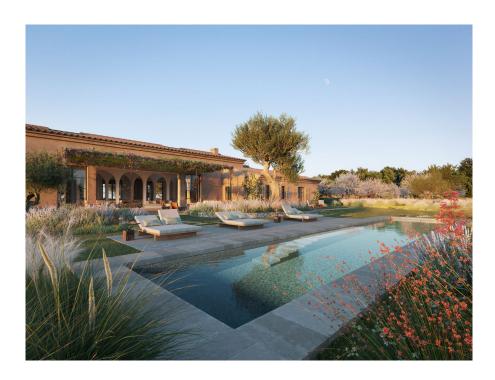

The well thought-out building concept comprises an impressive constructed area of around 575 m². On the first floor, with a partial basement, there are four luxurious bedrooms - each with its own en-suite bathroom. The spacious living and dining area is equipped with a modern, open-plan fitted kitchen. Enjoy outdoor living on the partially covered terraces or refresh yourself in the approx. 35 m² pool.