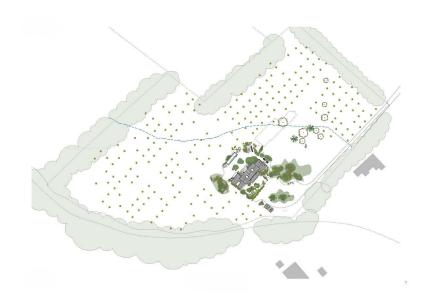

#### A first impression

Welcome to a unique building plot in the idyllic surroundings between Inca and Binissalem. This remarkable property extends over approx. 47,231 m² and offers an incomparable opportunity to realize your dream home. The already approved building project envisages an exquisite finca surrounded by greenery, offering you breathtaking views of the majestic Tramuntana while remaining in close proximity to the charming village center.