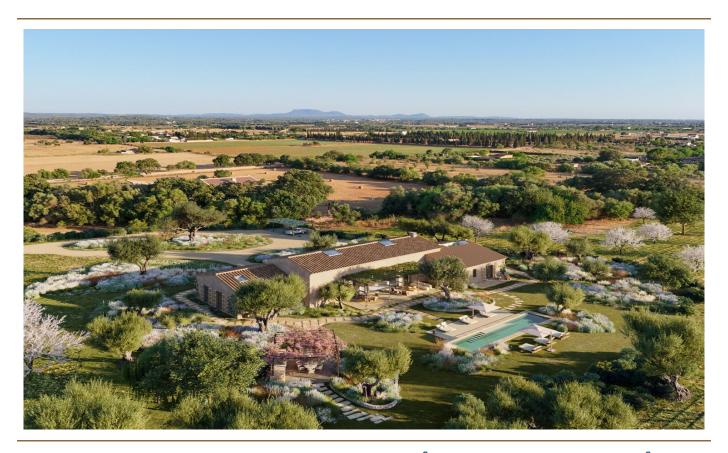

#### A first impression

Welcome to a unique building plot in the idyllic surroundings between Inca and Binissalem. This remarkable property extends over approx. 47,231 m² and offers an incomparable opportunity to realize your dream home. The already approved building project envisages an exquisite finca surrounded by greenery, offering you breathtaking views of the majestic Tramuntana while remaining in close proximity to the charming village center.

The well thought-out building concept comprises an impressive constructed area of around 575 m². On the first floor, with a partial basement, there are four luxurious bedrooms - each with its own en-suite bathroom. The spacious living and dining area is equipped with a modern, open-plan fitted kitchen. Enjoy outdoor living on the partially covered terraces or refresh yourself in the approx. 35 m² pool.

In the basement you will find generous amenities such as a TV room, a spa and a fitness room. Practical facilities such as a utility room, a storage room and a machine room are also available to ensure maximum living comfort and functionality.