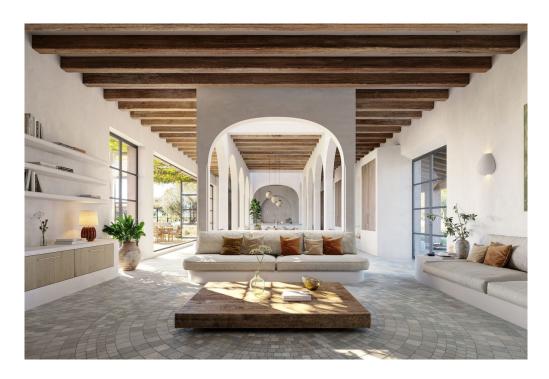

The well thought-out building concept comprises an impressive constructed area of around 575 m². On the first floor, with a partial basement, there are four luxurious bedrooms - each with its own en-suite bathroom. The spacious living and dining area is equipped with a modern, open-plan fitted kitchen. Enjoy outdoor living on the partially covered terraces or refresh yourself in the approx. 35 m² pool.