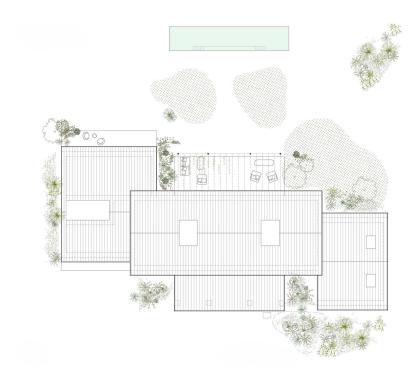

## Floor plans

This floor plan is not to scale. The documents were given to us by the client. For this reason, we cannot guarantee the accuracy of the information.

The well thought-out building concept comprises an impressive constructed area of around 575 m². On the first floor, with a partial basement, there are four luxurious bedrooms - each with its own en-suite bathroom. The spacious living and dining area is equipped with a modern, open-plan fitted kitchen. Enjoy outdoor living on the partially covered terraces or refresh yourself in the approx. 35 m² pool.