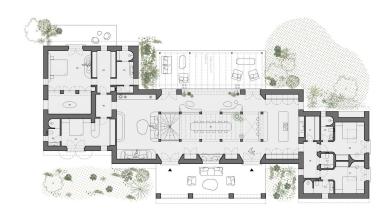

## Floor plans

This floor plan is not to scale. The documents were given to us by the client. For this reason, we cannot guarantee the accuracy of the information.

The well thought-out building concept comprises an impressive constructed area of around 575 m². On the first floor, with a partial basement, there are four luxurious bedrooms - each with its own en-suite bathroom. The spacious living and dining area is equipped with a modern, open-plan fitted kitchen. Enjoy outdoor living on the partially covered terraces or refresh yourself in the approx. 35 m² pool.

In the basement you will find generous amenities such as a TV room, a spa and a fitness room. Practical facilities such as a utility room, a storage room and a machine room are also available to ensure maximum living comfort and functionality.