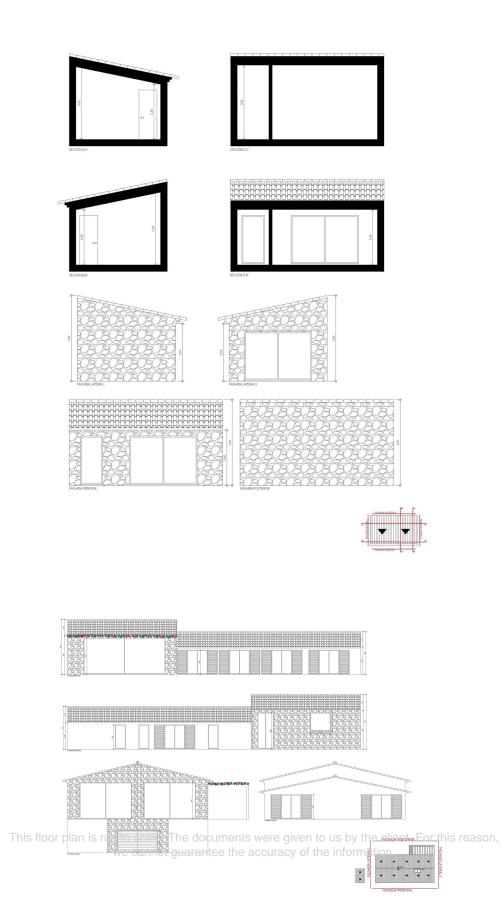

# Floor plans

The plot is offered with a building project already approved, which envisages the construction of a spacious finca of approx. 397 m<sup>2</sup> and includes 7 generous bedrooms and a luxurious pool. This building project is perfect for those who value comfort and luxury as it promises well thought-out planning and design of the highest standard. With planning permission already granted, you will save valuable time and effort that would otherwise be spent on the approval process. At the same time, you benefit from the freedom to incorporate your personal wishes and ideas into the building plans to create your individual dream home.