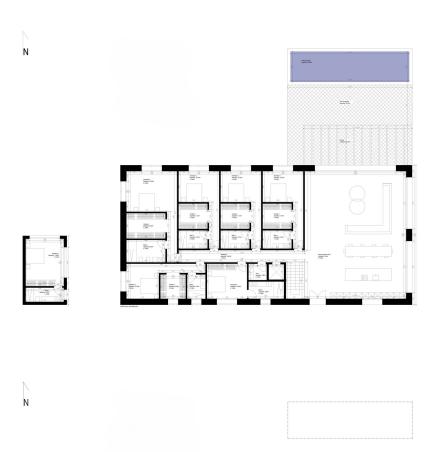

# Floor plans

The plot is offered with a building project already approved, which envisages the construction of a spacious finca of approx. 397 m<sup>2</sup> and includes 7 generous bedrooms and a luxurious pool. This building project is perfect for those who value comfort and luxury as it promises well thought-out planning and design of the highest standard. With planning permission already granted, you will save valuable time and effort that would otherwise be spent on the approval process. At the same time, you benefit from the freedom to incorporate your personal wishes and ideas into the building plans to create your individual dream home.