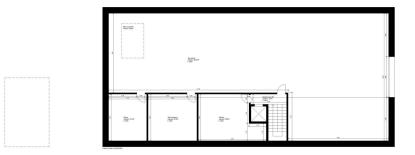

# Floor plans

The plot is offered with a building project already approved, which envisages the construction of a spacious finca of approx. 397 m<sup>2</sup> and includes 7 generous bedrooms and a luxurious pool. This building project is perfect for those who value comfort and luxury as it promises well thought-out planning and design of the highest standard. With planning permission already granted, you will save valuable time and effort that would otherwise be spent on the approval process. At the same time, you benefit from the freedom to incorporate your personal wishes and ideas into the building plans to create your individual dream home.