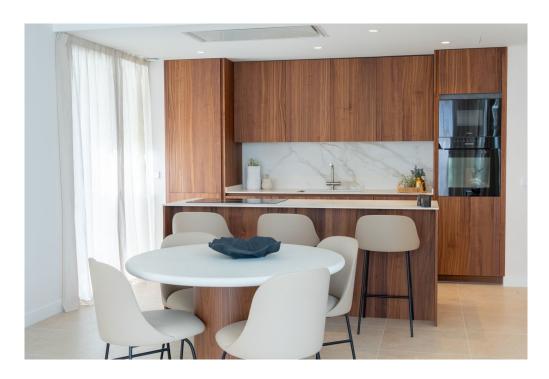

A highlight is the modern, fully equipped kitchen, which is open to the living room and is ideal as a gathering place for family and friends.

Enjoy the warm Balearic sunshine on your private balcony or relax on the spacious terrace. An elegant staircase leads to your private roof terrace, the focal point of this apartment, with breathtaking views of Palma's rooftops, the cathedral, and the sea.

#### Details of amenities

- Modern fitted kitchen with open design
- High-quality tiled floor in the entire living area
- Spacious terrace above the apartment
- Additional balcony for relaxing moments outdoors
- Guest WC available
- -Luxury furnishings