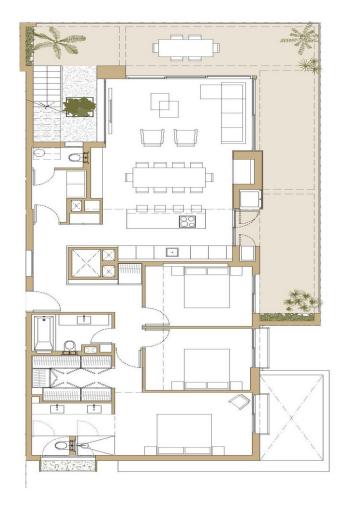

# Floor plans

This floor plan is not to scale. The documents were given to us by the client. For this reason, we cannot guarantee the accuracy of the information.

#### A first impression

Exclusive penthouse in Palma for sale. This stunning apartment, built in 2025, combines modern design with solid construction. The brand-new apartment covers approximately 179 m² and is spread over two floors on the fourth floor of the building.

The apartment offers four spacious rooms, including three exquisite bedrooms, and three elegant bathrooms that meet all your needs. A practical guest toilet awaits you. The living areas feature high-quality tiled floors, adding a touch of elegance.

A highlight is the modern, fully equipped kitchen, which is open to the living room and is ideal as a gathering place for family and friends.

Enjoy the warm Balearic sunshine on your private balcony or relax on the spacious terrace. An elegant staircase leads to your private roof terrace, the focal point of this apartment, with breathtaking views of Palma's rooftops, the cathedral, and the sea.