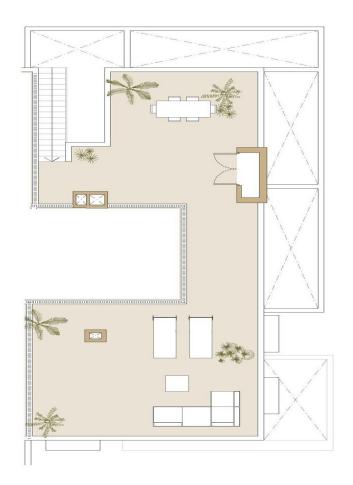

# Floor plans

This floor plan is not to scale. The documents were given to us by the client. For this reason, we cannot guarantee the accuracy of the information.

A highlight is the modern, fully equipped kitchen, which is open to the living room and is ideal as a gathering place for family and friends.

Enjoy the warm Balearic sunshine on your private balcony or relax on the spacious terrace. An elegant staircase leads to your private roof terrace, the focal point of this apartment, with breathtaking views of Palma's rooftops, the cathedral, and the sea.