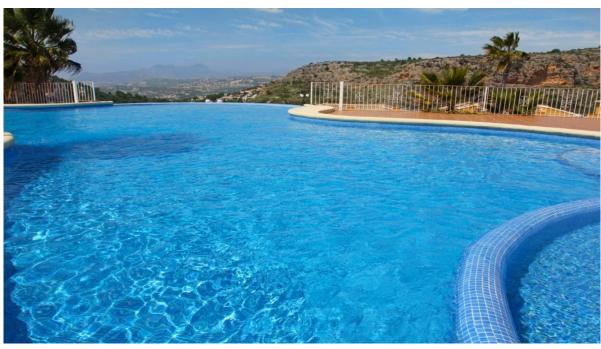

| Purchase Price | 408.000 EUR   |  |
|----------------|---------------|--|
| Total Space    | ca. 202 m²    |  |
| Equipment      | Swimming pool |  |
|                |               |  |

#### A first impression

Characteristics:New Built Apartments: These are newly constructed apartments. Modern Architecture: The apartments feature modern architectural design.Bedrooms and Bathrooms: Each apartment has 2 bedrooms and 2 bathrooms.Features:Underfloor Heating: The presence of underfloor heating is a comfort feature. Open Kitchen: The kitchen is open to the living room, which is a contemporary design choice. Ground floor apartments have a terrace and garden, while top floor apartments have a solarium. Comfort Features: The apartments are equipped with underfloor heating, hot and cold air conditioning, a hot water system, electrical appliances, and a decoration project to enhance style and warmth.Air Conditioning in the living room.Hot Water System: Hot water is supplied through the Altherma system. Appliances Included: Electrical appliances are included, which is convenient for residents. Communal areas are designed for relaxation and family enjoyment, featuring a pool, large terraces for sunbathing, a playground for children, a social club, gardens, and parking areas.
Area:The apartments are located within a short distance to Cala del Llebeig, the urban core of Moraira, and all the services that Residential Resort Cumbre del Sol offers. The mention of the proximity to a cove (Cala del Llebeig) and the urban core of Moraira indicates that the location is likely in a coastal area with access to essential services. The location is also described as convenient for access to amenities and natural features like Cala del Llebeig. Aerport Alicante one hour driveCommission free for buyer!VON POLL COSTA BLANCA