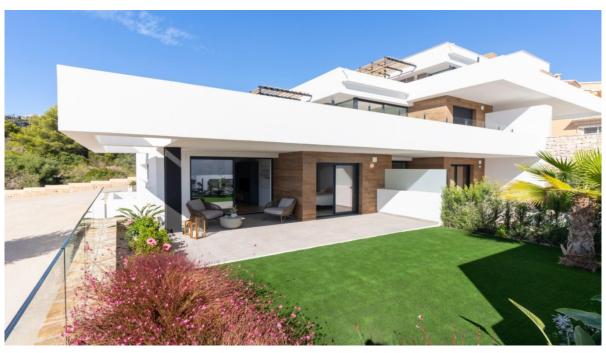

#### A first impression

Characteristics:New Built Apartments: These are newly constructed apartments. Modern Architecture: The apartments feature modern architectural design.Bedrooms and Bathrooms: Each apartment has 2 bedrooms and 2 bathrooms.Features:Underfloor Heating: The presence of underfloor heating is a comfort feature. Open Kitchen: The kitchen is open to the living room, which is a contemporary design choice. Ground floor apartments have a terrace and garden, while top floor apartments have a solarium. Comfort Features: The apartments are equipped with underfloor heating, hot and cold air conditioning, a hot water system, electrical appliances, and a decoration project to enhance style and warmth.Air Conditioning in the living room.Hot Water System: Hot water is supplied through the Altherma system. Appliances Included: Electrical appliances are included, which is convenient for residents. Communal areas are designed for relaxation and family enjoyment, featuring a pool, large terraces for sunbathing, a playground for children, a social club, gardens, and parking areas.
Area:The apartments are located within a short distance to Cala del Llebeig, the urban core of Moraira, and all the services that Residential Resort Cumbre del Sol offers. The mention of the proximity to a cove (Cala del Llebeig) and the urban core of Moraira indicates that the location is likely in a coastal area with access to essential services. The location is also described as convenient for access to amenities and natural features like Cala del Llebeig. Aerport Alicante one hour driveCommission free for buyer!VON POLL COSTA BLANCA