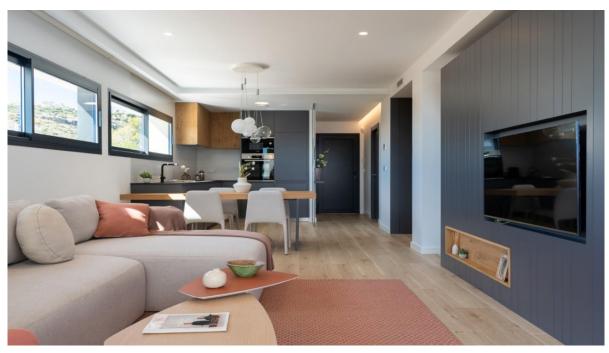

#### A first impression

Characteristics:New Built Apartments: These are newly constructed apartments. Modern Architecture: The apartments feature modern architectural design.Bedrooms and Bathrooms: Each apartment has 2 bedrooms and 2 bathrooms.Features:Underfloor Heating: The presence of underfloor heating is a comfort feature. Open Kitchen: The kitchen is open to the living room, which is a contemporary design choice. Ground floor apartments have a terrace and garden, while top floor apartments have a solarium. Comfort Features: The apartments are equipped with underfloor heating, hot and cold air conditioning, a hot water system, electrical appliances, and a decoration project to enhance style and warmth.Air Conditioning in the living room.Hot Water System: Hot water is supplied through the Altherma system. Appliances Included: Electrical appliances are included, which is convenient for residents. Communal areas are designed for relaxation and family enjoyment, featuring a pool, large terraces for sunbathing, a playground for children, a social club, gardens, and parking areas.
Area:The apartments are located within a short distance to Cala del Llebeig, the urban core of Moraira, and all the services that Residential Resort Cumbre del Sol offers. The mention of the proximity to a cove (Cala del Llebeig) and the urban core of Moraira indicates that the location is likely in a coastal area with access to essential services. The location is also described as convenient for access to amenities and natural features like Cala del Llebeig. Aerport Alicante one hour driveCommission free for buyer!VON POLL COSTA BLANCA