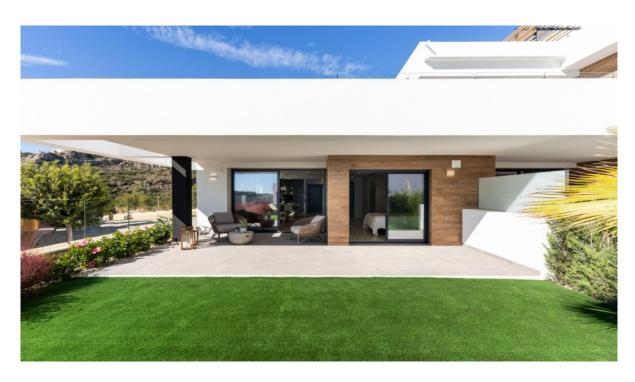

#### A first impression

Characteristics:New Built Apartments: These are newly constructed apartments. Modern Architecture: The apartments feature modern architectural design.Bedrooms and Bathrooms: Each apartment has 2 bedrooms and 2 bathrooms.Features:Underfloor Heating: The presence of underfloor heating is a comfort feature. Open Kitchen: The kitchen is open to the living room, which is a contemporary design choice. Ground floor apartments have a terrace and garden, while top floor apartments have a solarium. Comfort Features: The apartments are equipped with underfloor heating, hot and cold air conditioning, a hot water system, electrical appliances, and a decoration project to enhance style and warmth.Air Conditioning in the living room.Hot Water System: Hot water is supplied through the Altherma system. Appliances Included: Electrical appliances are included, which is convenient for residents. Communal areas are designed for relaxation and family enjoyment, featuring a pool, large terraces for sunbathing, a playground for children, a social club, gardens, and parking areas.
Area:The apartments are located within a short distance to Cala del Llebeig, the urban core of Moraira, and all the services that Residential Resort Cumbre del Sol offers. The mention of the proximity to a cove (Cala del Llebeig) and the urban core of Moraira indicates that the location is likely in a coastal area with access to essential services. The location is also described as convenient for access to amenities and natural features like Cala del Llebeig. Aerport Alicante one hour driveCommission free for buyer!VON POLL COSTA BLANCA