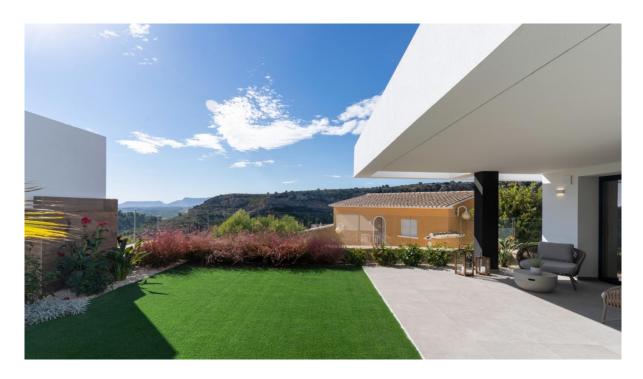

#### A first impression

Characteristics:New Built Apartments: These are newly constructed apartments. Modern Architecture: The apartments feature modern architectural design.Bedrooms and Bathrooms: Each apartment has 2 bedrooms and 2 bathrooms.Features:Underfloor Heating: The presence of underfloor heating is a comfort feature. Open Kitchen: The kitchen is open to the living room, which is a contemporary design choice. Ground floor apartments have a terrace and garden, while top floor apartments have a solarium. Comfort Features: The apartments are equipped with underfloor heating, hot and cold air conditioning, a hot water system, electrical appliances, and a decoration project to enhance style and warmth.Air Conditioning in the living room.Hot Water System: Hot water is supplied through the Altherma system. Appliances Included: Electrical appliances are included, which is convenient for residents. Communal areas are designed for relaxation and family enjoyment, featuring a pool, large terraces for sunbathing, a playground for children, a social club, gardens, and parking areas.
Area:The apartments are located within a short distance to Cala del Llebeig, the urban core of Moraira, and all the services that Residential Resort Cumbre del Sol offers. The mention of the proximity to a cove (Cala del Llebeig) and the urban core of Moraira indicates that the location is likely in a coastal area with access to essential services. The location is also described as convenient for access to amenities and natural features like Cala del Llebeig. Aerport Alicante one hour driveCommission free for buyer!VON POLL COSTA BLANCA