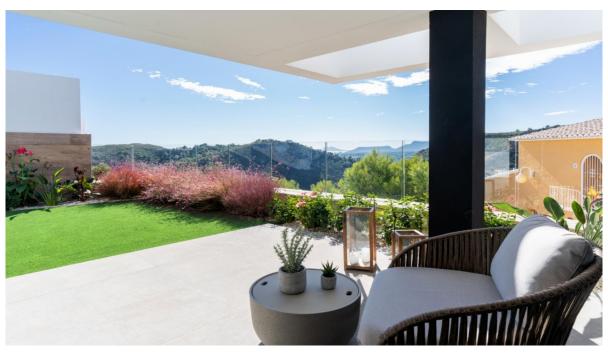

#### A first impression

Characteristics:New Built Apartments: These are newly constructed apartments. Modern Architecture: The apartments feature modern architectural design.Bedrooms and Bathrooms: Each apartment has 2 bedrooms and 2 bathrooms.Features:Underfloor Heating: The presence of underfloor heating is a comfort feature. Open Kitchen: The kitchen is open to the living room, which is a contemporary design choice. Ground floor apartments have a terrace and garden, while top floor apartments have a solarium. Comfort Features: The apartments are equipped with underfloor heating, hot and cold air conditioning, a hot water system, electrical appliances, and a decoration project to enhance style and warmth.Air Conditioning in the living room.Hot Water System: Hot water is supplied through the Altherma system. Appliances Included: Electrical appliances are included, which is convenient for residents. Communal areas are designed for relaxation and family enjoyment, featuring a pool, large terraces for sunbathing, a playground for children, a social club, gardens, and parking areas.
Area:The apartments are located within a short distance to Cala del Llebeig, the urban core of Moraira, and all the services that Residential Resort Cumbre del Sol offers. The mention of the proximity to a cove (Cala del Llebeig) and the urban core of Moraira indicates that the location is likely in a coastal area with access to essential services. The location is also described as convenient for access to amenities and natural features like Cala del Llebeig. Aerport Alicante one hour driveCommission free for buyer!VON POLL COSTA BLANCA