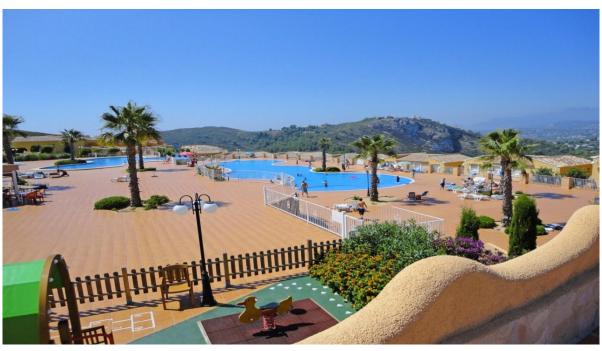

#### A first impression

Characteristics:New Built Apartments: These are newly constructed apartments. Modern Architecture: The apartments feature modern architectural design.Bedrooms and Bathrooms: Each apartment has 2 bedrooms and 2 bathrooms.Features:Underfloor Heating: The presence of underfloor heating is a comfort feature. Open Kitchen: The kitchen is open to the living room, which is a contemporary design choice. Ground floor apartments have a terrace and garden, while top floor apartments have a solarium. Comfort Features: The apartments are equipped with underfloor heating, hot and cold air conditioning, a hot water system, electrical appliances, and a decoration project to enhance style and warmth.Air Conditioning in the living room.Hot Water System: Hot water is supplied through the Altherma system. Appliances Included: Electrical appliances are included, which is convenient for residents. Communal areas are designed for relaxation and family enjoyment, featuring a pool, large terraces for sunbathing, a playground for children, a social club, gardens, and parking areas.
Area:The apartments are located within a short distance to Cala del Llebeig, the urban core of Moraira, and all the services that Residential Resort Cumbre del Sol offers. The mention of the proximity to a cove (Cala del Llebeig) and the urban core of Moraira indicates that the location is likely in a coastal area with access to essential services. The location is also described as convenient for access to amenities and natural features like Cala del Llebeig. Aerport Alicante one hour driveCommission free for buyer!VON POLL COSTA BLANCA