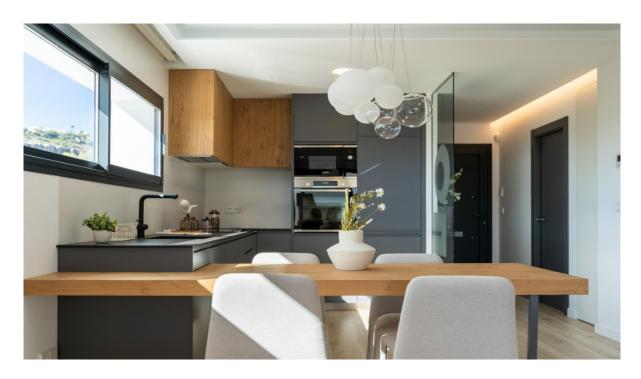

#### A first impression

Characteristics:New Built Apartments: These are newly constructed apartments. Modern Architecture: The apartments feature modern architectural design.Bedrooms and Bathrooms: Each apartment has 2 bedrooms and 2 bathrooms.Features:Underfloor Heating: The presence of underfloor heating is a comfort feature. Open Kitchen: The kitchen is open to the living room, which is a contemporary design choice. Ground floor apartments have a terrace and garden, while top floor apartments have a solarium. Comfort Features: The apartments are equipped with underfloor heating, hot and cold air conditioning, a hot water system, electrical appliances, and a decoration project to enhance style and warmth.Air Conditioning in the living room.Hot Water System: Hot water is supplied through the Altherma system. Appliances Included: Electrical appliances are included, which is convenient for residents. Communal areas are designed for relaxation and family enjoyment, featuring a pool, large terraces for sunbathing, a playground for children, a social club, gardens, and parking areas.
Area:The apartments are located within a short distance to Cala del Llebeig, the urban core of Moraira, and all the services that Residential Resort Cumbre del Sol offers. The mention of the proximity to a cove (Cala del Llebeig) and the urban core of Moraira indicates that the location is likely in a coastal area with access to essential services. The location is also described as convenient for access to amenities and natural features like Cala del Llebeig. Aerport Alicante one hour driveCommission free for buyer!VON POLL COSTA BLANCA