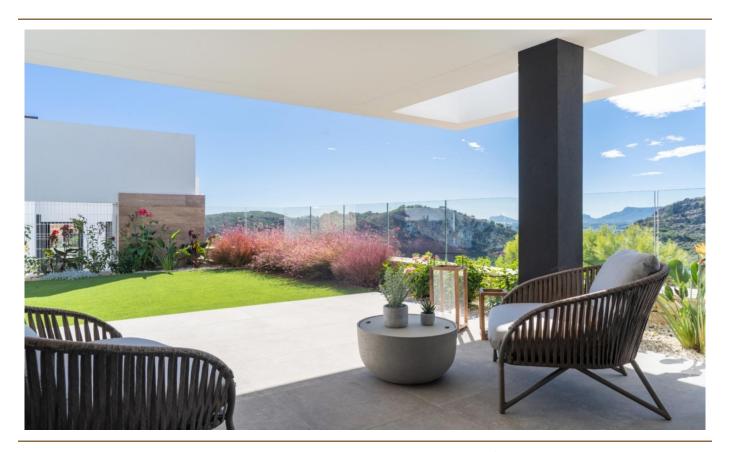

#### A first impression

Characteristics:New Built Apartments: These are newly constructed apartments. Modern Architecture: The apartments feature modern architectural design.Bedrooms and Bathrooms: Each apartment has 2 bedrooms and 2 bathrooms.Features:Underfloor Heating: The presence of underfloor heating is a comfort feature. Open Kitchen: The kitchen is open to the living room, which is a contemporary design choice. Ground floor apartments have a terrace and garden, while top floor apartments have a solarium. Comfort Features: The apartments are equipped with underfloor heating, hot and cold air conditioning, a hot water system, electrical appliances, and a decoration project to enhance style and warmth.Air Conditioning in the living room.Hot Water System: Hot water is supplied through the Altherma system. Appliances Included: Electrical appliances are included, which is convenient for residents. Communal areas are designed for relaxation and family enjoyment, featuring a pool, large terraces for sunbathing, a playground for children, a social club, gardens, and parking areas.
Area:The apartments are located within a short distance to Cala del Llebeig, the urban core of Moraira, and all the services that Residential Resort Cumbre del Sol offers. The mention of the proximity to a cove (Cala del Llebeig) and the urban core of Moraira indicates that the location is likely in a coastal area with access to essential services. The location is also described as convenient for access to amenities and natural features like Cala del Llebeig. Aerport Alicante one hour driveCommission free for buyer!VON POLL COSTA BLANCA