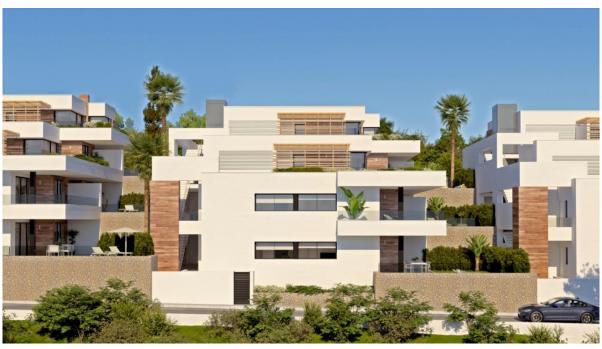

#### A first impression

Characteristics:New Built Apartments: These are newly constructed apartments. Modern Architecture: The apartments feature modern architectural design.Bedrooms and Bathrooms: Each apartment has 2 bedrooms and 2 bathrooms.Features:Underfloor Heating: The presence of underfloor heating is a comfort feature. Open Kitchen: The kitchen is open to the living room, which is a contemporary design choice. Ground floor apartments have a terrace and garden, while top floor apartments have a solarium. Comfort Features: The apartments are equipped with underfloor heating, hot and cold air conditioning, a hot water system, electrical appliances, and a decoration project to enhance style and warmth.Air Conditioning in the living room.Hot Water System: Hot water is supplied through the Altherma system. Appliances Included: Electrical appliances are included, which is convenient for residents. Communal areas are designed for relaxation and family enjoyment, featuring a pool, large terraces for sunbathing, a playground for children, a social club, gardens, and parking areas.
Area:The apartments are located within a short distance to Cala del Llebeig, the urban core of Moraira, and all the services that Residential Resort Cumbre del Sol offers. The mention of the proximity to a cove (Cala del Llebeig) and the urban core of Moraira indicates that the location is likely in a coastal area with access to essential services. The location is also described as convenient for access to amenities and natural features like Cala del Llebeig. Aerport Alicante one hour driveCommission free for buyer!VON POLL COSTA BLANCA