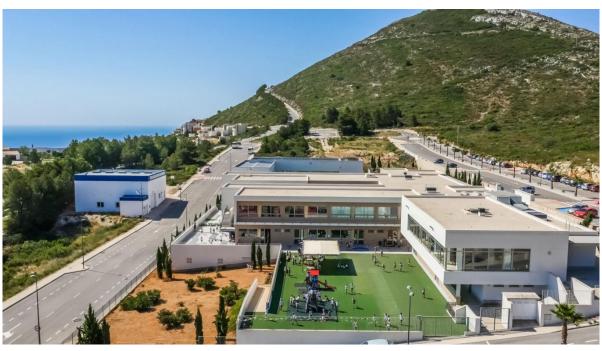

#### A first impression

Characteristics:New Built Apartments: These are newly constructed apartments. Modern Architecture: The apartments feature modern architectural design.Bedrooms and Bathrooms: Each apartment has 2 bedrooms and 2 bathrooms.Features:Underfloor Heating: The presence of underfloor heating is a comfort feature. Open Kitchen: The kitchen is open to the living room, which is a contemporary design choice. Ground floor apartments have a terrace and garden, while top floor apartments have a solarium. Comfort Features: The apartments are equipped with underfloor heating, hot and cold air conditioning, a hot water system, electrical appliances, and a decoration project to enhance style and warmth.Air Conditioning in the living room.Hot Water System: Hot water is supplied through the Altherma system. Appliances Included: Electrical appliances are included, which is convenient for residents. Communal areas are designed for relaxation and family enjoyment, featuring a pool, large terraces for sunbathing, a playground for children, a social club, gardens, and parking areas.
Area:The apartments are located within a short distance to Cala del Llebeig, the urban core of Moraira, and all the services that Residential Resort Cumbre del Sol offers. The mention of the proximity to a cove (Cala del Llebeig) and the urban core of Moraira indicates that the location is likely in a coastal area with access to essential services. The location is also described as convenient for access to amenities and natural features like Cala del Llebeig. Aerport Alicante one hour driveCommission free for buyer!VON POLL COSTA BLANCA