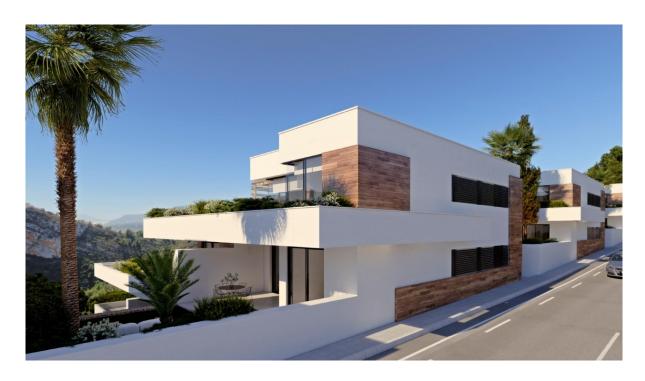

#### A first impression

Characteristics:New Built Apartments: These are newly constructed apartments. Modern Architecture: The apartments feature modern architectural design.Bedrooms and Bathrooms: Each apartment has 2 bedrooms and 2 bathrooms.Features:Underfloor Heating: The presence of underfloor heating is a comfort feature. Open Kitchen: The kitchen is open to the living room, which is a contemporary design choice. Ground floor apartments have a terrace and garden, while top floor apartments have a solarium. Comfort Features: The apartments are equipped with underfloor heating, hot and cold air conditioning, a hot water system, electrical appliances, and a decoration project to enhance style and warmth.Air Conditioning in the living room.Hot Water System: Hot water is supplied through the Altherma system. Appliances Included: Electrical appliances are included, which is convenient for residents. Communal areas are designed for relaxation and family enjoyment, featuring a pool, large terraces for sunbathing, a playground for children, a social club, gardens, and parking areas.
Area:The apartments are located within a short distance to Cala del Llebeig, the urban core of Moraira, and all the services that Residential Resort Cumbre del Sol offers. The mention of the proximity to a cove (Cala del Llebeig) and the urban core of Moraira indicates that the location is likely in a coastal area with access to essential services. The location is also described as convenient for access to amenities and natural features like Cala del Llebeig. Aerport Alicante one hour driveCommission free for buyer!VON POLL COSTA BLANCA