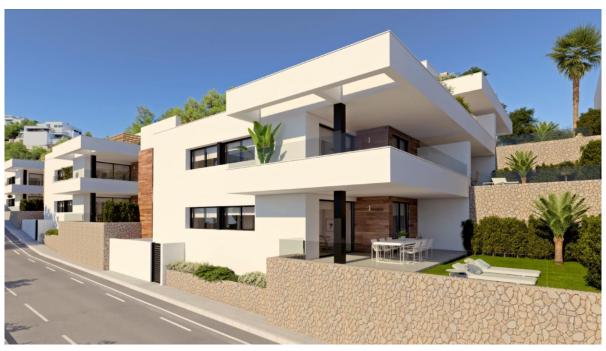

#### A first impression

Characteristics:New Built Apartments: These are newly constructed apartments. Modern Architecture: The apartments feature modern architectural design.Bedrooms and Bathrooms: Each apartment has 2 bedrooms and 2 bathrooms.Features:Underfloor Heating: The presence of underfloor heating is a comfort feature. Open Kitchen: The kitchen is open to the living room, which is a contemporary design choice. Ground floor apartments have a terrace and garden, while top floor apartments have a solarium. Comfort Features: The apartments are equipped with underfloor heating, hot and cold air conditioning, a hot water system, electrical appliances, and a decoration project to enhance style and warmth.Air Conditioning in the living room.Hot Water System: Hot water is supplied through the Altherma system. Appliances Included: Electrical appliances are included, which is convenient for residents. Communal areas are designed for relaxation and family enjoyment, featuring a pool, large terraces for sunbathing, a playground for children, a social club, gardens, and parking areas.
Area:The apartments are located within a short distance to Cala del Llebeig, the urban core of Moraira, and all the services that Residential Resort Cumbre del Sol offers. The mention of the proximity to a cove (Cala del Llebeig) and the urban core of Moraira indicates that the location is likely in a coastal area with access to essential services. The location is also described as convenient for access to amenities and natural features like Cala del Llebeig. Aerport Alicante one hour driveCommission free for buyer!VON POLL COSTA BLANCA