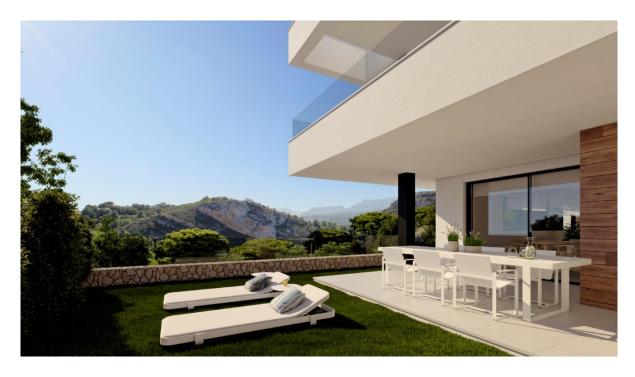

#### A first impression

Characteristics:New Built Apartments: These are newly constructed apartments. Modern Architecture: The apartments feature modern architectural design.Bedrooms and Bathrooms: Each apartment has 2 bedrooms and 2 bathrooms.Features:Underfloor Heating: The presence of underfloor heating is a comfort feature. Open Kitchen: The kitchen is open to the living room, which is a contemporary design choice. Ground floor apartments have a terrace and garden, while top floor apartments have a solarium. Comfort Features: The apartments are equipped with underfloor heating, hot and cold air conditioning, a hot water system, electrical appliances, and a decoration project to enhance style and warmth.Air Conditioning in the living room.Hot Water System: Hot water is supplied through the Altherma system. Appliances Included: Electrical appliances are included, which is convenient for residents. Communal areas are designed for relaxation and family enjoyment, featuring a pool, large terraces for sunbathing, a playground for children, a social club, gardens, and parking areas.
Area:The apartments are located within a short distance to Cala del Llebeig, the urban core of Moraira, and all the services that Residential Resort Cumbre del Sol offers. The mention of the proximity to a cove (Cala del Llebeig) and the urban core of Moraira indicates that the location is likely in a coastal area with access to essential services. The location is also described as convenient for access to amenities and natural features like Cala del Llebeig. Aerport Alicante one hour driveCommission free for buyer!VON POLL COSTA BLANCA