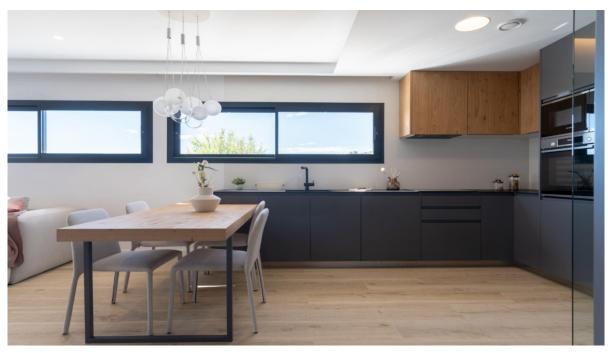

#### A first impression

Characteristics:New Built Apartments: These are newly constructed apartments. Modern Architecture: The apartments feature modern architectural design.Bedrooms and Bathrooms: Each apartment has 2 bedrooms and 2 bathrooms.Features:Underfloor Heating: The presence of underfloor heating is a comfort feature. Open Kitchen: The kitchen is open to the living room, which is a contemporary design choice. Ground floor apartments have a terrace and garden, while top floor apartments have a solarium. Comfort Features: The apartments are equipped with underfloor heating, hot and cold air conditioning, a hot water system, electrical appliances, and a decoration project to enhance style and warmth.Air Conditioning in the living room.Hot Water System: Hot water is supplied through the Altherma system. Appliances Included: Electrical appliances are included, which is convenient for residents. Communal areas are designed for relaxation and family enjoyment, featuring a pool, large terraces for sunbathing, a playground for children, a social club, gardens, and parking areas.
Area:The apartments are located within a short distance to Cala del Llebeig, the urban core of Moraira, and all the services that Residential Resort Cumbre del Sol offers. The mention of the proximity to a cove (Cala del Llebeig) and the urban core of Moraira indicates that the location is likely in a coastal area with access to essential services. The location is also described as convenient for access to amenities and natural features like Cala del Llebeig. Aerport Alicante one hour driveCommission free for buyer!VON POLL COSTA BLANCA