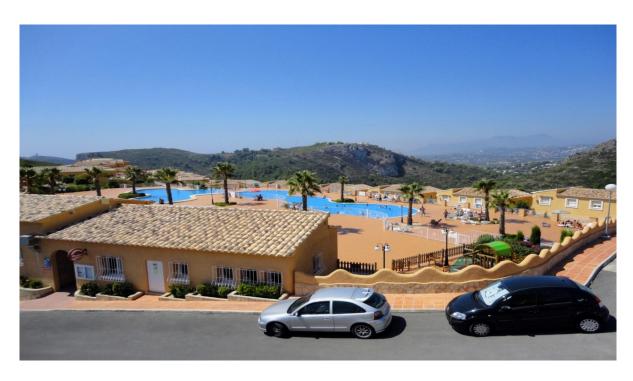

#### A first impression

Characteristics:New Built Apartments: These are newly constructed apartments. Modern Architecture: The apartments feature modern architectural design.Bedrooms and Bathrooms: Each apartment has 2 bedrooms and 2 bathrooms.Features:Underfloor Heating: The presence of underfloor heating is a comfort feature. Open Kitchen: The kitchen is open to the living room, which is a contemporary design choice. Ground floor apartments have a terrace and garden, while top floor apartments have a solarium. Comfort Features: The apartments are equipped with underfloor heating, hot and cold air conditioning, a hot water system, electrical appliances, and a decoration project to enhance style and warmth.Air Conditioning in the living room.Hot Water System: Hot water is supplied through the Altherma system. Appliances Included: Electrical appliances are included, which is convenient for residents. Communal areas are designed for relaxation and family enjoyment, featuring a pool, large terraces for sunbathing, a playground for children, a social club, gardens, and parking areas.
Area:The apartments are located within a short distance to Cala del Llebeig, the urban core of Moraira, and all the services that Residential Resort Cumbre del Sol offers. The mention of the proximity to a cove (Cala del Llebeig) and the urban core of Moraira indicates that the location is likely in a coastal area with access to essential services. The location is also described as convenient for access to amenities and natural features like Cala del Llebeig. Aerport Alicante one hour driveCommission free for buyer!VON POLL COSTA BLANCA