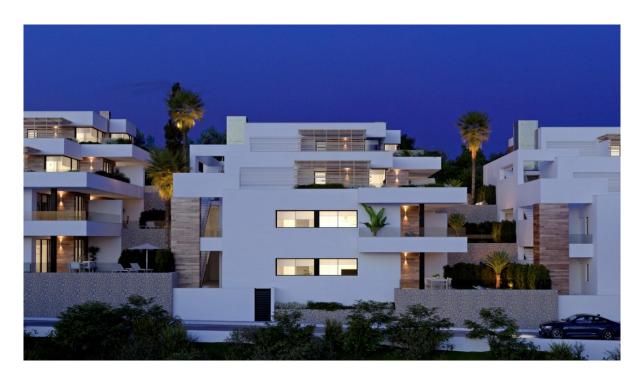

#### A first impression

Characteristics:New Built Apartments: These are newly constructed apartments. Modern Architecture: The apartments feature modern architectural design.Bedrooms and Bathrooms: Each apartment has 2 bedrooms and 2 bathrooms.Features:Underfloor Heating: The presence of underfloor heating is a comfort feature. Open Kitchen: The kitchen is open to the living room, which is a contemporary design choice. Ground floor apartments have a terrace and garden, while top floor apartments have a solarium. Comfort Features: The apartments are equipped with underfloor heating, hot and cold air conditioning, a hot water system, electrical appliances, and a decoration project to enhance style and warmth.Air Conditioning in the living room.Hot Water System: Hot water is supplied through the Altherma system. Appliances Included: Electrical appliances are included, which is convenient for residents. Communal areas are designed for relaxation and family enjoyment, featuring a pool, large terraces for sunbathing, a playground for children, a social club, gardens, and parking areas.
Area:The apartments are located within a short distance to Cala del Llebeig, the urban core of Moraira, and all the services that Residential Resort Cumbre del Sol offers. The mention of the proximity to a cove (Cala del Llebeig) and the urban core of Moraira indicates that the location is likely in a coastal area with access to essential services. The location is also described as convenient for access to amenities and natural features like Cala del Llebeig. Aerport Alicante one hour driveCommission free for buyer!VON POLL COSTA BLANCA