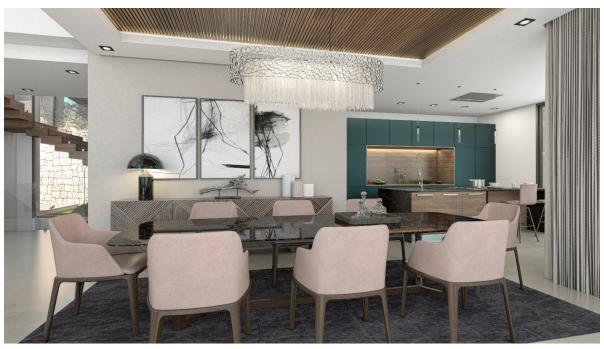

#### A first impression

Set on an imposing plot of 2,035 m² on a cliff in Javea, Villa Athenea is an architectural gem that blends perfectly into the Mediterranean landscape. With a constructed area of 568 m², this residence offers six spacious bedrooms and five bathrooms, designed to maximize luxury, privacy and comfort in every space. Every detail of Villa Athenea has been carefully selected to create an atmosphere of modern elegance, without losing the welcoming character that characterises highend homes. Its interior spaces stand out for the use of noble materials and a neutral color palette that enhance natural luminosity, providing a feeling of spaciousness and serenity. The common areas extend to the outside through large windows, establishing a visual and sensory connection with the sea that surrounds the villa. The exterior design of Villa Athenea is equally impressive. An infinity pool visually merges with the horizon, creating an effect of continuity with the Mediterranean, while the large terraces and seating areas allow you to enjoy the unique sunsets offered by this privileged location. Surrounded by carefully landscaped gardens, the villa offers an atmosphere of peace and exclusivity, ideal for those who value tranquility and luxury in an incomparable natural environment.