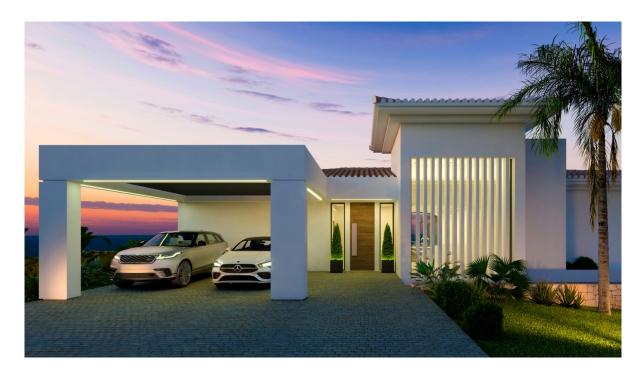

#### A first impression

Set on an imposing plot of 2,035 m² on a cliff in Javea, Villa Athenea is an architectural gem that blends perfectly into the Mediterranean landscape. With a constructed area of 568 m², this residence offers six spacious bedrooms and five bathrooms, designed to maximize luxury, privacy and comfort in every space. Every detail of Villa Athenea has been carefully selected to create an atmosphere of modern elegance, without losing the welcoming character that characterises highend homes. Its interior spaces stand out for the use of noble materials and a neutral color palette that enhance natural luminosity, providing a feeling of spaciousness and serenity. The common areas extend to the outside through large windows, establishing a visual and sensory connection with the sea that surrounds the villa. The exterior design of Villa Athenea is equally impressive. An infinity pool visually merges with the horizon, creating an effect of continuity with the Mediterranean, while the large terraces and seating areas allow you to enjoy the unique sunsets offered by this privileged location. Surrounded by carefully landscaped gardens, the villa offers an atmosphere of peace and exclusivity, ideal for those who value tranquility and luxury in an incomparable natural environment.