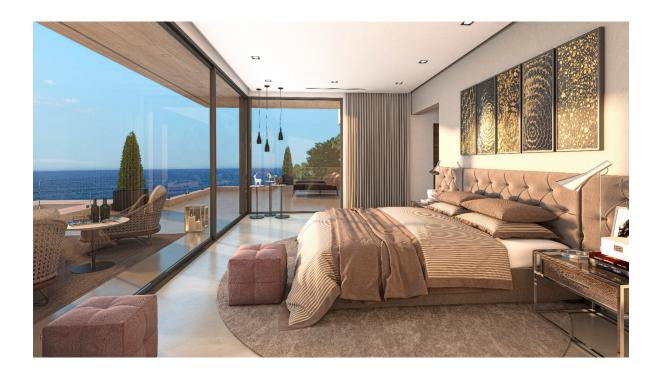

#### A first impression

Set on an imposing plot of 2,035 m² on a cliff in Javea, Villa Athenea is an architectural gem that blends perfectly into the Mediterranean landscape. With a constructed area of 568 m², this residence offers six spacious bedrooms and five bathrooms, designed to maximize luxury, privacy and comfort in every space. Every detail of Villa Athenea has been carefully selected to create an atmosphere of modern elegance, without losing the welcoming character that characterises highend homes. Its interior spaces stand out for the use of noble materials and a neutral color palette that enhance natural luminosity, providing a feeling of spaciousness and serenity. The common areas extend to the outside through large windows, establishing a visual and sensory connection with the sea that surrounds the villa. The exterior design of Villa Athenea is equally impressive. An infinity pool visually merges with the horizon, creating an effect of continuity with the Mediterranean, while the large terraces and seating areas allow you to enjoy the unique sunsets offered by this privileged location. Surrounded by carefully landscaped gardens, the villa offers an atmosphere of peace and exclusivity, ideal for those who value tranquility and luxury in an incomparable natural environment.