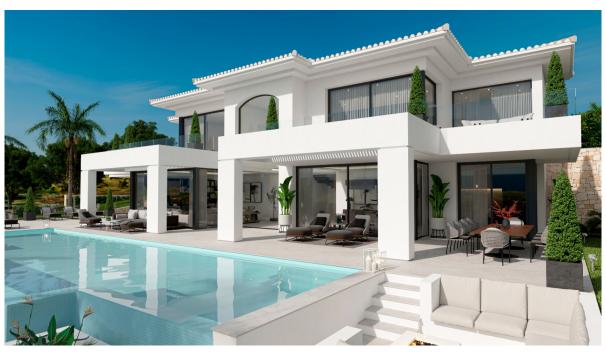

#### A first impression

Set on an imposing plot of 2,035 m² on a cliff in Javea, Villa Athenea is an architectural gem that blends perfectly into the Mediterranean landscape. With a constructed area of 568 m², this residence offers six spacious bedrooms and five bathrooms, designed to maximize luxury, privacy and comfort in every space. Every detail of Villa Athenea has been carefully selected to create an atmosphere of modern elegance, without losing the welcoming character that characterises highend homes. Its interior spaces stand out for the use of noble materials and a neutral color palette that enhance natural luminosity, providing a feeling of spaciousness and serenity. The common areas extend to the outside through large windows, establishing a visual and sensory connection with the sea that surrounds the villa. The exterior design of Villa Athenea is equally impressive. An infinity pool visually merges with the horizon, creating an effect of continuity with the Mediterranean, while the large terraces and seating areas allow you to enjoy the unique sunsets offered by this privileged location. Surrounded by carefully landscaped gardens, the villa offers an atmosphere of peace and exclusivity, ideal for those who value tranquility and luxury in an incomparable natural environment.