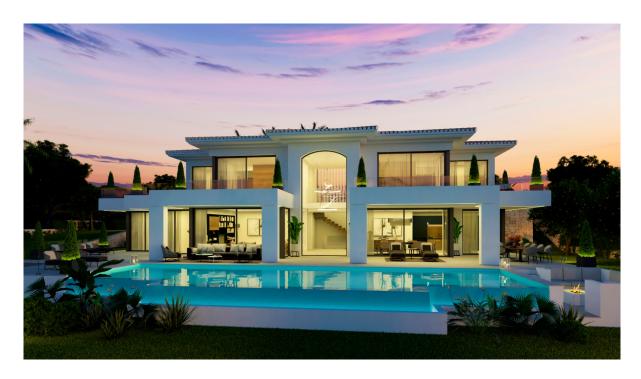

#### A first impression

Set on an imposing plot of 2,035 m² on a cliff in Javea, Villa Athenea is an architectural gem that blends perfectly into the Mediterranean landscape. With a constructed area of 568 m², this residence offers six spacious bedrooms and five bathrooms, designed to maximize luxury, privacy and comfort in every space. Every detail of Villa Athenea has been carefully selected to create an atmosphere of modern elegance, without losing the welcoming character that characterises highend homes. Its interior spaces stand out for the use of noble materials and a neutral color palette that enhance natural luminosity, providing a feeling of spaciousness and serenity. The common areas extend to the outside through large windows, establishing a visual and sensory connection with the sea that surrounds the villa. The exterior design of Villa Athenea is equally impressive. An infinity pool visually merges with the horizon, creating an effect of continuity with the Mediterranean, while the large terraces and seating areas allow you to enjoy the unique sunsets offered by this privileged location. Surrounded by carefully landscaped gardens, the villa offers an atmosphere of peace and exclusivity, ideal for those who value tranquility and luxury in an incomparable natural environment.