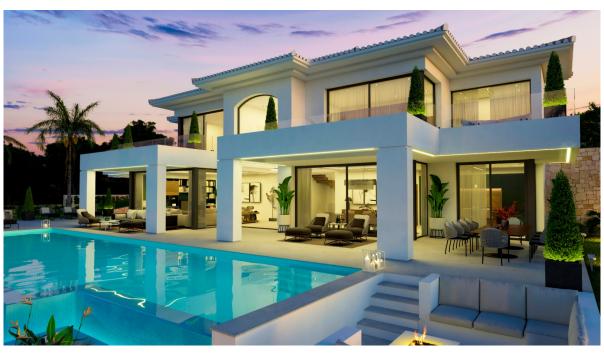

#### A first impression

Set on an imposing plot of 2,035 m² on a cliff in Javea, Villa Athenea is an architectural gem that blends perfectly into the Mediterranean landscape. With a constructed area of 568 m², this residence offers six spacious bedrooms and five bathrooms, designed to maximize luxury, privacy and comfort in every space. Every detail of Villa Athenea has been carefully selected to create an atmosphere of modern elegance, without losing the welcoming character that characterises highend homes. Its interior spaces stand out for the use of noble materials and a neutral color palette that enhance natural luminosity, providing a feeling of spaciousness and serenity. The common areas extend to the outside through large windows, establishing a visual and sensory connection with the sea that surrounds the villa. The exterior design of Villa Athenea is equally impressive. An infinity pool visually merges with the horizon, creating an effect of continuity with the Mediterranean, while the large terraces and seating areas allow you to enjoy the unique sunsets offered by this privileged location. Surrounded by carefully landscaped gardens, the villa offers an atmosphere of peace and exclusivity, ideal for those who value tranquility and luxury in an incomparable natural environment.