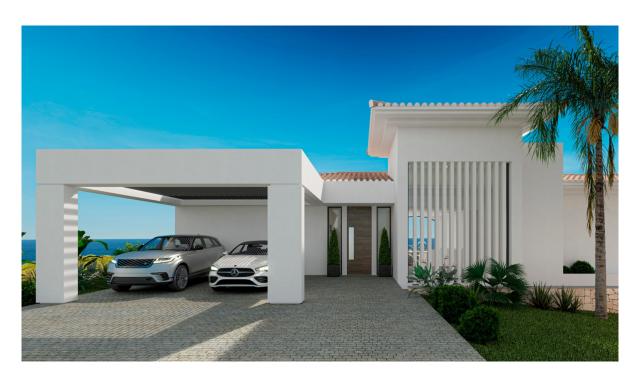

#### A first impression

Set on an imposing plot of 2,035 m² on a cliff in Javea, Villa Athenea is an architectural gem that blends perfectly into the Mediterranean landscape. With a constructed area of 568 m², this residence offers six spacious bedrooms and five bathrooms, designed to maximize luxury, privacy and comfort in every space. Every detail of Villa Athenea has been carefully selected to create an atmosphere of modern elegance, without losing the welcoming character that characterises highend homes. Its interior spaces stand out for the use of noble materials and a neutral color palette that enhance natural luminosity, providing a feeling of spaciousness and serenity. The common areas extend to the outside through large windows, establishing a visual and sensory connection with the sea that surrounds the villa. The exterior design of Villa Athenea is equally impressive. An infinity pool visually merges with the horizon, creating an effect of continuity with the Mediterranean, while the large terraces and seating areas allow you to enjoy the unique sunsets offered by this privileged location. Surrounded by carefully landscaped gardens, the villa offers an atmosphere of peace and exclusivity, ideal for those who value tranquility and luxury in an incomparable natural environment.