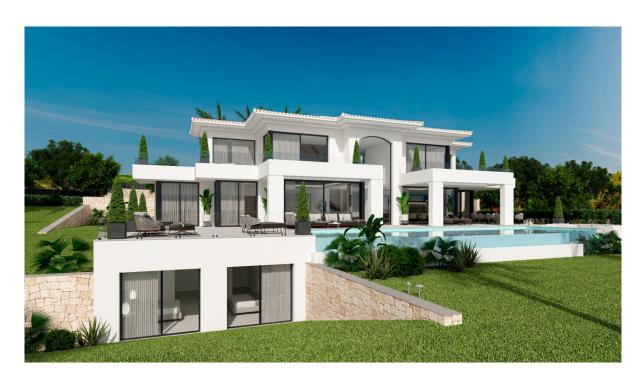

#### A first impression

Set on an imposing plot of 2,035 m² on a cliff in Javea, Villa Athenea is an architectural gem that blends perfectly into the Mediterranean landscape. With a constructed area of 568 m², this residence offers six spacious bedrooms and five bathrooms, designed to maximize luxury, privacy and comfort in every space. Every detail of Villa Athenea has been carefully selected to create an atmosphere of modern elegance, without losing the welcoming character that characterises highend homes. Its interior spaces stand out for the use of noble materials and a neutral color palette that enhance natural luminosity, providing a feeling of spaciousness and serenity. The common areas extend to the outside through large windows, establishing a visual and sensory connection with the sea that surrounds the villa. The exterior design of Villa Athenea is equally impressive. An infinity pool visually merges with the horizon, creating an effect of continuity with the Mediterranean, while the large terraces and seating areas allow you to enjoy the unique sunsets offered by this privileged location. Surrounded by carefully landscaped gardens, the villa offers an atmosphere of peace and exclusivity, ideal for those who value tranquility and luxury in an incomparable natural environment.