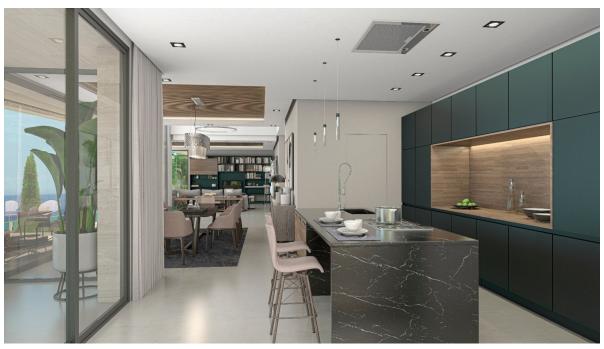

#### A first impression

Set on an imposing plot of 2,035 m² on a cliff in Javea, Villa Athenea is an architectural gem that blends perfectly into the Mediterranean landscape. With a constructed area of 568 m², this residence offers six spacious bedrooms and five bathrooms, designed to maximize luxury, privacy and comfort in every space. Every detail of Villa Athenea has been carefully selected to create an atmosphere of modern elegance, without losing the welcoming character that characterises highend homes. Its interior spaces stand out for the use of noble materials and a neutral color palette that enhance natural luminosity, providing a feeling of spaciousness and serenity. The common areas extend to the outside through large windows, establishing a visual and sensory connection with the sea that surrounds the villa. The exterior design of Villa Athenea is equally impressive. An infinity pool visually merges with the horizon, creating an effect of continuity with the Mediterranean, while the large terraces and seating areas allow you to enjoy the unique sunsets offered by this privileged location. Surrounded by carefully landscaped gardens, the villa offers an atmosphere of peace and exclusivity, ideal for those who value tranquility and luxury in an incomparable natural environment.