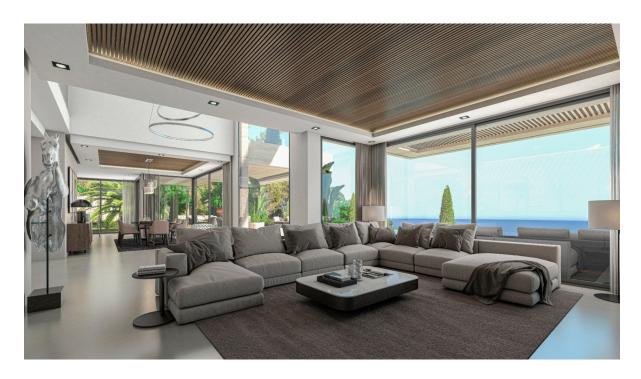

#### A first impression

Set on an imposing plot of 2,035 m² on a cliff in Javea, Villa Athenea is an architectural gem that blends perfectly into the Mediterranean landscape. With a constructed area of 568 m², this residence offers six spacious bedrooms and five bathrooms, designed to maximize luxury, privacy and comfort in every space. Every detail of Villa Athenea has been carefully selected to create an atmosphere of modern elegance, without losing the welcoming character that characterises highend homes. Its interior spaces stand out for the use of noble materials and a neutral color palette that enhance natural luminosity, providing a feeling of spaciousness and serenity. The common areas extend to the outside through large windows, establishing a visual and sensory connection with the sea that surrounds the villa. The exterior design of Villa Athenea is equally impressive. An infinity pool visually merges with the horizon, creating an effect of continuity with the Mediterranean, while the large terraces and seating areas allow you to enjoy the unique sunsets offered by this privileged location. Surrounded by carefully landscaped gardens, the villa offers an atmosphere of peace and exclusivity, ideal for those who value tranquility and luxury in an incomparable natural environment.