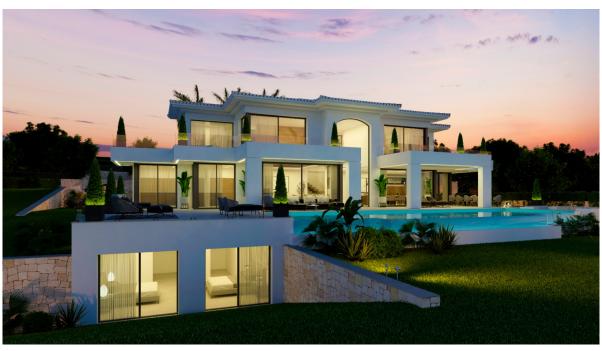

#### A first impression

Set on an imposing plot of 2,035 m² on a cliff in Javea, Villa Athenea is an architectural gem that blends perfectly into the Mediterranean landscape. With a constructed area of 568 m², this residence offers six spacious bedrooms and five bathrooms, designed to maximize luxury, privacy and comfort in every space. Every detail of Villa Athenea has been carefully selected to create an atmosphere of modern elegance, without losing the welcoming character that characterises highend homes. Its interior spaces stand out for the use of noble materials and a neutral color palette that enhance natural luminosity, providing a feeling of spaciousness and serenity. The common areas extend to the outside through large windows, establishing a visual and sensory connection with the sea that surrounds the villa. The exterior design of Villa Athenea is equally impressive. An infinity pool visually merges with the horizon, creating an effect of continuity with the Mediterranean, while the large terraces and seating areas allow you to enjoy the unique sunsets offered by this privileged location. Surrounded by carefully landscaped gardens, the villa offers an atmosphere of peace and exclusivity, ideal for those who value tranquility and luxury in an incomparable natural environment.