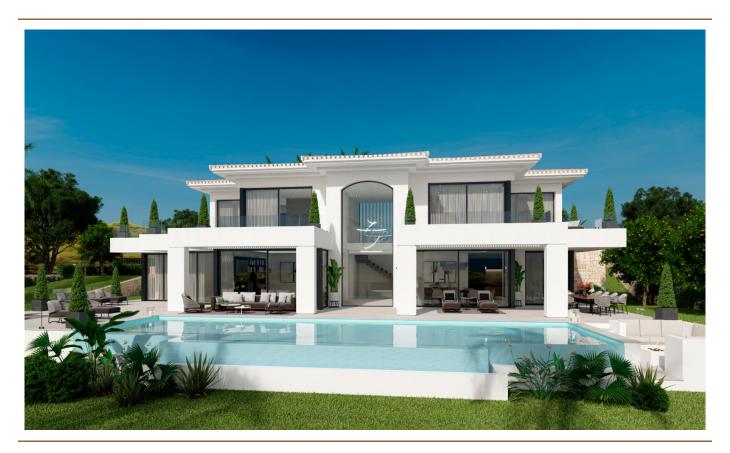

#### A first impression

Set on an imposing plot of 2,035 m² on a cliff in Javea, Villa Athenea is an architectural gem that blends perfectly into the Mediterranean landscape. With a constructed area of 568 m², this residence offers six spacious bedrooms and five bathrooms, designed to maximize luxury, privacy and comfort in every space. Every detail of Villa Athenea has been carefully selected to create an atmosphere of modern elegance, without losing the welcoming character that characterises highend homes. Its interior spaces stand out for the use of noble materials and a neutral color palette that enhance natural luminosity, providing a feeling of spaciousness and serenity. The common areas extend to the outside through large windows, establishing a visual and sensory connection with the sea that surrounds the villa. The exterior design of Villa Athenea is equally impressive. An infinity pool visually merges with the horizon, creating an effect of continuity with the Mediterranean, while the large terraces and seating areas allow you to enjoy the unique sunsets offered by this privileged location. Surrounded by carefully landscaped gardens, the villa offers an atmosphere of peace and exclusivity, ideal for those who value tranquility and luxury in an incomparable natural environment.