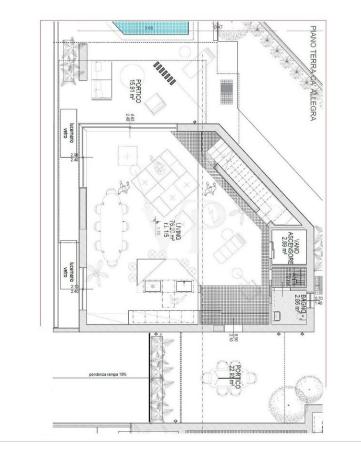

# Floor plans

This floor plan is not to scale. The documents were given to us by the client. For this reason, we cannot guarantee the accuracy of the information.

The first floor invites you to linger with a large, open-plan living and dining area. The integrated kitchen creates a modern atmosphere, which is further emphasized by an impressive corner window that creates a bright and friendly spatial effect. From here, you have direct access to the well-tended garden, which has a heated swimming pool for relaxing or socializing with family and friends. Whether it's a drink by the pool or sunbathing on a warm day, the outdoor areas of this property offer numerous opportunities to enjoy the Mediterranean way of life.