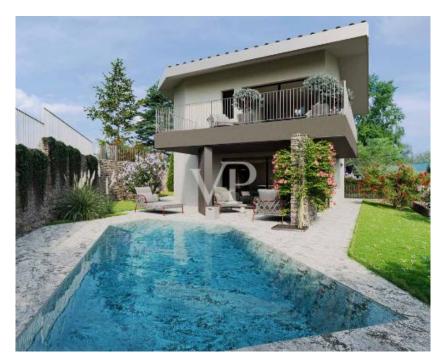

### A first impression

Attention to detail is at the heart of this exceptional new-build project in Lazise, which combines modern living with an idyllic yet strategic location. Just 500 meters from the historic center and the picturesque lake promenade, you will find a property that offers the highest level of living comfort and upscale furnishings. The peaceful and private surroundings make this property the perfect retreat to enjoy life on Lake Garda to the full. Whether relaxing hours by the heated pool, cozy moments in the light-flooded living area or the view of the lake from your own terrace - here, every day becomes a special experience.

### Details of amenities

The property extends over three floors and impresses with its spacious and well thoughtout room layout as well as its high-quality fittings. In the basement, there is a private garage with space for two vehicles, two spacious rooms, each with its own bathroom, and a practical laundry room for added convenience.

The first floor invites you to linger with a large, open-plan living and dining area. The integrated kitchen creates a modern atmosphere, which is further emphasized by an impressive corner window that creates a bright and friendly spatial effect. From here, you have direct access to the well-tended garden, which has a heated swimming pool for relaxing or socializing with family and friends. Whether it's a drink by the pool or sunbathing on a warm day, the outdoor areas of this property offer numerous opportunities to enjoy the Mediterranean way of life.