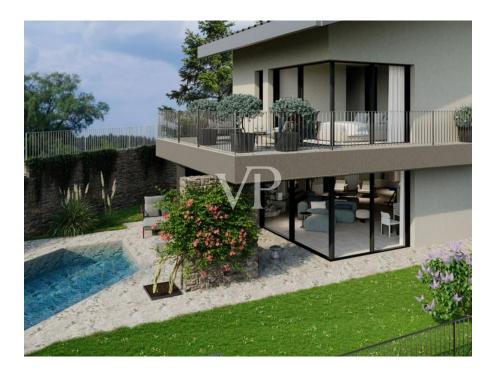

The first floor invites you to linger with a large, open-plan living and dining area. The integrated kitchen creates a modern atmosphere, which is further emphasized by an impressive corner window that creates a bright and friendly spatial effect. From here, you have direct access to the well-tended garden, which has a heated swimming pool for relaxing or socializing with family and friends. Whether it's a drink by the pool or sunbathing on a warm day, the outdoor areas of this property offer numerous opportunities to enjoy the Mediterranean way of life.

The upper floor is entirely dedicated to the sleeping area and offers space for three double bedrooms. One of these is an elegant master bedroom with an en-suite bathroom and a private terrace. This invites you to start the day with a breathtaking view of the lake and the surrounding landscape and to enjoy the sunset in peace in the evening. The high-quality furnishings and elegant design make each room a retreat that harmoniously combines comfort and style.