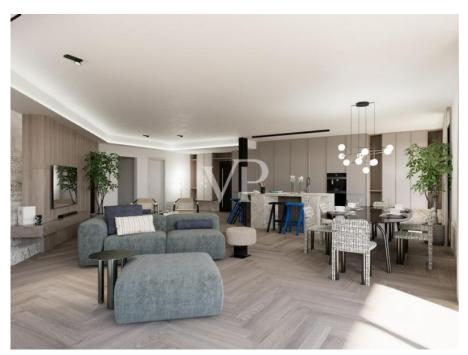

The first floor invites you to linger with a large, open-plan living and dining area. The integrated kitchen creates a modern atmosphere, which is further emphasized by an impressive corner window that creates a bright and friendly spatial effect. From here, you have direct access to the well-tended garden, which has a heated swimming pool for relaxing or socializing with family and friends. Whether it's a drink by the pool or sunbathing on a warm day, the outdoor areas of this property offer numerous opportunities to enjoy the Mediterranean way of life.