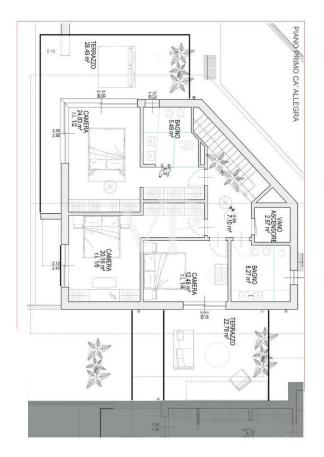

# Floor plans

This floor plan is not to scale. The documents were given to us by the client. For this reason, we cannot guarantee the accuracy of the information.

The upper floor is entirely dedicated to the sleeping area and offers space for three double bedrooms. One of these is an elegant master bedroom with an en-suite bathroom and a private terrace. This invites you to start the day with a breathtaking view of the lake and the surrounding landscape and to enjoy the sunset in peace in the evening. The high-quality furnishings and elegant design make each room a retreat that harmoniously combines comfort and style.