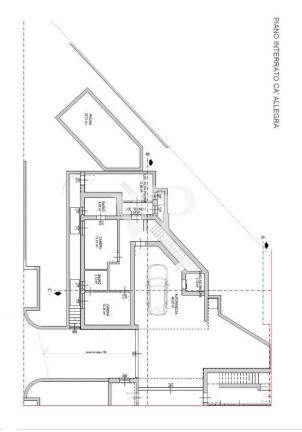

# Floor plans

This floor plan is not to scale. The documents were given to us by the client. For this reason, we cannot guarantee the accuracy of the information.

### Details of amenities

The property extends over three floors and impresses with its spacious and well thoughtout room layout as well as its high-quality fittings. In the basement, there is a private garage with space for two vehicles, two spacious rooms, each with its own bathroom, and a practical laundry room for added convenience.