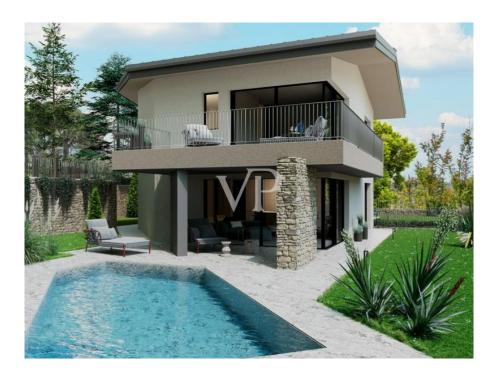

### Details of amenities

The property extends over three floors and impresses with its spacious and well thoughtout room layout as well as its high-quality fittings. In the basement, there is a private garage with space for two vehicles, two spacious rooms, each with its own bathroom, and a practical laundry room for added convenience.

The first floor invites you to linger with a large, open-plan living and dining area. The integrated kitchen creates a modern atmosphere, which is further emphasized by an impressive corner window that creates a bright and friendly spatial effect. From here, you have direct access to the well-tended garden, which has a heated swimming pool for relaxing or socializing with family and friends. Whether it's a drink by the pool or sunbathing on a warm day, the outdoor areas of this property offer numerous opportunities to enjoy the Mediterranean way of life.