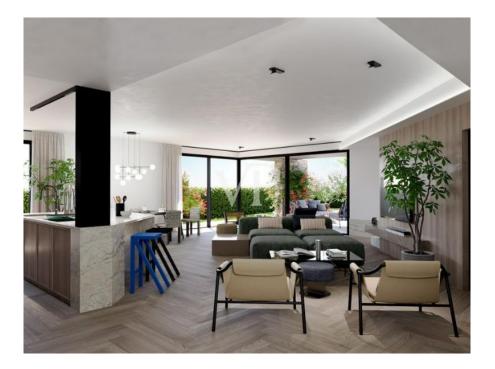

The first floor invites you to linger with a large, open-plan living and dining area. The integrated kitchen creates a modern atmosphere, which is further emphasized by an impressive corner window that creates a bright and friendly spatial effect. From here, you have direct access to the well-tended garden, which has a heated swimming pool for relaxing or socializing with family and friends. Whether it's a drink by the pool or sunbathing on a warm day, the outdoor areas of this property offer numerous opportunities to enjoy the Mediterranean way of life.