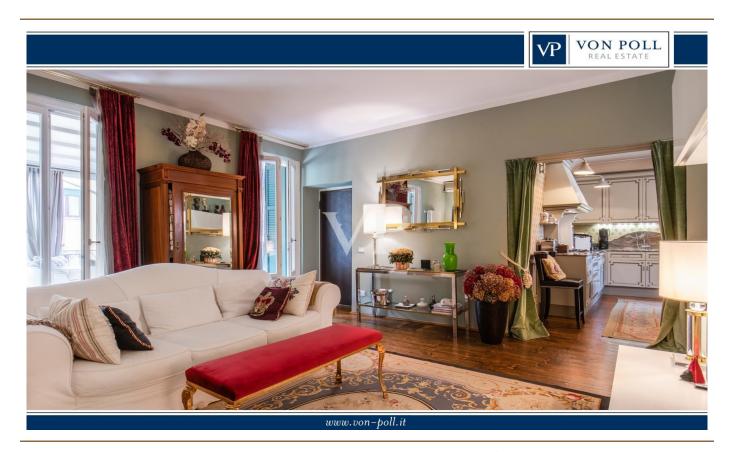

#### A first impression

In the heart of the historic center of Verona, a few steps from the Arena, we offer penthouse for sale served by an elevator.

The property was completely renovated in 2001 with fine finishes and great attention to detail, creating a sophisticated and welcoming environment, perfectly balanced between elegance and functionality.

The entrance opens directly onto the living area, a refined environment characterized by a striking stone fireplace that gives warmth and character. The kitchen, custom made with professional fires, is designed to combine aesthetics and functionality and is connected to a perimeter balcony that runs along the inner side of the house, offering brightness and visual continuity to the spaces.