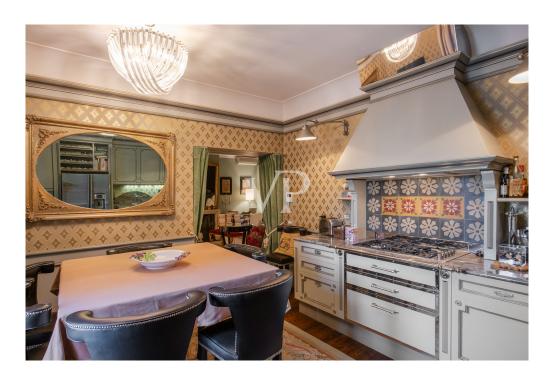

The entrance opens directly onto the living area, a refined environment characterized by a striking stone fireplace that gives warmth and character. The kitchen, custom made with professional fires, is designed to combine aesthetics and functionality and is connected to a perimeter balcony that runs along the inner side of the house, offering brightness and visual continuity to the spaces.