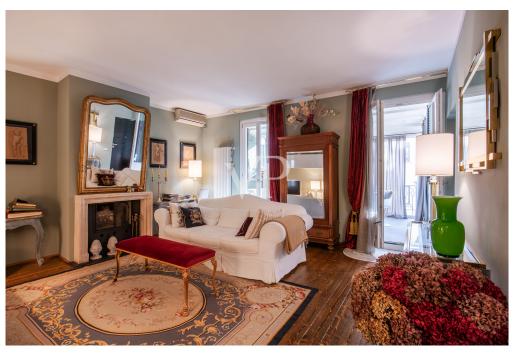

The entrance opens directly onto the living area, a refined environment characterized by a striking stone fireplace that gives warmth and character. The kitchen, custom made with professional fires, is designed to combine aesthetics and functionality and is connected to a perimeter balcony that runs along the inner side of the house, offering brightness and visual continuity to the spaces.