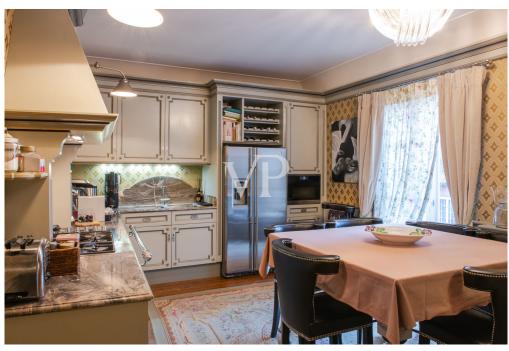

The entrance opens directly onto the living area, a refined environment characterized by a striking stone fireplace that gives warmth and character. The kitchen, custom made with professional fires, is designed to combine aesthetics and functionality and is connected to a perimeter balcony that runs along the inner side of the house, offering brightness and visual continuity to the spaces.