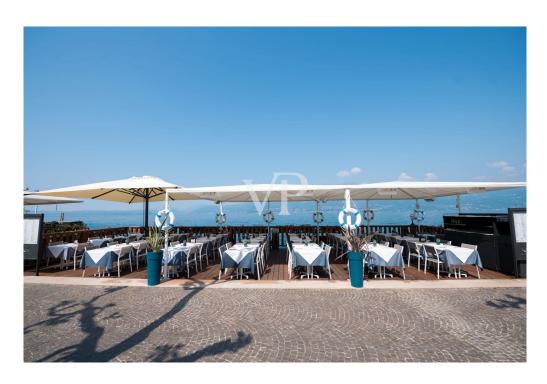

A distinctive element of the offer is the private pier with 80 sqm restaurant for exclusive use, located directly on the lake, which further enhances the uniqueness and prestige of the property.

To complete this extraordinary real estate proposal, also included is a wine shop located in Vicolo Poliziano, a few steps from the main structure, perfect for tastings and events, and also an integral part of the property for sale.