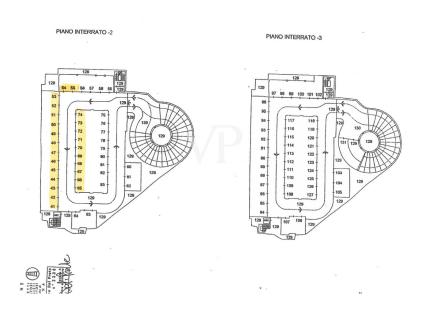

## Floor plans

This floor plan is not to scale. The documents were given to us by the client. For this reason, we cannot guarantee the accuracy of the information.

The property includes the 2,700-square-meter hotel, a 60-square-meter covered veranda, a large 300-square-meter basement, currently used for technical and service spaces, and an underground parking garage with 25 parking spaces, a valuable feature in a traffic-restricted area with high tourist footfall.