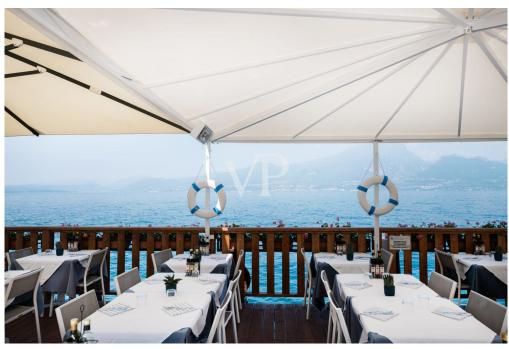

A distinctive element of the offer is the private pier with 80 sqm restaurant for exclusive use, located directly on the lake, which further enhances the uniqueness and prestige of the property.

To complete this extraordinary real estate proposal, also included is a wine shop located in Vicolo Poliziano, a few steps from the main structure, perfect for tastings and events, and also an integral part of the property for sale.