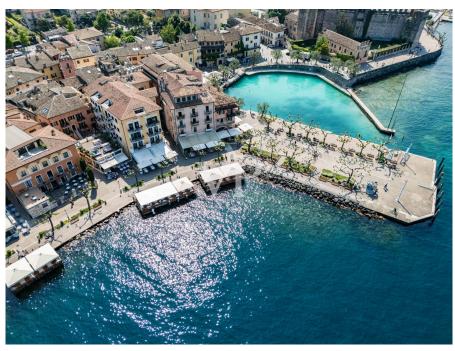

#### A first impression

Prestige Lakefront Hotel in Torri del Benaco - Unique Investment Opportunity

In an exclusive location on the lakefront of Torri del Benaco, we offer for sale the Hotel del Porto, a charming accommodation recently renovated (2010), rented with excellent guaranteed income. The hotel has 29 elegantly furnished rooms, and is complete with an in-house restaurant, wine bar, and 100-square-meter bar, offering a complete and upscale experience to guests in one of the most renowned locations on Lake Garda.

The property includes the 2,700-square-meter hotel, a 60-square-meter covered veranda, a large 300-square-meter basement, currently used for technical and service spaces, and an underground parking garage with 25 parking spaces, a valuable feature in a traffic-restricted area with high tourist footfall.

A distinctive element of the offer is the private pier with 80 sqm restaurant for exclusive use, located directly on the lake, which further enhances the uniqueness and prestige of the property.

To complete this extraordinary real estate proposal, also included is a wine shop located in Vicolo Poliziano, a few steps from the main structure, perfect for tastings and events, and also an integral part of the property for sale.