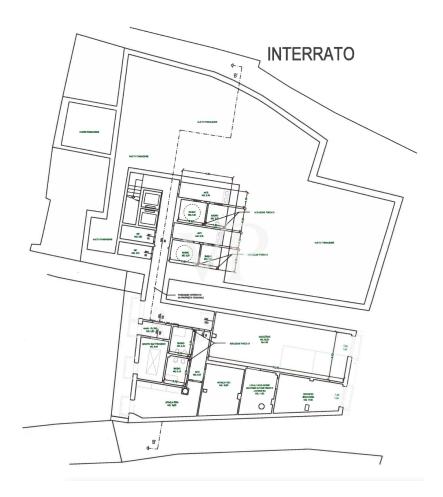

## Floor plans

This floor plan is not to scale. The documents were given to us by the client. For this reason, we cannot guarantee the accuracy of the information.

The property includes the 2,700-square-meter hotel, a 60-square-meter covered veranda, a large 300-square-meter basement, currently used for technical and service spaces, and an underground parking garage with 25 parking spaces, a valuable feature in a traffic-restricted area with high tourist footfall.