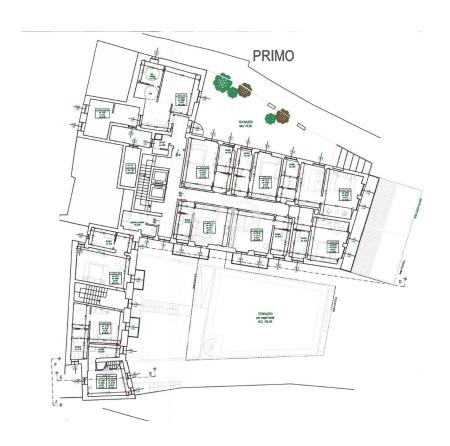

## Floor plans

This floor plan is not to scale. The documents were given to us by the client. For this reason, we cannot guarantee the accuracy of the information.

#### A first impression

Prestige Lakefront Hotel in Torri del Benaco - Unique Investment Opportunity

In an exclusive location on the lakefront of Torri del Benaco, we offer for sale the Hotel del Porto, a charming accommodation recently renovated (2010), rented with excellent guaranteed income. The hotel has 29 elegantly furnished rooms, and is complete with an in-house restaurant, wine bar, and 100-square-meter bar, offering a complete and upscale experience to guests in one of the most renowned locations on Lake Garda.