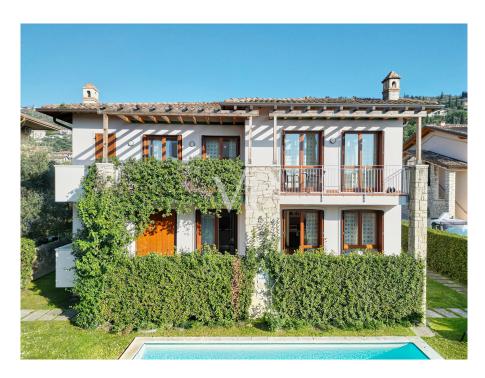

#### A first impression

A short walk from the center of Torri del Benaco and immersed in a reserved and quiet residential context, we offer for sale a refined accommodation structure consisting of four independent apartments, ideal both as an income investment and as a multi-family solution or for tourist-receptive activity.

The property is developed on a total commercial area of about 320 square meters, divided into four residential units of about 70 square meters each, all equipped with independent entrance, private parking space and cellar of pertinence, ensuring comfort and functionality for each apartment.

The apartments are harmoniously distributed and enjoy a pleasant exposure, with bright, well-divided spaces that can be easily adapted to different living or accommodation needs.

At the common service of the units, there is a large garden of about 950 square meters, well-kept and rich in Mediterranean vegetation, as well as a beautiful condominium swimming pool, ideal for moments of relaxation and conviviality in a private and cozy atmosphere.