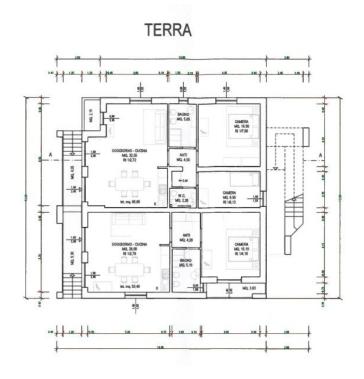

### Floor plans

This floor plan is not to scale. The documents were given to us by the client. For this reason, we cannot guarantee the accuracy of the information.

The property is developed on a total commercial area of about 320 square meters, divided into four residential units of about 70 square meters each, all equipped with independent entrance, private parking space and cellar of pertinence, ensuring comfort and functionality for each apartment.