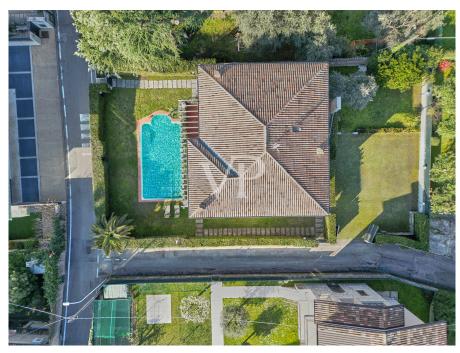

The property is developed on a total commercial area of about 320 square meters, divided into four residential units of about 70 square meters each, all equipped with independent entrance, private parking space and cellar of pertinence, ensuring comfort and functionality for each apartment.

The apartments are harmoniously distributed and enjoy a pleasant exposure, with bright, well-divided spaces that can be easily adapted to different living or accommodation needs.

At the common service of the units, there is a large garden of about 950 square meters, well-kept and rich in Mediterranean vegetation, as well as a beautiful condominium swimming pool, ideal for moments of relaxation and conviviality in a private and cozy atmosphere.