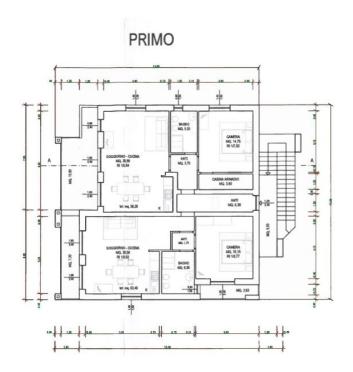

### Floor plans

This floor plan is not to scale. The documents were given to us by the client. For this reason, we cannot guarantee the accuracy of the information.

The property is developed on a total commercial area of about 320 square meters, divided into four residential units of about 70 square meters each, all equipped with independent entrance, private parking space and cellar of pertinence, ensuring comfort and functionality for each apartment.