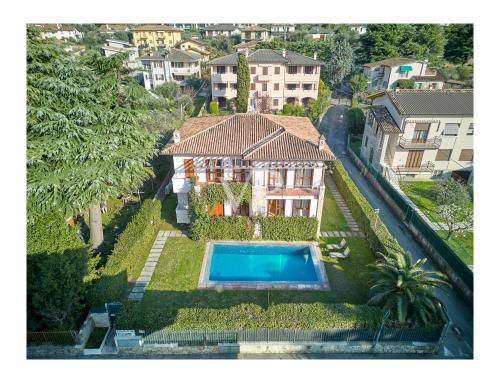

#### A first impression

A short walk from the center of Torri del Benaco and immersed in a reserved and quiet residential context, we offer for sale a refined accommodation structure consisting of four independent apartments, ideal both as an income investment and as a multi-family solution or for tourist-receptive activity.

The property is developed on a total commercial area of about 320 square meters, divided into four residential units of about 70 square meters each, all equipped with independent entrance, private parking space and cellar of pertinence, ensuring comfort and functionality for each apartment.

The apartments are harmoniously distributed and enjoy a pleasant exposure, with bright, well-divided spaces that can be easily adapted to different living or accommodation needs.

At the common service of the units, there is a large garden of about 950 square meters, well-kept and rich in Mediterranean vegetation, as well as a beautiful condominium swimming pool, ideal for moments of relaxation and conviviality in a private and cozy atmosphere.