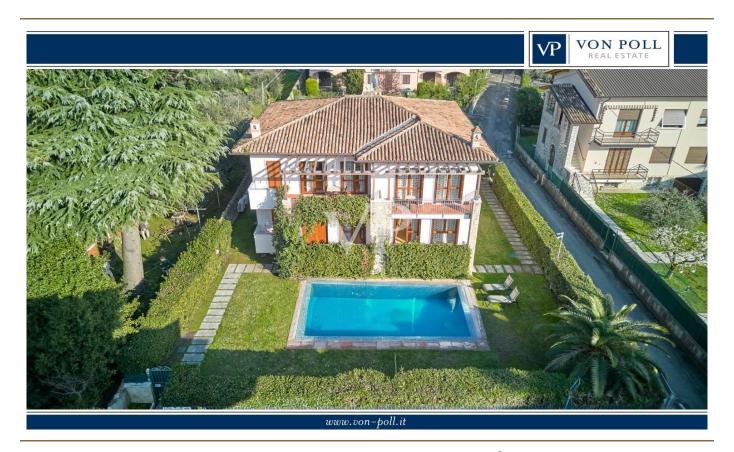

#### A first impression

A short walk from the center of Torri del Benaco and immersed in a reserved and quiet residential context, we offer for sale a refined accommodation structure consisting of four independent apartments, ideal both as an income investment and as a multi-family solution or for tourist-receptive activity.

The property is developed on a total commercial area of about 320 square meters, divided into four residential units of about 70 square meters each, all equipped with independent entrance, private parking space and cellar of pertinence, ensuring comfort and functionality for each apartment.

The apartments are harmoniously distributed and enjoy a pleasant exposure, with bright, well-divided spaces that can be easily adapted to different living or accommodation needs.

At the common service of the units, there is a large garden of about 950 square meters, well-kept and rich in Mediterranean vegetation, as well as a beautiful condominium swimming pool, ideal for moments of relaxation and conviviality in a private and cozy atmosphere.