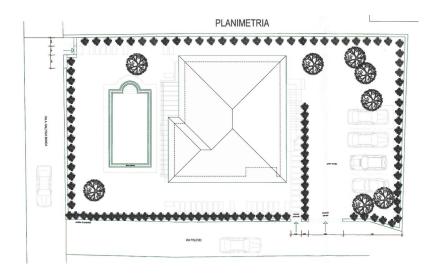

The apartments are harmoniously distributed and enjoy a pleasant exposure, with bright, well-divided spaces that can be easily adapted to different living or accommodation needs.

At the common service of the units, there is a large garden of about 950 square meters, well-kept and rich in Mediterranean vegetation, as well as a beautiful condominium swimming pool, ideal for moments of relaxation and conviviality in a private and cozy atmosphere.