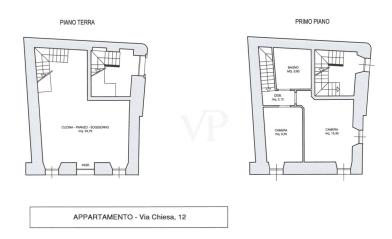

### Floor plans

This floor plan is not to scale. The documents were given to us by the client. For this reason, we cannot guarantee the accuracy of the information.

The property is developed on two levels:

on the ground floor we find the first unit (duplex) with an area of 67 sqm net and 78 sqm commercial, while on the first floor is developed the second unit (also on two levels), with 71 sqm net and 86 sqm commercial, to which is added a terrace of 7 sqm with stunning views of the lake.