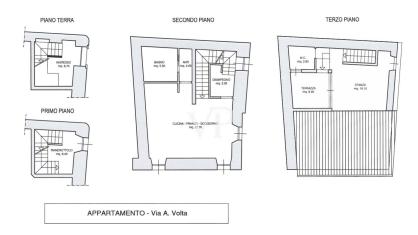

### Floor plans

This floor plan is not to scale. The documents were given to us by the client. For this reason, we cannot guarantee the accuracy of the information.

The property is developed on two levels:

on the ground floor we find the first unit (duplex) with an area of 67 sqm net and 78 sqm commercial, while on the first floor is developed the second unit (also on two levels), with 71 sqm net and 86 sqm commercial, to which is added a terrace of 7 sqm with stunning views of the lake.