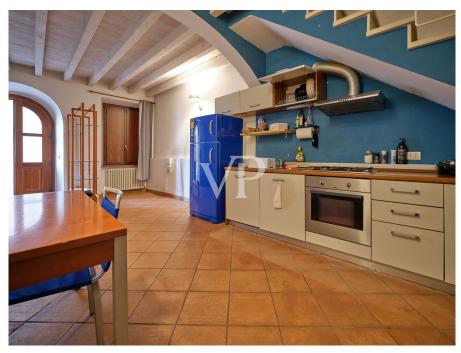

The property is developed on two levels:

on the ground floor we find the first unit (duplex) with an area of 67 sqm net and 78 sqm commercial, while on the first floor is developed the second unit (also on two levels), with 71 sqm net and 86 sqm commercial, to which is added a terrace of 7 sqm with stunning views of the lake.

The two units, both with separate entrances, offer the possibility of being used separately, perfect for tourist rentals, or as a combined living solution.

The panoramic terrace is one of the strengths of the property, ideal for enjoying moments of relaxation and the timeless charm of Lake Garda.