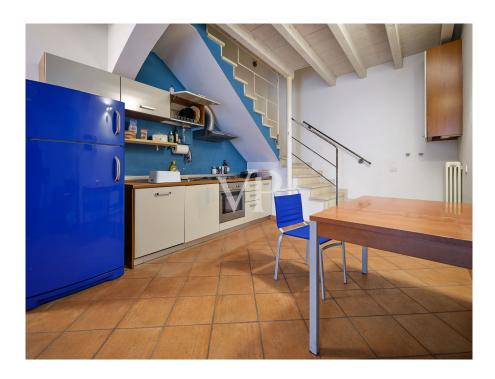

The property is developed on two levels:

on the ground floor we find the first unit (duplex) with an area of 67 sqm net and 78 sqm commercial, while on the first floor is developed the second unit (also on two levels), with 71 sqm net and 86 sqm commercial, to which is added a terrace of 7 sqm with stunning views of the lake.

The two units, both with separate entrances, offer the possibility of being used separately, perfect for tourist rentals, or as a combined living solution.

The panoramic terrace is one of the strengths of the property, ideal for enjoying moments of relaxation and the timeless charm of Lake Garda.