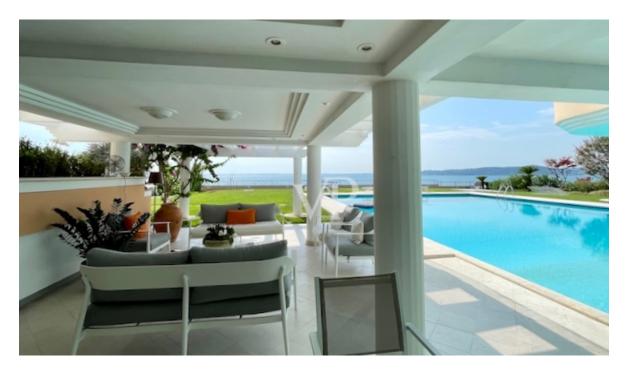

From the courtyard via a pedestrian staircase you reach the pool level and/or ground floor of the villa. The main villa has on the first floor approx. 400 m2, reached by a spiral staircase, consisting of entrance hall, kitchen, dining area, large living room with fireplace, 2 double bedrooms with master bathroom, a single bedroom with bathroom, 1 bathroom.

Other spaces:

- Large Tavern with fireplace space, kitchen, steam room, sauna of total 105 m2
- Outdoor kitchen with dining area and small greenhouse, outdoor barbecue of a total of approx. 80 m2
- Garage of approx. 90 m2 (garages) with storage room, laundry room, wine cellar and tool shed
- Double-height swimming pool with dimensions of about 23 x 11 meters, 2/3 open and the remaining space covered by the villa, which leans through pillars in the pool, filter room, inspection tunnel surrounding the sides of the pool, room for sun loungers and massage of approx. 30 m2
- Side swimming pool of 3 x 3 m, with whirlpool, completely separate from the main one
- Ground floor apartment of approx. 85 m2 consisting of living room, dining room, day bathroom, single room and double room with master bathroom
- Caretaker apartment on the ground floor of approx. 60 m2 consisting of living room, dining room, 2 bedrooms, 2 bathrooms
- Dock for boat storage of approx. 170 m2 complete with winches and rails from the inside of the dock go directly to the lake