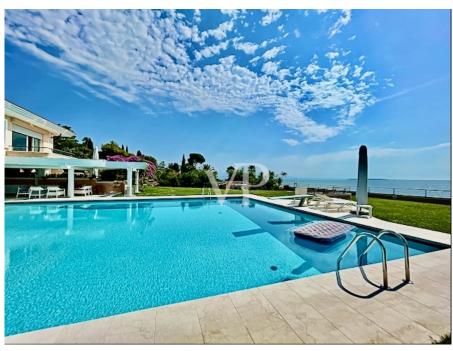

Other spaces:

- Large Tavern with fireplace space, kitchen, steam room, sauna of total 105 m2
- Outdoor kitchen with dining area and small greenhouse, outdoor barbecue of a total of approx. 80 m2
- Garage of approx. 90 m2 (garages) with storage room, laundry room, wine cellar and tool shed
- Double-height swimming pool with dimensions of about 23 x 11 meters, 2/3 open and the remaining space covered by the villa, which leans through pillars in the pool, filter room, inspection tunnel surrounding the sides of the pool, room for sun loungers and massage of approx. 30 m2
- Side swimming pool of 3 x 3 m, with whirlpool, completely separate from the main one
- Ground floor apartment of approx. 85 m2 consisting of living room, dining room, day bathroom, single room and double room with master bathroom
- Caretaker apartment on the ground floor of approx. 60 m2 consisting of living room, dining room, 2 bedrooms, 2 bathrooms
- Dock for boat storage of approx. 170 m2 complete with winches and rails from the inside of the dock go directly to the lake