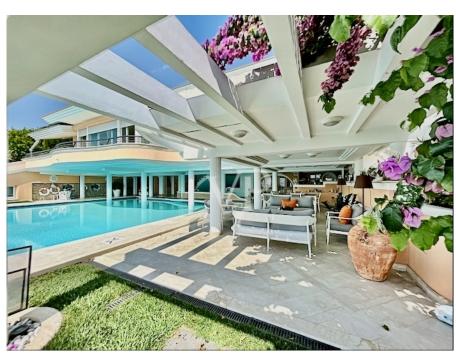

### A first impression

Lakefront manor house with huge pool and total lot of 3,600 m2.

This important property has an entrance with electric gate, and as a driveway leads a stone cube road with dividing bar to the lawned guest parking and garages. The garages are a detached property unit accessible from the courtyard behind the main house.

From the courtyard via a pedestrian staircase you reach the pool level and/or ground floor of the villa. The main villa has on the first floor approx. 400 m2, reached by a spiral staircase, consisting of entrance hall, kitchen, dining area, large living room with fireplace, 2 double bedrooms with master bathroom, a single bedroom with bathroom, 1 bathroom.

Other spaces:

- Large Tavern with fireplace space, kitchen, steam room, sauna of total 105 m2
- Outdoor kitchen with dining area and small greenhouse, outdoor barbecue of a total of approx. 80 m2
- Garage of approx. 90 m2 (garages) with storage room, laundry room, wine cellar and tool shed
- Double-height swimming pool with dimensions of about 23 x 11 meters, 2/3 open and the remaining space covered by the villa, which leans through pillars in the pool, filter room, inspection tunnel surrounding the sides of the pool, room for sun loungers and massage of approx. 30 m2
- Side swimming pool of 3 x 3 m, with whirlpool, completely separate from the main one
- Ground floor apartment of approx. 85 m2 consisting of living room, dining room, day bathroom, single room and double room with master bathroom
- Caretaker apartment on the ground floor of approx. 60 m2 consisting of living room, dining room, 2 bedrooms, 2 bathrooms
- Dock for boat storage of approx. 170 m2 complete with winches and rails from the inside of the dock go directly to the lake