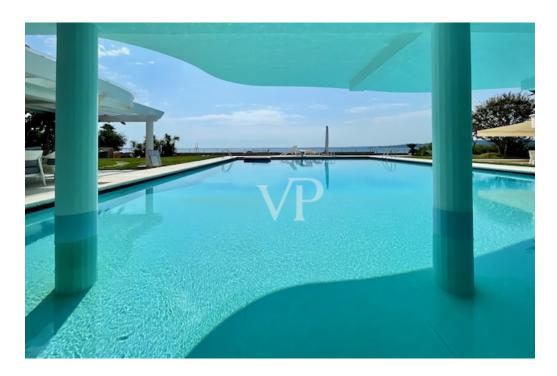

Other spaces:

- Large Tavern with fireplace space, kitchen, steam room, sauna of total 105 m2
- Outdoor kitchen with dining area and small greenhouse, outdoor barbecue of a total of approx. 80 m2
- Garage of approx. 90 m2 (garages) with storage room, laundry room, wine cellar and tool shed
- Double-height swimming pool with dimensions of about 23 x 11 meters, 2/3 open and the remaining space covered by the villa, which leans through pillars in the pool, filter room, inspection tunnel surrounding the sides of the pool, room for sun loungers and massage of approx. 30 m2
- Side swimming pool of 3 x 3 m, with whirlpool, completely separate from the main one
- Ground floor apartment of approx. 85 m2 consisting of living room, dining room, day bathroom, single room and double room with master bathroom
- Caretaker apartment on the ground floor of approx. 60 m2 consisting of living room, dining room, 2 bedrooms, 2 bathrooms
- Dock for boat storage of approx. 170 m2 complete with winches and rails from the inside of the dock go directly to the lake