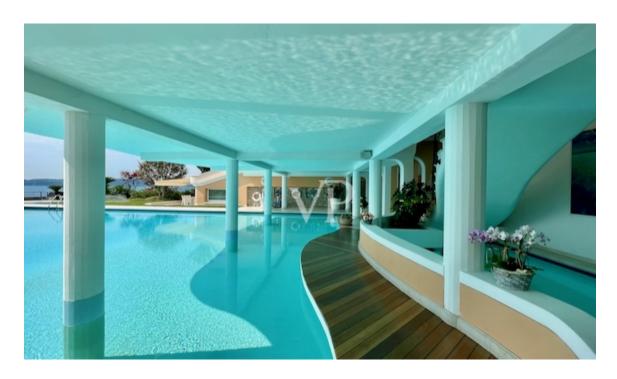

Other spaces:

- Large Tavern with fireplace space, kitchen, steam room, sauna of total 105 m2
- Outdoor kitchen with dining area and small greenhouse, outdoor barbecue of a total of approx. 80 m2
- Garage of approx. 90 m2 (garages) with storage room, laundry room, wine cellar and tool shed
- Double-height swimming pool with dimensions of about 23 x 11 meters, 2/3 open and the remaining space covered by the villa, which leans through pillars in the pool, filter room, inspection tunnel surrounding the sides of the pool, room for sun loungers and massage of approx. 30 m2
- Side swimming pool of 3 x 3 m, with whirlpool, completely separate from the main one
- Ground floor apartment of approx. 85 m2 consisting of living room, dining room, day bathroom, single room and double room with master bathroom
- Caretaker apartment on the ground floor of approx. 60 m2 consisting of living room, dining room, 2 bedrooms, 2 bathrooms
- Dock for boat storage of approx. 170 m2 complete with winches and rails from the inside of the dock go directly to the lake