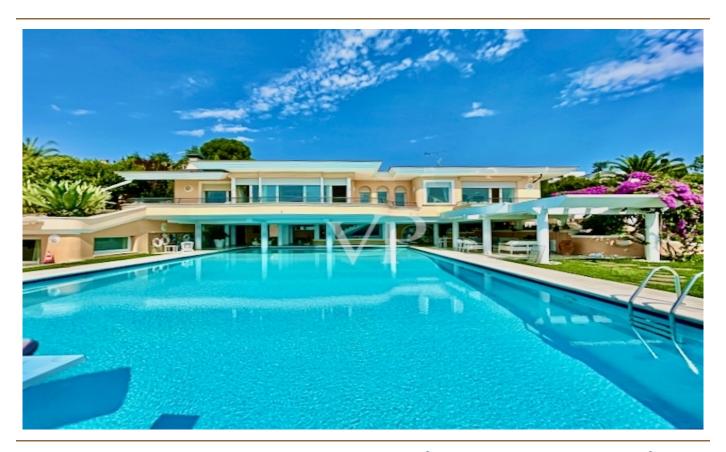

### A first impression

Lakefront manor house with huge pool and total lot of 3,600 m2.

This important property has an entrance with electric gate, and as a driveway leads a stone cube road with dividing bar to the lawned guest parking and garages. The garages are a detached property unit accessible from the courtyard behind the main house.

Other spaces:

- Large Tavern with fireplace space, kitchen, steam room, sauna of total 105 m2
- Outdoor kitchen with dining area and small greenhouse, outdoor barbecue of a total of approx. 80 m2
- Garage of approx. 90 m2 (garages) with storage room, laundry room, wine cellar and tool shed
- Double-height swimming pool with dimensions of about 23 x 11 meters, 2/3 open and the remaining space covered by the villa, which leans through pillars in the pool, filter room, inspection tunnel surrounding the sides of the pool, room for sun loungers and massage of approx. 30 m2
- Side swimming pool of 3 x 3 m, with whirlpool, completely separate from the main one
- Ground floor apartment of approx. 85 m2 consisting of living room, dining room, day bathroom, single room and double room with master bathroom
- Caretaker apartment on the ground floor of approx. 60 m2 consisting of living room, dining room, 2 bedrooms, 2 bathrooms
- Dock for boat storage of approx. 170 m2 complete with winches and rails from the inside of the dock go directly to the lake