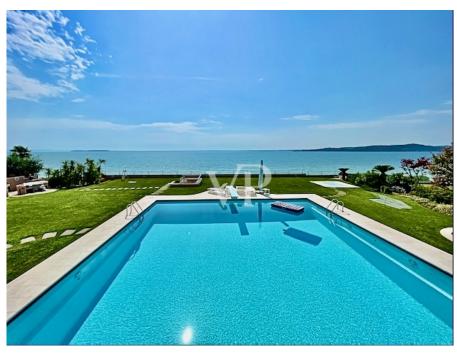

### A first impression

Lakefront manor house with huge pool and total lot of 3,600 m2.

This important property has an entrance with electric gate, and as a driveway leads a stone cube road with dividing bar to the lawned guest parking and garages. The garages are a detached property unit accessible from the courtyard behind the main house.

Other spaces:

- Large Tavern with fireplace space, kitchen, steam room, sauna of total 105 m2
- Outdoor kitchen with dining area and small greenhouse, outdoor barbecue of a total of approx. 80 m2
- Garage of approx. 90 m2 (garages) with storage room, laundry room, wine cellar and tool shed
- Double-height swimming pool with dimensions of about 23 x 11 meters, 2/3 open and the remaining space covered by the villa, which leans through pillars in the pool, filter room, inspection tunnel surrounding the sides of the pool, room for sun loungers and massage of approx. 30 m2
- Side swimming pool of 3 x 3 m, with whirlpool, completely separate from the main one
- Ground floor apartment of approx. 85 m2 consisting of living room, dining room, day bathroom, single room and double room with master bathroom
- Caretaker apartment on the ground floor of approx. 60 m2 consisting of living room, dining room, 2 bedrooms, 2 bathrooms
- Dock for boat storage of approx. 170 m2 complete with winches and rails from the inside of the dock go directly to the lake