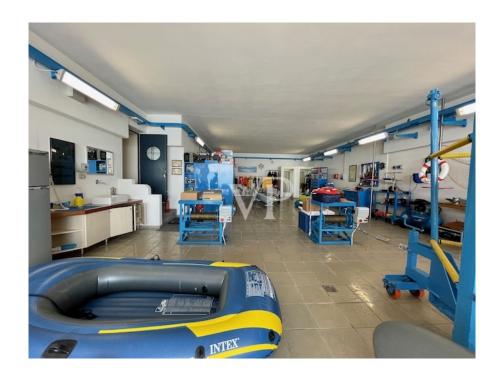

Other spaces:

- Large Tavern with fireplace space, kitchen, steam room, sauna of total 105 m2
- Outdoor kitchen with dining area and small greenhouse, outdoor barbecue of a total of approx. 80 m2
- Garage of approx. 90 m2 (garages) with storage room, laundry room, wine cellar and tool shed
- Double-height swimming pool with dimensions of about 23 x 11 meters, 2/3 open and the remaining space covered by the villa, which leans through pillars in the pool, filter room, inspection tunnel surrounding the sides of the pool, room for sun loungers and massage of approx. 30 m2
- Side swimming pool of 3 x 3 m, with whirlpool, completely separate from the main one
- Ground floor apartment of approx. 85 m2 consisting of living room, dining room, day bathroom, single room and double room with master bathroom
- Caretaker apartment on the ground floor of approx. 60 m2 consisting of living room, dining room, 2 bedrooms, 2 bathrooms
- Dock for boat storage of approx. 170 m2 complete with winches and rails from the inside of the dock go directly to the lake