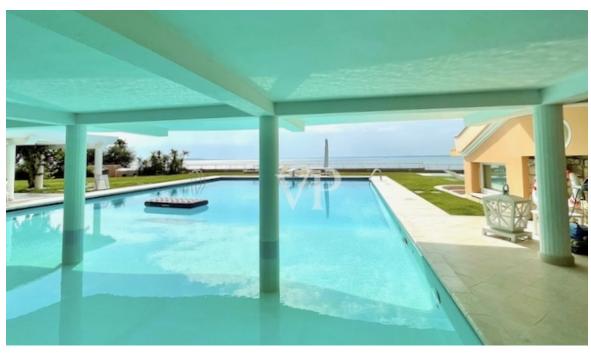

Other spaces:

- Large Tavern with fireplace space, kitchen, steam room, sauna of total 105 m2
- Outdoor kitchen with dining area and small greenhouse, outdoor barbecue of a total of approx. 80 m2
- Garage of approx. 90 m2 (garages) with storage room, laundry room, wine cellar and tool shed
- Double-height swimming pool with dimensions of about 23 x 11 meters, 2/3 open and the remaining space covered by the villa, which leans through pillars in the pool, filter room, inspection tunnel surrounding the sides of the pool, room for sun loungers and massage of approx. 30 m2
- Side swimming pool of 3 x 3 m, with whirlpool, completely separate from the main one
- Ground floor apartment of approx. 85 m2 consisting of living room, dining room, day bathroom, single room and double room with master bathroom
- Caretaker apartment on the ground floor of approx. 60 m2 consisting of living room, dining room, 2 bedrooms, 2 bathrooms
- Dock for boat storage of approx. 170 m2 complete with winches and rails from the inside of the dock go directly to the lake