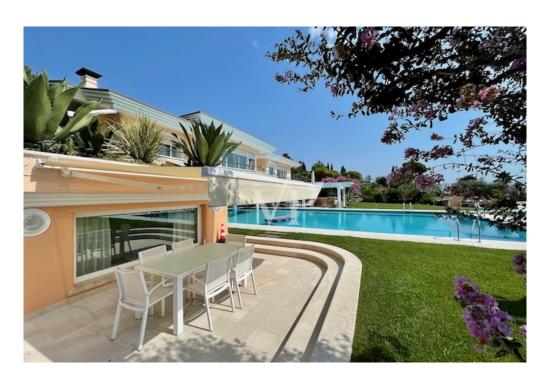

### A first impression

Lakefront manor house with huge pool and total lot of 3,600 m2.

This important property has an entrance with electric gate, and as a driveway leads a stone cube road with dividing bar to the lawned guest parking and garages. The garages are a detached property unit accessible from the courtyard behind the main house.

Other spaces:

- Large Tavern with fireplace space, kitchen, steam room, sauna of total 105 m2
- Outdoor kitchen with dining area and small greenhouse, outdoor barbecue of a total of approx. 80 m2
- Garage of approx. 90 m2 (garages) with storage room, laundry room, wine cellar and tool shed
- Double-height swimming pool with dimensions of about 23 x 11 meters, 2/3 open and the remaining space covered by the villa, which leans through pillars in the pool, filter room, inspection tunnel surrounding the sides of the pool, room for sun loungers and massage of approx. 30 m2
- Side swimming pool of 3 x 3 m, with whirlpool, completely separate from the main one
- Ground floor apartment of approx. 85 m2 consisting of living room, dining room, day bathroom, single room and double room with master bathroom
- Caretaker apartment on the ground floor of approx. 60 m2 consisting of living room, dining room, 2 bedrooms, 2 bathrooms
- Dock for boat storage of approx. 170 m2 complete with winches and rails from the inside of the dock go directly to the lake