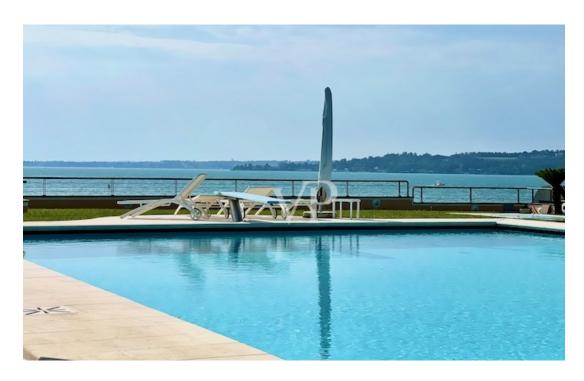

Other spaces:

- Large Tavern with fireplace space, kitchen, steam room, sauna of total 105 m2
- Outdoor kitchen with dining area and small greenhouse, outdoor barbecue of a total of approx. 80 m2
- Garage of approx. 90 m2 (garages) with storage room, laundry room, wine cellar and tool shed
- Double-height swimming pool with dimensions of about 23 x 11 meters, 2/3 open and the remaining space covered by the villa, which leans through pillars in the pool, filter room, inspection tunnel surrounding the sides of the pool, room for sun loungers and massage of approx. 30 m2
- Side swimming pool of 3 x 3 m, with whirlpool, completely separate from the main one
- Ground floor apartment of approx. 85 m2 consisting of living room, dining room, day bathroom, single room and double room with master bathroom
- Caretaker apartment on the ground floor of approx. 60 m2 consisting of living room, dining room, 2 bedrooms, 2 bathrooms
- Dock for boat storage of approx. 170 m2 complete with winches and rails from the inside of the dock go directly to the lake