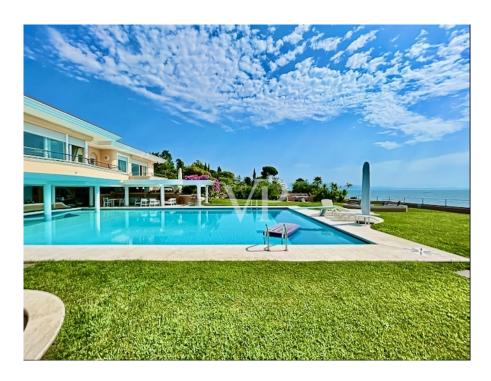

Other spaces:

- Large Tavern with fireplace space, kitchen, steam room, sauna of total 105 m2
- Outdoor kitchen with dining area and small greenhouse, outdoor barbecue of a total of approx. 80 m2
- Garage of approx. 90 m2 (garages) with storage room, laundry room, wine cellar and tool shed
- Double-height swimming pool with dimensions of about 23 x 11 meters, 2/3 open and the remaining space covered by the villa, which leans through pillars in the pool, filter room, inspection tunnel surrounding the sides of the pool, room for sun loungers and massage of approx. 30 m2
- Side swimming pool of 3 x 3 m, with whirlpool, completely separate from the main one
- Ground floor apartment of approx. 85 m2 consisting of living room, dining room, day bathroom, single room and double room with master bathroom
- Caretaker apartment on the ground floor of approx. 60 m2 consisting of living room, dining room, 2 bedrooms, 2 bathrooms
- Dock for boat storage of approx. 170 m2 complete with winches and rails from the inside of the dock go directly to the lake