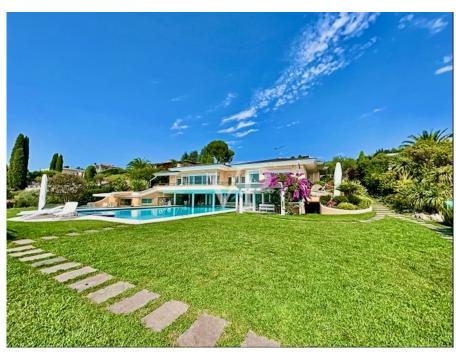

### A first impression

Lakefront manor house with huge pool and total lot of 3,600 m2.

This important property has an entrance with electric gate, and as a driveway leads a stone cube road with dividing bar to the lawned guest parking and garages. The garages are a detached property unit accessible from the courtyard behind the main house.

From the courtyard via a pedestrian staircase you reach the pool level and/or ground floor of the villa. The main villa has on the first floor approx. 400 m2, reached by a spiral staircase, consisting of entrance hall, kitchen, dining area, large living room with fireplace, 2 double bedrooms with master bathroom, a single bedroom with bathroom, 1 bathroom.

### Details of amenities

The residential complex consists of: main villa on the first floor with swimming pool and ancillary spaces on the ground floor and basement, ground floor apartment with separate access, caretaker apartment on the ground and first floor, garage and covered dock, surrounding garden with access and maneuvering spaces attached.