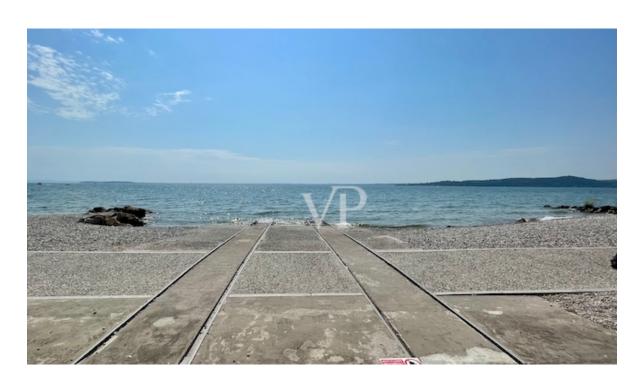

Other spaces:

- Large Tavern with fireplace space, kitchen, steam room, sauna of total 105 m2
- Outdoor kitchen with dining area and small greenhouse, outdoor barbecue of a total of approx. 80 m2
- Garage of approx. 90 m2 (garages) with storage room, laundry room, wine cellar and tool shed
- Double-height swimming pool with dimensions of about 23 x 11 meters, 2/3 open and the remaining space covered by the villa, which leans through pillars in the pool, filter room, inspection tunnel surrounding the sides of the pool, room for sun loungers and massage of approx. 30 m2
- Side swimming pool of 3 x 3 m, with whirlpool, completely separate from the main one
- Ground floor apartment of approx. 85 m2 consisting of living room, dining room, day bathroom, single room and double room with master bathroom
- Caretaker apartment on the ground floor of approx. 60 m2 consisting of living room, dining room, 2 bedrooms, 2 bathrooms
- Dock for boat storage of approx. 170 m2 complete with winches and rails from the inside of the dock go directly to the lake