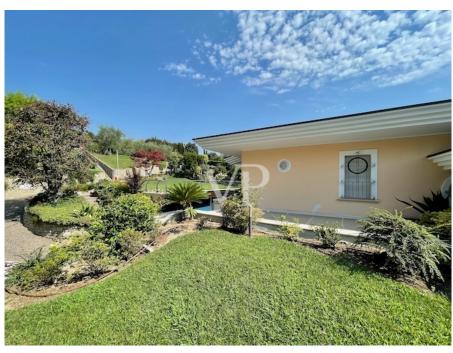

### A first impression

Lakefront manor house with huge pool and total lot of 3,600 m2.

This important property has an entrance with electric gate, and as a driveway leads a stone cube road with dividing bar to the lawned guest parking and garages. The garages are a detached property unit accessible from the courtyard behind the main house.

### Details of amenities

The residential complex consists of: main villa on the first floor with swimming pool and ancillary spaces on the ground floor and basement, ground floor apartment with separate access, caretaker apartment on the ground and first floor, garage and covered dock, surrounding garden with access and maneuvering spaces attached.