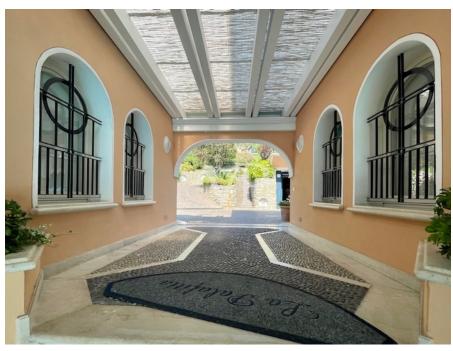

### A first impression

Lakefront manor house with huge pool and total lot of 3,600 m2.

This important property has an entrance with electric gate, and as a driveway leads a stone cube road with dividing bar to the lawned guest parking and garages. The garages are a detached property unit accessible from the courtyard behind the main house.