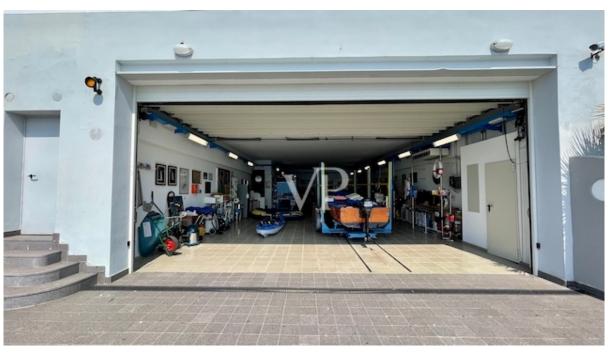

Other spaces:

- Large Tavern with fireplace space, kitchen, steam room, sauna of total 105 m2
- Outdoor kitchen with dining area and small greenhouse, outdoor barbecue of a total of approx. 80 m2
- Garage of approx. 90 m2 (garages) with storage room, laundry room, wine cellar and tool shed
- Double-height swimming pool with dimensions of about 23 x 11 meters, 2/3 open and the remaining space covered by the villa, which leans through pillars in the pool, filter room, inspection tunnel surrounding the sides of the pool, room for sun loungers and massage of approx. 30 m2
- Side swimming pool of 3 x 3 m, with whirlpool, completely separate from the main one
- Ground floor apartment of approx. 85 m2 consisting of living room, dining room, day bathroom, single room and double room with master bathroom
- Caretaker apartment on the ground floor of approx. 60 m2 consisting of living room, dining room, 2 bedrooms, 2 bathrooms
- Dock for boat storage of approx. 170 m2 complete with winches and rails from the inside of the dock go directly to the lake