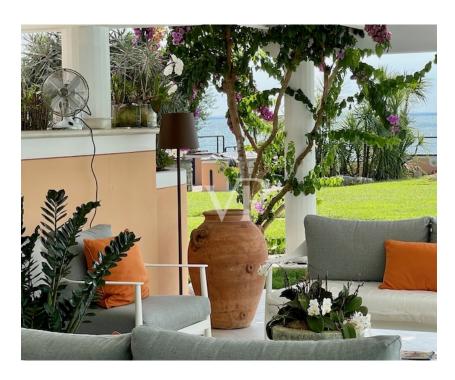

### Details of amenities

The residential complex consists of: main villa on the first floor with swimming pool and ancillary spaces on the ground floor and basement, ground floor apartment with separate access, caretaker apartment on the ground and first floor, garage and covered dock, surrounding garden with access and maneuvering spaces attached.

Other spaces:

- Large Tavern with fireplace space, kitchen, steam room, sauna of total 105 m2
- Outdoor kitchen with dining area and small greenhouse, outdoor barbecue of a total of approx. 80 m2
- Garage of approx. 90 m2 (garages) with storage room, laundry room, wine cellar and tool shed
- Double-height swimming pool with dimensions of about 23 x 11 meters, 2/3 open and the remaining space covered by the villa, which leans through pillars in the pool, filter room, inspection tunnel surrounding the sides of the pool, room for sun loungers and massage of approx. 30 m2
- Side swimming pool of 3 x 3 m, with whirlpool, completely separate from the main one
- Ground floor apartment of approx. 85 m2 consisting of living room, dining room, day bathroom, single room and double room with master bathroom
- Caretaker apartment on the ground floor of approx. 60 m2 consisting of living room, dining room, 2 bedrooms, 2 bathrooms
- Dock for boat storage of approx. 170 m2 complete with winches and rails from the inside of the dock go directly to the lake