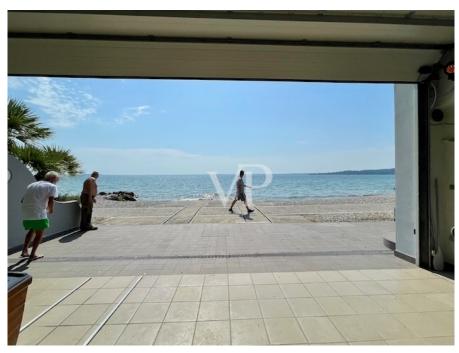

Other spaces:

- Large Tavern with fireplace space, kitchen, steam room, sauna of total 105 m2
- Outdoor kitchen with dining area and small greenhouse, outdoor barbecue of a total of approx. 80 m2
- Garage of approx. 90 m2 (garages) with storage room, laundry room, wine cellar and tool shed
- Double-height swimming pool with dimensions of about 23 x 11 meters, 2/3 open and the remaining space covered by the villa, which leans through pillars in the pool, filter room, inspection tunnel surrounding the sides of the pool, room for sun loungers and massage of approx. 30 m2
- Side swimming pool of 3 x 3 m, with whirlpool, completely separate from the main one
- Ground floor apartment of approx. 85 m2 consisting of living room, dining room, day bathroom, single room and double room with master bathroom
- Caretaker apartment on the ground floor of approx. 60 m2 consisting of living room, dining room, 2 bedrooms, 2 bathrooms
- Dock for boat storage of approx. 170 m2 complete with winches and rails from the inside of the dock go directly to the lake