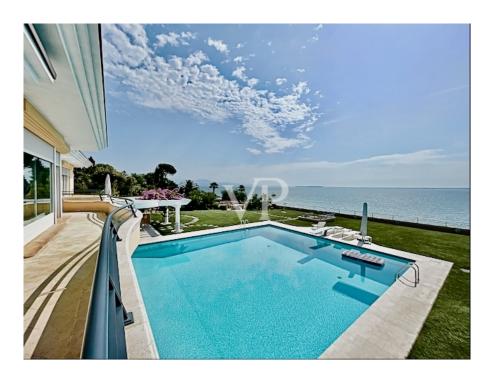

Other spaces:

- Large Tavern with fireplace space, kitchen, steam room, sauna of total 105 m2
- Outdoor kitchen with dining area and small greenhouse, outdoor barbecue of a total of approx. 80 m2
- Garage of approx. 90 m2 (garages) with storage room, laundry room, wine cellar and tool shed
- Double-height swimming pool with dimensions of about 23 x 11 meters, 2/3 open and the remaining space covered by the villa, which leans through pillars in the pool, filter room, inspection tunnel surrounding the sides of the pool, room for sun loungers and massage of approx. 30 m2
- Side swimming pool of 3 x 3 m, with whirlpool, completely separate from the main one
- Ground floor apartment of approx. 85 m2 consisting of living room, dining room, day bathroom, single room and double room with master bathroom
- Caretaker apartment on the ground floor of approx. 60 m2 consisting of living room, dining room, 2 bedrooms, 2 bathrooms
- Dock for boat storage of approx. 170 m2 complete with winches and rails from the inside of the dock go directly to the lake

### All about the location

This single villa, called "La palafitta", stands on a plot of approx. 3600 m2 directly on the lake, in the most prestigious residential area in the North-East of the municipality of Padenghe.