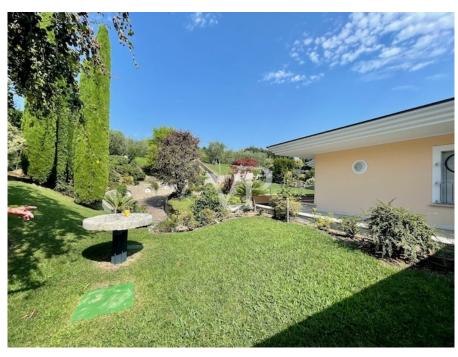

### A first impression

Lakefront manor house with huge pool and total lot of 3,600 m2.

This important property has an entrance with electric gate, and as a driveway leads a stone cube road with dividing bar to the lawned guest parking and garages. The garages are a detached property unit accessible from the courtyard behind the main house.

### Details of amenities

The residential complex consists of: main villa on the first floor with swimming pool and ancillary spaces on the ground floor and basement, ground floor apartment with separate access, caretaker apartment on the ground and first floor, garage and covered dock, surrounding garden with access and maneuvering spaces attached.