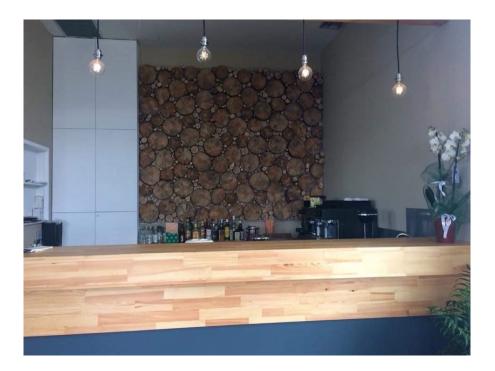

#### A first impression

Commercial Opportunity in the Peloponnese

An opportunity to own a modern commercial property near the ancient city of Sparta awaits a savvy investor in the southern Peloponnese region. Built in 2019, this property which successfully operated as an event space and restaurant measures 427 square meters and sits on a plot of land measuring nearly 2400 square meters.

Ideally situated on the national road leading to Athens in the north (200 kms away) and Mani in the south (70 kms away), this property is a short distance from idyllic beaches, luxury resorts and offers endless opportunities to generate income. One can choose to continue to operate in its current configuration or easily transform the property into an operation of his/her own choosing.