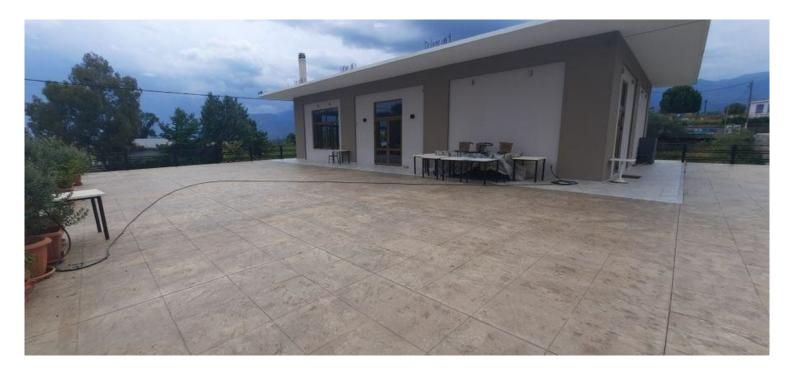

#### A first impression

Commercial Opportunity in the Peloponnese

An opportunity to own a modern commercial property near the ancient city of Sparta awaits a savvy investor in the southern Peloponnese region. Built in 2019, this property which successfully operated as an event space and restaurant measures 427 square meters and sits on a plot of land measuring nearly 2400 square meters.