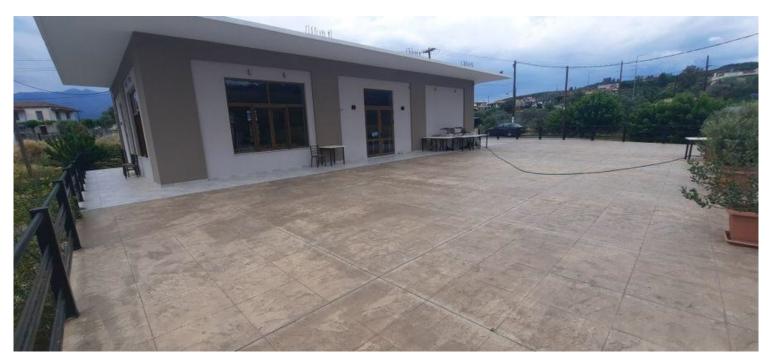

#### A first impression

Commercial Opportunity in the Peloponnese

An opportunity to own a modern commercial property near the ancient city of Sparta awaits a savvy investor in the southern Peloponnese region. Built in 2019, this property which successfully operated as an event space and restaurant measures 427 square meters and sits on a plot of land measuring nearly 2400 square meters.

Ideally situated on the national road leading to Athens in the north (200 kms away) and Mani in the south (70 kms away), this property is a short distance from idyllic beaches, luxury resorts and offers endless opportunities to generate income. One can choose to continue to operate in its current configuration or easily transform the property into an operation of his/her own choosing.