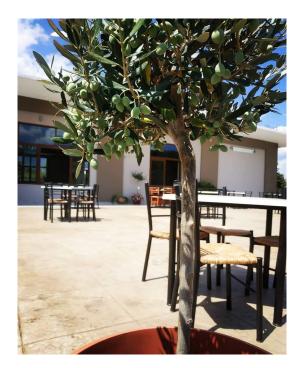

#### A first impression

Commercial Opportunity in the Peloponnese

An opportunity to own a modern commercial property near the ancient city of Sparta awaits a savvy investor in the southern Peloponnese region. Built in 2019, this property which successfully operated as an event space and restaurant measures 427 square meters and sits on a plot of land measuring nearly 2400 square meters.