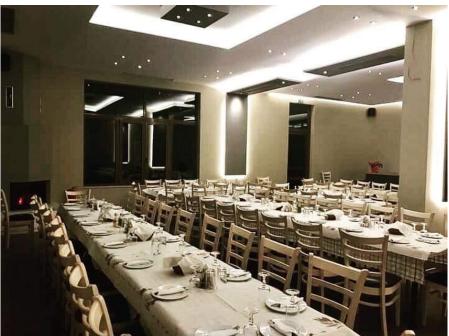

#### A first impression

Commercial Opportunity in the Peloponnese

An opportunity to own a modern commercial property near the ancient city of Sparta awaits a savvy investor in the southern Peloponnese region. Built in 2019, this property which successfully operated as an event space and restaurant measures 427 square meters and sits on a plot of land measuring nearly 2400 square meters.

Ideally situated on the national road leading to Athens in the north (200 kms away) and Mani in the south (70 kms away), this property is a short distance from idyllic beaches, luxury resorts and offers endless opportunities to generate income. One can choose to continue to operate in its current configuration or easily transform the property into an operation of his/her own choosing.