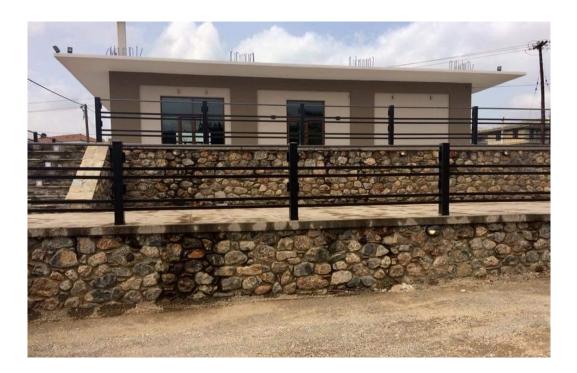

#### A first impression

Commercial Opportunity in the Peloponnese

An opportunity to own a modern commercial property near the ancient city of Sparta awaits a savvy investor in the southern Peloponnese region. Built in 2019, this property which successfully operated as an event space and restaurant measures 427 square meters and sits on a plot of land measuring nearly 2400 square meters.