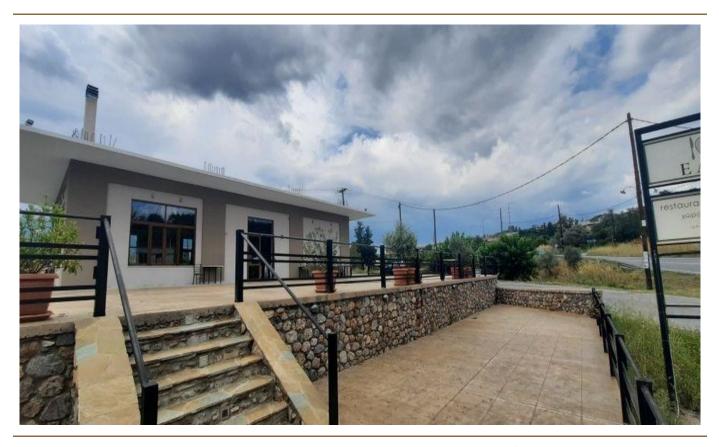

#### A first impression

Commercial Opportunity in the Peloponnese

An opportunity to own a modern commercial property near the ancient city of Sparta awaits a savvy investor in the southern Peloponnese region. Built in 2019, this property which successfully operated as an event space and restaurant measures 427 square meters and sits on a plot of land measuring nearly 2400 square meters.

Ideally situated on the national road leading to Athens in the north (200 kms away) and Mani in the south (70 kms away), this property is a short distance from idyllic beaches, luxury resorts and offers endless opportunities to generate income. One can choose to continue to operate in its current configuration or easily transform the property into an operation of his/her own choosing.