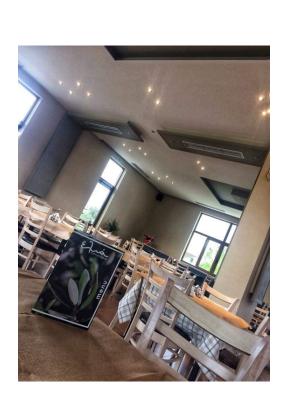

#### A first impression

Commercial Opportunity in the Peloponnese

An opportunity to own a modern commercial property near the ancient city of Sparta awaits a savvy investor in the southern Peloponnese region. Built in 2019, this property which successfully operated as an event space and restaurant measures 427 square meters and sits on a plot of land measuring nearly 2400 square meters.

Ideally situated on the national road leading to Athens in the north (200 kms away) and Mani in the south (70 kms away), this property is a short distance from idyllic beaches, luxury resorts and offers endless opportunities to generate income. One can choose to continue to operate in its current configuration or easily transform the property into an operation of his/her own choosing.