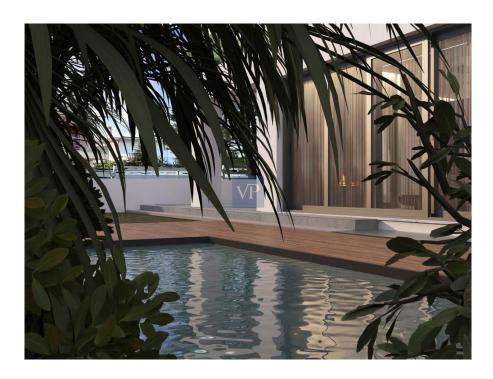

Step outside to a sparkling pool surrounded by lush greenery, your private oasis for unwinding or entertaining. Modern comforts abound, including VRV air conditioning, floor heating, and energy-efficient 3-plex windows that frame stunning park views. Eco-friendly features like solar water heaters and heat pumps reflect a commitment to sustainability, while ambient lighting enhances the home's architectural allure. Four private parking spaces and secure doors provide convenience and peace of mind.